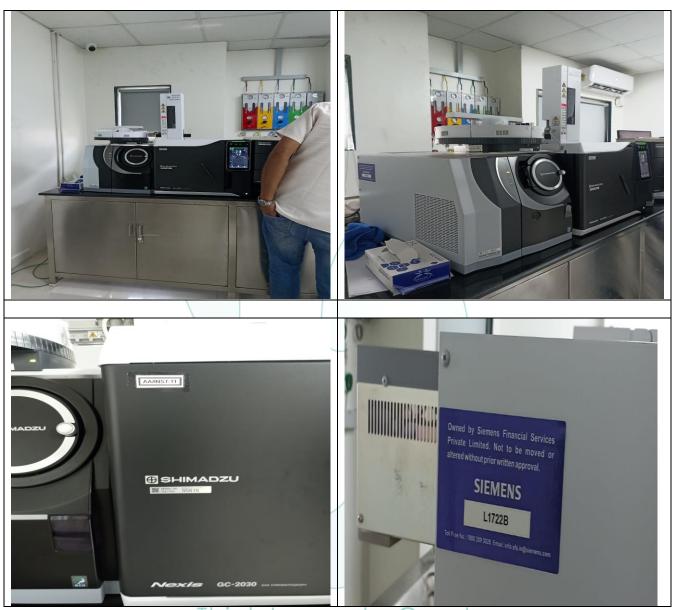

## **1 GENERAL INFORMATION**

|                                                                | ī                                                                                                                                                      |                                                                                                       |                          |                                 |                 |
|----------------------------------------------------------------|--------------------------------------------------------------------------------------------------------------------------------------------------------|-------------------------------------------------------------------------------------------------------|--------------------------|---------------------------------|-----------------|
| Agreement Number:                                              | A10118232                                                                                                                                              |                                                                                                       |                          |                                 |                 |
| Label Number:                                                  | L1722B                                                                                                                                                 | L1722B                                                                                                |                          |                                 |                 |
| Customer:                                                      | M/s. Zenith Quality Assessors Private Limited                                                                                                          |                                                                                                       |                          |                                 |                 |
| Address of Asset Location:                                     | M/s. Astute Labs Pvt. Ltd. Bajirao Dhawade Patil Industrial Estate, Dangat Patil Nagar, NDA Road, Shivane, District Pune - 411023, Maharashtra, India. |                                                                                                       |                          |                                 |                 |
| Asset/s financed as per<br>Agreement                           | Slino                                                                                                                                                  | Asset Description                                                                                     | Model                    | Supplier                        | Quantity        |
|                                                                | 1                                                                                                                                                      | Shimadzu Triple Quadrupole<br>Gas Chromatograph – Mass<br>Spectrometer with additional<br>Accessories | GCMS-TQ8050 Ei<br>NXX    | Toshvin Analytical Pvt.<br>Ltd. | 1 Set           |
| Name Plate                                                     | ✓ Avail                                                                                                                                                | ☑ Available ☐ Not Available ☑ Visible ☐ Not Visible                                                   |                          |                                 |                 |
| Serial number (On Asset)                                       | <b>☑</b> Availa                                                                                                                                        | able □ Not available   If Ava                                                                         | ilable – Refer Photos    |                                 |                 |
| Serial number (in Invoice): (If available)                     | Serial N                                                                                                                                               | Serial No. 0217661                                                                                    |                          |                                 |                 |
| Type of Foundation for<br>Asset (wherever applicable)          | ☐ Stee                                                                                                                                                 | supporting structure                                                                                  | ☐ Concrete floor ☑ Other |                                 |                 |
| Level of Bondage                                               | ✓ Asset easy to remove                                                                                                                                 |                                                                                                       |                          |                                 |                 |
| Description of the premises :                                  | ☐ Manufacturing Facility ☐ Hospital ☐ Warehouse ☐ Office Premises ☐ Diagnostic ☐ Others (Please specify):                                              |                                                                                                       |                          |                                 |                 |
| Asset influencing circumstances ( i.e Chemical Zone, Corrosive | ☐Yes  If yes, please specify:  ☑ No                                                                                                                    |                                                                                                       |                          |                                 |                 |
| atmosphere, Highly Polluted location etc.,) :                  |                                                                                                                                                        |                                                                                                       |                          |                                 |                 |
| Think Innovate Create 2 Asset Condition                        |                                                                                                                                                        |                                                                                                       |                          |                                 |                 |
| Optical impression of physical condition of Asset:             |                                                                                                                                                        | □ Excellent ☑ Good □ Fair □ Poor □ Very Poor                                                          |                          |                                 |                 |
| Was the asset in operation at the time of Inspection           |                                                                                                                                                        | ☑ Yes ☐ No If No Please specify reasons                                                               |                          |                                 |                 |
| Age of the Asset at the time of inspection                     |                                                                                                                                                        | ~ 9 Months                                                                                            |                          |                                 |                 |
| Asset condition at the time of purchase                        |                                                                                                                                                        | Mew ☐Used ☐Used                                                                                       |                          |                                 |                 |
| Any Breakdown in the machi                                     | ne                                                                                                                                                     | ☐ Yes ☐ No ☑ Not Known                                                                                |                          |                                 |                 |
| Photos:                                                        |                                                                                                                                                        | ✓ Yes □ No                                                                                            |                          |                                 |                 |
| <b>\$ \</b>                                                    |                                                                                                                                                        |                                                                                                       |                          | 20                              | MH2010 PTC21185 |

## **Photographs**

Think.Innovate.Create