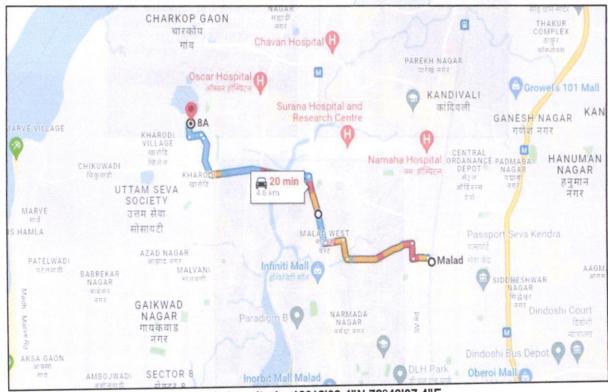

# **VALUATION REPORT (IN RESPECT OF FLAT)**

|    | Gen                                                                                                                                                                                                   | eral                                                                                                        |          |                                                                                                                                                                                                                                                                                                                                   |
|----|-------------------------------------------------------------------------------------------------------------------------------------------------------------------------------------------------------|-------------------------------------------------------------------------------------------------------------|----------|-----------------------------------------------------------------------------------------------------------------------------------------------------------------------------------------------------------------------------------------------------------------------------------------------------------------------------------|
| 1. | Purp                                                                                                                                                                                                  | pose for which the valuation is made                                                                        | :        | To assess Fair Market value of the property for <b>Private Purpose</b> .                                                                                                                                                                                                                                                          |
| 2. | a)                                                                                                                                                                                                    | Date of inspection                                                                                          | :        | 02.02.2024                                                                                                                                                                                                                                                                                                                        |
|    | b)                                                                                                                                                                                                    | Date on which the valuation is made                                                                         | :        | 05.03.2024                                                                                                                                                                                                                                                                                                                        |
| 3. |                                                                                                                                                                                                       | Commercial & Industrial Corporation L                                                                       |          |                                                                                                                                                                                                                                                                                                                                   |
| 4. | Name of the owner(s) and his / their address (es) with Phone no. (details of share of each owner in case of joint ownership)  Brief description of the property (Including Leasehold / freehold etc.) |                                                                                                             | <i>!</i> | MOCICOL LTD.  Address: Residential Flat No. A- 43, 4th Floor, Wing — A, "Sahawas Co-op. Hsg. Soc. Ltd.", Janakalyan Nagar, Kharodi, Malad (West), Mumbai - 400 095, State — Maharashtra, Country — India.  Contact Person:  Mr. Nitin Gandhi / Mr. Anand (Staff of Company)  Mobile No.: 9175107774  Limited Company Ownership    |
| 5. |                                                                                                                                                                                                       |                                                                                                             |          | The property is a Residential flat is located on 4th Floor.  At the time of site inspection, internal condition of flat is very bad so measurement was not possible. The composition of flat is Hall + Kitchen + WC + Bath (1 RK + WC & Bath). The property is at 4.6 KM. travelling distance from nearest railway station Malad. |
| 6. | Location of property Think Inno                                                                                                                                                                       |                                                                                                             |          | ata Craata                                                                                                                                                                                                                                                                                                                        |
|    | a)                                                                                                                                                                                                    | Plot No. / Survey No.                                                                                       | Y        | Survey No. 85, C.T.S. No. 9 (Part), 11 (Part) & 10 (Part)                                                                                                                                                                                                                                                                         |
|    | b)                                                                                                                                                                                                    | Door No.                                                                                                    | :        | Residential Flat No. A - 43                                                                                                                                                                                                                                                                                                       |
|    | c)                                                                                                                                                                                                    | C.T.S. No. / Village                                                                                        | :        | Village – Malavani                                                                                                                                                                                                                                                                                                                |
|    | d)                                                                                                                                                                                                    | Ward / Taluka                                                                                               | :        | Taluka – Borivali                                                                                                                                                                                                                                                                                                                 |
|    | e)                                                                                                                                                                                                    | Mandal / District                                                                                           | :        | District – Mumbai Suburban                                                                                                                                                                                                                                                                                                        |
|    | f)                                                                                                                                                                                                    | Date of issue and validity of layout of approved map / plan                                                 | :        | Copy of Approved Building plans were not provided and not verified.                                                                                                                                                                                                                                                               |
|    | g)<br>h)                                                                                                                                                                                              | Approved map / plan issuing authority Whether genuineness or authenticity of approved map/ plan is verified | :        | N.A.                                                                                                                                                                                                                                                                                                                              |
|    | i)                                                                                                                                                                                                    | Any other comments by our empanelled valuers on authentic of approved plan                                  |          | N.A.                                                                                                                                                                                                                                                                                                                              |
|    |                                                                                                                                                                                                       | tal address of the property                                                                                 | _        |                                                                                                                                                                                                                                                                                                                                   |