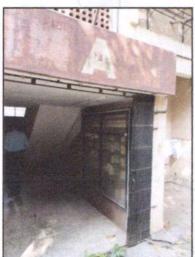

# VALUATION OPINION REPORT

This is to certify that the property bearing Residential Flat No. A- 43, 4th Floor, Wing - A, "Sahawas Co-op. Hsg. Soc. Ltd.", Janakalyan Nagar, Kharodi, Malad (West), Mumbai - 400 095, State - Maharashtra, Country - India. belongs to MOCICOL LTD.

Boundaries of the property.

North Godzilla Park

South New Sagar Darshan CHSL

East Wing - B. Sahawas CHSL.

West Road

Considering various parameters recorded, existing economic scenario, and the information that is available with reference to the development of neighborhood and method selected for valuation, we are of the opinion that, the property premises can be assessed and Fair Market Value for Private Purpose at ₹ 59,39,925.00 (Rupees Fifty Nine Lakh Thirty Nine Thousand Nine Hundred Twenty Five Only).