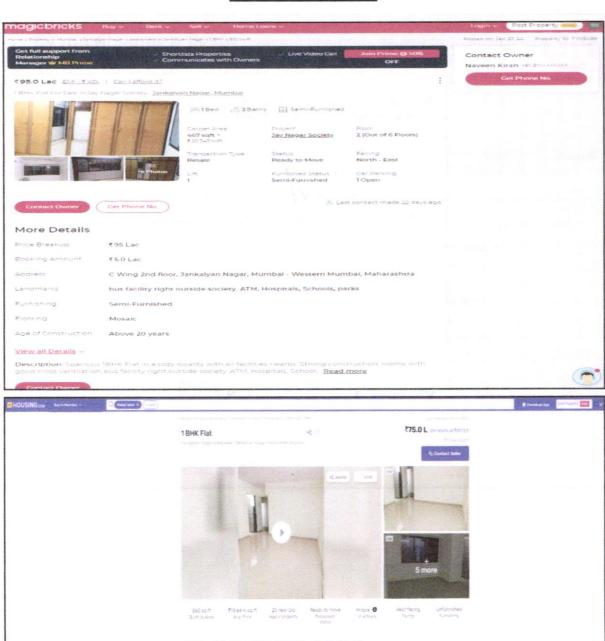

## Details of the property under consideration:

Name of Owner: Maharashtra State Oil Seeds Commercial And Industrial Corporation Limited (MOCICOL LTD.)

Residential Flat No. A- 43, 4th Floor, Wing – A, "Sahawas Co-op. Hsg. Soc. Ltd.", Janakalyan Nagar, Kharodi, Malad (West), Mumbai - 400 064, State – Maharashtra, Country – India.

# VALUATION OPINION REPORT

This is to certify that the property bearing Residential Flat No. A- 43, 4th Floor, Wing - A, "Sahawas Co-op. Hsg. Soc. Ltd.", Janakalyan Nagar, Kharodi, Malad (West), Mumbai - 400 095, State - Maharashtra, Country - India. belongs to MOCICOL LTD.