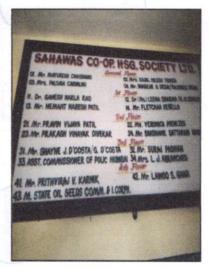

## Details of the property under consideration:

Name of Owner: Maharashtra State Oil Seeds Commercial And Industrial Corporation Limited (MOCICOL LTD.)

Residential Flat No. A- 43, 4th Floor, Wing – A, "Sahawas Co-op. Hsg. Soc. Ltd.", Janakalyan Nagar, Kharodi, Malad (West), Mumbai - 400 064, State – Maharashtra, Country – India.

# VALUATION OPINION REPORT

This is to certify that the property bearing Residential Flat No. A- 43, 4th Floor, Wing - A, "Sahawas Co-op. Hsg. Soc. Ltd.", Janakalyan Nagar, Kharodi, Malad (West), Mumbai - 400 095, State - Maharashtra, Country - India. belongs to MOCICOL LTD.