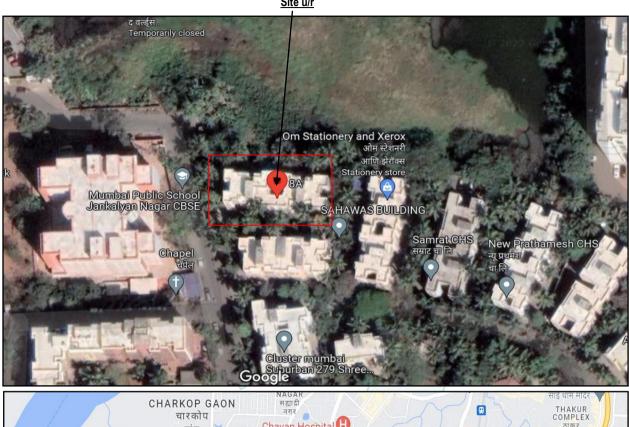

# Valuation Report of the Immovable Property

Details of the property under consideration:

Name of Owner: Maharashtra State Oil Seeds Commercial And Industrial Corporation Limited (MOCICOL LTD.)

Residential Flat No. A- 43, 4th Floor, Wing – A, "Sahawas Co-op. Hsg. Soc. Ltd.", Janakalyan Nagar, Kharodi, Malad (West), Mumbai - 400 064, State - Maharashtra, Country - India.

Boundaries of the property.

Godzilla Park North

South New Sagar Darshan CHSL East Wing - B, Sahawas CHSL.

West Road

Considering various parameters recorded, existing economic scenario, and the information that is available with reference to the development of neighborhood and method selected for valuation, we are of the opinion that, the property premises can be assessed and Fair Market Value for Private Purpose at ₹ 57,02,850.00 (Rupees Fifty Seven Lakh Two Thousand Eight Hundred Fifty Only).