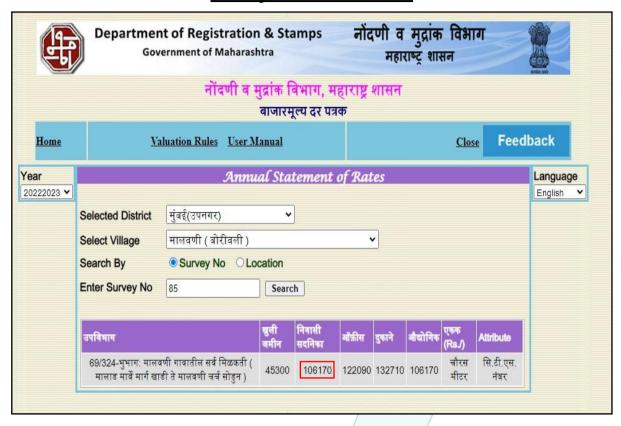

### **VALUATION REPORT (IN RESPECT OF FLAT)**

|    | Gen   | eral                                                        |      |                                                                         |
|----|-------|-------------------------------------------------------------|------|-------------------------------------------------------------------------|
| 1. | Purp  | ose for which the valuation is made                         | :    | To assess Fair Market value of the property for <b>Private</b>          |
|    |       |                                                             |      | Purpose.                                                                |
| 2. | a)    | Date of inspection                                          | :    | 03.08.2022                                                              |
|    | b)    | Date on which the valuation is made                         | :    | 28.09.2022                                                              |
| 3. | List  | of documents produced for perusal:                          |      |                                                                         |
|    | 1.    | Copy of Area Statement Letter Provided b                    | y th | ne client (The Maharashtra State Oilseed's Commercial &                 |
|    |       | Industrial Corporation Limited)                             |      |                                                                         |
| 4. |       | e of the owner(s) and his / their address                   | /    | MOCICOL LTD.                                                            |
|    | ` '   | with Phone no. (details of share of each                    |      |                                                                         |
|    | OWITE | er in case of joint ownership)                              |      | Address: Residential Flat No. A- 43, 4th Floor, Wing –                  |
|    |       |                                                             |      | A, "Sahawas Co-op. Hsg. Soc. Ltd.", Janakalyan                          |
|    |       | \                                                           |      | Nagar, Kharodi, Malad (West), Mumbai - 400 095, State                   |
|    |       |                                                             |      | <ul> <li>– Maharashtra, Country – India.</li> </ul>                     |
|    |       |                                                             |      |                                                                         |
|    |       |                                                             |      | Contact Person:                                                         |
|    |       |                                                             |      | Mr. Nitin Gandhi & Mr. Anand (Staff of company)                         |
|    |       |                                                             |      | Contact No. – 9175107774                                                |
|    |       |                                                             |      |                                                                         |
|    |       |                                                             |      | Limited Company Ownership                                               |
| 5. |       | description of the property (Including                      | ÷    | The property is a Residential flat is located on 4 <sup>th</sup> Floor. |
|    | Leas  | sehold / freehold etc.)                                     |      | At the time of site inspection, internal condition of flat is           |
|    |       |                                                             |      | very bad so measurement was not possible. The                           |
|    |       |                                                             |      | composition of flat is Hall + Kitchen + WC + Bath (1 RK                 |
|    |       |                                                             |      | + WC & Bath). The property is at 4.6 KM. travelling                     |
|    |       |                                                             |      | distance from nearest railway station Malad.                            |
| 6. |       | Ition of property Think Inno                                | V    | ate Create o /p-10 44 /p-10 140 /p-10                                   |
|    | a)    | Plot No. / Survey No.                                       | -    | Survey No. 85, C.T.S. No. 9 (Part), 11 (Part) & 10 (Part)               |
|    | b)    | Door No.                                                    | Ŀ    | Residential Flat No. A- 43                                              |
|    | c)    | C.T.S. No. / Village                                        |      | Village – Malavani                                                      |
|    | d)    | Ward / Taluka                                               |      | Taluka – Borivali                                                       |
|    | e)    | Mandal / District                                           | :    | District – Mumbai Suburban                                              |
|    | f)    | Date of issue and validity of layout of approved map / plan | :    | Copy of Approved Building plans were not provided and                   |
|    | g)    | Approved map / plan issuing authority                       | :    | not verified.                                                           |
|    | h)    | Whether genuineness or authenticity                         | ÷    | N.A.                                                                    |
|    | ′     | of approved map/ plan is verified                           |      |                                                                         |
|    |       |                                                             |      |                                                                         |
|    | i)    | Any other comments by our                                   |      | N.A.                                                                    |
|    |       | empanelled valuers on authentic of                          |      |                                                                         |
|    |       | approved plan                                               |      |                                                                         |

| Residential Flat No. A- 43, 4th Floor, Wing. — A. "Sahawas Co-op. Hsg. Soc. Ltd.", Janakalyan Nagar, Kharodi, Malad (West), Mumbai - 400 095, State — Maharashtra, Country — India.   Residential area                                                                                                                                                                                                                                                                                                                                                                                                                                                                                                                                                                                                                                                                                                                                                                                                                                                                                                                                                                                                                                                                                                                                                                                                                                                                                                                                                                                                                                                                                                                                                                                                                                                                                                                                                                                                                                                                                                                         |      |                                                                                          |    |                                                                              |                                                            |
|--------------------------------------------------------------------------------------------------------------------------------------------------------------------------------------------------------------------------------------------------------------------------------------------------------------------------------------------------------------------------------------------------------------------------------------------------------------------------------------------------------------------------------------------------------------------------------------------------------------------------------------------------------------------------------------------------------------------------------------------------------------------------------------------------------------------------------------------------------------------------------------------------------------------------------------------------------------------------------------------------------------------------------------------------------------------------------------------------------------------------------------------------------------------------------------------------------------------------------------------------------------------------------------------------------------------------------------------------------------------------------------------------------------------------------------------------------------------------------------------------------------------------------------------------------------------------------------------------------------------------------------------------------------------------------------------------------------------------------------------------------------------------------------------------------------------------------------------------------------------------------------------------------------------------------------------------------------------------------------------------------------------------------------------------------------------------------------------------------------------------------|------|------------------------------------------------------------------------------------------|----|------------------------------------------------------------------------------|------------------------------------------------------------|
| Residential area Commercial area Cindustrial area Commercial area Consider and Municipal Corporation of Greater Mumbai.  North Commercial area Consider and Municipal Corporation of Greater Mumbai.  Nordh Codalia Park Details not available CHSL Consider and Details not available CHSL Commercial area Codalia Park Details not available CHSL Condition area Codalia Park Codalia Park Details not available CHSL Nordh CHSL As per Stee As per Godzilla area Codalia Park Details not available CHSL Nordh CHSL |      |                                                                                          |    | "Sahawas Co-op. Hsg. So<br>Kharodi, Malad (West), Maharashtra, Country – Inc | oc. Ltd.", Janakalyan Nagar,<br>//umbai - 400 095, State – |
| Commercial area   : No   Industrial area   : No   Industrial area   : No   Industrial area   : No   Industrial area   : No   Ocassification of the area   : No   Ocassification of the area   : No   Ocassification of the area   : Middle Class   ii) Urban / Semi Urban / Rural   : Urban   Urban / Semi Urban / Rural   : Urban   Urban / Municipality   M   | 8.   | •                                                                                        | :  | •                                                                            |                                                            |
| Industrial area   :   No                                                                                                                                                                                                                                                                                                                                                                                                                                                                                                                                                                                                                                                                                                                                                                                                                                                                                                                                                                                                                                                                                                                                                                                                                                                                                                                                                                                                                                                                                                                                                                                                                                                                                                                                                                                                                                                                                                                                                                                                                                                                                                       |      | Residential area                                                                         | :  | Yes                                                                          |                                                            |
| 9. Classification of the area i) High / Middle / Poor ii) Urban / Semi Urban / Rural 10. Coming under Corporation limit / Village / Panchayat / Municipality 11. Whether covered under any State / Central Govt. enactments (e.g., Urban Land Ceiling Act) or notified under agency area/ scheduled area / cantonment area 12. Boundaries of the property North North South So |      | Commercial area                                                                          |    | No                                                                           |                                                            |
| ii) High / Middle / Poor ii) Urban / Semi Urban / Rural  10. Coming under Corporation limit / Village Panchayat / Municipality  11. Whether covered under any State / Central Govt. enactments (e.g., Urban Land Ceiling Act) or notified under agency area/ scheduled area / cantonment area  12. Boundaries of the property North South  |      | Industrial area                                                                          | :  | No                                                                           |                                                            |
| ii) Urban / Semi Urban / Rural  10. Coming under Corporation limit / Village / Panchayat / Municipality   Village – Malavani   Municipal Corporation of Greater Mumbai.  11. Whether covered under any State / Central Govt. enactments (e.g., Urban Land Ceiling Act) or notified under agency area/ scheduled area / cantonment area  12. Boundaries of the property   As per Site   Details not available   North   South   | 9.   | Classification of the area                                                               |    |                                                                              |                                                            |
| 10. Coming under Corporation limit / Village Panchayat / Municipality  11. Whether covered under any State / Central Govt. enactments (e.g., Urban Land Ceiling Act) or notified under agency area/ scheduled area / cantonment area  12. Boundaries of the property North South South East West  13. Dimensions of the site North South South South Simple Panchayat / Municipal Corporation of Greater Mumbai.  No  As per Site As per documents Paparian Details not available CHSL Wing B, Sahawas Details not available CHSL Wing B, Sahawas Details not available N. A. as property under consideration is a flat in an apartment building.  North South Sou |      | i) High / Middle / Poor                                                                  | :  | Middle Class                                                                 |                                                            |
| Panchayat / Municipality  Municipal Corporation of Greater Mumbai.  11. Whether covered under any State / Central Govt. enactments (e.g., Urban Land Ceiling Act) or notified under agency area/ scheduled area / cantonment area  12. Boundaries of the property  North  South  East  West  Details not available  West  West  Simplify and park or special park  CHSL  Wing - B, Sahawas Details not available  CHSL  West  Dimensions of the site  N. A. as property under consideration is a flat in an apartment building.  North  As per the Deed  Actuals  North  As per the Deed  Actuals  North  South  Sout |      | ii) Urban / Semi Urban / Rural                                                           | :/ | Urban                                                                        |                                                            |
| Govt. enactments (e.g., Urban Land Ceiling Act) or notified under agency areal scheduled area / cantonment area  12. Boundaries of the property North South  | 10.  |                                                                                          |    |                                                                              | reater Mumbai.                                             |
| North   South   Sout   | 11.  | Govt. enactments (e.g., Urban Land Ceiling Act) or notified under agency area/ scheduled | )  | No                                                                           |                                                            |
| East  West  Details not available  CHSL  West  Details not available  CHSL  West  Details not available  CHSL  North  South  East  North  East  Details not available  N. A. as property under consideration is a flat in an apartment building.  Built Up Area in Sq. Ft. = 435.00 (Area as per Area Statement Letter)  Latitude, Longitude & Co-ordinates of Flat  Latitude, Longitude & Co-ordinates of Flat  Latitude, Longitude & Co-ordinates of Flat  Extent of the site considered for Valuation (least of 13A& 13B)  Whether occupied by the owner / tenant? If occupied by tenant since how long? Rent received per month.  II APARTMENT BUILDING  New Sagar Darshan Details not available  A B  As per the Deed  Actuals  -  -  -  -  -  -  -  -  -  -  -  -  -                                                                                                                                                                                                                                                                                                                                                                                                                                                                                                                                                                                                                                                                                                                                                                                                                                                                                                                                                                                            | 12.  | Boundaries of the property                                                               |    | As per Site                                                                  | As per documents                                           |
| East  West  Dimensions of the site  N. A. as property under consideration is a flat in an apartment building.  North  South  East  West  Nest  North  South  East  West  Latitude, Longitude & Co-ordinates of Flat  Extent of the site considered for Valuation (least of 13A& 13B)  Whether occupied by the owner / tenant? If occupied by tenant since how long? Rent received per month.  II APARTMENT BUILDING  Nest  CHSL  Wing - B, Sahawas CHSL  Road  Details not available  N. A. as property under consideration is a flat in an apartment building.  A B  As per the Deed  Actuals  -  West  -  Built Up Area in Sq. Ft. = 435.00  (Area as per Area Statement Letter)  14.1 Latitude, Longitude & Co-ordinates of Flat  Extent of the site considered for Valuation (least of 13A& 13B)  Whether occupied by the owner / tenant? If occupied by tenant since how long? Rent received per month.  II APARTMENT BUILDING  1. Nature of the Apartment  CHSL  Noad  Details not available  N. A. as property under consideration is a flat in an apartment building.  A B  As per the Deed  Actuals  -  -  Built Up Area in Sq. Ft. = 435.00  (Area as per Area Statement Letter)  Vaccant  Vaccant  Vaccant  Residential  2. Location  Extending the Apartment  Residential  Survey No. 85, C.T.S. No. 9 (Part), 11 (Part) & 10 (Part)  Block No.                                                                                                                                                                                                                                                                                                                                                                                                                                                                                                                                                                                                                                                                                                                                                                    |      |                                                                                          | :  | Godzilla Park                                                                | Details not available                                      |
| West : Road Details not available  N. A. as property under consideration is a flat in an apartment building.  North :                                                                                                                                                                                                                                                                                                                                                                                                                                                                                                                                                                                                                                                                                                                                                                                                                                                                                                                                                                                                                                                                                                                                                                                                                                                                                                                                                                                                                                                                                                                                                                                                                                                                                                                                                                                                                                                                                                                                                                                                          |      | South                                                                                    | :  | , 3                                                                          | Details not available                                      |
| Dimensions of the site    N. A. as property under consideration is a flat in an apartment building.   A                                                                                                                                                                                                                                                                                                                                                                                                                                                                                                                                                                                                                                                                                                                                                                                                                                                                                                                                                                                                                                                                                                                                                                                                                                                                                                                                                                                                                                                                                                                                                                                                                                                                                                                                                                                                                                                                                                                                                                                                                        |      | East                                                                                     | :  |                                                                              | Details not available                                      |
| apartment building.  A B As per the Deed Actuals  North South East West West  Latitude, Longitude & Co-ordinates of Flat Extent of the site considered for Valuation (least of 13A& 13B)  Whether occupied by the owner / tenant? If occupied by tenant since how long? Rent received per month.  II APARTMENT BUILDING  Nature of the Apartment  C.T.S. No. Survey No. 85, C.T.S. No. 9 (Part), 11 (Part) & 10 (Part) Block No.                                                                                                                                                                                                                                                                                                                                                                                                                                                                                                                                                                                                                                                                                                                                                                                                                                                                                                                                                                                                                                                                                                                                                                                                                                                                                                                                                                                                                                                                                                                                                                                                                                                                                               |      |                                                                                          | :  |                                                                              |                                                            |
| North :                                                                                                                                                                                                                                                                                                                                                                                                                                                                                                                                                                                                                                                                                                                                                                                                                                                                                                                                                                                                                                                                                                                                                                                                                                                                                                                                                                                                                                                                                                                                                                                                                                                                                                                                                                                                                                                                                                                                                                                                                                                                                                                        | 13   | Dimensions of the site                                                                   |    |                                                                              |                                                            |
| South   Sout   |      |                                                                                          |    | A<br>As per the Deed                                                         | <del>-</del>                                               |
| East West  It. Extent of the site  Extent of the site  Extent of the site  Extent of the site  Extent of the site considered for Valuation (least of 13A& 13B)  Whether occupied by the owner / tenant? If occupied by tenant since how long? Rent received per month.  INAPARTMENT BUILDING  Nature of the Apartment  East  Extent of the site  C.T.S. No.  Extent of the site considered for Valuation (Area as per Area Statement Letter)  Whether occupied by the owner / tenant? If occupied by tenant since how long? Rent received per month.  Residential  Extent of the site considered for Valuation (Area as per Area Statement Letter)  Vacant  Vacant  Vacant  Vacant  Vacant  Vacant  Survey No. 85, C.T.S. No. 9 (Part), 11 (Part) & 10 (Part)  Block No.  Survey No. 85, C.T.S. No. 9 (Part), 11 (Part) & 10 (Part)                                                                                                                                                                                                                                                                                                                                                                                                                                                                                                                                                                                                                                                                                                                                                                                                                                                                                                                                                                                                                                                                                                                                                                                                                                                                                            |      |                                                                                          |    | -                                                                            | -                                                          |
| West Think Discrete Statement Letter)  14.1 Latitude, Longitude & Co-ordinates of Flat Statement Letter)  15. Extent of the site considered for Valuation (least of 13A& 13B)  16 Whether occupied by the owner / tenant? If occupied by tenant since how long? Rent received per month.  18 APARTMENT BUILDING  19 Suite Up Area in Sq. Ft. = 435.00 (Area as per Area Statement Letter)  10 Vacant  11 APARTMENT BUILDING  1 Nature of the Apartment  2 Location  3 C.T.S. No.  4 Survey No. 85, C.T.S. No. 9 (Part), 11 (Part) & 10 (Part)  5 Built Up Area in Sq. Ft. = 435.00 (Area as per Area Statement Letter)  7 Vacant  8 Canton Survey No. 85, C.T.S. No. 9 (Part), 11 (Part) & 10 (Part)  8 Survey No. 85, C.T.S. No. 9 (Part), 11 (Part) & 10 (Part)                                                                                                                                                                                                                                                                                                                                                                                                                                                                                                                                                                                                                                                                                                                                                                                                                                                                                                                                                                                                                                                                                                                                                                                                                                                                                                                                                              |      |                                                                                          |    | -                                                                            | -                                                          |
| 14. Extent of the site  14.1 Latitude, Longitude & Co-ordinates of Flat  15. Extent of the site considered for Valuation (least of 13A& 13B)  16 Whether occupied by the owner / tenant? If occupied by tenant since how long? Rent received per month.  18 APARTMENT BUILDING  19 Nature of the Apartment  20 Location  10 C.T.S. No.  11 Block No.  21 Built Up Area in Sq. Ft. = 435.00 (Area as per Area Statement Letter)  22 Vacant  33 Residential  34 Survey No. 85, C.T.S. No. 9 (Part), 11 (Part) & 10 (Part)                                                                                                                                                                                                                                                                                                                                                                                                                                                                                                                                                                                                                                                                                                                                                                                                                                                                                                                                                                                                                                                                                                                                                                                                                                                                                                                                                                                                                                                                                                                                                                                                        |      |                                                                                          |    | -                                                                            | -                                                          |
| Carea as per Area Statement Letter   14.1   Latitude, Longitude & Co-ordinates of Flat   19°12'03.4"N 72°49'07.4"E                                                                                                                                                                                                                                                                                                                                                                                                                                                                                                                                                                                                                                                                                                                                                                                                                                                                                                                                                                                                                                                                                                                                                                                                                                                                                                                                                                                                                                                                                                                                                                                                                                                                                                                                                                                                                                                                                                                                                                                                             | 11   |                                                                                          | ¥  |                                                                              | -<br>435 NN                                                |
| 14.1Latitude, Longitude & Co-ordinates of Flat: 19°12'03.4"N 72°49'07.4"E15.Extent of the site considered for Valuation (least of 13A& 13B): Built Up Area in Sq. Ft. = 435.00 (Area as per Area Statement Letter)16Whether occupied by the owner / tenant? If occupied by tenant since how long? Rent received per month.: VacantIIAPARTMENT BUILDING: Residential2.Location: Survey No. 85, C.T.S. No. 9 (Part), 11 (Part) & 10 (Part)Block No.: Survey No. 85, C.T.S. No. 9 (Part), 11 (Part) & 10 (Part)                                                                                                                                                                                                                                                                                                                                                                                                                                                                                                                                                                                                                                                                                                                                                                                                                                                                                                                                                                                                                                                                                                                                                                                                                                                                                                                                                                                                                                                                                                                                                                                                                   | 17.  | Extent of the one                                                                        | •  |                                                                              |                                                            |
| 15. Extent of the site considered for Valuation (least of 13A& 13B)  16 Whether occupied by the owner / tenant? If occupied by tenant since how long? Rent received per month.  11 APARTMENT BUILDING  1. Nature of the Apartment  2. Location  1. C.T.S. No.  3. Survey No. 85, C.T.S. No. 9 (Part), 11 (Part) & 10 (Part)  4. Block No.  5. Survey No. 85, C.T.S. No. 9 (Part), 11 (Part) & 10 (Part)  5. Survey No. 85, C.T.S. No. 9 (Part), 11 (Part) & 10 (Part)  6. Survey No. 85, C.T.S. No. 9 (Part), 11 (Part) & 10 (Part)                                                                                                                                                                                                                                                                                                                                                                                                                                                                                                                                                                                                                                                                                                                                                                                                                                                                                                                                                                                                                                                                                                                                                                                                                                                                                                                                                                                                                                                                                                                                                                                            | 14.1 | Latitude, Longitude & Co-ordinates of Flat                                               | :  |                                                                              |                                                            |
| Whether occupied by the owner / tenant? If occupied by tenant since how long? Rent received per month.  II APARTMENT BUILDING  1. Nature of the Apartment : Residential 2. Location : Survey No. 85, C.T.S. No. 9 (Part), 11 (Part) & 10 (Part)  Block No. : -                                                                                                                                                                                                                                                                                                                                                                                                                                                                                                                                                                                                                                                                                                                                                                                                                                                                                                                                                                                                                                                                                                                                                                                                                                                                                                                                                                                                                                                                                                                                                                                                                                                                                                                                                                                                                                                                 |      | Extent of the site considered for Valuation                                              | _  | Built Up Area in Sq. Ft. =                                                   | 435.00                                                     |
| 1. Nature of the Apartment       : Residential         2. Location       : C.T.S. No.         Elock No.       : Survey No. 85, C.T.S. No. 9 (Part), 11 (Part) & 10 (Part)         Block No.       : -                                                                                                                                                                                                                                                                                                                                                                                                                                                                                                                                                                                                                                                                                                                                                                                                                                                                                                                                                                                                                                                                                                                                                                                                                                                                                                                                                                                                                                                                                                                                                                                                                                                                                                                                                                                                                                                                                                                          | 16   | Whether occupied by the owner / tenant? If occupied by tenant since how long? Rent       |    | •                                                                            | •                                                          |
| 2.         Location         :           C.T.S. No.         :         Survey No. 85, C.T.S. No. 9 (Part), 11 (Part) & 10 (Part)           Block No.         :         -                                                                                                                                                                                                                                                                                                                                                                                                                                                                                                                                                                                                                                                                                                                                                                                                                                                                                                                                                                                                                                                                                                                                                                                                                                                                                                                                                                                                                                                                                                                                                                                                                                                                                                                                                                                                                                                                                                                                                         | II   | APARTMENT BUILDING                                                                       |    |                                                                              |                                                            |
| C.T.S. No.         : Survey No. 85, C.T.S. No. 9 (Part), 11 (Part) & 10 (Part)           Block No.         : -                                                                                                                                                                                                                                                                                                                                                                                                                                                                                                                                                                                                                                                                                                                                                                                                                                                                                                                                                                                                                                                                                                                                                                                                                                                                                                                                                                                                                                                                                                                                                                                                                                                                                                                                                                                                                                                                                                                                                                                                                 | 1.   | Nature of the Apartment                                                                  | :  | Residential                                                                  |                                                            |
| Block No. : -                                                                                                                                                                                                                                                                                                                                                                                                                                                                                                                                                                                                                                                                                                                                                                                                                                                                                                                                                                                                                                                                                                                                                                                                                                                                                                                                                                                                                                                                                                                                                                                                                                                                                                                                                                                                                                                                                                                                                                                                                                                                                                                  | 2.   | Location                                                                                 | :  |                                                                              |                                                            |
| Block No. : -                                                                                                                                                                                                                                                                                                                                                                                                                                                                                                                                                                                                                                                                                                                                                                                                                                                                                                                                                                                                                                                                                                                                                                                                                                                                                                                                                                                                                                                                                                                                                                                                                                                                                                                                                                                                                                                                                                                                                                                                                                                                                                                  |      | C.T.S. No.                                                                               | :  | Survey No. 85, C.T.S. No.                                                    | 9 (Part), 11 (Part) & 10 (Part)                            |
|                                                                                                                                                                                                                                                                                                                                                                                                                                                                                                                                                                                                                                                                                                                                                                                                                                                                                                                                                                                                                                                                                                                                                                                                                                                                                                                                                                                                                                                                                                                                                                                                                                                                                                                                                                                                                                                                                                                                                                                                                                                                                                                                |      | Block No.                                                                                |    | -                                                                            | , ,                                                        |
|                                                                                                                                                                                                                                                                                                                                                                                                                                                                                                                                                                                                                                                                                                                                                                                                                                                                                                                                                                                                                                                                                                                                                                                                                                                                                                                                                                                                                                                                                                                                                                                                                                                                                                                                                                                                                                                                                                                                                                                                                                                                                                                                |      | Ward No.                                                                                 | _  | -                                                                            |                                                            |