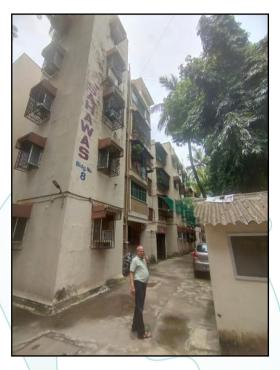

# Valuation Report of the Immovable Property

Details of the property under consideration:

Name of Owner: Maharashtra State Oil Seeds Commercial And Industrial Corporation Limited (MOCICOL LTD.)

Residential Flat No. A- 43, 4th Floor, Wing – A, "Sahawas Co-op. Hsg. Soc. Ltd.", Janakalyan Nagar, Kharodi, Malad (West), Mumbai - 400 064, State - Maharashtra, Country - India.

### **VALUATION OPINION REPORT**

This is to certify that the property bearing Residential Flat No. A- 43, 4th Floor, Wing – A, "Sahawas Co-op. Hsg. Soc. Ltd.", Janakalyan Nagar, Kharodi, Malad (West), Mumbai - 400 095, State - Maharashtra, Country - India. belongs to MOCICOL LTD.

Boundaries of the property.

Godzilla Park North

South New Sagar Darshan CHSL East Wing - B, Sahawas CHSL.

West Road

Considering various parameters recorded, existing economic scenario, and the information that is available with reference to the development of neighborhood and method selected for valuation, we are of the opinion that, the property premises can be assessed and Fair Market Value for Private Purpose at ₹ 57,02,850.00 (Rupees Fifty Seven Lakh Two Thousand Eight Hundred Fifty Only).