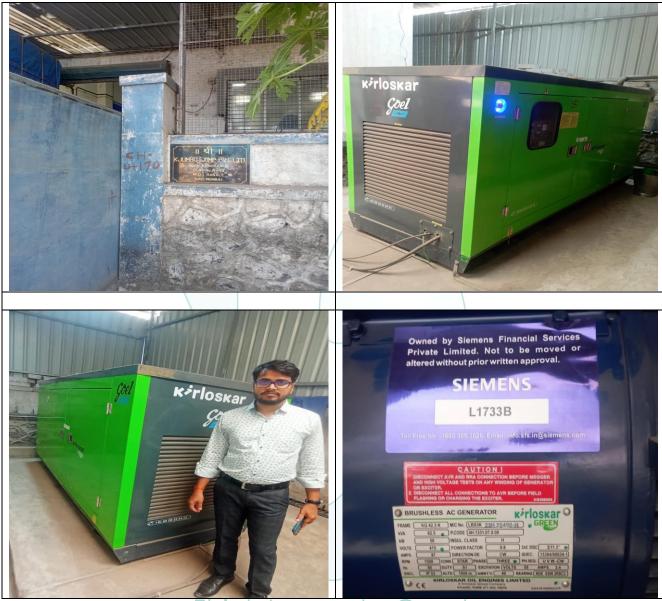

#### **1 GENERAL INFORMATION**

| Agreement Number:                                                                                                      | A10186418                                                                                      |                                                      |                           |                      |          |
|------------------------------------------------------------------------------------------------------------------------|------------------------------------------------------------------------------------------------|------------------------------------------------------|---------------------------|----------------------|----------|
| Label Number:                                                                                                          | L1733B                                                                                         |                                                      |                           |                      |          |
| Customer:                                                                                                              | M/s. Advent Chembio Pvt. Ltd                                                                   |                                                      |                           |                      |          |
| Address of Asset Location:                                                                                             | Plot No. R483, Sector 8, MIDC Industrial Area, Rabale, Navi Mumbai 400701, Maharashtra, India. |                                                      |                           |                      |          |
| Asset/s financed as per<br>Agreement                                                                                   | SI.no                                                                                          | Asset Description                                    | Model                     | Supplier             | Quantity |
|                                                                                                                        | 1                                                                                              | 62.5 KVA Elec Gen Set<br>(I GREEN) Batch: 4R810TA G1 | KG1-62.5WSE1/<br>62.5 KVA | Goel Power Engineers | 1 Set    |
| Name Plate                                                                                                             | ☑ Available □ Not Available                                                                    |                                                      |                           |                      |          |
| Serial number (On Asset)                                                                                               | Available D Not available If Available – Refer Photos                                          |                                                      |                           |                      |          |
| Serial number (in Invoice): (If<br>available)                                                                          | Serial No. LBS3K 23H25490-H                                                                    |                                                      |                           |                      |          |
| Type of Foundation for<br>Asset (wherever applicable)                                                                  | ☑ Steel supporting structure □ Concrete floor □ Other                                          |                                                      |                           |                      |          |
| Level of Bondage                                                                                                       | Asset easy to remove Asset fixed permanently                                                   |                                                      |                           |                      |          |
|                                                                                                                        | ption of the premises :<br>□ Diagnostic □ Others (Please specify):                             |                                                      |                           |                      |          |
| Description of the premises :                                                                                          |                                                                                                |                                                      |                           |                      |          |
| Asset influencing<br>circumstances (i.e Chemical<br>Zone, Corrosive<br>atmosphere, Highly Polluted<br>location etc.,): | □Yes<br>If yes, please specify:                                                                |                                                      |                           |                      |          |
|                                                                                                                        |                                                                                                | <b>T</b> 1 <b>1 1</b>                                |                           |                      |          |

## Inink.innovate.Create

| 2 ASSET CONDITION                                     |              |                                              |                                                                |  |
|-------------------------------------------------------|--------------|----------------------------------------------|----------------------------------------------------------------|--|
| Optical impression of physical<br>condition of Asset: | Excellent    | □ Excellent 🗹 Good □ Fair □ Poor □ Very Poor |                                                                |  |
| Was the asset in operation at the time of Inspection  | ☑ Yes □ No I | ✓ Yes □ No If No Please specify reasons      |                                                                |  |
| Age of the Asset at the time of<br>inspection         | ~ 6 Months   |                                              |                                                                |  |
| Asset condition at the time of<br>purchase            | ₽New         | □Used                                        | ST CONSULTANTO                                                 |  |
| Any Breakdown in the machine                          | □ Yes        | 🗆 No 🗹 Not Known                             | Valuers & Appraisers<br>Architects &<br>Interior Designers (I) |  |
| Photos:                                               | I Yes        | D No                                         | TEV Consultants                                                |  |

#### Photographs