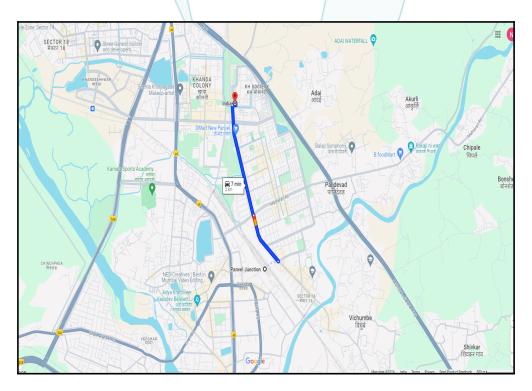

## Route Map of the property

Note: Red marks shows the exact location of the property

### Longitude Latitude: 19°0'28.5"N 73°6'58.6"E

Note: The Blue line shows the route to site distance from nearest Railway Station (Panvel Junction - 2 Km).