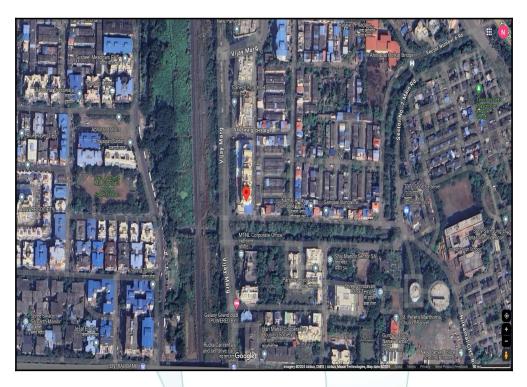

## Latitude Longitude : 19°0'28.5"N 73°6'58.6"E

Valuation Prepared for:

State Bank of India RACPC- Chinchpokli

Retail Assets Centralised Processing Centre, Mumbai South Voltas House, 'A', 1st Floor, Dr. Ambedkar Road, Chinchpokli (East), Mumbai - 400 033, State -Maharashtra, Country - India.

### Vastukala Consultants India Pvt. Ltd.

B1-001, U/B Floor, Boomerang, Chandivali Farm Road, Powai, Andheri(East), Mumbai - 400 072.

To,

## Route Map of the property

Note: Red marks shows the exact location of the property