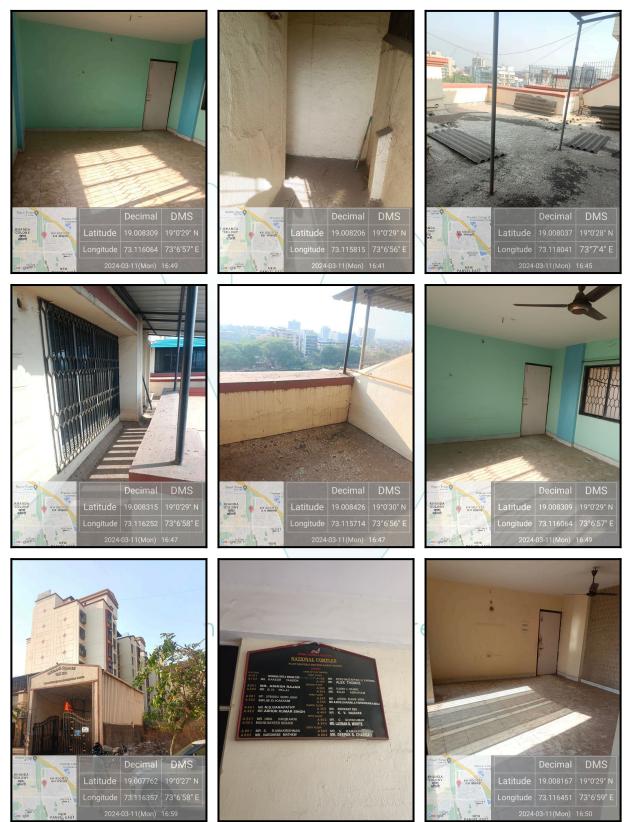

| Good                                      |
| Likely rental values in future                                                                                                                                                                                                     | ₹ 25,000 Expected rental income per month |
| Any likely income it may generate                                                                                                                                                                                                  | Rental Income                             |





## **Actual Site Photographs**







## **Actual Site Photographs**





# Think.Innovate.Create





## Route Map of the property



Note: Red marks shows the exact location of the property



### Longitude Latitude: 19°0'28.5"N 73°6'58.6"E

Note: The Blue line shows the route to site distance from nearest Railway Station (Panvel Junction - 2 Km).





## **Ready Reckoner Rate**

|            | æ               | Department of Registration & Stamps<br>Government of Maharashtra                                                          | नोंद         | णी व मुद्र<br>महाराष्ट्र |         | भाग    |          |               |           |
|------------|-----------------|---------------------------------------------------------------------------------------------------------------------------|--------------|-------------------