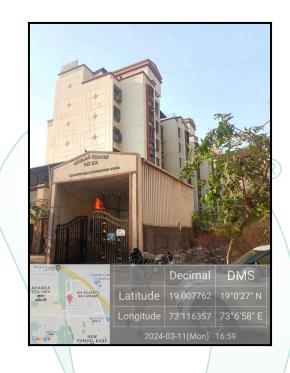

### Details of the property under consideration:

Name of Proposed Purchaser : Mrs. Reshmy Mary Kurian Name of Owner : Mr. Varghese Mathew

Residential Flat No. A-603, 6th & 7th Floor, Wing - A, **"National Complex Co-Op. Hsg. Soc. Ltd."**, Plot No. B-11, B-12, Sector 6, Village - Panvel, New Panvel (East), Navi Mumbai, Taluka - Panvel, District - Raigad, PIN - 410 206, State - Maharashtra, India.

## Latitude Longitude : 19°0'28.5"N 73°6'58.6"E

Valuation Prepared for:

State Bank of India RACPC- Chinchpokli

Retail Assets Centralised Processing Centre, Mumbai South Voltas House, 'A', 1st Floor, Dr. Ambedkar Road, Chinchpokli (East), Mumbai - 400 033, State -Maharashtra, Country - India.