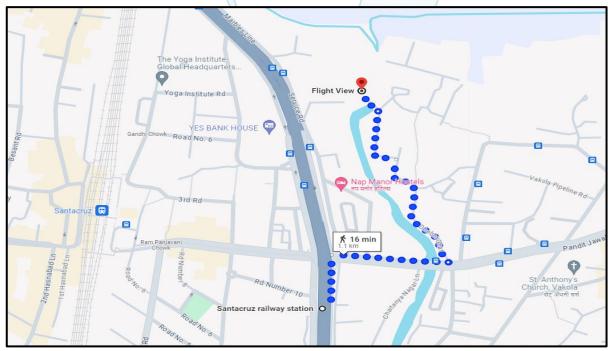

# **Route Map of the property**

### Latitude Longitude - 19°05'06.1"N 72°50'53.1"E

Note: The Blue line shows the route to site from nearest Railway station – (Santacruz – 1.1 Km.)