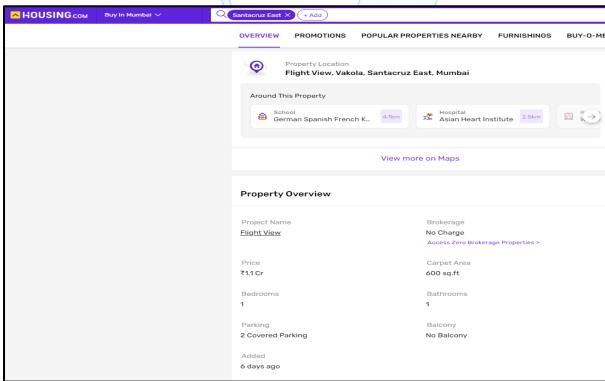

## **Price Comparative**

It can be seen that the rates of the Residential Apartments in the nearby area ranges from ₹ 16,000.00 to ₹ 18,000.00 per Sq. Ft on Built Up Area. Hence, we have considered ₹ 17,000.00 per Sq. Ft on Built Up Area as Fair Market Rate for Property under Consideration.