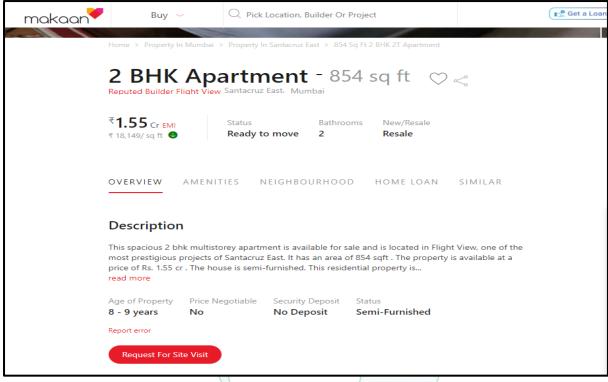

## **Price Comparative**

It can be seen that the rates of the Residential Apartments in the nearby area ranges from ₹ 16,000.00 to ₹ 18,000.00 per Sq. Ft on Built Up Area. Hence, we have considered ₹ 17,000.00 per Sq. Ft on Built Up Area as Fair Market Rate for Property under Consideration.