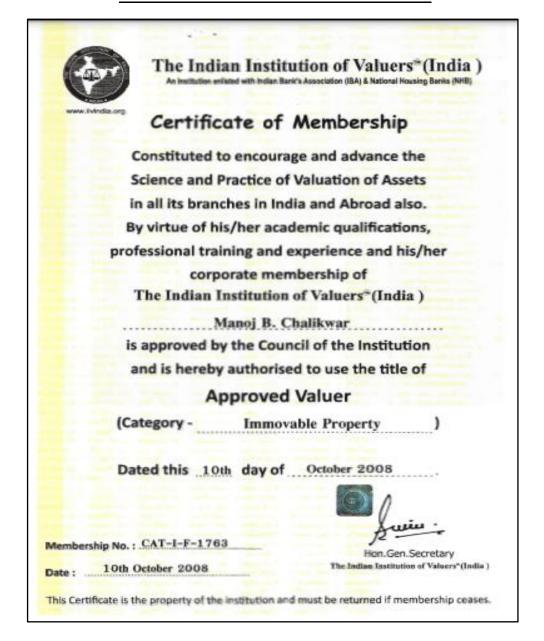

eters recorded herein above, existing economic scenario, and the information that is available with reference to the development of neighbourhood and method selected for valuation, we are of the opinion that, the property premises can be assessed and valued for Visa Application Purpose as on day for In ₹ 1,46,03,000.00 (Rupees One Crore Forty Six Lakh Three Thousand Only).

In C\$ 239,471.05 (Canadian Dollars Two Hundred Thirty Nine Thousand Four Hundred Seventy One Only)

Note: at conversion rate of 1 Indian Rupee equals to 0.016 Canadian Dollar as on 05.03.2024

For VASTUKALA CONSULTANTS (I) PVT. LTD.

Director

Manoj B. Chalikwar

Registered Valuer Chartered Engineer (India) Reg. No. CAT-I-F-1763 Auth. Sign.

Think.Innovate.Create





### The Indian Institution of Valuers Certificate