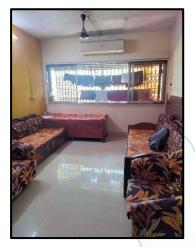

|
| 2.03 | Value of Residential Flat = (2.01x2.02) | ₹ 1,46,03,000.00 | C\$ 239,471.05 |
| 3    | Total value of the property.            | ₹ 1,46,03,000.00 | C\$ 239,471.05 |

#### I certify that,

I/ my authorized representative has inspected the subject property on 05.03.2024

The rates for valuation of the property are in accordance with the prevailing market rates.

There is no direct/ indirect interest in the property valued.

The fair value of the property as on 05.03.2024 is

In ₹ 1,46,03,000.00 (Rupees One Crore Forty Six Lakh Three Thousand Only).

In C\$ 239,471.05 (Canadian Dollars Two Hundred Thirty Nine Thousand Four Hundred Seventy One Only)

Note: at conversion rate of 1 Indian Rupee equals to 0.016 Canadian Dollar as on 05.03.2024





# **Actual site photographs**



















# **Route Map of the property**

# Sițe u/r





### Latitude Longitude - 19°05'06.1"N 72°50'53.1"E

Note: The Blue line shows the route to site from nearest Railway station – (Santacruz – 1.1 Km.)





# **Currency Rate**



## **Price Comparative**







# **Sale Instance**

| 643401                                                                                                                                         | सूची क्र.2