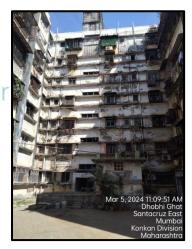

Value of Residential Flat = (2.01x2.02) | ₹ 1,46,03,000.00 | C\$ 239,471.05 |
| 3    | Total value of the property.            | ₹ 1,46,03,000.00 | C\$ 239,471.05 |

#### I certify that,

I/ my authorized representative has inspected the subject property on 05.03.2024

The rates for valuation of the property are in accordance with the prevailing market rates.

There is no direct/ indirect interest in the property valued.

The fair value of the property as on 05.03.2024 is

In ₹ 1,46,03,000.00 (Rupees One Crore Forty Six Lakh Three Thousand Only).

In C\$ 239,471.05 (Canadian Dollars Two Hundred Thirty Nine Thousand Four Hundred Seventy One Only)

Note: at conversion rate of 1 Indian Rupee equals to 0.016 Canadian Dollar as on 05.03.2024





# **Actual site photographs**



















# **Route Map of the property**

# Sițe u/r





### Latitude Longitude - 19°05'06.1"N 72°50'53.1"E

Note: The Blue line shows the route to site from nearest Railway station – (Santacruz – 1.1 Km.)





# **Currency Rate**



## **Price Comparative**







# **Sale Instance**

| 643401                                                                                                                                         | सूची क्र.2