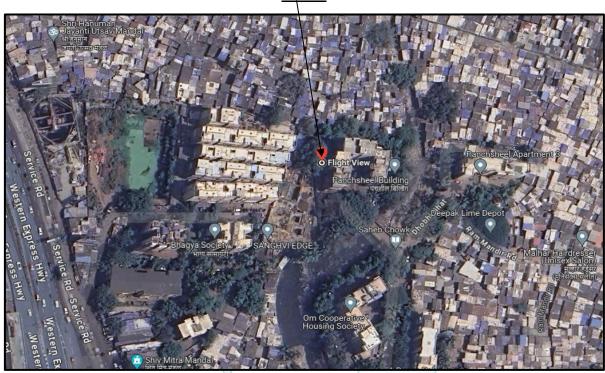

46,03,000.00 | C\$ 239,471.05 |
| 3    | Total value of the property.            | ₹ 1,46,03,000.00 | C\$ 239,471.05 |

#### I certify that,

I/ my authorized representative has inspected the subject property on 05.03.2024

The rates for valuation of the property are in accordance with the prevailing market rates.

There is no direct/ indirect interest in the property valued.

The fair value of the property as on 05.03.2024 is

In ₹ 1,46,03,000.00 (Rupees One Crore Forty Six Lakh Three Thousand Only).

In C\$ 239,471.05 (Canadian Dollars Two Hundred Thirty Nine Thousand Four Hundred Seventy One Only)

Note: at conversion rate of 1 Indian Rupee equals to 0.016 Canadian Dollar as on 05.03.2024





# **Actual site photographs**



















# **Route Map of the property**

# Sițe u/r





### Latitude Longitude - 19°05'06.1"N 72°50'53.1"E

Note: The Blue line shows the route to site from nearest Railway station – (Santacruz – 1.1 Km.)





# **Currency Rate**



## **Price Comparative**







# **Sale Instance**

| 643401                                                                                                                                         | सूची क्र.2                                                                                                                                                                                                                                                                                                                                                                                                          | दुय्यम निबंधक