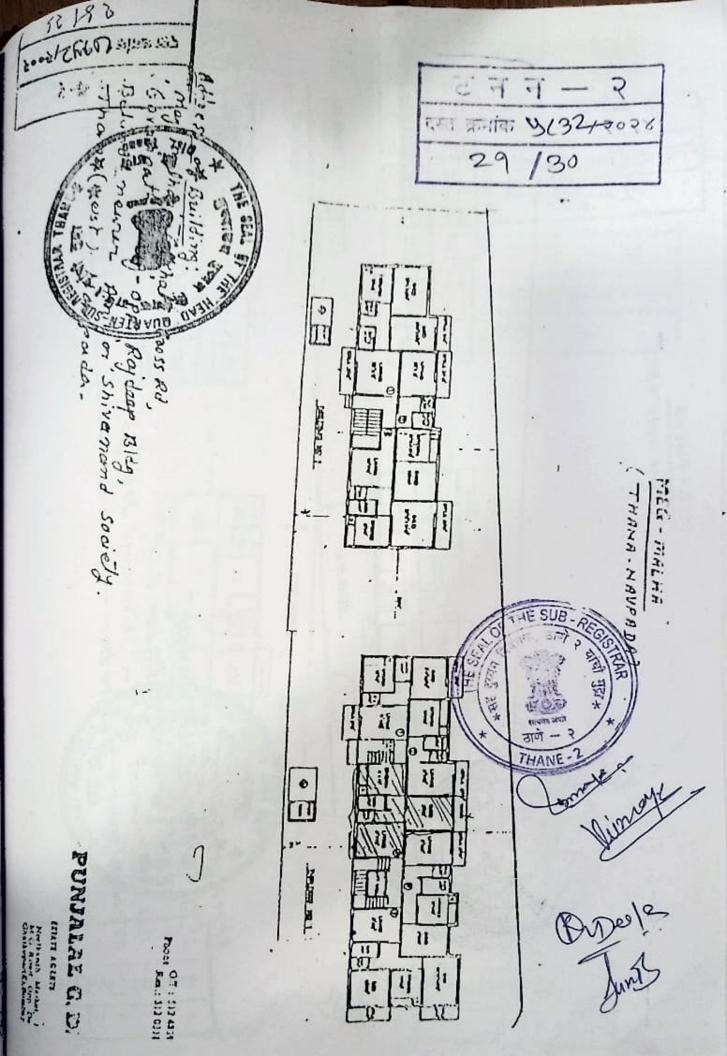

#### SCHEDULE ABOVE REFERRED TO

ALL THAT PREMISES being Flat No. B/3, admeasuring 540 sq. ft. built up area (including balcony, cupboard space) or there about, approximately equivalent to 50.16 sq. mts. of built up area, on the 1st Floor, of the building known as Shree. Megh Malhar CHS Ltd, constructed on a plot of land bearing Survey No. 41, Hissa No.1/4 and 5, Survey No. 44 Hissa No. 2 situated at Gavand Path, Bhaskar Colony, lying, being and situate at Village Naupada, within the Registration District and Sub-District Thane, Taluka and District Thane and within the limits of A.Deele

Thane Municipal Corporation.

IN WITNESS WHEREOF THE PARTIES HERETO HAVE HEREUNTO SET AND SUBSCRIBED THEIR RESPECTIVE HANDS ON THE DAY, MONTH AND YEAR FIRST HEREINABOVE MENTIONED.

1

1

]