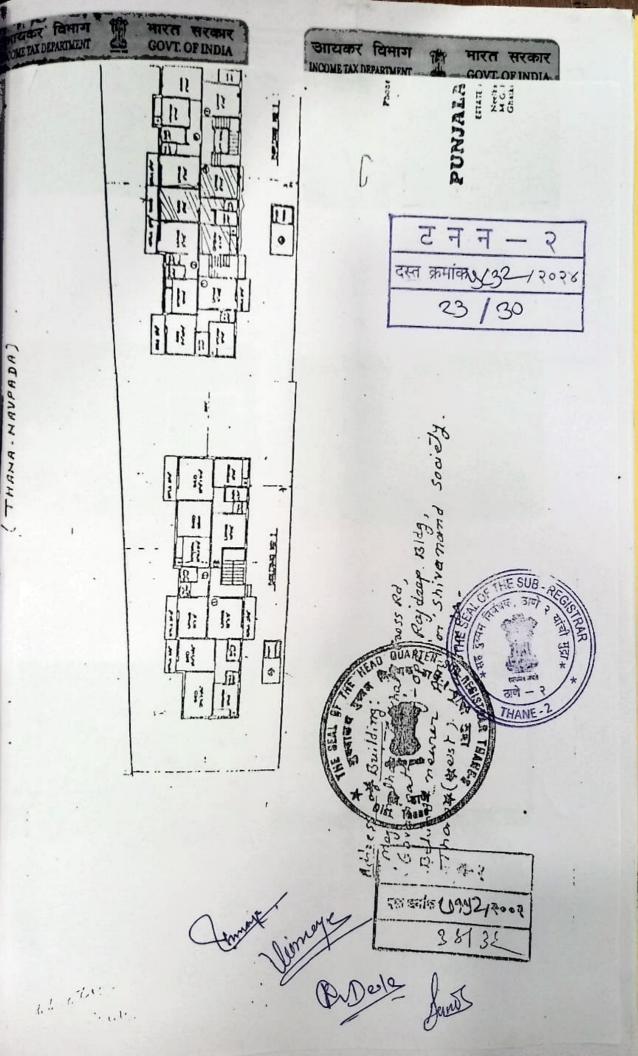

(Depel?

WHEREAS by an Agreement for Sale dated 24.03.2006 (hereinafter referred to as the said "Principal Agreement") registered as Document No. TNN5/01929/2006 on 24.03.2006, the TRANSFERORS herein purchased from 'Mr. Jayant Ramchandra Joshi & Mr. Makarand Jayant Joshi', a residential premises being Flat No. B/3, admeasuring 540 sq. ft. built up area(including balcony, cupboard space) or there about, on the 1<sup>st</sup> Floor, of the building known as Shree. Megh Malhar C.H.S. Ltd., on a plot of land bearing Survey No. 41, Hissa No.1/4 and 5, Survey No. 44 Hissa No. 2 situated at Gavand Path, Naupada, Thane West, lying, being and situate at Village Naupada, within the Registration District and Sub-District Thane, Taluka and District Thane and within the limits of Thane Municipal Corporation and more particularly described in the schedule written hereunder (hereinafter referred to as "the said Flat").

#### SCHEDULE ABOVE REFERRED TO

ALL THAT PREMISES being Flat No. B/3, admeasuring 540 sq. ft. built up area (including balcony, cupboard space) or there about, approximately equivalent to 50.16 sq. mts. of built up area, on the 1st Floor, of the building known as Shree. Megh Malhar CHS Ltd, constructed on a plot of land bearing Survey No. 41, Hissa No.1/4 and 5, Survey No. 44 Hissa No. 2 situated at Gavand Path, Bhaskar Colony, lying, being and situate at Village Naupada, within the Registration District and Sub-District Thane, Taluka and District Thane and within the limits of A.Deele