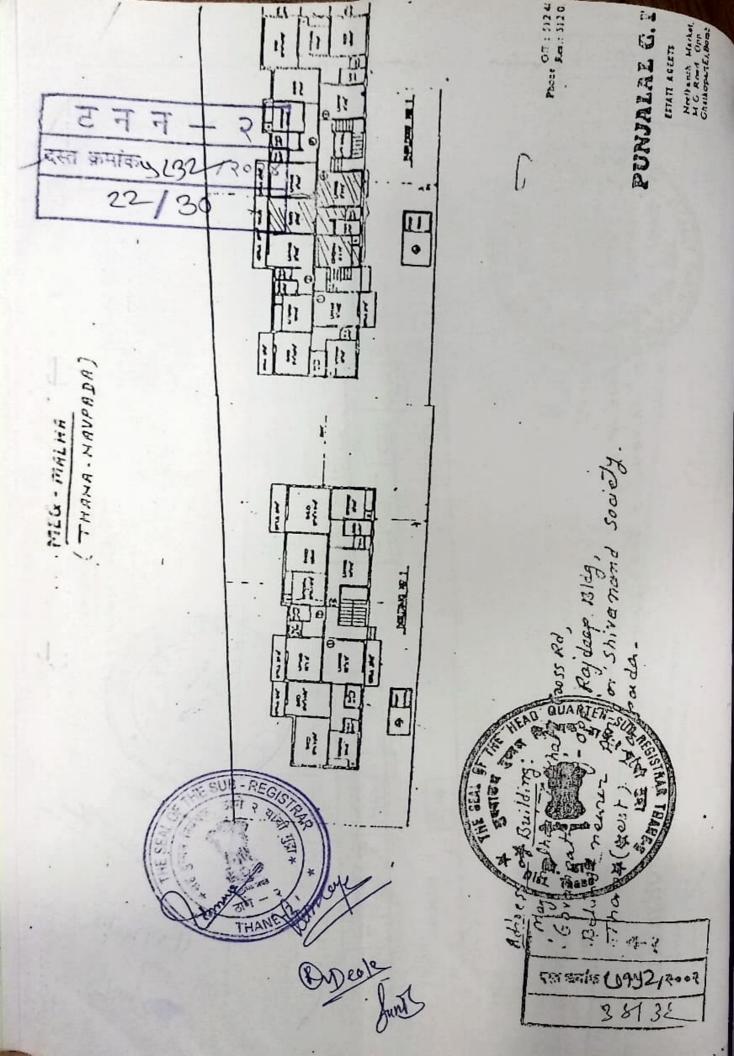

(Depel?

WHEREAS by an Agreement for Sale dated 24.03.2006 (hereinafter referred to as the said "Principal Agreement") registered as Document No. TNN5/01929/2006 on 24.03.2006, the TRANSFERORS herein purchased from 'Mr. Jayant Ramchandra Joshi & Mr. Makarand Jayant Joshi', a residential premises being Flat No. B/3, admeasuring 540 sq. ft. built up area(including balcony, cupboard space) or there about, on the 1<sup>st</sup> Floor, of the building known as Shree. Megh Malhar C.H.S. Ltd., on a plot of land bearing Survey No. 41, Hissa No.1/4 and 5, Survey No. 44 Hissa No. 2 situated at Gavand Path, Naupada, Thane West, lying, being and situate at Village Naupada, within the Registration District and Sub-District Thane, Taluka and District Thane and within the limits of Thane Municipal Corporation and more particularly described in the schedule written hereunder (hereinafter referred to as "the said Flat").

#### SCHEDULE ABOVE REFERRED TO

ALL THAT PREMISES being Flat No. B/3, admeasuring 540 sq. ft. built up area (including balcony, cupboard space) or there about, approximately equivalent to 50.16 sq. mts. of built up area, on the 1st Floor, of the building known as Shree. Megh Malhar CHS Ltd, constructed on a plot of land bearing Survey No. 41, Hissa No.1/4 and 5, Survey No. 44 Hissa No. 2 situated at Gavand Path, Bhaskar Colony, lying, being and situate at Village Naupada, within the Registration District and Sub-District Thane, Taluka and District Thane and within the limits of A.Deele