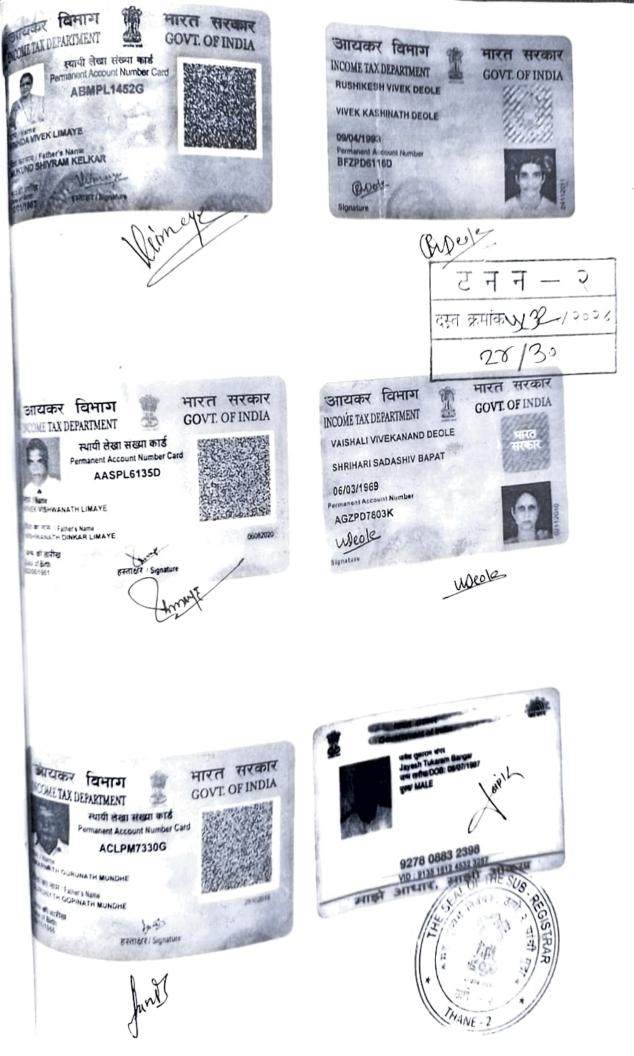

#### BY AND BETWEEN

Mr. Vivek Vishwanath Limaye, Age: 62 years, PAN: AASPL 6135 D; 1. & 2. Mrs. Vrinda Vivek Limaye, Age: 57 years, PAN: ABMPL 1452 G, both residing at C/3, Ground Floor, Shree. Megh Malhar CHS, Naupada, Thane West 400 602 hereinafter referred to as the "TRANSFERORS" (which expression shall unless it is repugnant to the context or meaning thereof, mean and be deemed to include their respective heirs, executors, administrators and assigns) of the ONE PART;

#### AND

**1. Mr. Rushikesh Vivek Deole**, Age 30 years, PAN No.. BFZPD 6116 D, residing at B-2, New Deviprasad Society, Lal Chowki, Agra Road, Kalyan 421301; & **2. Mr. Amarnath Gurunath Mundhe**, Age **67** PAN : ACLPM 7330 G, residing at B-1, New Deviprasad Society, Lal Chowki, Agra Road, Kalyan 421301, hereinafter referred to as the **"TRANSFEREES"** (which expression shall unless it is repugnant to the context or meaning thereof shall mean and be deemed to include their respective heirs, executors, administrators and assigns) of the OTHER PART;