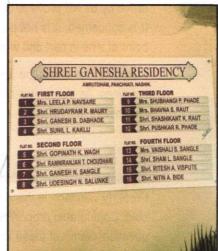

# Valuation Report of the Immovable Property

Details of the property under consideration:

Name of Proposed Purchaser: Shri. Amol Shobhraj Kasbe

Name of Owner: Shri. Hridayram Ramfer Mourya

Residential Flat No. 2, 1st Floor, "Shree Ganesha Residency Apartment", Survey No. 266/ 4C, Plot No. 2, Near K. K. Wagh Institute of Engineering Education & Research, Mumbai Agra Road, Sant Savata Mali Nagar, Amrutdham, Village - Nashik, Taluka & District - Nashik, PIN Code - 422006, State - Maharashtra, Country - India. IIIIIK.IIIIIOVUIE.CIEUIE

## VALUATION OPINION REPORT

This is to certify that the property bearing Residential Flat No. 2, 1<sup>st</sup> Floor, "Shree Ganesha Residency Apartment", Survey No. 266/ 4C, Plot No. 2, Near K. K. Wagh Institute of Engineering Education & Research, Mumbai Agra Road, Sant Savata Mali Nagar, Amrutdham, Village - Nashik, Taluka & District - Nashik, PIN Code – 422006, State – Maharashtra, Country – India belongs to Shri. Hridayram Ramfer Mourya Name of Proposed Purchaser: Shri. Amol Shobhraj Kasbe.