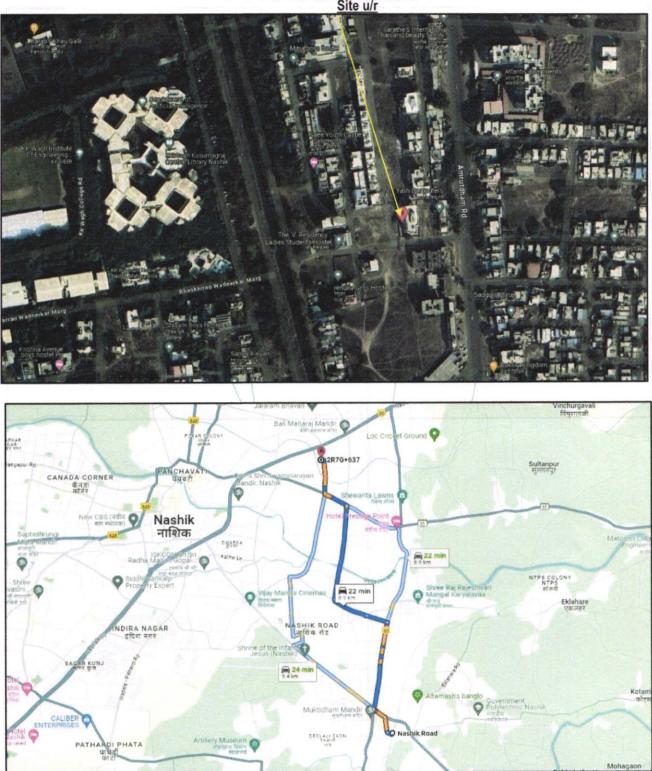

Latitude Longitude: 20°00'47.0"N 73°49'30.6"E

|           |                                                                                                                  |                                                                                                                                                                                                                                                                                                                                                                        |         | Landmark: Near K. K. W<br>Education & Research                                                               | agh Institute of Engineering                                                                                                                                                                      |  |
|-----------|------------------------------------------------------------------------------------------------------------------|------------------------------------------------------------------------------------------------------------------------------------------------------------------------------------------------------------------------------------------------------------------------------------------------------------------------------------------------------------------------|---------|--------------------------------------------------------------------------------------------------------------|---------------------------------------------------------------------------------------------------------------------------------------------------------------------------------------------------|--|
| 5a.       | Total<br>leaseh                                                                                                  | Lease Period & remaining period (if nold)                                                                                                                                                                                                                                                                                                                              | :       | N.A. as the property is freehold.                                                                            |                                                                                                                                                                                                   |  |
| 6.        | Locati                                                                                                           | on of property                                                                                                                                                                                                                                                                                                                                                         | :       |                                                                                                              |                                                                                                                                                                                                   |  |
|           | a)                                                                                                               | Plot No. / Survey No.                                                                                                                                                                                                                                                                                                                                                  | :       | Survey No. 266/ 4C, Plot I                                                                                   | No. 2                                                                                                                                                                                             |  |
| 1.1.1     | b)                                                                                                               | Door No.                                                                                                                                                                                                                                                                                                                                                               | :       | Residential Flat No. 2                                                                                       |                                                                                                                                                                                                   |  |
|           | c)                                                                                                               | T.S. No. / Village                                                                                                                                                                                                                                                                                                                                                     | :       | Village – Nashik                                                                                             | +                                                                                                                                                                                                 |  |
|           | d)                                                                                                               | Ward / Taluka                                                                                                                                                                                                                                                                                                                                                          | :       | Taluka – Nashik                                                                                              |                                                                                                                                                                                                   |  |
|           | e)                                                                                                               | Mandal / District                                                                                                                                                                                                                                                                                                                                                      | :       | District – Nashik                                                                                            |                                                                                                                                                                                                   |  |
|           | f)                                                                                                               | Date of issue and validity of layout of approved map / plan                                                                                                                                                                                                                                                                                                            |         | Commencement Certifica<br>dated 23.06.2011 issued                                                            | ding Plan Accompanying<br>ate No. C-1/ 312/ 1464<br>d by Executive Engineer<br>Municipal Corporation,                                                                                             |  |
| should    | g)                                                                                                               | Approved map / plan issuing authority                                                                                                                                                                                                                                                                                                                                  | :       | Nashik Municipal Corpora                                                                                     | tion, Nashik                                                                                                                                                                                      |  |
|           | h)                                                                                                               | Whether genuineness or authenticity of approved map/ plan is verified                                                                                                                                                                                                                                                                                                  | :       | Yes                                                                                                          |                                                                                                                                                                                                   |  |
|           | i)                                                                                                               | Any other comments by our<br>empanelled valuers on authentic of<br>approved plan                                                                                                                                                                                                                                                                                       | 6       | No                                                                                                           | 22                                                                                                                                                                                                |  |
| 7.        | FUSIA                                                                                                            | address of the property                                                                                                                                                                                                                                                                                                                                                |         | Residency Apartment", 3<br>2, Near K. K. Wagh Institu<br>& Research, Mumbai Ag<br>Nagar, Amrutdham, Villag   | 1 <sup>st</sup> Floor, <b>"Shree Ganesh</b><br>Survey No. 266/ 4C, Plot No<br>ute of Engineering Educatio<br>ra Road, Sant Savata Ma<br>e - Nashik, Taluka & Distric<br>2006, State – Maharashtra |  |
|           |                                                                                                                  |                                                                                                                                                                                                                                                                                                                                                                        |         | oountry maia.                                                                                                |                                                                                                                                                                                                   |  |
| 8.        | City /                                                                                                           | Fown                                                                                                                                                                                                                                                                                                                                                                   | :       | Nashik                                                                                                       |                                                                                                                                                                                                   |  |
| 8.        |                                                                                                                  | Town<br>ential area                                                                                                                                                                                                                                                                                                                                                    | :       |                                                                                                              |                                                                                                                                                                                                   |  |
| 8.        | Reside                                                                                                           |                                                                                                                                                                                                                                                                                                                                                                        | :       | Nashik                                                                                                       |                                                                                                                                                                                                   |  |
| 8.        | Reside<br>Comm                                                                                                   | ential area                                                                                                                                                                                                                                                                                                                                                            | 10      | Nashik<br>Yes                                                                                                |                                                                                                                                                                                                   |  |
|           | Reside<br>Comm<br>Indust                                                                                         | ential area                                                                                                                                                                                                                                                                                                                                                            | i<br>te | Nashik<br>Yes<br>No                                                                                          |                                                                                                                                                                                                   |  |
|           | Reside<br>Comm<br>Indust<br>Classi                                                                               | ential area<br>nercial area<br>rial area                                                                                                                                                                                                                                                                                                                               | /<br>te | Nashik<br>Yes<br>No                                                                                          |                                                                                                                                                                                                   |  |
|           | Reside<br>Comm<br>Indust<br>Classi<br>i) High<br>ii) Urb                                                         | ential area<br>nercial area<br>rial area<br>fication of the area<br>n / Middle / Poor<br>an / Semi Urban / Rural                                                                                                                                                                                                                                                       | ‡.e     | Nashik<br>Yes<br>No<br>Nocreate                                                                              |                                                                                                                                                                                                   |  |
|           | Reside<br>Comm<br>Indust<br>Classi<br>i) High<br>ii) Urb<br>Comin                                                | ential area<br>nercial area<br>rial area<br>fication of the area<br>n / Middle / Poor<br>an / Semi Urban / Rural<br>ng under Corporation limit / Village                                                                                                                                                                                                               | + c     | Nashik<br>Yes<br>No<br>No<br>Middle Class                                                                    |                                                                                                                                                                                                   |  |
| 9.<br>10. | Reside<br>Comm<br>Indust<br>Classi<br>i) High<br>ii) Urb<br>Comin<br>PanCh                                       | ential area<br>nercial area<br>rial area<br>fication of the area<br>/ Middle / Poor<br>an / Semi Urban / Rural<br>ng under Corporation limit / Village<br>nhayat / Municipality                                                                                                                                                                                        | +.e     | Nashik<br>Yes<br>No<br>No<br>Create<br>Middle Class<br>Urban                                                 | tion, Nashik                                                                                                                                                                                      |  |
| 9.        | Reside<br>Comm<br>Indust<br>Classi<br>i) High<br>ii) Urb<br>Comin<br>PanCh<br>Wheth                              | ential area<br>nercial area<br>rial area<br>fication of the area<br>n / Middle / Poor<br>an / Semi Urban / Rural<br>ng under Corporation limit / Village<br>nhayat / Municipality<br>ner covered under any State / Central                                                                                                                                             | ±€      | Nashik<br>Yes<br>No<br>No<br>reate<br>Middle Class<br>Urban<br>Village – Nashik                              | tion, Nashik                                                                                                                                                                                      |  |
| 9.        | Reside<br>Comm<br>Indust<br>Classi<br>i) High<br>ii) Urb<br>Comin<br>PanCh<br>Wheth<br>Govt.<br>Act) o           | ential area<br>nercial area<br>rial area<br>fication of the area<br>/ Middle / Poor<br>an / Semi Urban / Rural<br>ng under Corporation limit / Village<br>nhayat / Municipality                                                                                                                                                                                        |         | Nashik<br>Yes<br>No<br>No<br>Create<br>Middle Class<br>Urban<br>Village – Nashik<br>Nashik Municipal Corpora | tion, Nashik                                                                                                                                                                                      |  |
| 9.<br>10. | Reside<br>Comm<br>Indust<br>Classi<br>i) High<br>ii) Urb<br>Comin<br>PanCh<br>Wheth<br>Govt.<br>Act) o<br>area / | ential area<br>nercial area<br>rial area<br>fication of the area<br>/ Middle / Poor<br>an / Semi Urban / Rural<br>ng under Corporation limit / Village<br>nhayat / Municipality<br>ner covered under any State / Central<br>enactments (e.g., Urban Land Ceiling<br>r notified under agency area/ scheduled<br>cantonment area<br>sions / Boundaries of the Property / |         | Nashik<br>Yes<br>No<br>No<br>Create<br>Middle Class<br>Urban<br>Village – Nashik<br>Nashik Municipal Corpora | tion, Nashik<br>As per the Documents                                                                                                                                                              |  |