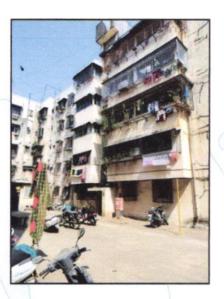

## Details of the property under consideration:

Name of Owner: Maharashtra State Corporation Cotton Grains Marketing Federation Limited

Residential Flat No. 9, 2nd Floor, E Wing, "United Co-op. Hsg. Soc. Ltd.", Chincholi Bunder Road, Near Bhujang Talav, Malad (West), Mumbai- 400 064, State - Maharashtra, Country - India.

## VALUATION OPINION REPORT

This is to certify that the property bearing Residential Flat No. 9, 2nd Floor, E Wing, "United Co-op. Hsg. Soc. Ltd.", Chincholi Bunder Road, Near Bhujang Talav, Malad (West), Mumbai- 400 064, State - Maharashtra, Country - India, belongs to Maharashtra State Corporation Cotton Grains Marketing Federation Limited.

Boundaries of the property.

North

C Wing & Bhandarwada Marg

South East

West

Saraswati CHSL. Narmada CHSL. 1 & 2

Open Plot

Considering various parameters recorded, existing economic scenario, and the information that is available with reference to the development of neighborhood and method selected for valuation, we are of the opinion that, the property premises can be assessed and Fair Market Value for Private Purpose at ₹ 55.85,760.00 (Rupees Fifty Five Lakh Eighty Five Thousand Seven Hundred Sixty Only).