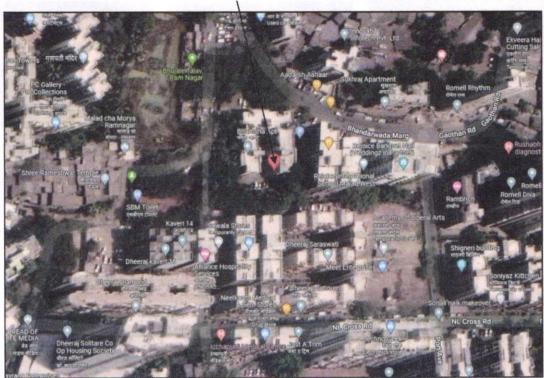

Latitude Longitude: 19°10'52.8"N 72°50'18.3"E

Valuation Done for:

**Private Valuation** 

Thane: 101, 1st Floor, B Wing, Beth Shalom, Near Civil Hospital, Thane (W) - 400 601, (M.S.), INDIA

E-mail: thane@vastukala.org, Tel.: 80978 82976 / 90216 25621

Boundaries of the property.

North

C Wing & Bhandarwada Marg

South East

West

Saraswati CHSL. Narmada CHSL. 1 & 2

Open Plot

Considering various parameters recorded, existing economic scenario, and the information that is available with reference to the development of neighborhood and method selected for valuation, we are of the opinion that, the property premises can be assessed and Fair Market Value for Private Purpose at ₹ 55.85,760.00 (Rupees Fifty Five Lakh Eighty Five Thousand Seven Hundred Sixty Only).