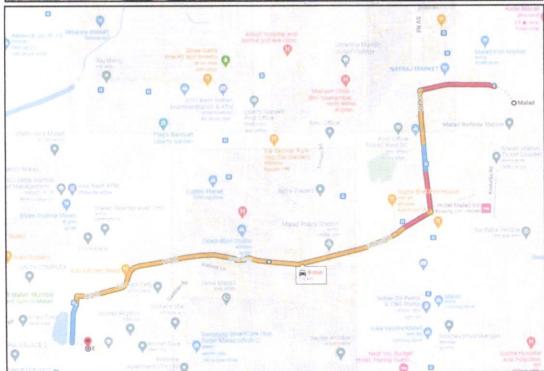

## Details of the property under consideration:

Name of Owner: Maharashtra State Corporation Cotton Grains Marketing Federation Limited

Residential Flat No. 9, 2nd Floor, E Wing, "United Co-op. Hsg. Soc. Ltd.", Chincholi Bunder Road, Near Bhujang Talav, Malad (West), Mumbai- 400 064, State - Maharashtra, Country - India.

Vastu/Thane/03/2024/7419/2305406 08/14-154-HPAP Date: 08.03.2024

## VALUATION REPORT (IN RESPECT OF FLAT)

| 1  | Gene                                                                                                                         | eral                                                                        |      |                                                                                                                                                                                                                                                                                                                                                    |  |  |  |
|----|------------------------------------------------------------------------------------------------------------------------------|-----------------------------------------------------------------------------|------|----------------------------------------------------------------------------------------------------------------------------------------------------------------------------------------------------------------------------------------------------------------------------------------------------------------------------------------------------|--|--|--|
| 1. | Purp                                                                                                                         | ose for which the valuation is made                                         | :    | To assess Fair Market value of the property for Private                                                                                                                                                                                                                                                                                            |  |  |  |
|    |                                                                                                                              | 111 2 2 2 2                                                                 |      | Purpose.                                                                                                                                                                                                                                                                                                                                           |  |  |  |
| 2. | a)                                                                                                                           | Date of inspection                                                          | :    | 02.02.2024                                                                                                                                                                                                                                                                                                                                         |  |  |  |
|    | b)                                                                                                                           | Date on which the valuation is made                                         | :    | 08.03.2024                                                                                                                                                                                                                                                                                                                                         |  |  |  |
| 3. | List                                                                                                                         | List of documents produced for perusal:                                     |      |                                                                                                                                                                                                                                                                                                                                                    |  |  |  |
|    | 1                                                                                                                            | Copy of Area Statement Letter Provided b<br>Industrial Corporation Limited) | y th | ne client (The Maharashtra State Oilseed's Commercial &                                                                                                                                                                                                                                                                                            |  |  |  |
| 4. | Name of the owner(s) and his / their address (es) with Phone no. (details of share of each owner in case of joint ownership) |                                                                             |      | Maharashtra State Corporation Cotton Grains Marketing Federation Limited  Address: Residential Flat No. 9, 2nd Floor, E Wing, "United Co-op. Hsg. Soc. Ltd.", Chincholi Bunder Road, Near Bhujang Talav, Malad (West), Mumbai- 400 064, State – Maharashtra, Country – India.  Contact Person: Mr. Nitin Gandhi / Mr. Anand Mobile No.: 9175107774 |  |  |  |
|    |                                                                                                                              |                                                                             |      | Limited Company Ownership                                                                                                                                                                                                                                                                                                                          |  |  |  |
| 5. | Brief description of the property (Including Leasehold / freehold etc.)                                                      |                                                                             | :    | The property is a Residential flat is located on 2 <sup>nd</sup> Floor. As per site inspection 1 RK Flat converted into 1 BHK flat. The composition of flat is 1 Bedroom + Living Room + Kitchen + 1 WC + 1 Bath + Passage (1 BHK + 1 WC + Bath). The property is at 1.6 km. Drive distance from nearest railway station Malad.                    |  |  |  |
| 6. | Location of property                                                                                                         |                                                                             |      |                                                                                                                                                                                                                                                                                                                                                    |  |  |  |
|    | a)                                                                                                                           | Plot No. / Survey No.                                                       | :    | - / and managed                                                                                                                                                                                                                                                                                                                                    |  |  |  |
|    | b)                                                                                                                           | Door No.                                                                    | :    | Residential Flat No. 9                                                                                                                                                                                                                                                                                                                             |  |  |  |
|    | c)                                                                                                                           | C.T.S. No. / Village                                                        | :    | CTS No. 1034 / Village - Malad South                                                                                                                                                                                                                                                                                                               |  |  |  |
|    | d)                                                                                                                           | Ward / Taluka                                                               | Y    | Taluka – Borivali                                                                                                                                                                                                                                                                                                                                  |  |  |  |
|    | e)                                                                                                                           | Mandal / District                                                           | :    | Mumbai Suburban District                                                                                                                                                                                                                                                                                                                           |  |  |  |
|    | f) Date of issue and validity of layout of approved map / plan                                                               |                                                                             | :    | Copy of Approved Building plans were not provided and not verified.                                                                                                                                                                                                                                                                                |  |  |  |
|    | g)                                                                                                                           |                                                                             |      |                                                                                                                                                                                                                                                                                                                                                    |  |  |  |
|    | h) Whether genuineness or authenticity of approved map/ plan is verified                                                     |                                                                             |      | N.A.                                                                                                                                                                                                                                                                                                                                               |  |  |  |
|    | i)                                                                                                                           | Any other comments by our empanelled valuers on authentic of approved plan  |      | N.A.                                                                                                                                                                                                                                                                                                                                               |  |  |  |
| 7. | Postal address of the property                                                                                               |                                                                             |      | Residential Flat No. 9, 2 <sup>nd</sup> Floor, E Wing, "United Co-op. Hsg. Soc. Ltd.", Chincholi Bunder Road, Near Bhujang Talav, Malad (West), Mumbai- 400 064, State – Maharashtra, Country – India.                                                                                                                                             |  |  |  |