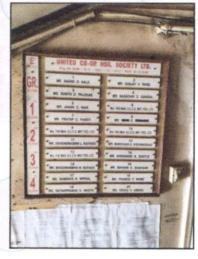

## Details of the property under consideration:

Name of Owner: Maharashtra State Corporation Cotton Grains Marketing Federation Limited

Residential Flat No. 9, 2nd Floor, E Wing, "United Co-op. Hsg. Soc. Ltd.", Chincholi Bunder Road, Near Bhujang Talav, Malad (West), Mumbai- 400 064, State - Maharashtra, Country - India.

## VALUATION REPORT (IN RESPECT OF FLAT)

| 1  | Gene                                                                                                                         | eral                                                                        |      |                                                                                                                                                                                                                                                                                                                                                    |  |  |  |
|----|------------------------------------------------------------------------------------------------------------------------------|-----------------------------------------------------------------------------|------|----------------------------------------------------------------------------------------------------------------------------------------------------------------------------------------------------------------------------------------------------------------------------------------------------------------------------------------------------|--|--|--|
| 1. | Purp                                                                                                                         | ose for which the valuation is made                                         | :    | To assess Fair Market value of the property for Private                                                                                                                                                                                                                                                                                            |  |  |  |
|    |                                                                                                                              | 111 2 2 2 2                                                                 |      | Purpose.                                                                                                                                                                                                                                                                                                                                           |  |  |  |
| 2. | a)                                                                                                                           | Date of inspection                                                          | :    | 02.02.2024                                                                                                                                                                                                                                                                                                                                         |  |  |  |
|    | b)                                                                                                                           | Date on which the valuation is made                                         | :    | 08.03.2024                                                                                                                                                                                                                                                                                                                                         |  |  |  |
| 3. | List                                                                                                                         | List of documents produced for perusal:                                     |      |                                                                                                                                                                                                                                                                                                                                                    |  |  |  |
|    | 1                                                                                                                            | Copy of Area Statement Letter Provided b<br>Industrial Corporation Limited) | y th | ne client (The Maharashtra State Oilseed's Commercial &                                                                                                                                                                                                                                                                                            |  |  |  |
| 4. | Name of the owner(s) and his / their address (es) with Phone no. (details of share of each owner in case of joint ownership) |                                                                             |      | Maharashtra State Corporation Cotton Grains Marketing Federation Limited  Address: Residential Flat No. 9, 2nd Floor, E Wing, "United Co-op. Hsg. Soc. Ltd.", Chincholi Bunder Road, Near Bhujang Talav, Malad (West), Mumbai- 400 064, State – Maharashtra, Country – India.  Contact Person: Mr. Nitin Gandhi / Mr. Anand Mobile No.: 9175107774 |  |  |  |
|    |                                                                                                                              |                                                                             |      | Limited Company Ownership                                                                                                                                                                                                                                                                                                                          |  |  |  |
| 5. | Brief description of the property (Including Leasehold / freehold etc.)                                                      |                                                                             | :    | The property is a Residential flat is located on 2 <sup>nd</sup> Floor. As per site inspection 1 RK Flat converted into 1 BHK flat. The composition of flat is 1 Bedroom + Living Room + Kitchen + 1 WC + 1 Bath + Passage (1 BHK + 1 WC + Bath). The property is at 1.6 km. Drive distance from nearest railway station Malad.                    |  |  |  |
| 6. | Location of property                                                                                                         |                                                                             |      |                                                                                                                                                                                                                                                                                                                                                    |  |  |  |
|    | a)                                                                                                                           | Plot No. / Survey No.                                                       | :    | - / and managed                                                                                                                                                                                                                                                                                                                                    |  |  |  |
|    | b)                                                                                                                           | Door No.                                                                    | :    | Residential Flat No. 9                                                                                                                                                                                                                                                                                                                             |  |  |  |
|    | c)                                                                                                                           | C.T.S. No. / Village                                                        | :    | CTS No. 1034 / Village - Malad South                                                                                                                                                                                                                                                                                                               |  |  |  |
|    | d)                                                                                                                           | Ward / Taluka                                                               | Y    | Taluka – Borivali                                                                                                                                                                                                                                                                                                                                  |  |  |  |
|    | e)                                                                                                                           | Mandal / District                                                           | :    | Mumbai Suburban District                                                                                                                                                                                                                                                                                                                           |  |  |  |
|    | f) Date of issue and validity of layout of approved map / plan                                                               |                                                                             | :    | Copy of Approved Building plans were not provided and not verified.                                                                                                                                                                                                                                                                                |  |  |  |
|    | g)                                                                                                                           |                                                                             |      |                                                                                                                                                                                                                                                                                                                                                    |  |  |  |
|    | h) Whether genuineness or authenticity of approved map/ plan is verified                                                     |                                                                             |      | N.A.                                                                                                                                                                                                                                                                                                                                               |  |  |  |
|    | i)                                                                                                                           | Any other comments by our empanelled valuers on authentic of approved plan  |      | N.A.                                                                                                                                                                                                                                                                                                                                               |  |  |  |
| 7. | Postal address of the property                                                                                               |                                                                             |      | Residential Flat No. 9, 2 <sup>nd</sup> Floor, E Wing, "United Co-op. Hsg. Soc. Ltd.", Chincholi Bunder Road, Near Bhujang Talav, Malad (West), Mumbai- 400 064, State – Maharashtra, Country – India.                                                                                                                                             |  |  |  |