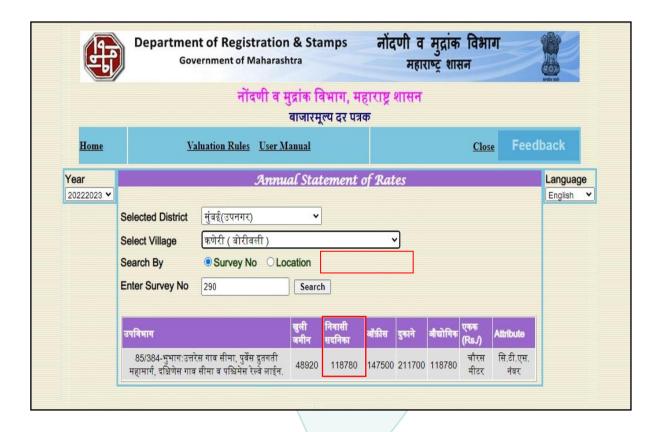

### **VALUATION REPORT (IN RESPECT OF FLAT)**

|    | General |                                                               |   |                                                                                                                                                                                                                                                                                                                                                                   |  |
|----|---------|---------------------------------------------------------------|---|-------------------------------------------------------------------------------------------------------------------------------------------------------------------------------------------------------------------------------------------------------------------------------------------------------------------------------------------------------------------|--|
| 1. | Purpo   | ose for which the valuation is made                           | : | To assess Fair Market value of the property for <b>Private</b>                                                                                                                                                                                                                                                                                                    |  |
|    |         |                                                               |   | Purpose.                                                                                                                                                                                                                                                                                                                                                          |  |
| 2. | a) l    | Date of inspection                                            | : | 19.07.2022                                                                                                                                                                                                                                                                                                                                                        |  |
|    | b) I    | Date on which the valuation is made                           | : | 30.09.2022                                                                                                                                                                                                                                                                                                                                                        |  |
| 3. | List o  | of documents produced for perusal:                            |   |                                                                                                                                                                                                                                                                                                                                                                   |  |
|    |         |                                                               |   | e client (The Maharashtra State Oilseed's Commercial &                                                                                                                                                                                                                                                                                                            |  |
|    | I       | ndustrial Corporation Limited)                                | , |                                                                                                                                                                                                                                                                                                                                                                   |  |
| 4. | . ,     |                                                               |   | MOCICOL Mumbai  Address: Residential Flat No. 6, Ground Floor, Wing - B, "Krishna Kamal Co-op. Hsg. Soc. Ltd.", Sodawala Lane, Near Prabodhankar Thackrey Auditorium, Borivali (West), Mumbai - 400 092, State - Maharashtra, Country - India.  Contact Person: Mr. Nitin Gandhi / Mr. Anand (Staff of Company) Mobile No.: 9175107774  Limited Company Ownership |  |
| 5. |         | description of the property (Including ehold / freehold etc.) | / | The property is a Residential flat is located on Ground Floor. The composition of flat is 1 Living Room +                                                                                                                                                                                                                                                         |  |
|    |         |                                                               |   | Kitchen + WC + Bath + Passage (1 RK with WC +                                                                                                                                                                                                                                                                                                                     |  |
|    |         |                                                               |   | <b>Bath)</b> . The property is at 1.2 KM. Drive distance from                                                                                                                                                                                                                                                                                                     |  |
|    |         |                                                               |   | nearest railway station Borivali.                                                                                                                                                                                                                                                                                                                                 |  |
| 6. | Locat   | tion of property                                              |   | Troutest failing station Bonvain.                                                                                                                                                                                                                                                                                                                                 |  |
|    | a)      | Plot No. / Survey No.                                         | ٧ | ate.Create                                                                                                                                                                                                                                                                                                                                                        |  |
|    | b)      | Door No.                                                      |   | Residential Flat No. 6                                                                                                                                                                                                                                                                                                                                            |  |
|    | c)      | C.T.S. No. / Village                                          | : | CTS No. 290/3 of Village – Kanheri                                                                                                                                                                                                                                                                                                                                |  |
|    | d)      | Ward / Taluka                                                 | : | Taluka – Borivali                                                                                                                                                                                                                                                                                                                                                 |  |
|    | e)      | Mandal / District                                             | : | District – Mumbai Suburban                                                                                                                                                                                                                                                                                                                                        |  |
|    | f)      | Date of issue and validity of layout of                       |   | Copy of Approved Building plans were not provided and                                                                                                                                                                                                                                                                                                             |  |
|    | -       | approved map / plan                                           |   | not verified.                                                                                                                                                                                                                                                                                                                                                     |  |
|    | g)      | Approved map / plan issuing authority                         |   | A. A.                                                                                                                                                                                                                                                                                                                                                             |  |
|    | h)      | Whether genuineness or authenticity                           | : | N.A.                                                                                                                                                                                                                                                                                                                                                              |  |
|    | i)      | of approved map/ plan is verified  Any other comments by our  |   | N.A.                                                                                                                                                                                                                                                                                                                                                              |  |
|    | ,       | empanelled valuers on authentic of approved plan              |   |                                                                                                                                                                                                                                                                                                                                                                   |  |
| 7. | Posta   | al address of the property                                    | : | Residential Flat No. 6, Ground Floor, Wing - B,                                                                                                                                                                                                                                                                                                                   |  |

|      |                                               | 1   | #I/-!-I I/I O                                      | Han Oan 1443 Oadawala                        |
|------|-----------------------------------------------|-----|----------------------------------------------------|----------------------------------------------|
|      |                                               |     | •                                                  | Hsg. Soc. Ltd.", Sodawala                    |
|      |                                               |     |                                                    | Thackrey Auditorium, Borivali                |
|      |                                               |     | ,                                                  | 092, State – Maharashtra,                    |
|      |                                               |     | Country – India.                                   |                                              |
| 8.   | City / Town                                   | :   | Borivali (West), Mumbai                            |                                              |
|      | Residential area                              | :   | Yes                                                |                                              |
|      | Commercial area                               | :   | No                                                 |                                              |
|      | Industrial area                               | :   | No                                                 |                                              |
| 9.   | Classification of the area                    |     |                                                    |                                              |
|      | i) High / Middle / Poor                       |     | Middle Class                                       |                                              |
|      | ii) Urban / Semi Urban / Rural                | :   | Urban                                              |                                              |
| 10.  | Coming under Corporation limit / Village      | :/  | Village – Kanheri                                  |                                              |
|      | Panchayat / Municipality                      |     | Municipal Corporation of G                         | reater Mumbai.                               |
| 11.  | Whether covered under any State / Central     | / : | No                                                 |                                              |
|      | Govt. enactments (e.g., Urban Land Ceiling    |     |                                                    |                                              |
|      | Act) or notified under agency area/ scheduled |     |                                                    |                                              |
| 40   | area / cantonment area                        |     | As you Cite                                        | As were described                            |
| 12.  | Boundaries of the property  North             | :   | As per Site Balwant CHS Ltd.                       | As per documents  Details not available      |
|      | South                                         | •   | Pleasant Palace Building                           | Details not available  Details not available |
|      | East                                          | :   | Govind Nagar Main                                  | Details not available                        |
|      |                                               | •   | Road, Jay Bhavani                                  | Botallo flot available                       |
|      |                                               |     | CHSL                                               |                                              |
|      | West                                          | :   | Building No. 17A & 17-B                            | Details not available                        |
| 13   | Dimensions of the site                        |     |                                                    | consideration is a flat in an                |
|      |                                               |     | apartment building.                                | <b>D</b>                                     |
|      |                                               |     | As per the Deed                                    | B<br>Actuals                                 |
|      | North                                         |     | As per the Deed                                    | Actuals                                      |
|      | South                                         | •   | <u>-</u>                                           | -                                            |
|      | East                                          | :   | -                                                  | -                                            |
|      | West                                          | :   | -                                                  | -                                            |
| 14.  | Extent of the site Think Inno                 | V   | Carpet Area in Sq. Ft. = 25                        | 5.00                                         |
|      | 111111111111111111111111111111111111111       | •   | (Area as per actual site me                        | easurement)                                  |
|      |                                               |     | D 11/11 A 1 A E/                                   |                                              |
|      |                                               |     | Built Up Area in Sq. Ft. =                         |                                              |
| 14.1 | Latitude, Longitude & Co-ordinates of Flat    | :   | (Area as per Area Statem 19°14'01.6"N 72°51'03.2"E | ,                                            |
| 15.  | Extent of the site considered for Valuation   |     | Built Up Area in Sq. Ft. =                         |                                              |
| 10.  | (least of 13A& 13B)                           | •   | (Area as per Area Statem                           |                                              |
| 16   | Whether occupied by the owner / tenant? If    | :   | Vacant                                             | ,                                            |
|      | occupied by tenant since how long? Rent       |     |                                                    |                                              |
|      | received per month.                           |     |                                                    |                                              |
|      |                                               |     |                                                    |                                              |
| II   | APARTMENT BUILDING                            |     |                                                    |                                              |
| 1.   | Nature of the Apartment                       | :   | Residential                                        |                                              |
| 2.   | Location                                      |     |                                                    |                                              |