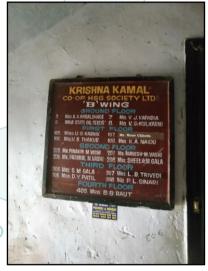

## **Valuation Report of the Immovable Property**

Details of the property under consideration:

Name of Owner: Maharashtra State Oil Seeds Commercial And Industrial Corporation Limited (MOCICOL LTD.)

Residential Flat No. 6, Ground Floor, Wing - B, "Krishna Kamal Co-op. Hsg. Soc. Ltd.", Sodawala Lane, Near Prabodhankar Thackrey Auditorium, Borivali (West), Mumbai - 400 092, State – Maharashtra, Country – India.

#### **VALUATION OPINION REPORT**

This is to certify that the property bearing Residential Flat No. 6, Ground Floor, Wing - B, "Krishna Kamal Co-op. Hsg. Soc. Ltd.", Sodawala Lane, Near Prabodhankar Thackrey Auditorium, Borivali (West), Mumbai - 400 092, State – Maharashtra, Country – India belongs to MOCICOL Mumbai.