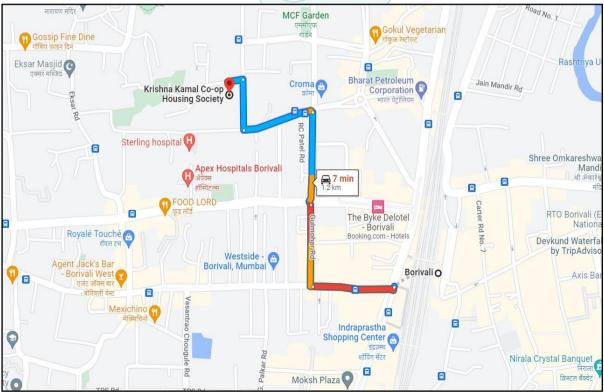

### **VALUATION REPORT (IN RESPECT OF FLAT)**

|    | General |                                                               |   |                                                                                                                                                                                                                                                                                                                                                                   |  |
|----|---------|---------------------------------------------------------------|---|-------------------------------------------------------------------------------------------------------------------------------------------------------------------------------------------------------------------------------------------------------------------------------------------------------------------------------------------------------------------|--|
| 1. | Purpo   | ose for which the valuation is made                           | : | To assess Fair Market value of the property for <b>Private</b>                                                                                                                                                                                                                                                                                                    |  |
|    |         |                                                               |   | Purpose.                                                                                                                                                                                                                                                                                                                                                          |  |
| 2. | a) l    | Date of inspection                                            | : | 19.07.2022                                                                                                                                                                                                                                                                                                                                                        |  |
|    | b) I    | Date on which the valuation is made                           | : | 30.09.2022                                                                                                                                                                                                                                                                                                                                                        |  |
| 3. | List o  | of documents produced for perusal:                            |   |                                                                                                                                                                                                                                                                                                                                                                   |  |
|    |         |                                                               |   | e client (The Maharashtra State Oilseed's Commercial &                                                                                                                                                                                                                                                                                                            |  |
|    | I       | ndustrial Corporation Limited)                                | , |                                                                                                                                                                                                                                                                                                                                                                   |  |
| 4. | . ,     |                                                               |   | MOCICOL Mumbai  Address: Residential Flat No. 6, Ground Floor, Wing - B, "Krishna Kamal Co-op. Hsg. Soc. Ltd.", Sodawala Lane, Near Prabodhankar Thackrey Auditorium, Borivali (West), Mumbai - 400 092, State - Maharashtra, Country - India.  Contact Person: Mr. Nitin Gandhi / Mr. Anand (Staff of Company) Mobile No.: 9175107774  Limited Company Ownership |  |
| 5. |         | description of the property (Including ehold / freehold etc.) | / | The property is a Residential flat is located on Ground Floor. The composition of flat is 1 Living Room +                                                                                                                                                                                                                                                         |  |
|    |         |                                                               |   | Kitchen + WC + Bath + Passage (1 RK with WC +                                                                                                                                                                                                                                                                                                                     |  |
|    |         |                                                               |   | <b>Bath)</b> . The property is at 1.2 KM. Drive distance from                                                                                                                                                                                                                                                                                                     |  |
|    |         |                                                               |   | nearest railway station Borivali.                                                                                                                                                                                                                                                                                                                                 |  |
| 6. | Locat   | tion of property                                              |   | Troutest failing station Bonvain.                                                                                                                                                                                                                                                                                                                                 |  |
|    | a)      | Plot No. / Survey No.                                         | ٧ | ate.Create                                                                                                                                                                                                                                                                                                                                                        |  |
|    | b)      | Door No.                                                      |   | Residential Flat No. 6                                                                                                                                                                                                                                                                                                                                            |  |
|    | c)      | C.T.S. No. / Village                                          | : | CTS No. 290/3 of Village – Kanheri                                                                                                                                                                                                                                                                                                                                |  |
|    | d)      | Ward / Taluka                                                 | : | Taluka – Borivali                                                                                                                                                                                                                                                                                                                                                 |  |
|    | e)      | Mandal / District                                             | : | District – Mumbai Suburban                                                                                                                                                                                                                                                                                                                                        |  |
|    | f)      | Date of issue and validity of layout of                       |   | Copy of Approved Building plans were not provided and                                                                                                                                                                                                                                                                                                             |  |
|    | -       | approved map / plan                                           |   | not verified.                                                                                                                                                                                                                                                                                                                                                     |  |
|    | g)      | Approved map / plan issuing authority                         |   | A. A.                                                                                                                                                                                                                                                                                                                                                             |  |
|    | h)      | Whether genuineness or authenticity                           | : | N.A.                                                                                                                                                                                                                                                                                                                                                              |  |
|    | i)      | of approved map/ plan is verified  Any other comments by our  |   | N.A.                                                                                                                                                                                                                                                                                                                                                              |  |
|    | ,       | empanelled valuers on authentic of approved plan              |   |                                                                                                                                                                                                                                                                                                                                                                   |  |
| 7. | Posta   | al address of the property                                    | : | Residential Flat No. 6, Ground Floor, Wing - B,                                                                                                                                                                                                                                                                                                                   |  |