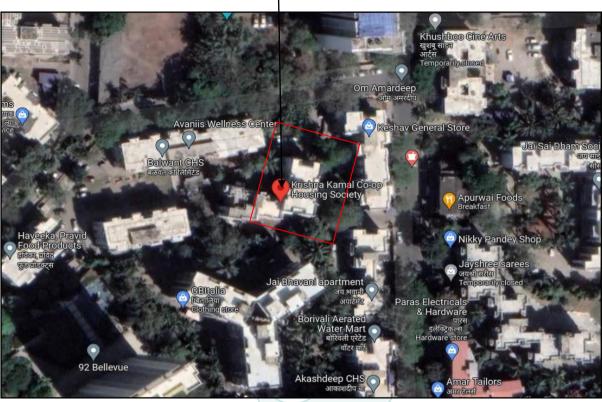

## **Valuation Report of the Immovable Property**

Details of the property under consideration:

Name of Owner: Maharashtra State Oil Seeds Commercial And Industrial Corporation Limited (MOCICOL LTD.)

Residential Flat No. 6, Ground Floor, Wing - B, "Krishna Kamal Co-op. Hsg. Soc. Ltd.", Sodawala Lane, Near Prabodhankar Thackrey Auditorium, Borivali (West), Mumbai - 400 092, State – Maharashtra, Country – India.

Boundaries of the property.

North : Balwant CHS Ltd.

South : Pleasant Palace Building

East : Govind Nagar Main Road, Jay Bhavani CHSL

West : Building No. 17A & 17-B

Considering various parameters recorded, existing economic scenario, and the information that is available with reference to the development of neighborhood and method selected for valuation, we are of the opinion that, the property premises can be assessed and Fair Market Value for **Private Purpose** at ₹ 50,82,660.00 (Rupees Fifty Lakh Eighty Two Thousand Six Hundred Sixty Only).