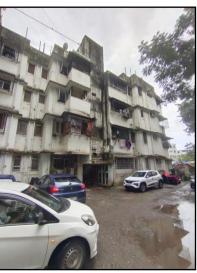

## **Valuation Report of the Immovable Property**

Details of the property under consideration:

Name of Owner: Maharashtra State Oil Seeds Commercial And Industrial Corporation Limited (MOCICOL LTD.)

Residential Flat No. 6, Ground Floor, Wing - B, "Krishna Kamal Co-op. Hsg. Soc. Ltd.", Sodawala Lane, Near Prabodhankar Thackrey Auditorium, Borivali (West), Mumbai - 400 092, State – Maharashtra, Country – India.

#### **VALUATION OPINION REPORT**

This is to certify that the property bearing Residential Flat No. 6, Ground Floor, Wing - B, "Krishna Kamal Co-op. Hsg. Soc. Ltd.", Sodawala Lane, Near Prabodhankar Thackrey Auditorium, Borivali (West), Mumbai - 400 092, State – Maharashtra, Country – India belongs to MOCICOL Mumbai.