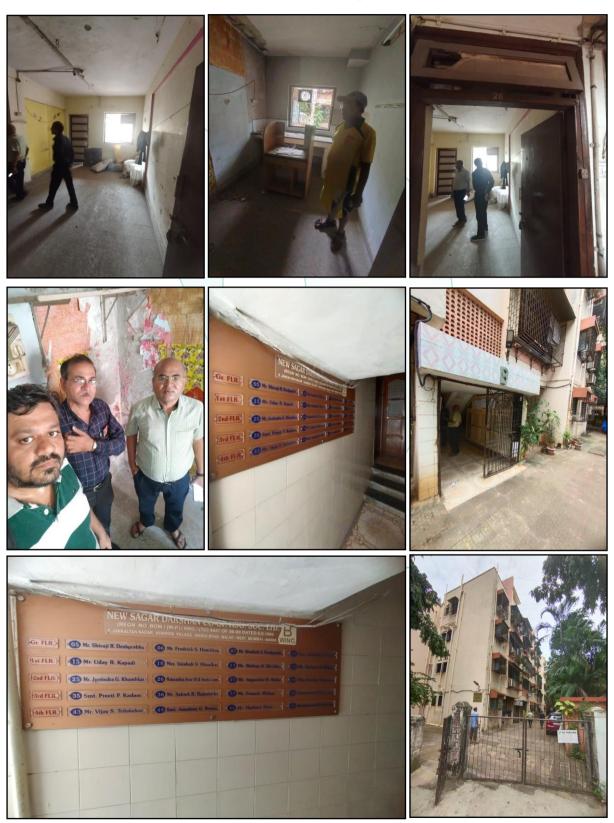

nd how to value these differences. The sales comparison approach is commonly used for Residential Flat, where there are typically many comparables available to analyze. As the property is a Residential Flat, we have adopted Sale Comparison Approach Method for the purpose of valuation. The Price for similar type of property in the nearby vicinity is in the range of ₹ 14,000.00 to ₹ 16,000.00 per Sq. Ft. on Built up area. Considering the rate with attached report, current market conditions, demand and supply position, Flat size, location, upswing in real estate prices, sustained demand for Residential flat, all round development of commercial and residential application in the locality etc. We estimate ₹ 13,795.00 per Sq. Ft. on Built up area for valuation.



# **Actual site photographs**



# Route Map of the property Site u/r





Latitude Longitude: 19°12'02.7"N 72°49'07.3"E

**Note:** The Blue line shows the route to site from nearest railway station (Malad – 4.6 KM.)





## **Ready Reckoner Rate**



Think.Innovate.Create



# **Sale Instance**

| Index 2                                                                                                                                                                                                                                                                                                                                 |                                                                                                                                                        |