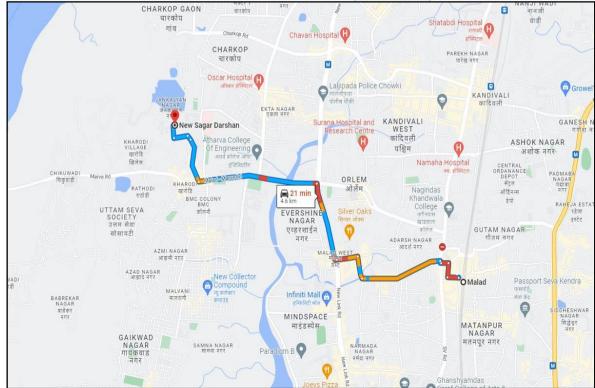

# Route Map of the property Site u/r

Latitude Longitude: 19°12'02.7"N 72°49'07.3"E

**Note:** The Blue line shows the route to site from nearest railway station (Malad – 4.6 KM.)