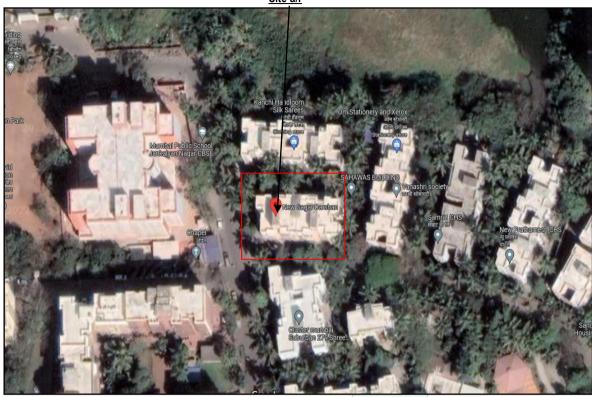

# **Valuation Report of the Immovable Property**

Details of the property under consideration:

Name of Owner: Maharashtra State Oil Seeds Commercial And Industrial Corporation Limited (MOCICOL LTD.)

Residential Flat No. B-26, 2<sup>nd</sup> Floor, Wing - B, "**New Sagar Darshan Co-op. Hsg. Soc. Ltd.**", Jankalyan Nagar, Kharodi, Malad (West), Mumbai - 400 064, State – Maharashtra, Country – India.

Boundaries of the property.

North : Sahawas Building
South : Shri. Abhishek CHSL
East : Vana Shree Building

West : Road

Considering various parameters recorded, existing economic scenario, and the information that is available with reference to the development of neighborhood and method selected for valuation, we are of the opinion that, the property premises can be assessed and Fair Market Value for **Private Purpose** at ₹ 53,80,050.00 (Rupees Fifty Three Lakh Eighty Thousand Fifty Only).