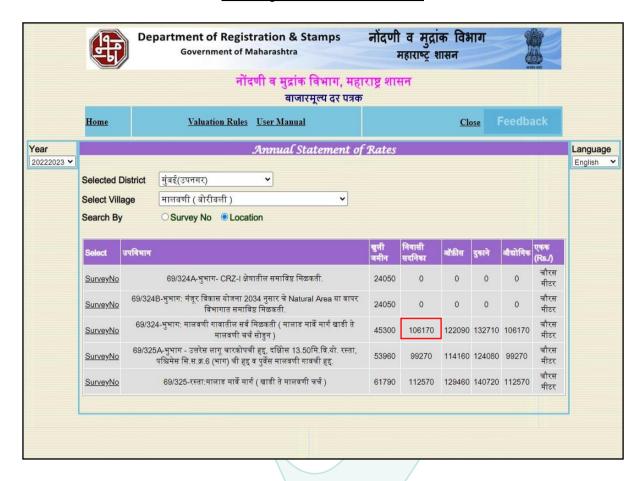

| 11 | What is the Carpet Area of the Flat?                                                      | :          | Carpet Area in Sq. Ft. = 319.00                                                   |
|----|-------------------------------------------------------------------------------------------|------------|-----------------------------------------------------------------------------------|
| 40 | 1 11 2 1 /101 /11 1 /0 11 0                                                               |            | (Area as per actual site measurement)                                             |
| 12 | Is it Posh / I Class / Medium / Ordinary?                                                 | :          | Middle Class                                                                      |
| 13 | Is it being used for Residential or Commercial purpose?                                   |            | Residential purpose                                                               |
| 14 | Is it Owner-occupied or let out?                                                          | :          | Vacant                                                                            |
| 15 | If rented, what is the monthly rent?                                                      | ÷          | ₹ 11,000.00 Expected rental income per month                                      |
| IV | MARKETABILITY                                                                             | :          | ·                                                                                 |
| 1  | How is the marketability?                                                                 | :          | Good                                                                              |
| 2  | What are the factors favouring for an extra Potential Value?                              | :          | Located in developed area                                                         |
| 3  | Any negative factors are observed which affect the market value in general?               | :          | No                                                                                |
| ٧  | Rate                                                                                      | /          |                                                                                   |
| 1  | After analyzing the comparable sale instances, what is the composite rate for a           | <b>/</b> : | ₹ 14,000.00 to ₹ 16,000.00 per Sq. Ft. on Built Up Area                           |
|    | similar Flat with same specifications in the adjoining locality? - (Along with details /  |            |                                                                                   |
|    | reference of at - least two latest deals /                                                |            |                                                                                   |
|    | transactions with respect to adjacent properties in the areas)                            |            |                                                                                   |
| 2  | What is the adopted basic composite rate of                                               |            | ₹ 16,000.00 per Sq. Ft. on Built Up Area                                          |
|    | the Flat under valuation after comparing with                                             |            |                                                                                   |
|    | the specifications and other factors with the Flat under comparison (give details).       |            |                                                                                   |
| 3  | Break – up for the rate                                                                   | :          |                                                                                   |
|    | I. Building + Services                                                                    | Ė          | ₹ 3,000.00 per Sq. Ft.                                                            |
|    | II. Land + others                                                                         |            | ₹ 13,000.00 per Sq. Ft.                                                           |
| 4  | Guideline rate obtained from the Registrar's                                              |            | ₹ 1,06,170.00 per Sq. M.                                                          |
|    | office (an evidence thereof to be enclosed)                                               |            | i.e. ₹ 9,863.00 per Sq. Ft.                                                       |
|    | Guideline rate (after depreciation)                                                       | :          | ₹ 84,866.00 per Sq. M.                                                            |
|    |                                                                                           |            | i.e. ₹ 7,884.00 per Sq. Ft.                                                       |
| 5  | Age of the building                                                                       |            | 35 years                                                                          |
| 6  | Life of the building estimated                                                            | V          | 25 years Subject to proper, preventive periodic maintenance & structural repairs. |
|    | Remarks:- For the purpose of valuation, we have                                           | ive        | taken area as per the Area Statement Letter Provided by                           |
|    | the client (The Maharashtra State Oilseed's Commercial & Industrial Corporation Limited). |            |                                                                                   |

## **Ready Reckoner Rate**

Think.Innovate.Create