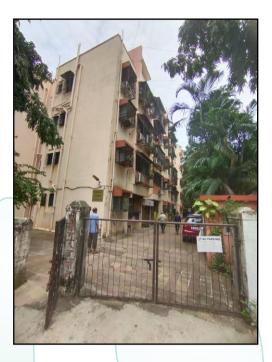

# **Valuation Report of the Immovable Property**

Details of the property under consideration:

Name of Owner: Maharashtra State Oil Seeds Commercial And Industrial Corporation Limited (MOCICOL LTD.)

Residential Flat No. B-26, 2<sup>nd</sup> Floor, Wing - B, "**New Sagar Darshan Co-op. Hsg. Soc. Ltd.**", Jankalyan Nagar, Kharodi, Malad (West), Mumbai - 400 064, State – Maharashtra, Country – India.

## **VALUATION OPINION REPORT**

This is to certify that the property bearing Residential Flat No. B-26, 2<sup>nd</sup> Floor, Wing - B, "New Sagar Darshan Co-op. Hsg. Soc. Ltd.", Jankalyan Nagar, Kharodi, Malad (West), Mumbai - 400 064, State – Maharashtra, Country – India. belongs to MOCICOL LTD.

Boundaries of the property.

North : Sahawas Building
South : Shri. Abhishek CHSL
East : Vana Shree Building

West : Road

Considering various parameters recorded, existing economic scenario, and the information that is available with reference to the development of neighborhood and method selected for valuation, we are of the opinion that, the property premises can be assessed and Fair Market Value for **Private Purpose** at ₹ 53,80,050.00 (Rupees Fifty Three Lakh Eighty Thousand Fifty Only).