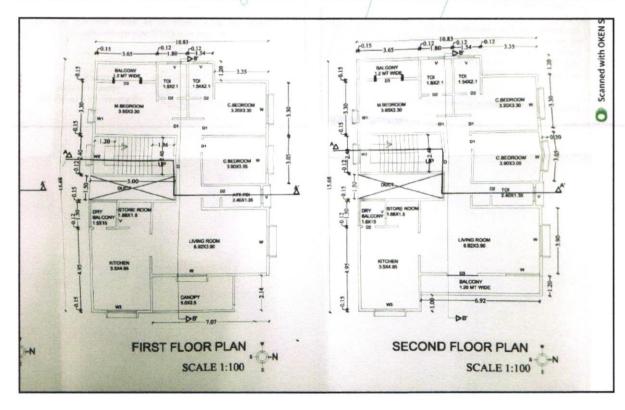

## Structure:

As per site Inspection structure and measurement are as under:

| Description                                                                               | Carpet Area in Sq. Ft. |
|-------------------------------------------------------------------------------------------|------------------------|
| RCC Framed Structure of Ground + 2nd upper floor                                          |                        |
| Ground / Stilt Floor - Security Room + Storage Room + Parking + Staircase.                | 1533.00                |
| First Floor – At Present partition was not yet constructed                                | 1326.00                |
| Second Floor - 3 Bedrooms + Living Room + Kitchen + 3 Toilets + Store Room + Balcony area | 1555.00                |

As per Approved Plan the composition is as under, which is considered for valuation:

| Description                                                                                        | Sq. M. |
|----------------------------------------------------------------------------------------------------|--------|
| RCC Framed Structure of Ground + 2nd upper floors                                                  |        |
| Ground / Stilt                                                                                     | 10.03  |
| First Floor - 3 Bedrooms + Living Room + Kitchen + 3 Toilets + Store Room + Dry Balcony + Balcony  | 143.17 |
| Second Floor - 3 Bedrooms + Living Room + Kitchen + 3 Toilets + Store Room + Dry Balcony + Balcony | 151.37 |
| Total Built up Area                                                                                | 304.57 |