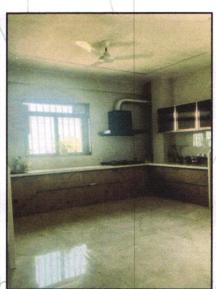

## Structure:

As per site Inspection structure and measurement are as under:

| Description                                                                               | Carpet Area in Sq. Ft. |
|-------------------------------------------------------------------------------------------|------------------------|
| RCC Framed Structure of Ground + 2nd upper floor                                          |                        |
| Ground / Stilt Floor - Security Room + Storage Room + Parking + Staircase.                | 1533.00                |
| First Floor – At Present partition was not yet constructed                                | 1326.00                |
| Second Floor - 3 Bedrooms + Living Room + Kitchen + 3 Toilets + Store Room + Balcony area | 1555.00                |