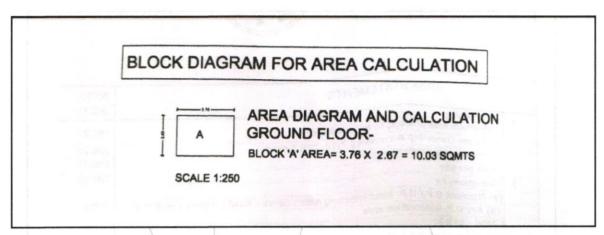

As per Approved Plan the composition is as under, which is considered for valuation:

| Description                                                                                        | Sq. M. |
|----------------------------------------------------------------------------------------------------|--------|
| RCC Framed Structure of Ground + 2nd upper floors                                                  |        |
| Ground / Stilt                                                                                     | 10.03  |
| First Floor - 3 Bedrooms + Living Room + Kitchen + 3 Toilets + Store Room + Dry Balcony + Balcony  | 143.17 |
| Second Floor - 3 Bedrooms + Living Room + Kitchen + 3 Toilets + Store Room + Dry Balcony + Balcony | 151.37 |
| Total Built up Area                                                                                | 304.57 |