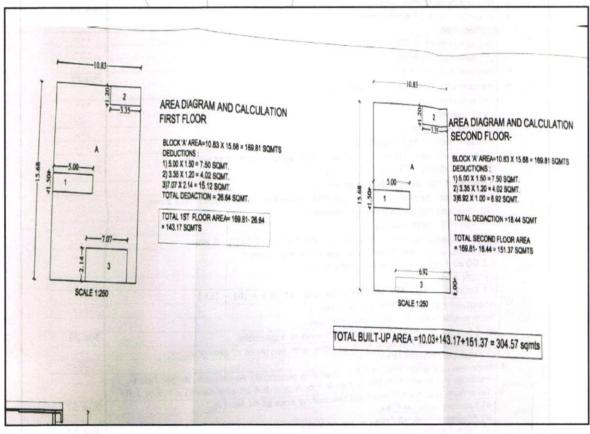

As per Approved Plan the composition is as under, which is considered for valuation:

| Description                                                                                        | Sq. M. |
|----------------------------------------------------------------------------------------------------|--------|
| RCC Framed Structure of Ground + 2nd upper floors                                                  |        |
| Ground / Stilt                                                                                     | 10.03  |
| First Floor - 3 Bedrooms + Living Room + Kitchen + 3 Toilets + Store Room + Dry Balcony + Balcony  | 143.17 |
| Second Floor - 3 Bedrooms + Living Room + Kitchen + 3 Toilets + Store Room + Dry Balcony + Balcony | 151.37 |
| Total Built up Area                                                                                | 304.57 |