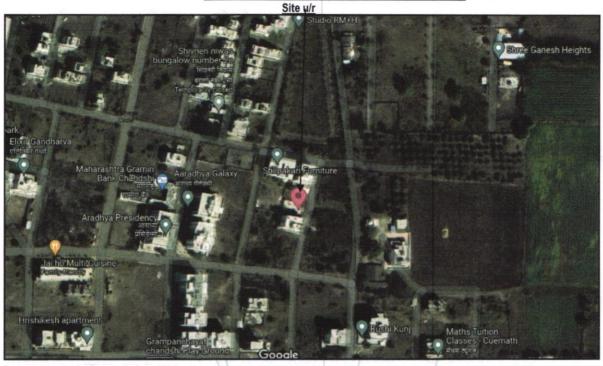

# Details of the property under consideration:

Name of Owner: Mr. Shyam Shravan Mandlik & Smt. Vibhavari Shyam Mandlik

Residential Land and Bungalow on Plot No. 406, Survey No. 62/1, 62/2, 63, 64, Ground + Second Floor, Near Maharashtra Gramin Bank, Chandshi Road, Village - Chandshi, Taluka & District - Nashik, Pin Code - 422 003, State - Maharashtra, Country - India.

Boundaries of the property.

North Open Plot & Tejomay Bungalow South Borade Bungalow & Open Plot

East Road

West Open Plot & Road

Considering various parameters recorded, existing economic scenario, and the information that is available with reference to the development of neighborhood and method selected for valuation, we are of the opinion that, the property premises can be assessed and Fair Market Value for this particular purpose at ₹ 1,51,16,480.00 (Rupees One Crore Fifty-One Lakh Sixteen Thousand Four Hundred Eighty Only).

Boundaries of the property.

North

Open Plot & Tejomay Bungalow

South

Borade Bungalow & Open Plot

East

Road

West

Open Plot & Road

Considering various parameters recorded, existing economic scenario, and the information that is available with reference to the development of neighborhood and method selected for valuation, we are of the opinion that, the property premises can be assessed and Fair Market Value for this particular purpose at ₹ 1,51,16,480.00 (Rupees One Crore Fifty-One Lakh Sixteen Thousand Four Hundred Eighty Only).