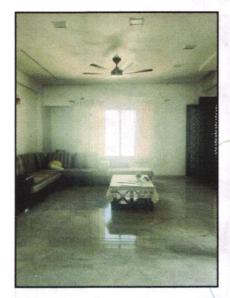

## Structure:

As per site Inspection structure and measurement are as under:

| Description                                                                               | Carpet Area in Sq. Ft. |
|-------------------------------------------------------------------------------------------|------------------------|
| RCC Framed Structure of Ground + 2nd upper floor                                          |                        |
| Ground / Stilt Floor - Security Room + Storage Room + Parking + Staircase.                | 1533.00                |
| First Floor – At Present partition was not yet constructed                                | 1326.00                |
| Second Floor - 3 Bedrooms + Living Room + Kitchen + 3 Toilets + Store Room + Balcony area | 1555.00                |