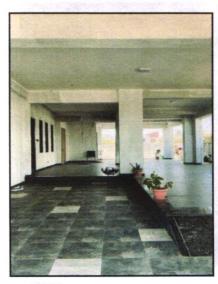

## Structure:

As per site Inspection structure and measurement are as under:

| Description                                                                               | Carpet Area in Sq. Ft. |
|-------------------------------------------------------------------------------------------|------------------------|
| RCC Framed Structure of Ground + 2nd upper floor                                          |                        |
| Ground / Stilt Floor - Security Room + Storage Room + Parking + Staircase.                | 1533.00                |
| First Floor – At Present partition was not yet constructed                                | 1326.00                |
| Second Floor - 3 Bedrooms + Living Room + Kitchen + 3 Toilets + Store Room + Balcony area | 1555.00                |