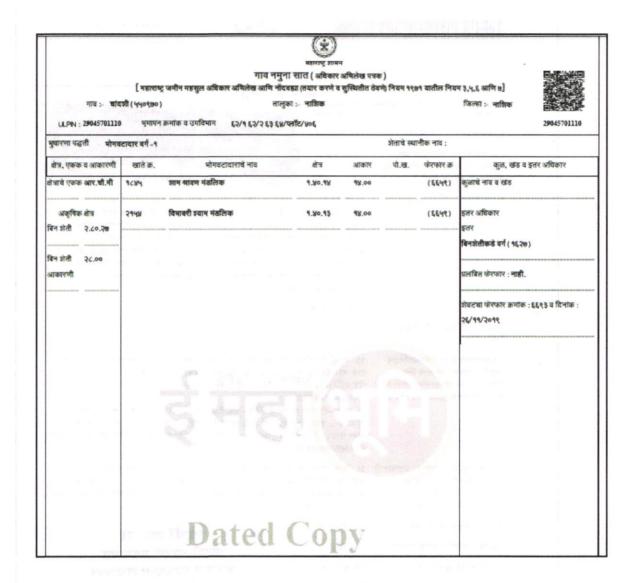

## 1. VALUATION OPINION REPORT

This is to certify that the property bearing Residential Land and Bungalow on Plot No. 406, Survey No. 62/1, 62/2, 63, 64, Ground + Second Floor, Near Maharashtra Gramin Bank, Chandshi Road, Village - Chandshi, Taluka & District - Nashik, Pin Code - 422 003, State - Maharashtra, Country - India belongs to Mr. Shyam Shravan Mandlik & Smt. Vibhavari Shyam Mandlik (As per 7/12 Extract).

# 1. VALUATION OPINION REPORT

This is to certify that the property bearing Residential Land and Bungalow on Plot No. 406, Survey No. 62/1, 62/2, 63, 64, Ground + Second Floor, Near Maharashtra Gramin Bank, Chandshi Road, Village - Chandshi, Taluka & District - Nashik, Pin Code - 422 003, State - Maharashtra, Country - India belongs to Mr. Shyam Shravan Mandlik & Smt. Vibhavari Shyam Mandlik (As per 7/12 Extract).