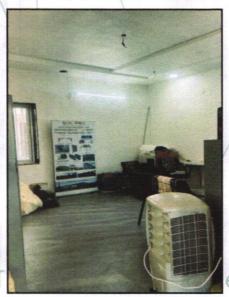

## Structure:

As per site Inspection structure and measurement are as under:

| Description                                                                               | Carpet Area in Sq. Ft. |
|-------------------------------------------------------------------------------------------|------------------------|
| RCC Framed Structure of Ground + 2nd upper floor                                          |                        |
| Ground / Stilt Floor - Security Room + Storage Room + Parking + Staircase.                | 1533.00                |
| First Floor – At Present partition was not yet constructed                                | 1326.00                |
| Second Floor - 3 Bedrooms + Living Room + Kitchen + 3 Toilets + Store Room + Balcony area | 1555.00                |