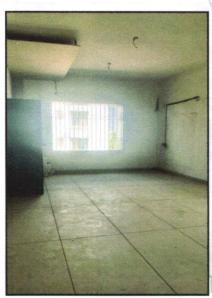

## Structure:

As per site Inspection structure and measurement are as under:

| Description                                                                               | Carpet Area in Sq. Ft. |
|-------------------------------------------------------------------------------------------|------------------------|
| RCC Framed Structure of Ground + 2nd upper floor                                          |                        |
| Ground / Stilt Floor - Security Room + Storage Room + Parking + Staircase.                | 1533.00                |
| First Floor – At Present partition was not yet constructed                                | 1326.00                |
| Second Floor - 3 Bedrooms + Living Room + Kitchen + 3 Toilets + Store Room + Balcony area | 1555.00                |