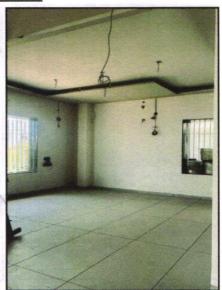

## Structure:

As per site Inspection structure and measurement are as under:

| Description                                                                               | Carpet Area in Sq. Ft. |
|-------------------------------------------------------------------------------------------|------------------------|
| RCC Framed Structure of Ground + 2nd upper floor                                          |                        |
| Ground / Stilt Floor - Security Room + Storage Room + Parking + Staircase.                | 1533.00                |
| First Floor – At Present partition was not yet constructed                                | 1326.00                |
| Second Floor - 3 Bedrooms + Living Room + Kitchen + 3 Toilets + Store Room + Balcony area | 1555.00                |