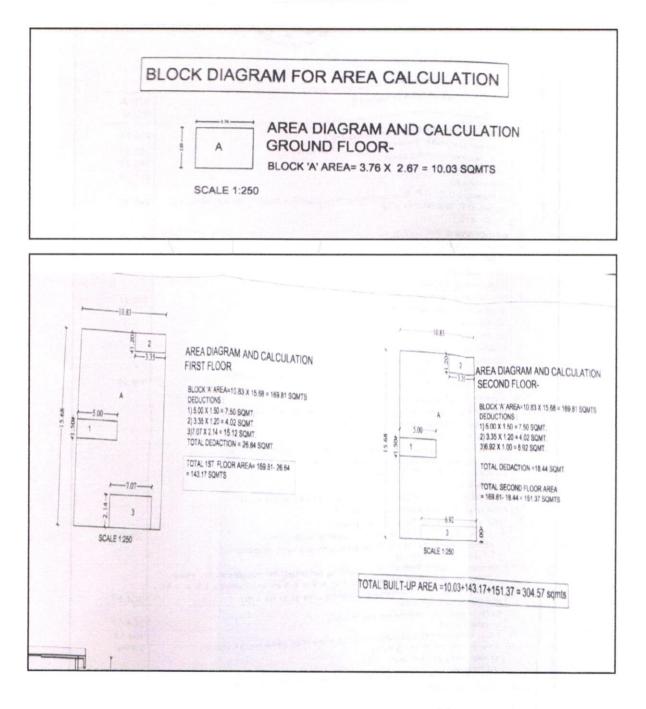

### As per Approved Plan the composition are as under, Which is considered for valuation:

|    | Description                                                                          |     |                        | Sq. M.                      |                                                                                                                                             |
|----|--------------------------------------------------------------------------------------|-----|------------------------|-----------------------------|---------------------------------------------------------------------------------------------------------------------------------------------|
|    | RCC Framed Structure of Ground + 2 up                                                | ope | r floors               |                             |                                                                                                                                             |
|    | Ground / Stilt                                                                       |     | /                      | 10.03                       |                                                                                                                                             |
|    | First Floor - 3 Bedrooms + Living Room<br>Toilets + Store Room + Dry Balcony + Balc  |     |                        | 143.17                      |                                                                                                                                             |
|    | Second Floor - 3 Bedrooms + Living Roor<br>Toilets + Store Room + Dry Balcony + Balc | n + | Kitchen + 3            | 151.37                      |                                                                                                                                             |
|    | Total Built up Area                                                                  | C   | vate.                  | 304.57                      | е                                                                                                                                           |
| 5a | Total Lease Period & remaining period (if leasehold)                                 | :   | N.A., the land         | is Freehold                 | and the second                            |
| 6. | Location of property                                                                 |     |                        |                             |                                                                                                                                             |
| 0. | a) Plot No. / Survey No.                                                             | :   | Plot No. 406.          | Survey No.                  | 62/1, 62/2, 63, 64                                                                                                                          |
|    | b) Door No.                                                                          | :   | -                      |                             |                                                                                                                                             |
|    | c) C.T.S. No. / Village                                                              | :   | Village - Cha          | ndshi                       |                                                                                                                                             |
|    | d) Ward / Taluka                                                                     | :   | Taluka – Nasl          | hik                         | 1 Contactor 1 (1997)                                                                                                                        |
|    | e) Mandal / District                                                                 | :   | District - Nasl        | hik                         |                                                                                                                                             |
| 7. | Postal address of the property                                                       | •   | Survey No. Chandshi Ro | 62/1, 62/2,<br>bad, Village | oposed Bungalow on Plot No. 406,<br>63, 64, Ground + Second Floor,<br>- Chandshi, Taluka & District –<br>03, State – Maharashtra, Country – |
| 8. | City / Town                                                                          | :   | Village - Cha          | ndshi                       |                                                                                                                                             |