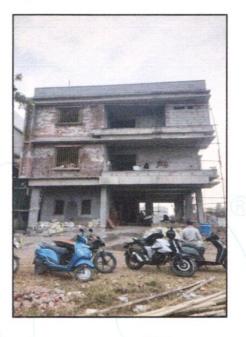

Considering various parameters recorded, existing economic scenario, and the information that is available with reference to the development of neighborhood and method selected for valuation, we are of the opinion that, the property premises can be assessed and Fair Market Value for this particular purpose at ₹ 1,22,93,790.00 (Rupees One Crore Twenty Two Lakh Ninety Three Thousand Seven Hundred Ninety Only). As per Site Inspection 72% Construction Work is Completed.

| Foundation           | Completed        | RCC Plinth            | Completed        |
|----------------------|------------------|-----------------------|------------------|
| Internal Brickwork   | Completed        | External Brickwork    | Completed        |
| nternal Plaster work | Partly Completed | External Plaster work | Partly Completed |