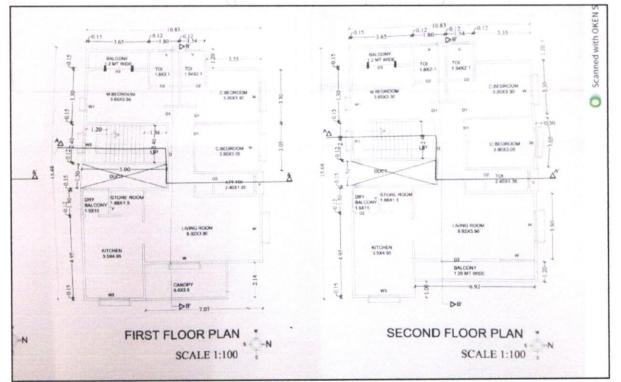

### As per site Inspection structure and measurement are as under:

| Description                                                                                  | Carpet Area in Sq. Ft. |  |  |
|----------------------------------------------------------------------------------------------|------------------------|--|--|
| RCC Framed Structure of Ground + 2 upper floor                                               | 1                      |  |  |
| Ground / Stilt Floor – Security Room + Storage Room + Parking + Staircase.                   | 1533.00                |  |  |
| First Floor - At Present partition was not yet constructed                                   | 1326.00                |  |  |
| Second Floor - 3 Bedrooms + Living Room + Kitchen + 3<br>Toilets + Store Room + Balcony area | 1555.00                |  |  |

### As per Approved Plan the composition are as under, Which is considered for valuation:

|    | Description                                                                          |     |                        | Sq. M.                      |                                                                                                                                             |
|----|--------------------------------------------------------------------------------------|-----|------------------------|-----------------------------|---------------------------------------------------------------------------------------------------------------------------------------------|
|    | RCC Framed Structure of Ground + 2 up                                                | ope | r floors               |                             |                                                                                                                                             |
|    | Ground / Stilt                                                                       |     | /                      | 10.03                       |                                                                                                                                             |
|    | First Floor - 3 Bedrooms + Living Room<br>Toilets + Store Room + Dry Balcony + Balc  |     |                        | 143.17                      |                                                                                                                                             |
|    | Second Floor - 3 Bedrooms + Living Roor<br>Toilets + Store Room + Dry Balcony + Balc | n + | Kitchen + 3            | 151.37                      |                                                                                                                                             |
|    | Total Built up Area                                                                  | C   | vate.                  | 304.57                      | е                                                                                                                                           |
| 5a | Total Lease Period & remaining period (if leasehold)                                 | :   | N.A., the land         | is Freehold                 | and the second                            |
| 6. | Location of property                                                                 |     |                        |                             |                                                                                                                                             |
| 0. | a) Plot No. / Survey No.                                                             | :   | Plot No. 406.          | Survey No.                  | 62/1, 62/2, 63, 64                                                                                                                          |
|    | b) Door No.                                                                          | :   | -                      |                             |                                                                                                                                             |
|    | c) C.T.S. No. / Village                                                              | :   | Village - Cha          | ndshi                       |                                                                                                                                             |
|    | d) Ward / Taluka                                                                     | :   | Taluka – Nasl          | hik                         | 1 Contactor 1 (1997)                                                                                                                        |
|    | e) Mandal / District                                                                 | :   | District - Nasl        | hik                         |                                                                                                                                             |
| 7. | Postal address of the property                                                       | •   | Survey No. Chandshi Ro | 62/1, 62/2,<br>bad, Village | oposed Bungalow on Plot No. 406,<br>63, 64, Ground + Second Floor,<br>- Chandshi, Taluka & District –<br>03, State – Maharashtra, Country – |
| 8. | City / Town                                                                          | :   | Village - Cha          | ndshi                       |                                                                                                                                             |