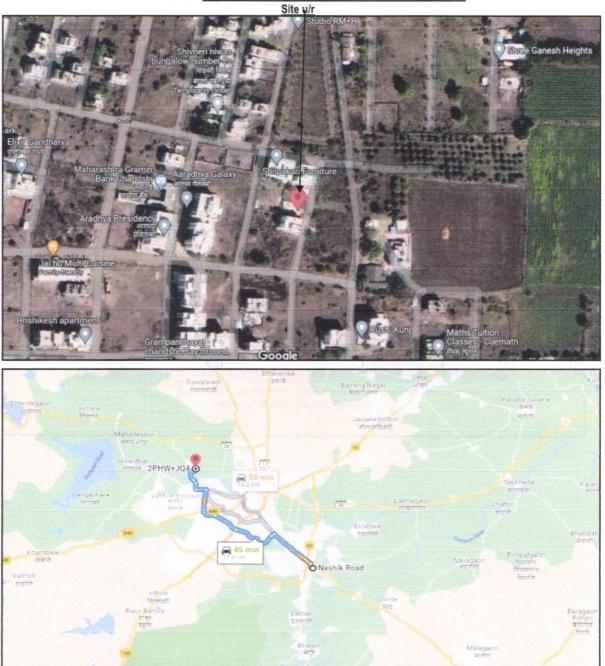

### Details of the property under consideration:

Name of Owner: Mr. Shyam Shravan Mandlik & Smt. Vibhavari Shyam Mandlik

Residential Land and Proposed Bungalow on Plot No. 406, Survey No. 62/1, 62/2, 63, 64, Ground + Second Floor, Chandshi Road, Village - Chandshi, Taluka & District – Nashik, Pin Code - 422 003, State – Maharashtra, Country – India.

### Longitude Latitude: 20°01'44.9"N 73°44'49.4"E