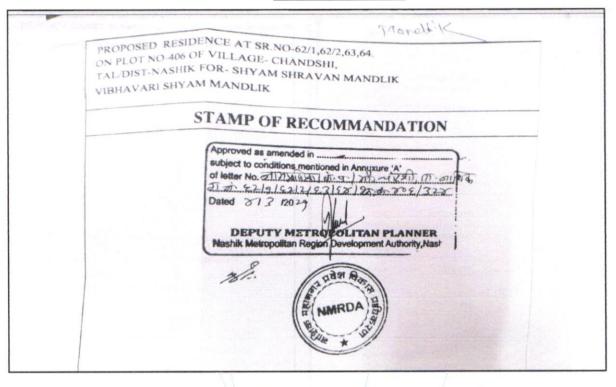

| i) | Date of issue and validity of layout of approved map                             | : | Copy of Approved Plan No. MNPVP / BP / Village - Chandshi<br>/ Taluka - Nashik / G. No. 62/1/62/2/63/64 / B. K. 406 / 324<br>date 04.03.2021 issued by Deputy Metropolitan Planner<br>Nashik Metropolitan Region Development Authority |
|----|----------------------------------------------------------------------------------|---|----------------------------------------------------------------------------------------------------------------------------------------------------------------------------------------------------------------------------------------|
| j) | Approved map / plan issuing authority                                            | : | Deputy Metropolitan Planner Nashik Metropolitan Region<br>Development Authority                                                                                                                                                        |
| k) | Whether genuineness or authenticity<br>of approved map / plan is verified        | : | Yes                                                                                                                                                                                                                                    |
| )  | Any other comments by our<br>empanelled valuers on authentic of<br>approved plan | : | No                                                                                                                                                                                                                                     |