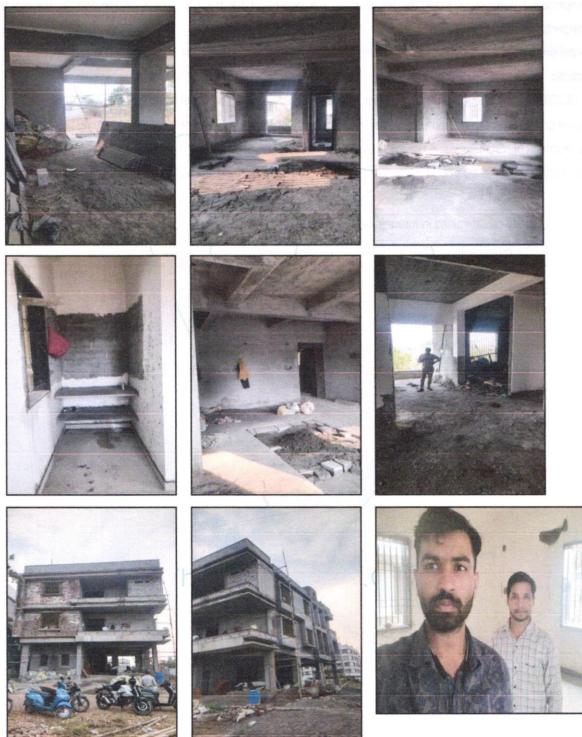

Considering various parameters recorded, existing economic scenario, and the information that is available with reference to the development of neighborhood and method selected for valuation, we are of the opinion that, the property premises can be assessed and Fair Market Value for this particular purpose at ₹ 1,22,93,790.00 (Rupees One Crore Twenty Two Lakh Ninety Three Thousand Seven Hundred Ninety Only). As per Site Inspection 72% Construction Work is Completed.

| Foundation           | Completed        | RCC Plinth            | Completed        |
|----------------------|------------------|-----------------------|------------------|
| Internal Brickwork   | Completed        | External Brickwork    | Completed        |
| nternal Plaster work | Partly Completed | External Plaster work | Partly Completed |

### As per site Inspection structure and measurement are as under:

| Description                                                                                  | Carpet Area in Sq. Ft. |  |  |
|----------------------------------------------------------------------------------------------|------------------------|--|--|
| RCC Framed Structure of Ground + 2 upper floor                                               | 1                      |  |  |
| Ground / Stilt Floor – Security Room + Storage Room + Parking + Staircase.                   | 1533.00                |  |  |
| First Floor - At Present partition was not yet constructed                                   | 1326.00                |  |  |
| Second Floor - 3 Bedrooms + Living Room + Kitchen + 3<br>Toilets + Store Room + Balcony area | 1555.00                |  |  |