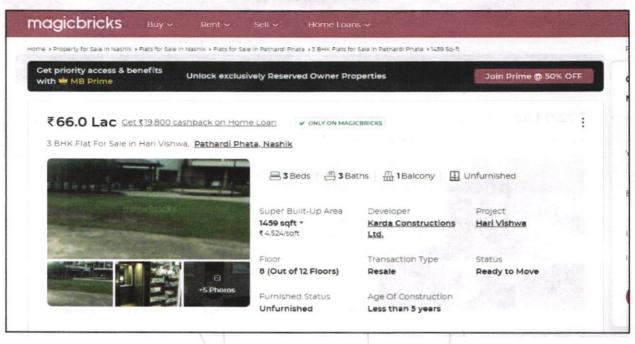

| ₹ 7,000.00 Expected rental income per month after completion |
| iii) Any likely income it may generate                                                                                                                                                                                    | Rental Income                                                |

Think.Innovate.Create





# **Actual Site Photographs**























# **Actual Site Photographs**











# Route Map of the property site u/r





Longitude Latitude: 19°57'06.4"N 73°45'34.2"E

Note: The Blue line shows the route to site from nearest railway Station (Nashik Road-11.1 Km.)





# Ready Reckoner Rate



Think.Innovate.Create



# **Price Indicators**





# **Price Indicators**



Think.Innovate.Create



Valuation Report Prepared For: UBI / Ambad Branch/ Shri. Sitesh Kesh Kumar Singh & Other (007384/2305286)

Page 16 of 24

As a result of my appraisal and analysis, it is my considered opinion that the Fair Market Value for this particular above property in the prevailing condition with aforesaid specification is ₹ 35,39,200.00 (Rupees Thirty Five Lakh Thirty Nine Thousand Two Hundred Only). The Realizable Value of the above property ₹ 33,62,240.00 (Rupees Thirty-Three Lakh Sixty-Two Thousand Two Hundred Forty Only) and the Distress Value ₹ 28,31,360.00 (Rupees Twenty-Eight Lakh Thirty-One Thousand Three Hundred Sixty Only).

Place: Nashik Date: 02.03.2024

For VASTUKALA CONSULTANTS (I) PVT. LTD.

Sharadkumar Digitally signed by Sharadkumar B.

Challikwar

Sharadk