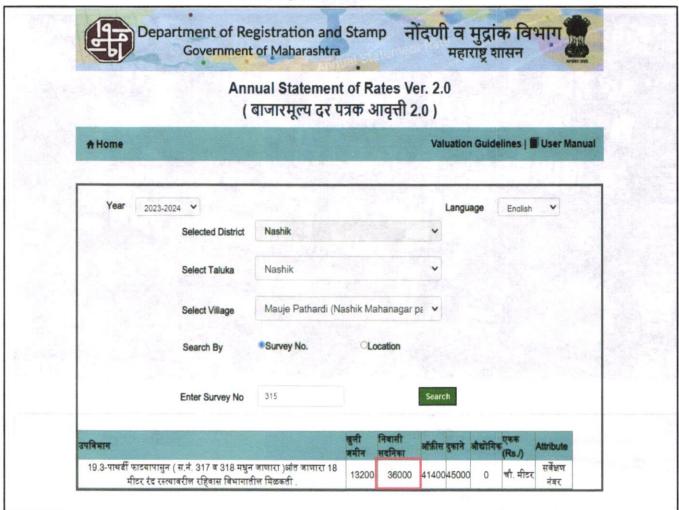

| ₹ 7,000.00 Expected rental income per month after completion |
| iii) Any likely income it may generate                                                                                                                                                                                    | Rental Income                                                |

Think.Innovate.Create





# **Actual Site Photographs**























# **Actual Site Photographs**











# Route Map of the property site u/r





Longitude Latitude: 19°57'06.4"N 73°45'34.2"E

Note: The Blue line shows the route to site from nearest railway Station (Nashik Road-11.1 Km.)





# Ready Reckoner Rate



Think.Innovate.Create



# **Price Indicators**





# **Price Indicators**



Think.Innovate.Create



Valuation Report Prepared For: UBI / Ambad Branch/ Shri. Sitesh Kesh Kumar Singh & Other (007384/2305286)

Page 16 of 24

As a result of my appraisal and analysis, it is my considered opinion that the Fair Market Value for this particular above property in the prevailing condition with aforesaid specification is ₹ 35,39,200.00 (Rupees Thirty Five Lakh Thirty Nine Thousand Two Hundred Only). The Realizable Value of the above property ₹ 33,62,240.00 (Rupees Thirty-Three Lakh Sixty-Two Thousand Two Hundred Forty Only) and the Distress Value ₹ 28,31,360.00 (Rupees Twenty-Eight Lakh Thirty-One Thousand Three Hundred Sixty Only).

Place: Nashik Date: 02.03.2024

For VASTUKALA CONSULTANTS (I)