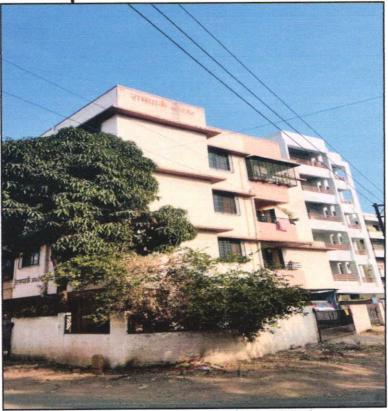

Valuation Report of the Immovable Property

Details of the property under consideration:

Name of Owner: Shri. Yogesh Rupsingh Patil.

Residential Flat No. 06, Second Floor, " Ram Park Apartment ", Survey No. 27/6/1B, Plot No. 12, Near Shree Tulja Bhavani Mandir, Adke Nagar, Jai Bhavani Road, Village - Deolali, Taluka & District - Nashik, PINCode - 422214, State - Maharashtra, Country - India.

# VALUATION OPINION REPORT

This is to certify that the property bearing Residential Flat No. 06, Second Floor, " Ram Park Apartment ", Survey No. 27/6/1B. Plot No. 12. Near Shree Tulia Bhavani Mandir, Adke Nagar, Jai Bhavani Road, Village - Deolali, Taluka & District - Nashik, PIN Code - 422214, State - Maharashtra, Country - India belongs to Name of Owner: Shri. Yogesh Rupsingh Patil.