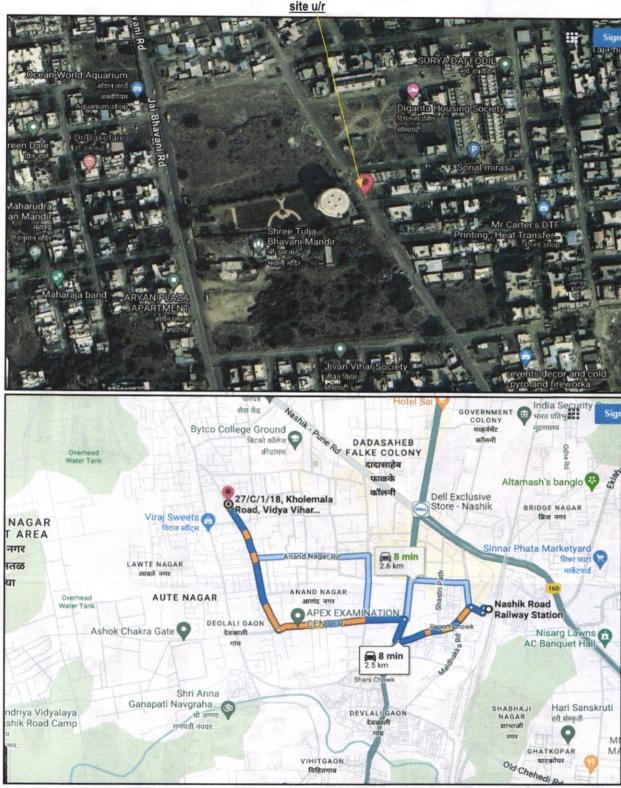

Valuation Report of the Immovable Property

Details of the property under consideration:

Name of Owner: Shri. Yogesh Rupsingh Patil.

Residential Flat No. 06, Second Floor, " Ram Park Apartment ", Survey No. 27/6/1B, Plot No. 12, Near Shree Tulja Bhavani Mandir, Adke Nagar, Jai Bhavani Road, Village - Deolali, Taluka & District - Nashik, PINCode - 422214, State - Maharashtra, Country - India.

# **VALUATION REPORT (IN RESPECT OF FLAT)**

| 1   | General                                                                                                                        |                    |                                                                                                                                                                                                                                                                                                                                                                                                                                                                                                                         |
|-----|--------------------------------------------------------------------------------------------------------------------------------|--------------------|-------------------------------------------------------------------------------------------------------------------------------------------------------------------------------------------------------------------------------------------------------------------------------------------------------------------------------------------------------------------------------------------------------------------------------------------------------------------------------------------------------------------------|
| 1.  | Purpose for which the valuation is made                                                                                        | 1/:                | To assess fair market value of the property for Bank Loan Purpose.                                                                                                                                                                                                                                                                                                                                                                                                                                                      |
| 2.  | a) Date of inspection                                                                                                          | / :                | 29.02.2024                                                                                                                                                                                                                                                                                                                                                                                                                                                                                                              |
|     | b) Date on which the valuation is mad                                                                                          | e :                | 02.03.2024                                                                                                                                                                                                                                                                                                                                                                                                                                                                                                              |
| 3.  | List of documents produced for perusal                                                                                         | :                  | 4 2 2 2 2 2 2 2 2 2 2 2 2 2 2 2 2 2 2 2                                                                                                                                                                                                                                                                                                                                                                                                                                                                                 |
|     | issued by Executive Engineer Town F                                                                                            | nying C<br>Plannin | commencement Certificate No. 46/ 1327 dated 18.06.2011 g Nashik Municipal Corporation, Nashik.  1456/ 4120 dated.07.11.2012 issued by Nashik Municipal                                                                                                                                                                                                                                                                                                                                                                  |
| 4   | Name of the owner(s) and his / their addre<br>(es) with Phone no. (details of share of ea<br>owner in case of joint ownership) |                    | Name of Owner: Shri. Yogesh Rupsingh Patil.                                                                                                                                                                                                                                                                                                                                                                                                                                                                             |
| 3-1 | Think.lnn                                                                                                                      | ovo                | Address: Residential Flat No. 06, Second Floor, "Ram Park Apartment", Survey No. 27/ 6/ 1B, Plot No. 12, Near Shree Tulja Bhavani Mandir, Adke Nagar, Jai Bhavani Road, Village – Deolali, Taluka & District - Nashik, PIN Code – 422214, State – Maharashtra, Country – India.                                                                                                                                                                                                                                         |
|     | gelov 1785                                                                                                                     |                    | Shri. Yogesh Patil (Owner )<br>Mobile No. +91 9545181640<br>Sole Ownership.                                                                                                                                                                                                                                                                                                                                                                                                                                             |
| 5.  | Brief description of the property (Includi Leasehold / freehold etc.)                                                          | ng :               | The property is a residential flat No. 06 is located on Second floor as per Approved Building Plan, the composition of flat is: Living/ Dining + 1 bedroom + Kitchen + WC + Bath + Balcony + Passage (i.e. 1BHK). But as Per Site Inspection Dinning is Converted into Bedroom. So Internal Changes Done on Site. So as per Site inspection the Composition of Flat is: Living + 2 Bedroom WC + Bath + Balcony + Passage. (i.e. 2BHK). The property is at 2.5 Km. travelling distance from Nashik Road Railway Station. |