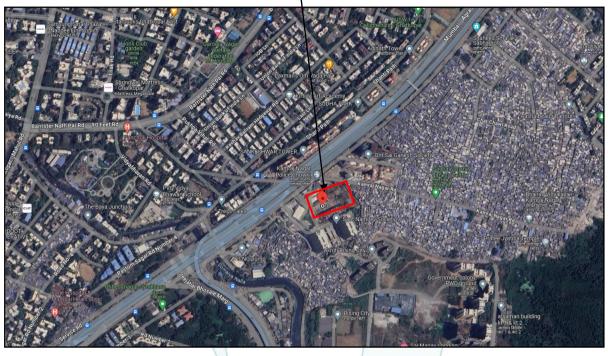

#### 1. Location Details:

The property is situated at **"Centrona Nova - B"**, **Building No. 13**, **Orchid - D**, Revised S. R. Scheme on Plot Bearing Old CTS No. 194 (pt) and New CTS No. 194/A (pt) & 194/B (pt) of Village Ghatkopar, Near Eastern Express Highway, Jeejabai Flyover, Kamraj Nagar Road, Ghatkopar (East), Mumbai, PIN - 400 077, State - Maharashtra, Country - India. It is about 3.7 Km. travel distance from Ghatkopar Railway / Metro Station of Western Railway line. Surface transport to the property is by buses, Auto, taxis & private vehicles. The property is in developed locality. All the amenities like shops, banks, hotels, markets, schools, hospitals, etc. are all available in the surrounding locality. The locality is higher class & developed.

#### 3. Boundaries of the Property:

| Direction           | Particulars                                      | CONSULTANZO                                |
|---------------------|--------------------------------------------------|--------------------------------------------|
| On or towards North | Kamraj Nagar Road & Om Sai Ganesh CHSL           | Valuers & Appraisers                       |
| On or towards South | Existing Nalla & Slum Area                       | Interior Designers Chartered Engineers (I) |
| On or towards East  | Under Construction Crystal Xrbia Building & Road | Lender's Engineer 88                       |
| On or towards West  | Eastern Express Highway                          | MH2010 PT                                  |