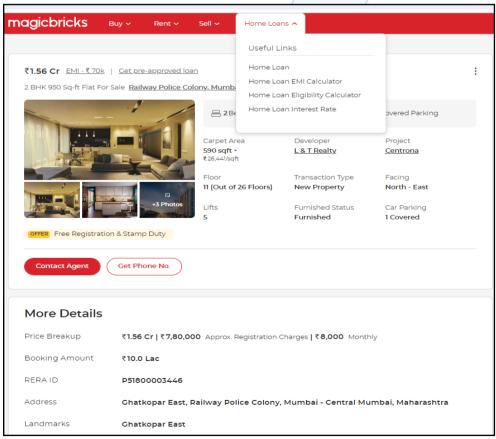

About "Centrona Nova - D" Project: L and T Realty Centrona by LNT Realty is one of the well-known under-construction projects in Ghatkopar East, offering low budget apartments. L and T Realty Centrona Ghatkopar East is scheduled for possession in Dec, 2026. With almost all basic amenities in place, L and T Realty Centrona brings highly affordable yet beautiful. There are 1BHK and 2BHK apartments for sale, coming up in this project. L and T Realty Centrona Central Mumbai is a RERA-registered project with registration number P51800004566 & P51800003446. L and T Realty Centrona Ghatkopar East has 6 towers, with 27 floors. Spread over an area of 2.65 acres, L and T Realty Centrona is one of the spacious projects in the Central Mumbai region.