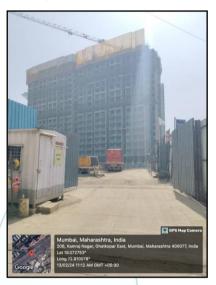

#### **LEVEL OF COMPLETEION:**

| Building No. /<br>Wing | Present stage of Construction  | Percentage of work completion |
|------------------------|--------------------------------|-------------------------------|
| 13 / Orchid D          | Foundation work is in progress | 0%                            |