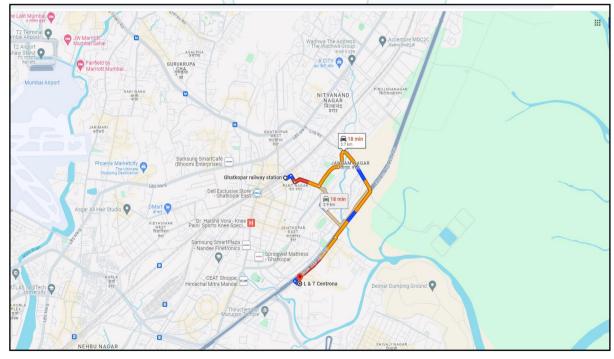

#### 1. Location Details:

The property is situated at **"Centrona Nova - B"**, **Building No. 13**, **Orchid - D**, Revised S. R. Scheme on Plot Bearing Old CTS No. 194 (pt) and New CTS No. 194/A (pt) & 194/B (pt) of Village Ghatkopar, Near Eastern Express Highway, Jeejabai Flyover, Kamraj Nagar Road, Ghatkopar (East), Mumbai, PIN - 400 077, State - Maharashtra, Country - India. It is about 3.7 Km. travel distance from Ghatkopar Railway / Metro Station of Western Railway line. Surface transport to the property is by buses, Auto, taxis & private vehicles. The property is in developed locality. All the amenities like shops, banks, hotels, markets, schools, hospitals, etc. are all available in the surrounding locality. The locality is higher class & developed.