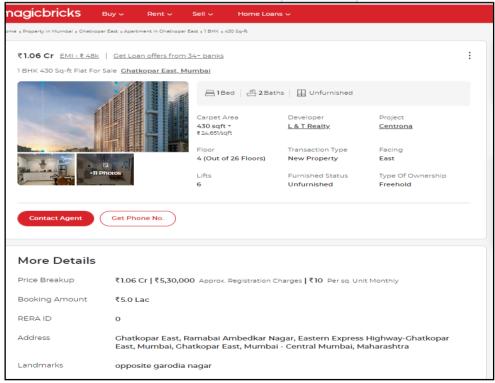

About "Centrona Nova - D" Project: L and T Realty Centrona by LNT Realty is one of the well-known under-construction projects in Ghatkopar East, offering low budget apartments. L and T Realty Centrona Ghatkopar East is scheduled for possession in Dec, 2026. With almost all basic amenities in place, L and T Realty Centrona brings highly affordable yet beautiful. There are 1BHK and 2BHK apartments for sale, coming up in this project. L and T Realty Centrona Central Mumbai is a RERA-registered project with registration number P51800004566 & P51800003446. L and T Realty Centrona Ghatkopar East has 6 towers, with 27 floors. Spread over an area of 2.65 acres, L and T Realty Centrona is one of the spacious projects in the Central Mumbai region.