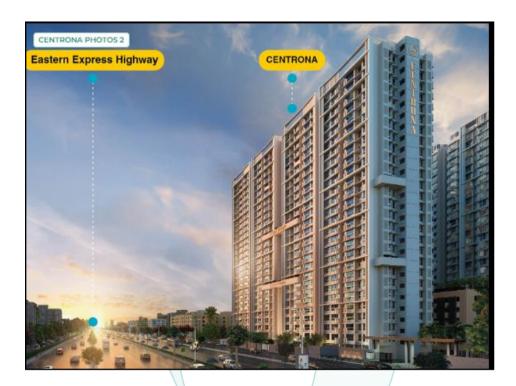

About "Centrona Nova - D" Project: L and T Realty Centrona by LNT Realty is one of the well-known under-construction projects in Ghatkopar East, offering low budget apartments. L and T Realty Centrona Ghatkopar East is scheduled for possession in Dec, 2026. With almost all basic amenities in place, L and T Realty Centrona brings highly affordable yet beautiful. There are 1BHK and 2BHK apartments for sale, coming up in this project. L and T Realty Centrona Central Mumbai is a RERA-registered project with registration number P51800004566 & P51800003446. L and T Realty Centrona Ghatkopar East has 6 towers, with 27 floors. Spread over an area of 2.65 acres, L and T Realty Centrona is one of the spacious projects in the Central Mumbai region.