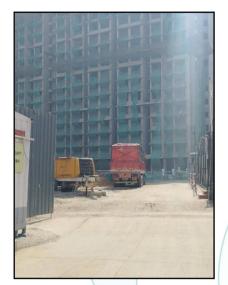

#### **LEVEL OF COMPLETEION:**

| Building No. /<br>Wing | Present stage of Construction  | Percentage of work completion |
|------------------------|--------------------------------|-------------------------------|
| 13 / Orchid D          | Foundation work is in progress | 0%                            |