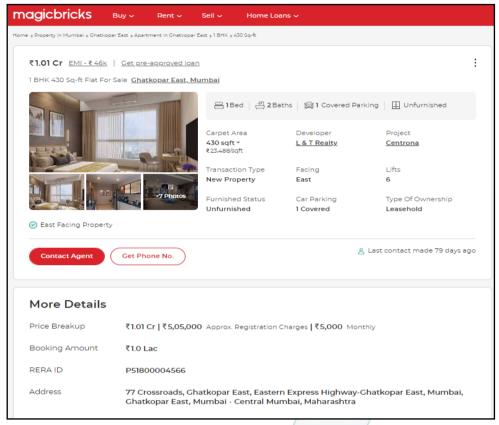

About "Centrona Nova - D" Project: L and T Realty Centrona by LNT Realty is one of the well-known under-construction projects in Ghatkopar East, offering low budget apartments. L and T Realty Centrona Ghatkopar East is scheduled for possession in Dec, 2026. With almost all basic amenities in place, L and T Realty Centrona brings highly affordable yet beautiful. There are 1BHK and 2BHK apartments for sale, coming up in this project. L and T Realty Centrona Central Mumbai is a RERA-registered project with registration number P51800004566 & P51800003446. L and T Realty Centrona Ghatkopar East has 6 towers, with 27 floors. Spread over an area of 2.65 acres, L and T Realty Centrona is one of the spacious projects in the Central Mumbai region.