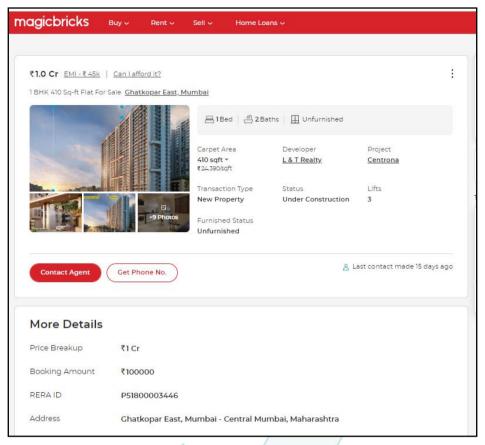

About "Centrona Nova - D" Project: L and T Realty Centrona by LNT Realty is one of the well-known under-construction projects in Ghatkopar East, offering low budget apartments. L and T Realty Centrona Ghatkopar East is scheduled for possession in Dec, 2026. With almost all basic amenities in place, L and T Realty Centrona brings highly affordable yet beautiful. There are 1BHK and 2BHK apartments for sale, coming up in this project. L and T Realty Centrona Central Mumbai is a RERA-registered project with registration number P51800004566 & P51800003446. L and T Realty Centrona Ghatkopar East has 6 towers, with 27 floors. Spread over an area of 2.65 acres, L and T Realty Centrona is one of the spacious projects in the Central Mumbai region.