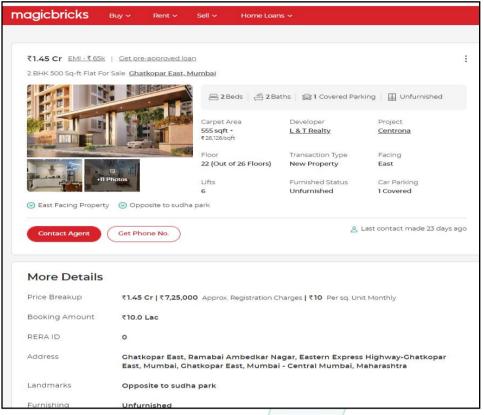

About "Centrona Nova - D" Project: L and T Realty Centrona by LNT Realty is one of the well-known under-construction projects in Ghatkopar East, offering low budget apartments. L and T Realty Centrona Ghatkopar East is scheduled for possession in Dec, 2026. With almost all basic amenities in place, L and T Realty Centrona brings highly affordable yet beautiful. There are 1BHK and 2BHK apartments for sale, coming up in this project. L and T Realty Centrona Central Mumbai is a RERA-registered project with registration number P51800004566 & P51800003446. L and T Realty Centrona Ghatkopar East has 6 towers, with 27 floors. Spread over an area of 2.65 acres, L and T Realty Centrona is one of the spacious projects in the Central Mumbai region.