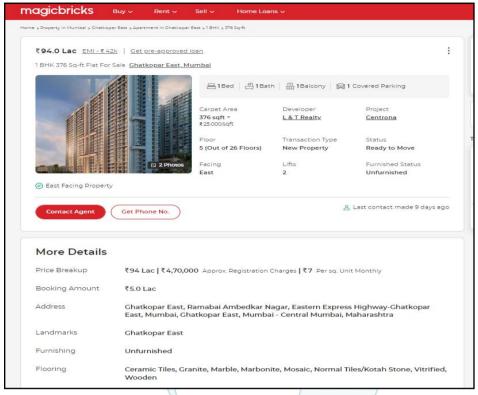

About "Centrona Nova - D" Project: L and T Realty Centrona by LNT Realty is one of the well-known under-construction projects in Ghatkopar East, offering low budget apartments. L and T Realty Centrona Ghatkopar East is scheduled for possession in Dec, 2026. With almost all basic amenities in place, L and T Realty Centrona brings highly affordable yet beautiful. There are 1BHK and 2BHK apartments for sale, coming up in this project. L and T Realty Centrona Central Mumbai is a RERA-registered project with registration number P51800004566 & P51800003446. L and T Realty Centrona Ghatkopar East has 6 towers, with 27 floors. Spread over an area of 2.65 acres, L and T Realty Centrona is one of the spacious projects in the Central Mumbai region.