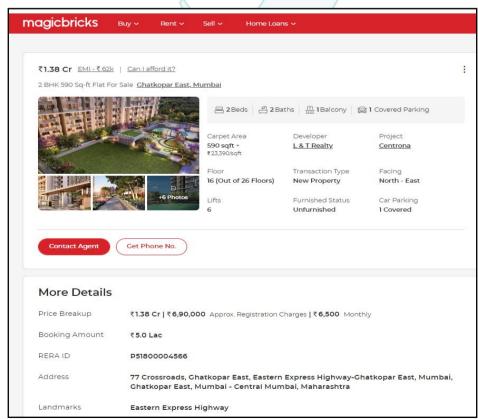

#### 2. Developer Details:

| Name of builder             | M/s. L & T Avenue Realty LLP                                                                               |                               |  |  |  |  |  |  |
|-----------------------------|------------------------------------------------------------------------------------------------------------|-------------------------------|--|--|--|--|--|--|
| Project Registration Number | Project                                                                                                    | RERA Project Number           |  |  |  |  |  |  |
|                             | Centrona Nova – B                                                                                          | P51800004566                  |  |  |  |  |  |  |
| Register office address     | M/s. L & T Avenue Realty LLP  Address:                                                                     |                               |  |  |  |  |  |  |
|                             | "L & T Realty 77 Crossroads, Eastern Express Highway, Near                                                 |                               |  |  |  |  |  |  |
| Think.                      | Ghatkopar Jeejabai Flyover, Ghatkopar (East), Mumbai, Pin - 400 077, State - Maharashtra, Country – India. |                               |  |  |  |  |  |  |
| Contact Numbers             | Contact Person :                                                                                           | -                             |  |  |  |  |  |  |
|                             | Mr. Chirag Chavda (Manager -                                                                               | CRM – Mobile No. 98677 98744) |  |  |  |  |  |  |
|                             | Mr. Manan Korani (Sales Person – Mobile No. 7666646404)                                                    |                               |  |  |  |  |  |  |
| E – mail ID & Website       | chirag.chavda@larsentoubro.com                                                                             |                               |  |  |  |  |  |  |
|                             | www.lntrealty.com                                                                                          |                               |  |  |  |  |  |  |

About "Centrona Nova - D" Project: L and T Realty Centrona by LNT Realty is one of the well-known under-construction projects in Ghatkopar East, offering low budget apartments. L and T Realty Centrona Ghatkopar East is scheduled for possession in Dec, 2026. With almost all basic amenities in place, L and T Realty Centrona brings highly affordable yet beautiful. There are 1BHK and 2BHK apartments for sale, coming up in this project. L and T Realty Centrona Central Mumbai is a RERA-registered project with registration number P51800004566 & P51800003446. L and T Realty Centrona Ghatkopar East has 6 towers, with 27 floors. Spread over an area of 2.65 acres, L and T Realty Centrona is one of the spacious projects in the Central Mumbai region.