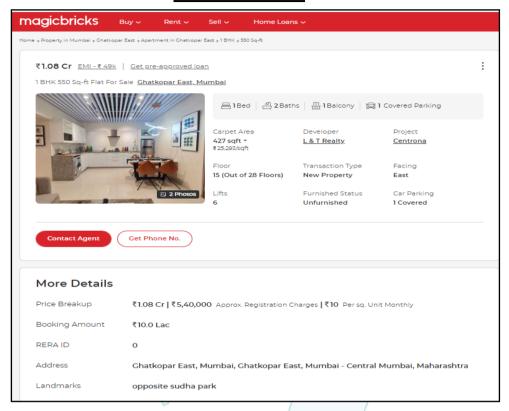

About "Centrona Nova - D" Project: L and T Realty Centrona by LNT Realty is one of the well-known under-construction projects in Ghatkopar East, offering low budget apartments. L and T Realty Centrona Ghatkopar East is scheduled for possession in Dec, 2026. With almost all basic amenities in place, L and T Realty Centrona brings highly affordable yet beautiful. There are 1BHK and 2BHK apartments for sale, coming up in this project. L and T Realty Centrona Central Mumbai is a RERA-registered project with registration number P51800004566 & P51800003446. L and T Realty Centrona Ghatkopar East has 6 towers, with 27 floors. Spread over an area of 2.65 acres, L and T Realty Centrona is one of the spacious projects in the Central Mumbai region.