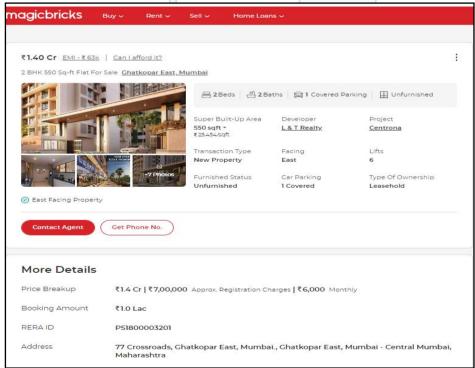

About "Centrona Nova - D" Project: L and T Realty Centrona by LNT Realty is one of the well-known under-construction projects in Ghatkopar East, offering low budget apartments. L and T Realty Centrona Ghatkopar East is scheduled for possession in Dec, 2026. With almost all basic amenities in place, L and T Realty Centrona brings highly affordable yet beautiful. There are 1BHK and 2BHK apartments for sale, coming up in this project. L and T Realty Centrona Central Mumbai is a RERA-registered project with registration number P51800004566 & P51800003446. L and T Realty Centrona Ghatkopar East has 6 towers, with 27 floors. Spread over an area of 2.65 acres, L and T Realty Centrona is one of the spacious projects in the Central Mumbai region.