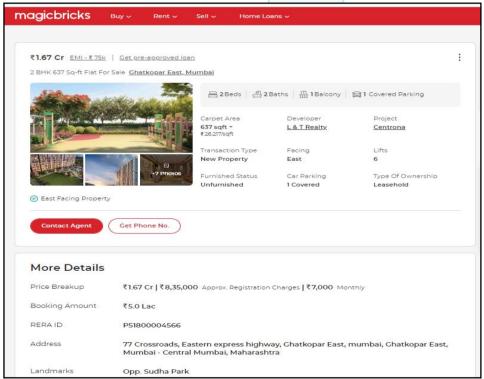

About "Centrona Nova - D" Project: L and T Realty Centrona by LNT Realty is one of the well-known under-construction projects in Ghatkopar East, offering low budget apartments. L and T Realty Centrona Ghatkopar East is scheduled for possession in Dec, 2026. With almost all basic amenities in place, L and T Realty Centrona brings highly affordable yet beautiful. There are 1BHK and 2BHK apartments for sale, coming up in this project. L and T Realty Centrona Central Mumbai is a RERA-registered project with registration number P51800004566 & P51800003446. L and T Realty Centrona Ghatkopar East has 6 towers, with 27 floors. Spread over an area of 2.65 acres, L and T Realty Centrona is one of the spacious projects in the Central Mumbai region.