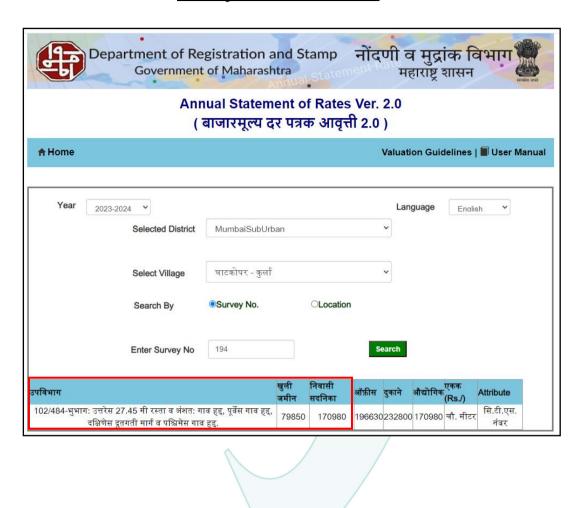

|     | Stop, Market etc.                                             |   |                                                        |  |  |  |
|-----|---------------------------------------------------------------|---|--------------------------------------------------------|--|--|--|
| 5.  | Level of land with topographical conditions                   |   | Plain                                                  |  |  |  |
| 6.  | Shape of land                                                 | : | Irregular                                              |  |  |  |
| 7.  | Type of use to which it can be put                            | : | For residential purpose                                |  |  |  |
| 8.  | Any usage restriction                                         | : | Residential                                            |  |  |  |
| 9.  | Is plot in town planning approved layout?                     |   | Copy of Approved Plan No. SRA / ENG /                  |  |  |  |
|     |                                                               |   | 3838 / N / STGL / AP date 13.07.2023                   |  |  |  |
|     |                                                               |   | issued by Executive Engineer Slum                      |  |  |  |
|     |                                                               |   | Rehabilitation Authority (Number of Copies             |  |  |  |
|     |                                                               |   | <ul> <li>Thirteen - Sheet No. 1/1 to 13/13)</li> </ul> |  |  |  |
|     |                                                               |   | Approved upto:                                         |  |  |  |
|     |                                                               |   | Building Number of Floors                              |  |  |  |
|     |                                                               |   | No. / Wing  Lower Basement + Middle                    |  |  |  |
|     |                                                               |   | Recement + Unner                                       |  |  |  |
|     |                                                               |   | Basement + Ground (part) /                             |  |  |  |
|     |                                                               |   | Stilt (part) + 1 <sup>st</sup> to 26 <sup>th</sup>     |  |  |  |
| 10. | Corner plot or intermittent plot?                             | : | Upper Floors. Intermittent                             |  |  |  |
| 11. | Road facilities                                               | : | Yes                                                    |  |  |  |
| 12. | Type of road available at present                             | : | B. T. Road                                             |  |  |  |
| 13. | Width of road – is it below 20 ft. or more than 20 ft.        | : | 18.30 Mtr. Wide D. P. Road                             |  |  |  |
| 14. | Is it a Land – Locked land?                                   |   | No                                                     |  |  |  |
| 15. | Water potentiality                                            | • | Municipal Water supply                                 |  |  |  |
| 16. | Underground sewerage system                                   | • | Connected to Municipal sewer                           |  |  |  |
| 17. | Is Power supply is available in the site                      | : | Yes                                                    |  |  |  |
| 18. | Advantages of the site                                        |   | Located in developed area                              |  |  |  |
| 19. | Special remarks, if any like threat of acquisition of         | / | No                                                     |  |  |  |
|     | land for publics service purposes, road widening or           |   |                                                        |  |  |  |
|     | applicability of CRZ provisions etc.(Distance from sea-       |   |                                                        |  |  |  |
|     | cost / tidal level must be incorporated)                      |   |                                                        |  |  |  |
|     | A (Valuation of land) Think Innovate.                         | C | regte                                                  |  |  |  |
| 1   | Size of plot                                                  |   | Total Plot Area – 71153.00 Sq. M. (As per              |  |  |  |
|     |                                                               |   | MR Plan)<br>Plot Area - 792.95 Sq. M. (As per RERA     |  |  |  |
|     |                                                               |   | Certificate)                                           |  |  |  |
|     | North & South                                                 |   | -                                                      |  |  |  |
|     | East & West                                                   | • | _                                                      |  |  |  |
| 2   | Total extent of the plot                                      | : | As per table attached to the report                    |  |  |  |
| 3   | Prevailing market rate ( Along With details / reference of at | • | As per table attached to the report                    |  |  |  |
|     | least two latest deals / transactions with respect to         | • | Details of recent transactions/online listings         |  |  |  |
|     | adjacent properties in the areas)                             |   | are attached with the report.                          |  |  |  |
| 4   | Guideline rate obtained from the Register's Office ( an       |   | ₹ 1,70,980.00 per Sq. M. for Residential               |  |  |  |
|     | evidence thereof to be enclosed)                              |   | ₹ 79,850.00 per Sq. M. for Land                        |  |  |  |
| 5   | Assessed / adopted rate of valuation                          | : | As per table attached to the report                    |  |  |  |
|     |                                                               |   | - branches and and and and and and                     |  |  |  |

| 6      | Estimated value of land                                                       | :    | As per MR Plan                                                             |                 |  |  |
|--------|-------------------------------------------------------------------------------|------|----------------------------------------------------------------------------|-----------------|--|--|
|        |                                                                               |      | Land Area Rate in Value in (<br>in Sq. M. Sq. M.                           | ₹)              |  |  |
|        |                                                                               |      | 71153 79850 568,15,67,05                                                   | 50.00           |  |  |
|        |                                                                               |      | As per RERA Certificate                                                    |                 |  |  |
|        |                                                                               |      | Land Area Rate in Value i                                                  | n (₹)           |  |  |
|        |                                                                               |      | in Sq. M. Sq. M.                                                           |                 |  |  |
|        |                                                                               |      | 792.95 79850 633,17,0                                                      | 58.00           |  |  |
| Part – | B (Valuation of Building)                                                     |      |                                                                            |                 |  |  |
| 1      | Technical details of the building                                             | :    |                                                                            |                 |  |  |
|        | a) Type of Building (Residential / Commercial / Industrial)                   |      | Residential                                                                |                 |  |  |
|        | b) Type of construction (Load bearing / RCC / Steel Framed)                   | :    | N.A. Building Construction work progress                                   | is in           |  |  |
|        | c) Year of construction                                                       | :    | N.A. Building Construction work                                            | is in           |  |  |
|        |                                                                               |      | progress                                                                   |                 |  |  |
|        | d) Number of floors and height of each floor including basement, if any       | :    |                                                                            |                 |  |  |
|        |                                                                               | er c | of Floors                                                                  |                 |  |  |
|        | No. / Wing                                                                    |      |                                                                            |                 |  |  |
|        | 13 / Orchid Proposed Lower Basement + Middle Ba                               | ase  | ment + Upper Basement + Ground (p                                          | art) /          |  |  |
|        | D Stilt (part) + 1 <sup>st</sup> to 26 <sup>th</sup> Upper Floors.            |      |                                                                            |                 |  |  |
|        | e) Plinth area floor-wise                                                     | :    | As per table attached to the report                                        |                 |  |  |
|        | f) Condition of the building                                                  | :    |                                                                            |                 |  |  |
|        | i) Exterior – Excellent, Good, Normal, Poor                                   |      | N.A. Building Construction work is in progress                             |                 |  |  |
|        | ii) Interior – Excellent, Good, Normal, Poor                                  | :/   | N.A. Building Construction work is i progress                              |                 |  |  |
|        | g) Date of issue and validity of layout of approved map                       | :    | Copy of Approved Plan No. SRA /                                            | ENG /           |  |  |
|        |                                                                               |      | 3838 / N / STGL / AP date 13.0                                             | 7.2023          |  |  |
|        | h) Approved map / plan issuing authority                                      | :    | issued by Executive Engineer                                               | Slum            |  |  |
|        | Think.Innovate.                                                               | C    | Rehabilitation Authority (Number of 0 – Thirteen – Sheet No. 1/1 to 13/13) | Copies          |  |  |
|        |                                                                               |      | Approved upto:                                                             |                 |  |  |
|        |                                                                               |      | Building Number of Floors No. / Wing                                       |                 |  |  |
|        |                                                                               |      | Lower Basement + M                                                         | Ipper<br>art) / |  |  |
|        | i) Whether genuineness or authenticity of approved map / plan is verified     | :    | Yes                                                                        |                 |  |  |
|        | j) Any other comments by our empanelled valuers on authentic of approved plan | :    | No.                                                                        |                 |  |  |