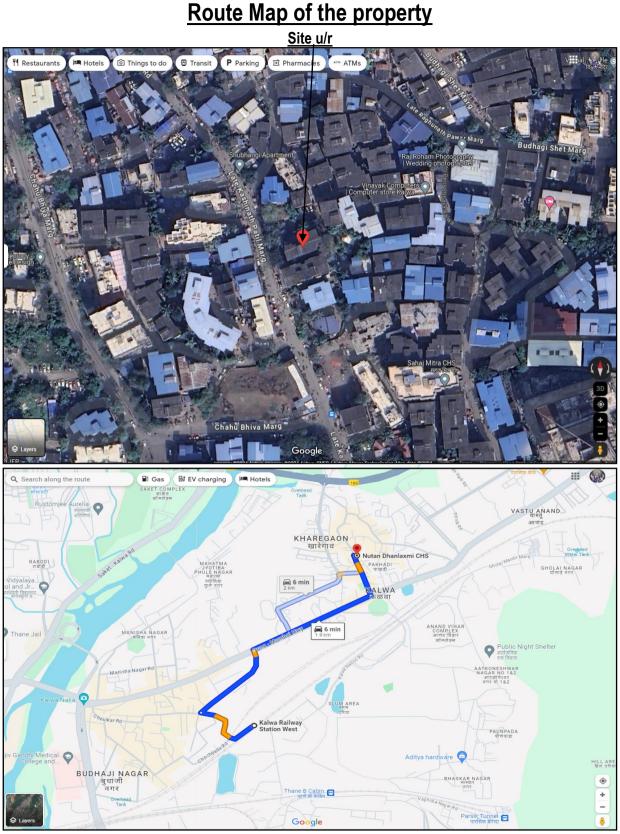

#### LOCATION:

The said building is located at Survey No. 80, Hissa No. 18 of Village – Kharegaon, Taluka & District – Thane. The property falls in Residential Zone. It is at a travelling distance 1.09 Km. from Kalwa railway station.

## Actual site photographs

Page 11 of 17

Latitude Longitude - 19°12'15.7"N 73°00'05.1"E Note: The Blue line shows the route to site from nearest railway station (Kalwa – 1.9 Km.)