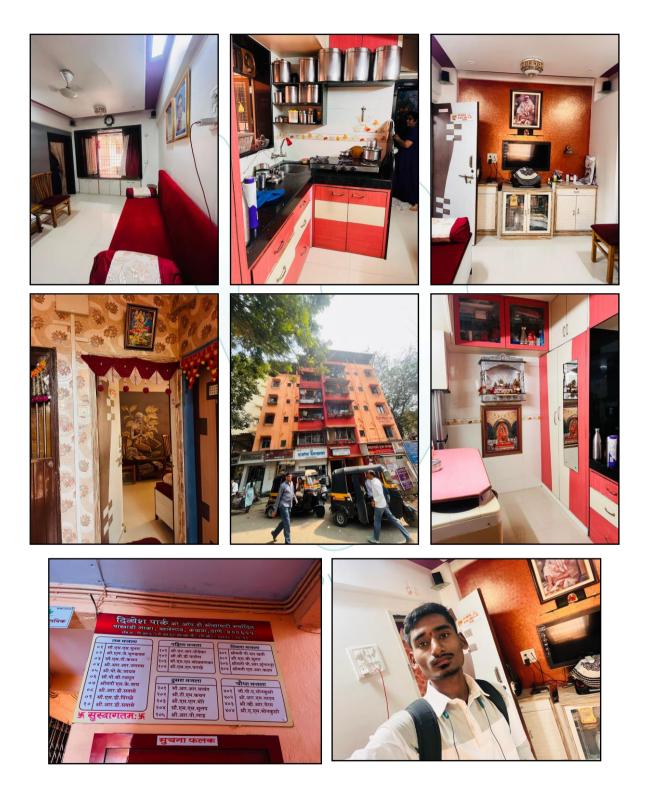

#### **Residential Flat:**

The residential flat under reference is situated on the 2<sup>nd</sup> Floor. It consists of Living Room + Kitchen + W.C + Bath + Passage (i.e., 1RK + W.C + Bath). The residential flat is finished with Vitrified tiles flooring, Teak wood door frame with flush shutters, Powder Coated Aluminum sliding windows, Concealed electrification & Concealed plumbing etc. The internal condition of flat is good.

## Actual site photographs

Page 11 of 17

Latitude Longitude - 19°12'15.7"N 73°00'05.1"E Note: The Blue line shows the route to site from nearest railway station (Kalwa – 1.9 Km.)