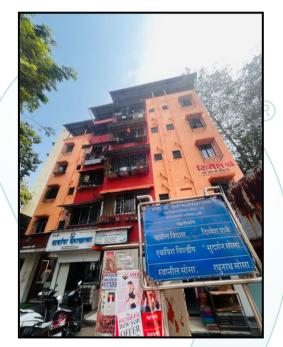

#### BUILDING:

The building under reference is having Ground + 4<sup>th</sup> Upper Floors. It is a R.C.C. Framed Structure with 9" thick external walls and 6" thick internal brick walls. The walls are having sand faced plaster from outside. The building is used for residential purpose. 2<sup>nd</sup> Floor is having 5 Residential Flats. The building is having No Lift.

## Actual site photographs

Page 11 of 17

Latitude Longitude - 19°12'15.7"N 73°00'05.1"E Note: The Blue line shows the route to site from nearest railway station (Kalwa – 1.9 Km.)