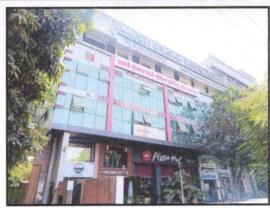

# LOCATION:

The said building is located at Survey No. 13 & Hissa No. 3,2 of Village Chikanghar, Kalyan (West), Thane. The property falls in Commercial Zone. It is at a travelling distance 3.00 Km. from Kalyan railway station.

# BUILDING:

The building under reference is having Part Ground & Part Stilt +  $3^{rd}$  +  $4^{th}$  (Part) Upper Floors. It is a R.C.C. Framed Structure with 9" thick external walls and 6" thick internal brick walls. The walls are having sand faced plaster from outside. The building is used for Commercial purpose.  $2^{nd}$  Floor is having 21 Commercial Offices (As per Sale Plan). The building is having 2 Lifts.