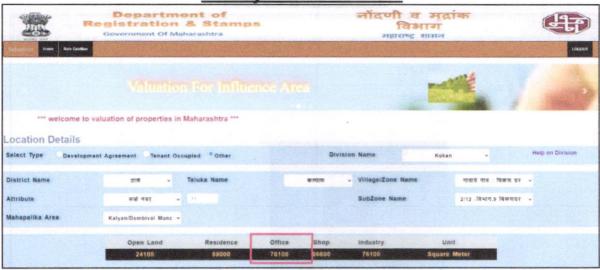

## **Deduct Depreciation:**

| Year of Construction of the building                                        | :  | 2019 (As per Building Completion Certificate)          |
|-----------------------------------------------------------------------------|----|--------------------------------------------------------|
| Expected total life of building                                             | :/ | 60 Years                                               |
| Age of the building as on 2024                                              | :  | 05 Years                                               |
| Cost of Construction                                                        | :  | 277.00 × 2,500.00 = ₹ 6,92,500.00                      |
| Depreciation {(100-10) X 05 / 60}                                           | :  | 07.50%                                                 |
| Amount of depreciation                                                      | :  | ₹ 51,938.00                                            |
| Guideline rate obtained from the Stamp Duty Ready Reckoner for new property | :  | ₹ 76,100.00 per Sq. M.<br>i.e., ₹ 7,070.00 per Sq. Ft. |
| Guideline rate (after depreciate)                                           |    | ₹ 73,500.00 per Sq. M.<br>i.e., ₹ 6,828.00 per Sq. Ft. |
| Prevailing market rate                                                      | :  | ₹ 17,000.00 per Sq. Ft.                                |
| Value of property as on 05.03.2024                                          | :  | 277.00 Sq. Ft. X ₹ 17,000.00 = ₹ 47,09,000.00          |