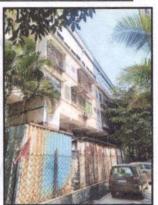

# LOCATION:

The said building is located at Survey No. 13 & Hissa No. 3,2 of Village Chikanghar, Kalyan (West), Thane. The property falls in Commercial Zone. It is at a travelling distance 3.00 Km. from Kalyan railway station.

# BUILDING:

The building under reference is having Part Ground & Part Stilt +  $3^{rd}$  +  $4^{th}$  (Part) Upper Floors. It is a R.C.C. Framed Structure with 9" thick external walls and 6" thick internal brick walls. The walls are having sand faced plaster from outside. The building is used for Commercial purpose.  $2^{nd}$  Floor is having 21 Commercial Offices (As per Sale Plan). The building is having 2 Lifts.