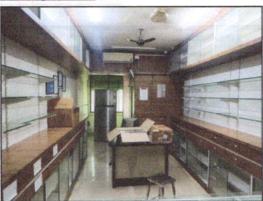

## Commercial Office:

The Commercial Office under reference is situated on the 2<sup>nd</sup> Floor. It consists of Working Area + 1 Toilet + Balcony Area. It is finished with Vitrified tiles flooring, MS Rolling Shutter, Aluminum sliding windows, Concealed electrification & Plumbing. The internal condition of office is normal.