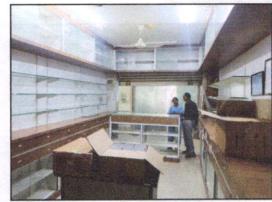

## Commercial Office:

The Commercial Office under reference is situated on the 2<sup>nd</sup> Floor. It consists of Working Area + 1 Toilet + Balcony Area. It is finished with Vitrified tiles flooring, MS Rolling Shutter, Aluminum sliding windows, Concealed electrification & Plumbing. The internal condition of office is normal.