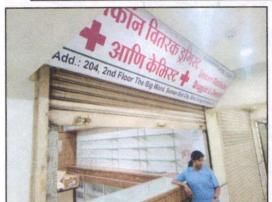

# Details of the property under consideration:

Name of Owner: Dr. Sainath Sitaram Bairagi

Commercial Office No. 204, 2nd Floor, Building No. 1, "The Big World of Soman Sun Citi", Birla Collage Road, Village - Chikanghar, Kalyan (West), Thane - 421 301, State - Maharashtra, Country - India.