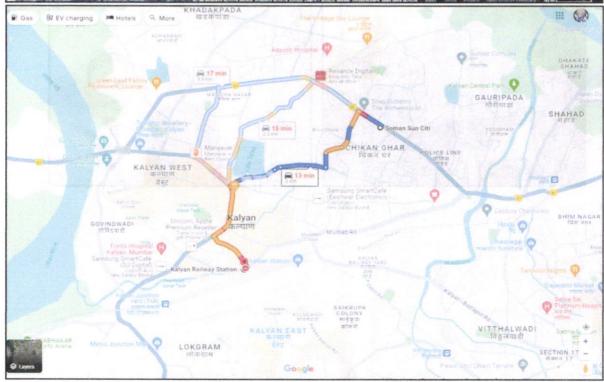

# LOCATION:

The said building is located at Survey No. 13 & Hissa No. 3,2 of Village Chikanghar, Kalyan (West), Thane. The property falls in Commercial Zone. It is at a travelling distance 3.00 Km. from Kalyan railway station.