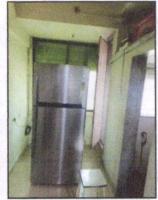

## Commercial Office:

The Commercial Office under reference is situated on the 2<sup>nd</sup> Floor. It consists of Working Area + 1 Toilet + Balcony Area. It is finished with Vitrified tiles flooring, MS Rolling Shutter, Aluminum sliding windows, Concealed electrification & Plumbing. The internal condition of office is normal.

## Valuation as on 05th March 2024

| The Built-Up Area of the Commercial Office | : | 277.00 Sq. Ft. |  |
|--------------------------------------------|---|----------------|--|
|--------------------------------------------|---|----------------|--|