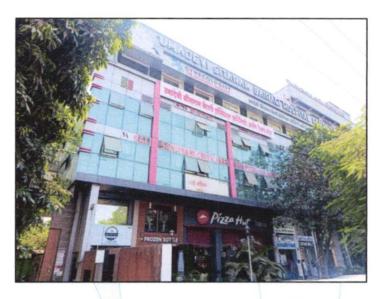

# Details of the property under consideration:

Name of Owner: Dr. Sainath Sitaram Bairagi

Commercial Office No. 204, 2nd Floor, Building No. 1, "The Big World of Soman Sun Citi", Birla Collage Road, Village - Chikanghar, Kalyan (West), Thane - 421 301, State - Maharashtra, Country - India.

<u>Valuation Report of Commercial Office No. 204, 2<sup>nd</sup> Floor, Building No. 1, "The Big World of Soman Sun Citi", Birla Collage Road, Village – Chikanghar, Kalyan (West), Thane – 421 301, State – Maharashtra, Country – India.</u>

# LOCATION:

The said building is located at Survey No. 13 & Hissa No. 3,2 of Village Chikanghar, Kalyan (West), Thane. The property falls in Commercial Zone. It is at a travelling distance 3.00 Km. from Kalyan railway station.

# BUILDING:

The building under reference is having Part Ground & Part Stilt +  $3^{rd}$  +  $4^{th}$  (Part) Upper Floors. It is a R.C.C. Framed Structure with 9" thick external walls and 6" thick internal brick walls. The walls are having sand faced plaster from outside. The building is used for Commercial purpose.  $2^{nd}$  Floor is having 21 Commercial Offices (As per Sale Plan). The building is having 2 Lifts.