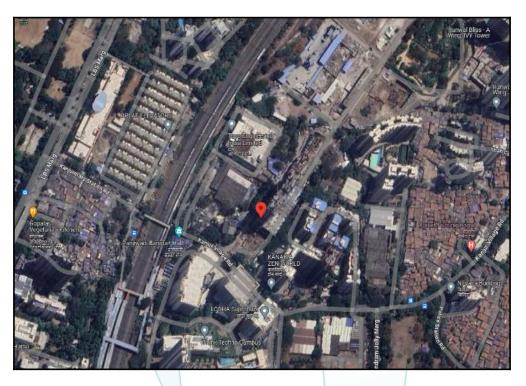

# Route Map of the property

Note: Red marks shows the exact location of the property