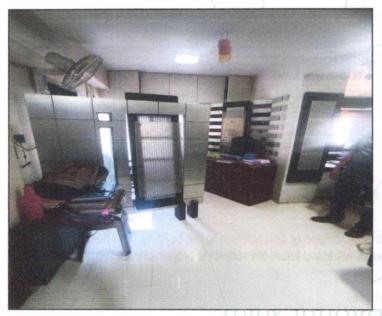

## **Actual site Photographs**

| B. | External O                                                                      | bservation of the Building                                   |  |
|----|---------------------------------------------------------------------------------|--------------------------------------------------------------|--|
| 1  | Plaster                                                                         | Good                                                         |  |
| 2  | Chajjas                                                                         | Good                                                         |  |
| 3  | Plumbing                                                                        | Good                                                         |  |
| 4  | Cracks on the external walls                                                    | Not Found                                                    |  |
| 5  | Filling cracks on the external walls                                            | Not Found                                                    |  |
| 6  | Cracks on columns & beams                                                       | Not Found                                                    |  |
| 7  | Vegetation                                                                      | Not Found                                                    |  |
| 8  | Leakages of water in the drainage pipes or water pipes                          | Not Found                                                    |  |
| 9  | Dampness external in the wall due to leakages                                   | Not Found                                                    |  |
| 10 | Any other observation about the condition of external side of the building      | The external condition of the structure is in Good condition |  |
| C  | Internal Observation of the common areas of the building and captioned premises |                                                              |  |
| 1  | Beams (Cracks & Leakages)                                                       | Not found                                                    |  |
| 2  | Columns (Cracks & Leakages)                                                     | Not found                                                    |  |
| 3  | Ceiling (Cracks & Leakages)                                                     | Not found                                                    |  |
| 4  | Leakages inside the property                                                    | Not Found                                                    |  |
| 5  | Painting inside the property                                                    | Good                                                         |  |
| 6  | Maintenance of staircase & cracks                                               | Good                                                         |  |