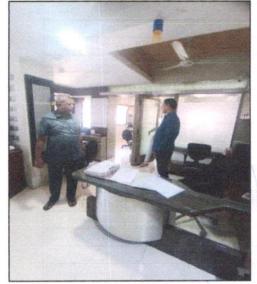

## **Actual site Photographs**

| B. | External O                                                                      | bservation of the Building                                   |  |
|----|---------------------------------------------------------------------------------|--------------------------------------------------------------|--|
| 1  | Plaster                                                                         | Good                                                         |  |
| 2  | Chajjas                                                                         | Good                                                         |  |
| 3  | Plumbing                                                                        | Good                                                         |  |
| 4  | Cracks on the external walls                                                    | Not Found                                                    |  |
| 5  | Filling cracks on the external walls                                            | Not Found                                                    |  |
| 6  | Cracks on columns & beams                                                       | Not Found                                                    |  |
| 7  | Vegetation                                                                      | Not Found                                                    |  |
| 8  | Leakages of water in the drainage pipes or water pipes                          | Not Found                                                    |  |
| 9  | Dampness external in the wall due to leakages                                   | Not Found                                                    |  |
| 10 | Any other observation about the condition of external side of the building      | The external condition of the structure is in Good condition |  |
| C  | Internal Observation of the common areas of the building and captioned premises |                                                              |  |
| 1  | Beams (Cracks & Leakages)                                                       | Not found                                                    |  |
| 2  | Columns (Cracks & Leakages)                                                     | Not found                                                    |  |
| 3  | Ceiling (Cracks & Leakages)                                                     | Not found                                                    |  |
| 4  | Leakages inside the property                                                    | Not Found                                                    |  |
| 5  | Painting inside the property                                                    | Good                                                         |  |
| 6  | Maintenance of staircase & cracks                                               | Good                                                         |  |