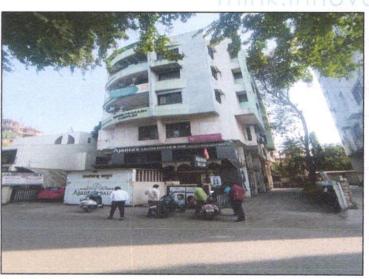

## **Actual site Photographs**

| B. | External O                                                                      | bservation of the Building                                   |  |
|----|---------------------------------------------------------------------------------|--------------------------------------------------------------|--|
| 1  | Plaster                                                                         | Good                                                         |  |
| 2  | Chajjas                                                                         | Good                                                         |  |
| 3  | Plumbing                                                                        | Good                                                         |  |
| 4  | Cracks on the external walls                                                    | Not Found                                                    |  |
| 5  | Filling cracks on the external walls                                            | Not Found                                                    |  |
| 6  | Cracks on columns & beams                                                       | Not Found                                                    |  |
| 7  | Vegetation                                                                      | Not Found                                                    |  |
| 8  | Leakages of water in the drainage pipes or water pipes                          | Not Found                                                    |  |
| 9  | Dampness external in the wall due to leakages                                   | Not Found                                                    |  |
| 10 | Any other observation about the condition of external side of the building      | The external condition of the structure is in Good condition |  |
| C  | Internal Observation of the common areas of the building and captioned premises |                                                              |  |
| 1  | Beams (Cracks & Leakages)                                                       | Not found                                                    |  |
| 2  | Columns (Cracks & Leakages)                                                     | Not found                                                    |  |
| 3  | Ceiling (Cracks & Leakages)                                                     | Not found                                                    |  |
| 4  | Leakages inside the property                                                    | Not Found                                                    |  |
| 5  | Painting inside the property                                                    | Good                                                         |  |
| 6  | Maintenance of staircase & cracks                                               | Good                                                         |  |