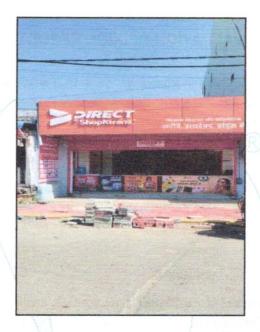

#### VALUATION OPINION REPORT

This is to certify that the Commercial Plot at Khasra No. 15 & 16 (Part), Ward No. 38, Vijaya Road, Dewas Senior, Tehsil & District - Dewas, PIN - 455 001, State - Madhya Pradesh, Country - India belongs to Mr. Pranjal Jaiswal S/o. Mr. Kishore Jaiswal.

Boundaries of the property.

House No. 14 North

South House No. 17

East Street

West Vijaya Road

Considering various parameters recorded, existing economic scenario, and the information that is available with reference to the development of neighborhood and method selected for valuation, we are of the opinion that, the property premises can be assessed for this particular purpose at