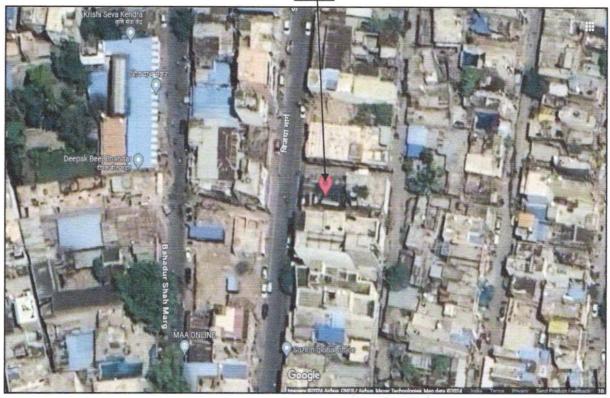

Latitude Longitude - 22°57'57.4"N 76°03'31.3"E

Boundaries of the property.

House No. 14 North

South House No. 17

East Street

West Vijaya Road

Considering various parameters recorded, existing economic scenario, and the information that is available with reference to the development of neighborhood and method selected for valuation, we are of the opinion that, the property premises can be assessed for this particular purpose at