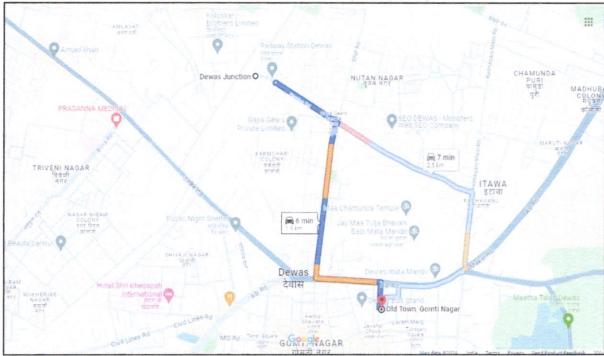

#### VALUATION REPORT (IN RESPECT OF COMMERCIAL LAND)

| ı  | General                                                                                                                                                                |       | /                                                                                                                                                                                                                               |
|----|------------------------------------------------------------------------------------------------------------------------------------------------------------------------|-------|---------------------------------------------------------------------------------------------------------------------------------------------------------------------------------------------------------------------------------|
| 1. | Purpose for which the valuation is made                                                                                                                                | :     | To assess fair market value of the property for Bank Loan Purpose.                                                                                                                                                              |
| 2. | a) Date of inspection                                                                                                                                                  | 1:    | 24.02.2024                                                                                                                                                                                                                      |
|    | b) Date on which the valuation is made                                                                                                                                 | :     | 28.02.2024                                                                                                                                                                                                                      |
| 3. | Copy of documents produced for perusal                                                                                                                                 |       | Sale Deed, E-Registration No. MP108942023A11623306 dated 22.03.2023 between Bank of Baroda Branch Dewas Authorized Person Ashutosh Tiwari (the Seller) AND Mr. Pranjal Jaiswal S/o. Mr. Kishore Jaiswal (the Purchaser).        |
| 4. | Name of the owner(s) and his / their address (es) with Phone no. (details of share of each owner in case of joint ownership)                                           | 1     | Mr. Pranjal Jaiswal S/o. Mr. Kishore Jaiswal  Address: Commercial Plot at Khasra No. 15 & 16 (Part), Ward No. 38, Vijaya Road, Dewas Senior, Tehsil & District - Dewas, PIN - 455 001, State – Madhya Pradesh, Country – India. |
|    |                                                                                                                                                                        |       | Contact Person: Mr. Bhupendra (Tenant) Contact No.: +91 89592 14672                                                                                                                                                             |
| 5. | Brief description of the property (Including Leasehold / freehold etc.)                                                                                                | :     |                                                                                                                                                                                                                                 |
|    | Property: The property under consideration is developed area having good infrastruction KM. travelling distance from nearest randomark:  Nearest Landmark: Vijaya Road | cture | hold Commercial land. The property is located in a s, well connected by road and train. It is located at 1.9 y station Dewas Junction.                                                                                          |
|    | As per Sale Deed, the land is 148.                                                                                                                                     | 51 S  | q. M. i.e. 1,598.00 Sq. Ft. which is considered for                                                                                                                                                                             |