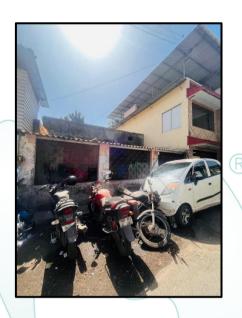

Movable Assets Available at Row House No. 109/42, Malabar Hill Road, Mulund Colony, Mulund (West), Mumbai – 400 082, State – Maharashtra, Country – India.

Latitude Longitude: 19°10'45.0"N 72°56'16.8"E

Think.Innovate.Create

**Sub:** Valuation of "**Movable Property**" at Row House No. 109/42, Malabar Hill Road, Mulund Colony, Mulund (West), Mumbai – 400 082, State – Maharashtra, Country – India.

Dear Sir.

This is to certify that the Movable Assets available at Row House No. 109/42, Malabar Hill Road, Mulund Colony, Mulund (West), Mumbai – 400 082, State – Maharashtra, Country – India belongs to Mr. Tejindersingh Sewasingh Kumar Guarantor of M/s. Nagesh Textile (Prop. Mr. Nagesh Mallesham Upalla) Considering various parameters recorded, existing economic scenario, and the information that is available with reference to the development of neighborhood and method selected for valuation, we are of the opinion that, the asset can be assessed for this particular purpose is not more than ₹ 49,950.00 (Rupees Forty Nine Thousand Nine Hundred Fifty Only).