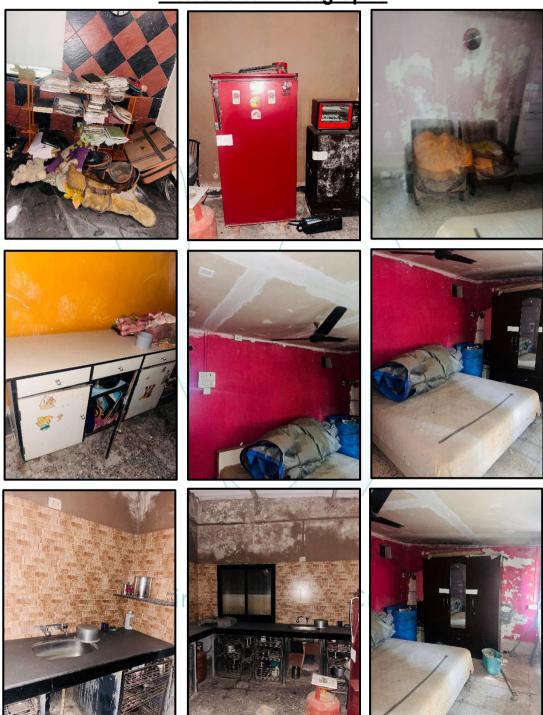

# Movable Property considered for the Valuation as per site visit dated 29.02.2024 and Inventory List dated 28.04.2022 provided by the bank.

| Location             | Inventory List                    | Nos.     |
|----------------------|-----------------------------------|----------|
| Hall                 | Wall Watch                        | 1        |
| Hall                 | Tube Light                        | 4        |
| Hall                 | Wooden Chair                      | 4        |
| Hall                 | Stool                             | 1        |
| Hall                 | Suit Case                         | 1        |
| Hall                 | Book Rack                         | 1        |
| Hall                 | Sealing Fan                       | 1        |
| Hall                 | Tabla                             | 4        |
| Hall                 | Harmonium                         | 2        |
| Hall                 | Fan                               | 1        |
| Hall                 | Table Light                       | 1        |
| Hall                 | Bed                               | 1        |
| Bedroom - 1          | Cushion Chair                     | 2        |
| Bedroom - 1          | Dinning Table with 5 chairs       | 2        |
| Bedroom - 1          | Bed                               | 1        |
| Bedroom - 1          | Teapoy                            | 1        |
| Bedroom - 1          | Computer Table                    | 1        |
| Bedroom - 1          | Gas Stove                         | 1        |
| Bedroom - 1          | Cushion Sofa                      | 1        |
| Bedroom - 1          | ceiling fan                       | 1        |
| Kitchen              | Kitchen with Trolley with Utensil | 1        |
| Kitchen              | Gas Cylinder                      | 2        |
| Kitchen              | Gas Stove                         | 1        |
| Kitchen              | Fridge                            | 1        |
| Kitchen              | Oven                              | 1        |
| Kitchen              | Wooden Cupboard                   | <u> </u> |
| Kitchen              | Wooden Cupboard with Kitchen Set  | 1        |
| Kitchen              | Fan                               | 1        |
| Kitchen              | Tube Light                        | 2        |
| Kitchen              | Chair                             | 1        |
| Kitchen              | Alumimiun Pot                     | 1        |
| Kitchen              | Ghamela                           | 1        |
| Rear side of bedroom | Cupboard                          | 3        |
| Rear side of bedroom | Fan                               | 1        |
| Rear side of bedroom | Iron                              | 1        |
| Rear side of bedroom | Wooden cupboard                   | 1        |
| Rear side of bedroom | Mobile                            | 2        |
| Rear side of bedroom | Tare steel                        | 2        |
| Rear side of bedroom | Vessel                            | 2        |

| Theriada dedi. dedinide / recevery 11 | on wing, witte, badar (west, r rejinder oewasingir tamar (r257 | 12000 100 |
|---------------------------------------|----------------------------------------------------------------|-----------|
| Rear side of bedroom                  | Dressing table (Small + Glass door) Showcase                   | 1         |
| Rear side of bedroom                  | Bed with cushion                                               | 1         |
| Location                              | Inventory List                                                 | Nos.      |
| Rear side of bedroom                  | Metal chair                                                    | 1         |
| Rear side of bedroom                  | Tub                                                            | 1         |
| Rear side of bedroom                  | Wooden chair                                                   | 2         |
| Rear side of bedroom                  | MS grill door at back side                                     | 1         |
| Rear side of bedroom                  | Fan                                                            | 1         |
| Rear side of bedroom                  | Watch                                                          | 1         |
| Bathroom near kitchen /               | Washing machine                                                | 1         |
| Bathroom near kitchen                 | Bucket                                                         | 1         |
| Bathroom near kitchen                 | Mug                                                            | 1         |
| Bathroom near kitchen                 | Geyser                                                         | 1         |
| Bathroom near kitchen                 | Commode                                                        | 1         |
| Bathroom near kitchen                 | Wash basin                                                     | 1         |
| Bathroom near kitchen                 | Dustbin                                                        | 1         |
| Bedroom - 2                           | MS cupboard                                                    | 2         |
| Bedroom - 2                           | Bed                                                            | 1         |
| Bedroom - 2                           | Small Stool                                                    | 1         |
| Bedroom - 2                           | Table fan                                                      | 1         |
| Bedroom - 2                           | Geyser                                                         | 1         |
| Bedroom - 2                           | Commode                                                        | 1         |
| Bedroom - 2                           | Wash basin                                                     | 1         |
| Bedroom - 2                           | Plastic buckets                                                | 2         |
| Bedroom - 2                           | Watch                                                          | 1         |
| Bedroom - 2                           | Tube light                                                     | 2         |
| Bedroom - 2                           | Dressing table                                                 | 1         |
| Bedroom - 2                           | Bag                                                            | 2         |
| Bedroom - 2                           | Ceiling Fan                                                    | 1         |
| Bedroom - 2                           | New Fan in the cupboard                                        | 1         |
| Bedroom - 2                           | Scanner Printer                                                | 1         |
| Bedroom - 2                           | Hooper                                                         | 1         |
| Bedroom - 2                           | Sound Machine                                                  | 1         |
| Bedroom - 2                           | Tube light                                                     | 3         |
| Bedroom - 2                           | Wooden bed                                                     | 1         |
| Bedroom - 2                           | plastic bucket                                                 | 1         |
| Space Main Gate                       | Sofa                                                           | 1         |
| Space Main Gate                       | Wooden table                                                   | 1         |
| Space Main Gate                       | Wooden chair                                                   | 1         |
| Space Main Gate                       | Ceiling fan                                                    | 1         |
| Space Main Gate                       | Tube Light                                                     | 2         |
| Space Main Gate                       | Wooden table                                                   | 1         |
| Space Main Gate                       | Plastic bucket                                                 | 2         |
| Space Main Gate                       | Water Motor with connection                                    | 1         |
|                                       | Ply                                                            | 1         |
| Space Main Gate                       | Plastic bucket                                                 | 1         |
| Space Main Gate                       | i iddie bucket                                                 | 1         |