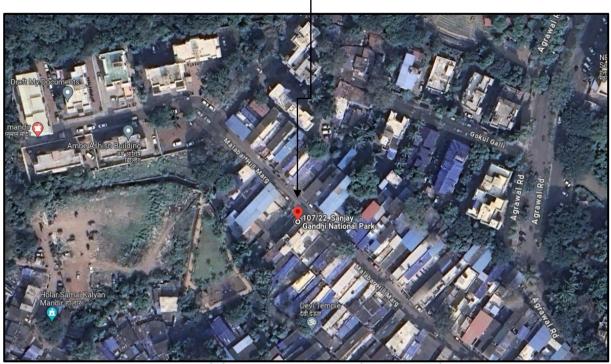

#### **Route Map of the property**

Site u/r

Movable Assets Available at Row House No. 109/42, Malabar Hill Road, Mulund Colony, Mulund (West), Mumbai – 400 082, State – Maharashtra, Country – India.

Latitude Longitude: 19°10'45.0"N 72°56'16.8"E

Think.Innovate.Create