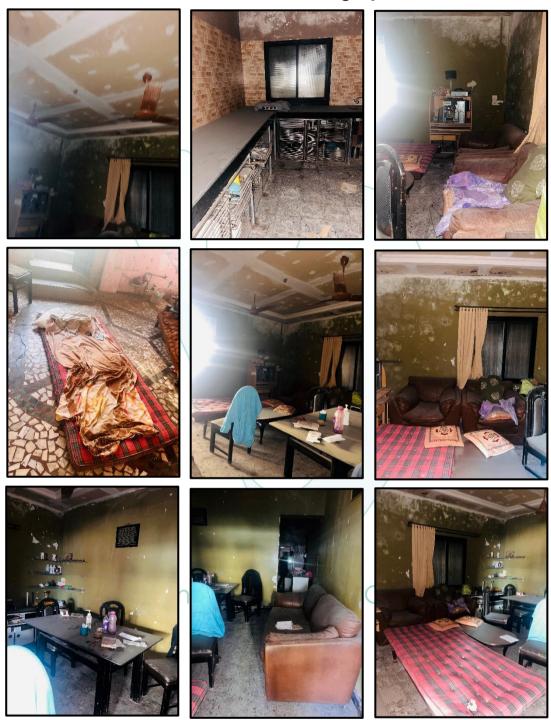

# Movable Property considered for the Valuation as per site visit dated 29.02.2024 and Inventory List dated 28.04.2022 provided by the bank.

| Location             | Inventory List                    | Nos.     |
|----------------------|-----------------------------------|----------|
| Hall                 | Wall Watch                        | 1        |
| Hall                 | Tube Light                        | 4        |
| Hall                 | Wooden Chair                      | 4        |
| Hall                 | Stool                             | 1        |
| Hall                 | Suit Case                         | 1        |
| Hall                 | Book Rack                         | 1        |
| Hall                 | Sealing Fan                       | 1        |
| Hall                 | Tabla                             | 4        |
| Hall                 | Harmonium                         | 2        |
| Hall                 | Fan                               | 1        |
| Hall                 | Table Light                       | 1        |
| Hall                 | Bed                               | 1        |
| Bedroom - 1          | Cushion Chair                     | 2        |
| Bedroom - 1          | Dinning Table with 5 chairs       | 2        |
| Bedroom - 1          | Bed                               | 1        |
| Bedroom - 1          | Teapoy                            | 1        |
| Bedroom - 1          | Computer Table                    | 1        |
| Bedroom - 1          | Gas Stove                         | 1        |
| Bedroom - 1          | Cushion Sofa                      | 1        |
| Bedroom - 1          | ceiling fan                       | 1        |
| Kitchen              | Kitchen with Trolley with Utensil | 1        |
| Kitchen              | Gas Cylinder                      | 2        |
| Kitchen              | Gas Stove                         | 1        |
| Kitchen              | Fridge                            | 1        |
| Kitchen              | Oven                              | 1        |
| Kitchen              | Wooden Cupboard                   | <u> </u> |
| Kitchen              | Wooden Cupboard with Kitchen Set  | 1        |
| Kitchen              | Fan                               | 1        |
| Kitchen              | Tube Light                        | 2        |
| Kitchen              | Chair                             | 1        |
| Kitchen              | Alumimiun Pot                     | 1        |
| Kitchen              | Ghamela                           | 1        |
| Rear side of bedroom | Cupboard                          | 3        |
| Rear side of bedroom | Fan                               | 1        |
| Rear side of bedroom | Iron                              | 1        |
| Rear side of bedroom | Wooden cupboard                   | 1        |
| Rear side of bedroom | Mobile                            | 2        |
| Rear side of bedroom | Tare steel                        | 2        |
| Rear side of bedroom | Vessel                            | 2        |

| Theriada dedi. dedinide / recevery 11 | on wing, witte, badar (west, r rejinder oewasingir tamar (r257 | 12000 100 |
|---------------------------------------|----------------------------------------------------------------|-----------|
| Rear side of bedroom                  | Dressing table (Small + Glass door) Showcase                   | 1         |
| Rear side of bedroom                  | Bed with cushion                                               | 1         |
| Location                              | Inventory List                                                 | Nos.      |
| Rear side of bedroom                  | Metal chair                                                    | 1         |
| Rear side of bedroom                  | Tub                                                            | 1         |
| Rear side of bedroom                  | Wooden chair                                                   | 2         |
| Rear side of bedroom                  | MS grill door at back side                                     | 1         |
| Rear side of bedroom                  | Fan                                                            | 1         |
| Rear side of bedroom                  | Watch                                                          | 1         |
| Bathroom near kitchen /               | Washing machine                                                | 1         |
| Bathroom near kitchen                 | Bucket                                                         | 1         |
| Bathroom near kitchen                 | Mug                                                            | 1         |
| Bathroom near kitchen                 | Geyser                                                         | 1         |
| Bathroom near kitchen                 | Commode                                                        | 1         |
| Bathroom near kitchen                 | Wash basin                                                     | 1         |
| Bathroom near kitchen                 | Dustbin                                                        | 1         |
| Bedroom - 2                           | MS cupboard                                                    | 2         |
| Bedroom - 2                           | Bed                                                            | 1         |
| Bedroom - 2                           | Small Stool                                                    | 1         |
| Bedroom - 2                           | Table fan                                                      | 1         |
| Bedroom - 2                           | Geyser                                                         | 1         |
| Bedroom - 2                           | Commode                                                        | 1         |
| Bedroom - 2                           | Wash basin                                                     | 1         |
| Bedroom - 2                           | Plastic buckets                                                | 2         |
| Bedroom - 2                           | Watch                                                          | 1         |
| Bedroom - 2                           | Tube light                                                     | 2         |
| Bedroom - 2                           | Dressing table                                                 | 1         |
| Bedroom - 2                           | Bag                                                            | 2         |
| Bedroom - 2                           | Ceiling Fan                                                    | 1         |
| Bedroom - 2                           | New Fan in the cupboard                                        | 1         |
| Bedroom - 2                           | Scanner Printer                                                | 1         |
| Bedroom - 2                           | Hooper                                                         | 1         |
| Bedroom - 2                           | Sound Machine                                                  | 1         |
| Bedroom - 2                           | Tube light                                                     | 3         |
| Bedroom - 2                           | Wooden bed                                                     | 1         |
| Bedroom - 2                           | plastic bucket                                                 | 1         |
| Space Main Gate                       | Sofa                                                           | 1         |
| Space Main Gate                       | Wooden table                                                   | 1         |
| Space Main Gate                       | Wooden chair                                                   | 1         |
| Space Main Gate                       | Ceiling fan                                                    | 1         |
| Space Main Gate                       | Tube Light                                                     | 2         |
| Space Main Gate                       | Wooden table                                                   | 1         |
| Space Main Gate                       | Plastic bucket                                                 | 2         |
| Space Main Gate                       | Water Motor with connection                                    | 1         |
|                                       | Ply                                                            | 1         |
| Space Main Gate                       | Plastic bucket                                                 | 1         |
| Space Main Gate                       | i iddie bucket                                                 | 1         |