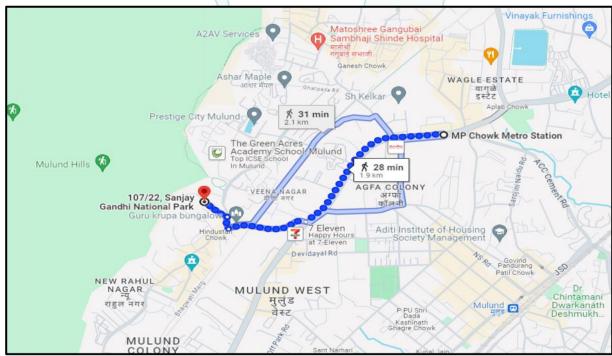

#### **Route Map of the property**

Site u/r

#### Latitude Longitude: 19°10'45.0"N 72°56'16.8"E

Note: The Blue line shows the route to site from nearest Metro station (Mulund – 1.9 Km.)