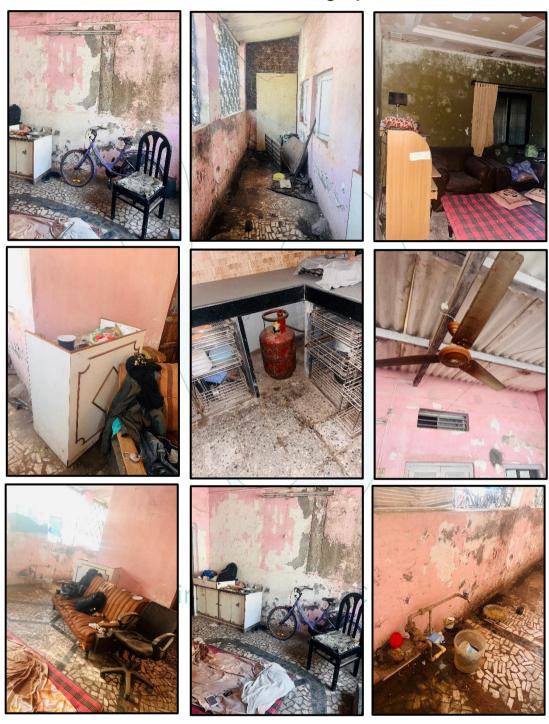

# Movable Property considered for the Valuation as per site visit dated 29.02.2024 and Inventory List dated 28.04.2022 provided by the bank.

| Location             | Inventory List                    | Nos.     |
|----------------------|-----------------------------------|----------|
| Hall                 | Wall Watch                        | 1        |
| Hall                 | Tube Light                        | 4        |
| Hall                 | Wooden Chair                      | 4        |
| Hall                 | Stool                             | 1        |
| Hall                 | Suit Case                         | 1        |
| Hall                 | Book Rack                         | 1        |
| Hall                 | Sealing Fan                       | 1        |
| Hall                 | Tabla                             | 4        |
| Hall                 | Harmonium                         | 2        |
| Hall                 | Fan                               | 1        |
| Hall                 | Table Light                       | 1        |
| Hall                 | Bed                               | 1        |
| Bedroom - 1          | Cushion Chair                     | 2        |
| Bedroom - 1          | Dinning Table with 5 chairs       | 2        |
| Bedroom - 1          | Bed                               | 1        |
| Bedroom - 1          | Teapoy                            | 1        |
| Bedroom - 1          | Computer Table                    | 1        |
| Bedroom - 1          | Gas Stove                         | 1        |
| Bedroom - 1          | Cushion Sofa                      | 1        |
| Bedroom - 1          | ceiling fan                       | 1        |
| Kitchen              | Kitchen with Trolley with Utensil | 1        |
| Kitchen              | Gas Cylinder                      | 2        |
| Kitchen              | Gas Stove                         | 1        |
| Kitchen              | Fridge                            | 1        |
| Kitchen              | Oven                              | 1        |
| Kitchen              | Wooden Cupboard                   | <u> </u> |
| Kitchen              | Wooden Cupboard with Kitchen Set  | 1        |
| Kitchen              | Fan                               | 1        |
| Kitchen              | Tube Light                        | 2        |
| Kitchen              | Chair                             | 1        |
| Kitchen              | Alumimiun Pot                     | 1        |
| Kitchen              | Ghamela                           | 1        |
| Rear side of bedroom | Cupboard                          | 3        |
| Rear side of bedroom | Fan                               | 1        |
| Rear side of bedroom | Iron                              | 1        |
| Rear side of bedroom | Wooden cupboard                   | 1        |
| Rear side of bedroom | Mobile                            | 2        |
| Rear side of bedroom | Tare steel                        | 2        |
| Rear side of bedroom | Vessel                            | 2        |

| Theriada dedi. dedinide / recevery 11 | on wing, witte, badar (west, r rejinder oewasingir tamar (r257 | 12000 100 |
|---------------------------------------|----------------------------------------------------------------|-----------|
| Rear side of bedroom                  | Dressing table (Small + Glass door) Showcase                   | 1         |
| Rear side of bedroom                  | Bed with cushion                                               | 1         |
| Location                              | Inventory List                                                 | Nos.      |
| Rear side of bedroom                  | Metal chair                                                    | 1         |
| Rear side of bedroom                  | Tub                                                            | 1         |
| Rear side of bedroom                  | Wooden chair                                                   | 2         |
| Rear side of bedroom                  | MS grill door at back side                                     | 1         |
| Rear side of bedroom                  | Fan                                                            | 1         |
| Rear side of bedroom                  | Watch                                                          | 1         |
| Bathroom near kitchen /               | Washing machine                                                | 1         |
| Bathroom near kitchen                 | Bucket                                                         | 1         |
| Bathroom near kitchen                 | Mug                                                            | 1         |
| Bathroom near kitchen                 | Geyser                                                         | 1         |
| Bathroom near kitchen                 | Commode                                                        | 1         |
| Bathroom near kitchen                 | Wash basin                                                     | 1         |
| Bathroom near kitchen                 | Dustbin                                                        | 1         |
| Bedroom - 2                           | MS cupboard                                                    | 2         |
| Bedroom - 2                           | Bed                                                            | 1         |
| Bedroom - 2                           | Small Stool                                                    | 1         |
| Bedroom - 2                           | Table fan                                                      | 1         |
| Bedroom - 2                           | Geyser                                                         | 1         |
| Bedroom - 2                           | Commode                                                        | 1         |
| Bedroom - 2                           | Wash basin                                                     | 1         |
| Bedroom - 2                           | Plastic buckets                                                | 2         |
| Bedroom - 2                           | Watch                                                          | 1         |
| Bedroom - 2                           | Tube light                                                     | 2         |
| Bedroom - 2                           | Dressing table                                                 | 1         |
| Bedroom - 2                           | Bag                                                            | 2         |
| Bedroom - 2                           | Ceiling Fan                                                    | 1         |
| Bedroom - 2                           | New Fan in the cupboard                                        | 1         |
| Bedroom - 2                           | Scanner Printer                                                | 1         |
| Bedroom - 2                           | Hooper                                                         | 1         |
| Bedroom - 2                           | Sound Machine                                                  | 1         |
| Bedroom - 2                           | Tube light                                                     | 3         |
| Bedroom - 2                           | Wooden bed                                                     | 1         |
| Bedroom - 2                           | plastic bucket                                                 | 1         |
| Space Main Gate                       | Sofa                                                           | 1         |
| Space Main Gate                       | Wooden table                                                   | 1         |
| Space Main Gate                       | Wooden chair                                                   | 1         |
| Space Main Gate                       | Ceiling fan                                                    | 1         |
| Space Main Gate                       | Tube Light                                                     | 2         |
| Space Main Gate                       | Wooden table                                                   | 1         |
| Space Main Gate                       | Plastic bucket                                                 | 2         |
| Space Main Gate                       | Water Motor with connection                                    | 1         |
|                                       | Ply                                                            | 1         |
| Space Main Gate                       | Plastic bucket                                                 | 1         |
| Space Main Gate                       | i iddie bucket                                                 | 1         |