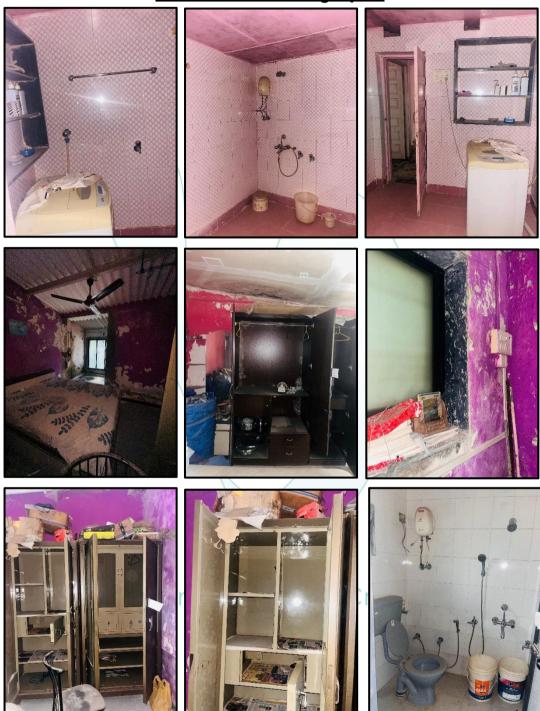

# Movable Property considered for the Valuation as per site visit dated 29.02.2024 and Inventory List dated 28.04.2022 provided by the bank.

| Location             | Inventory List                    | Nos.     |
|----------------------|-----------------------------------|----------|
| Hall                 | Wall Watch                        | 1        |
| Hall                 | Tube Light                        | 4        |
| Hall                 | Wooden Chair                      | 4        |
| Hall                 | Stool                             | 1        |
| Hall                 | Suit Case                         | 1        |
| Hall                 | Book Rack                         | 1        |
| Hall                 | Sealing Fan                       | 1        |
| Hall                 | Tabla                             | 4        |
| Hall                 | Harmonium                         | 2        |
| Hall                 | Fan                               | 1        |
| Hall                 | Table Light                       | 1        |
| Hall                 | Bed                               | 1        |
| Bedroom - 1          | Cushion Chair                     | 2        |
| Bedroom - 1          | Dinning Table with 5 chairs       | 2        |
| Bedroom - 1          | Bed                               | 1        |
| Bedroom - 1          | Teapoy                            | 1        |
| Bedroom - 1          | Computer Table                    | 1        |
| Bedroom - 1          | Gas Stove                         | 1        |
| Bedroom - 1          | Cushion Sofa                      | 1        |
| Bedroom - 1          | ceiling fan                       | 1        |
| Kitchen              | Kitchen with Trolley with Utensil | 1        |
| Kitchen              | Gas Cylinder                      | 2        |
| Kitchen              | Gas Stove                         | 1        |
| Kitchen              | Fridge                            | 1        |
| Kitchen              | Oven                              | 1        |
| Kitchen              | Wooden Cupboard                   | <u> </u> |
| Kitchen              | Wooden Cupboard with Kitchen Set  | 1        |
| Kitchen              | Fan                               | 1        |
| Kitchen              | Tube Light                        | 2        |
| Kitchen              | Chair                             | 1        |
| Kitchen              | Alumimiun Pot                     | 1        |
| Kitchen              | Ghamela                           | 1        |
| Rear side of bedroom | Cupboard                          | 3        |
| Rear side of bedroom | Fan                               | 1        |
| Rear side of bedroom | Iron                              | 1        |
| Rear side of bedroom | Wooden cupboard                   | 1        |
| Rear side of bedroom | Mobile                            | 2        |
| Rear side of bedroom | Tare steel                        | 2        |
| Rear side of bedroom | Vessel                            | 2        |

| Theriada dedi. dedinide / recevery 11 | on wing, witte, badar (west, r rejinder oewasingir tamar (r257 | 12000 100 |
|---------------------------------------|----------------------------------------------------------------|-----------|
| Rear side of bedroom                  | Dressing table (Small + Glass door) Showcase                   | 1         |
| Rear side of bedroom                  | Bed with cushion                                               | 1         |
| Location                              | Inventory List                                                 | Nos.      |
| Rear side of bedroom                  | Metal chair                                                    | 1         |
| Rear side of bedroom                  | Tub                                                            | 1         |
| Rear side of bedroom                  | Wooden chair                                                   | 2         |
| Rear side of bedroom                  | MS grill door at back side                                     | 1         |
| Rear side of bedroom                  | Fan                                                            | 1         |
| Rear side of bedroom                  | Watch                                                          | 1         |
| Bathroom near kitchen /               | Washing machine                                                | 1         |
| Bathroom near kitchen                 | Bucket                                                         | 1         |
| Bathroom near kitchen                 | Mug                                                            | 1         |
| Bathroom near kitchen                 | Geyser                                                         | 1         |
| Bathroom near kitchen                 | Commode                                                        | 1         |
| Bathroom near kitchen                 | Wash basin                                                     | 1         |
| Bathroom near kitchen                 | Dustbin                                                        | 1         |
| Bedroom - 2                           | MS cupboard                                                    | 2         |
| Bedroom - 2                           | Bed                                                            | 1         |
| Bedroom - 2                           | Small Stool                                                    | 1         |
| Bedroom - 2                           | Table fan                                                      | 1         |
| Bedroom - 2                           | Geyser                                                         | 1         |
| Bedroom - 2                           | Commode                                                        | 1         |
| Bedroom - 2                           | Wash basin                                                     | 1         |
| Bedroom - 2                           | Plastic buckets                                                | 2         |
| Bedroom - 2                           | Watch                                                          | 1         |
| Bedroom - 2                           | Tube light                                                     | 2         |
| Bedroom - 2                           | Dressing table                                                 | 1         |
| Bedroom - 2                           | Bag                                                            | 2         |
| Bedroom - 2                           | Ceiling Fan                                                    | 1         |
| Bedroom - 2                           | New Fan in the cupboard                                        | 1         |
| Bedroom - 2                           | Scanner Printer                                                | 1         |
| Bedroom - 2                           | Hooper                                                         | 1         |
| Bedroom - 2                           | Sound Machine                                                  | 1         |
| Bedroom - 2                           | Tube light                                                     | 3         |
| Bedroom - 2                           | Wooden bed                                                     | 1         |
| Bedroom - 2                           | plastic bucket                                                 | 1         |
| Space Main Gate                       | Sofa                                                           | 1         |
| Space Main Gate                       | Wooden table                                                   | 1         |
| Space Main Gate                       | Wooden chair                                                   | 1         |
| Space Main Gate                       | Ceiling fan                                                    | 1         |
| Space Main Gate                       | Tube Light                                                     | 2         |
| Space Main Gate                       | Wooden table                                                   | 1         |
| Space Main Gate                       | Plastic bucket                                                 | 2         |
| Space Main Gate                       | Water Motor with connection                                    | 1         |
|                                       | Ply                                                            | 1         |
| Space Main Gate                       | Plastic bucket                                                 | 1         |
| Space Main Gate                       | i iddie bucket                                                 | 1         |