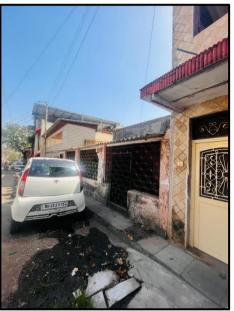

Movable Assets Available at Row House No. 109/42, Malabar Hill Road, Mulund Colony, Mulund (West), Mumbai – 400 082, State – Maharashtra, Country – India.

Latitude Longitude: 19°10'45.0"N 72°56'16.8"E

Think.Innovate.Create

**Sub:** Valuation of "**Movable Property**" at Row House No. 109/42, Malabar Hill Road, Mulund Colony, Mulund (West), Mumbai – 400 082, State – Maharashtra, Country – India.

Dear Sir.

This is to certify that the Movable Assets available at Row House No. 109/42, Malabar Hill Road, Mulund Colony, Mulund (West), Mumbai – 400 082, State – Maharashtra, Country – India belongs to Mr. Tejindersingh Sewasingh Kumar Guarantor of M/s. Nagesh Textile (Prop. Mr. Nagesh Mallesham Upalla) Considering various parameters recorded, existing economic scenario, and the information that is available with reference to the development of neighborhood and method selected for valuation, we are of the opinion that, the asset can be assessed for this particular purpose is not more than ₹ 49,950.00 (Rupees Forty Nine Thousand Nine Hundred Fifty Only).