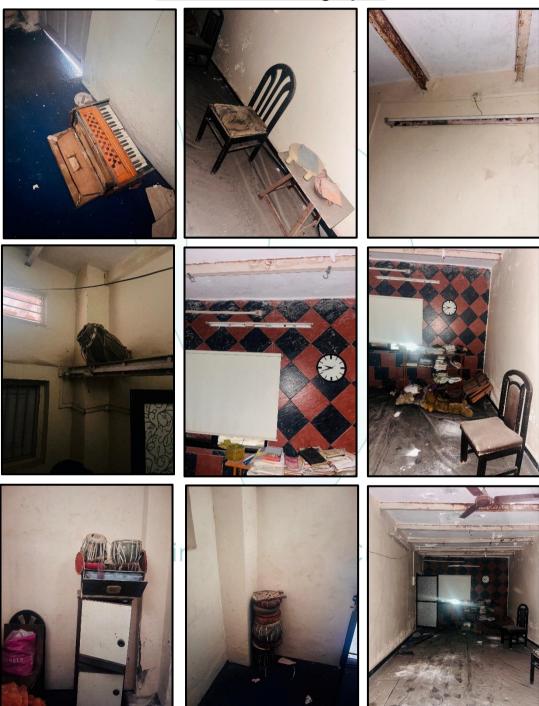

# Movable Property considered for the Valuation as per site visit dated 29.02.2024 and Inventory List dated 28.04.2022 provided by the bank.

| Location             | Inventory List                    | Nos.     |
|----------------------|-----------------------------------|----------|
| Hall                 | Wall Watch                        | 1        |
| Hall                 | Tube Light                        | 4        |
| Hall                 | Wooden Chair                      | 4        |
| Hall                 | Stool                             | 1        |
| Hall                 | Suit Case                         | 1        |
| Hall                 | Book Rack                         | 1        |
| Hall                 | Sealing Fan                       | 1        |
| Hall                 | Tabla                             | 4        |
| Hall                 | Harmonium                         | 2        |
| Hall                 | Fan                               | 1        |
| Hall                 | Table Light                       | 1        |
| Hall                 | Bed                               | 1        |
| Bedroom - 1          | Cushion Chair                     | 2        |
| Bedroom - 1          | Dinning Table with 5 chairs       | 2        |
| Bedroom - 1          | Bed                               | 1        |
| Bedroom - 1          | Teapoy                            | 1        |
| Bedroom - 1          | Computer Table                    | 1        |
| Bedroom - 1          | Gas Stove                         | 1        |
| Bedroom - 1          | Cushion Sofa                      | 1        |
| Bedroom - 1          | ceiling fan                       | 1        |
| Kitchen              | Kitchen with Trolley with Utensil | 1        |
| Kitchen              | Gas Cylinder                      | 2        |
| Kitchen              | Gas Stove                         | 1        |
| Kitchen              | Fridge                            | 1        |
| Kitchen              | Oven                              | 1        |
| Kitchen              | Wooden Cupboard                   | <u> </u> |
| Kitchen              | Wooden Cupboard with Kitchen Set  | 1        |
| Kitchen              | Fan                               | 1        |
| Kitchen              | Tube Light                        | 2        |
| Kitchen              | Chair                             | 1        |
| Kitchen              | Alumimiun Pot                     | 1        |
| Kitchen              | Ghamela                           | 1        |
| Rear side of bedroom | Cupboard                          | 3        |
| Rear side of bedroom | Fan                               | 1        |
| Rear side of bedroom | Iron                              | 1        |
| Rear side of bedroom | Wooden cupboard                   | 1        |
| Rear side of bedroom | Mobile                            | 2        |
| Rear side of bedroom | Tare steel                        | 2        |
| Rear side of bedroom | Vessel                            | 2        |