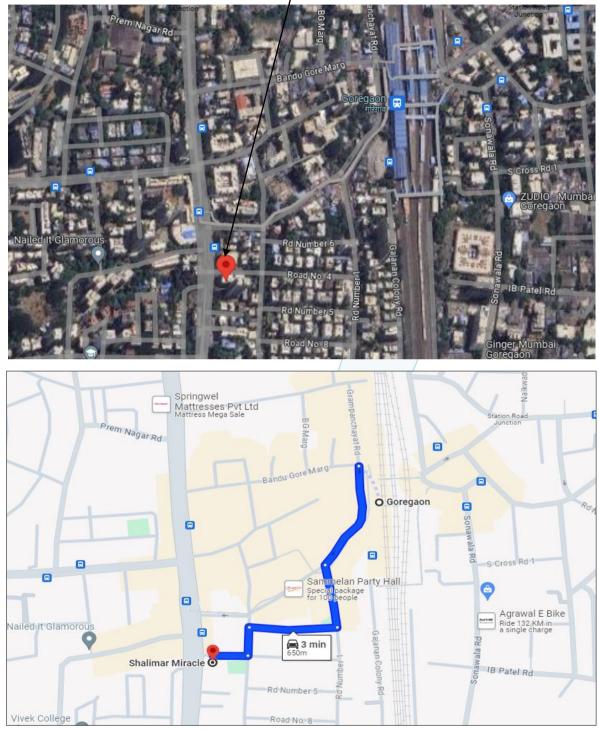

# Route Map of the property <u>Site u/r</u>

Latitude Longitude - 19°09'41.8"N 72°50'47.0"E Note: The Blue line shows the route to site from nearest railway station (Goregaon - 650 Mt.)

Valuation Report Prepared For: Cosmos Bank / Kandivali (West) Branch / Mrs. Jayshree Deepak Dubey (7293/2305253) Page 12 of 17