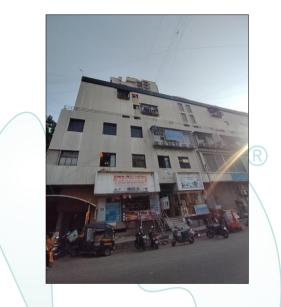

# Valuation Report of the Immovable Property



### Details of the property under consideration:

Name of Owner: Mrs. Jayshree Deepak Dubey

Residential Flat No. 312, 3<sup>rd</sup> Floor, "**Siddhi Ganesh SRA Co-Op. Hsg. Soc. Ltd.**", Jawahar Nagar, Road No. 4, S. V. Road, Goregaon (West), Mumbai, PIN Code – 400 104, State – Maharashtra, Country – India.

Latitude Longitude - 19°09'41.8"N 72°50'47.0"E

### Think.Innovate.Create

Valuation Done for: Cosmos Bank Kandivali (West) Branch

Shop No. 6 - 7, Sangita Apartment, Opp. Balbharti School, S. V. Road, Kandivali (West), Mumbai - 400 067, State - Maharashtra, Country - India.



| Our Pan                                                      | India Pres                                                     | ence at :                         |