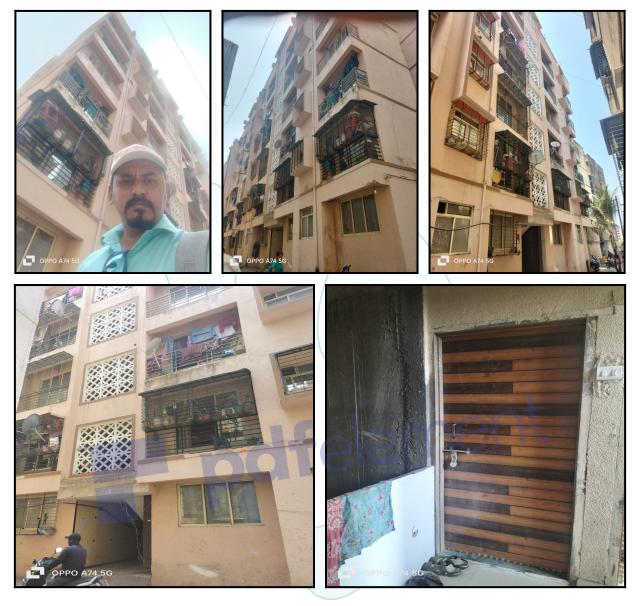

# **Actual Site Photographs**

| VI      | COMPOSITE RATE ADOPTED AFTER<br>DEPRECIATION              |   |                                                                                                                                                                                                           |
|---------|-----------------------------------------------------------|---|-----------------------------------------------------------------------------------------------------------------------------------------------------------------------------------------------------------|
| а       | Depreciated building rate                                 |   |                                                                                                                                                                                                           |
|         | Replacement cost of Flat with Services (v(3)i)            | : | ₹ 2,800/- per Sq. Ft.                                                                                                                                                                                     |
|         | Age of the building                                       | : | 5 years                                                                                                                                                                                                   |
|         | Life of the building estimated                            | : | 55 years Subject to proper, preventive periodic maintenance & structural repairs.                                                                                                                         |
|         | Depreciation percentage assuming the salvage value as 10% | : | 7.50%                                                                                                                                                                                                     |
|         | Depreciation Ratio of the building                        |   | -                                                                                                                                                                                                         |
| b       | Total composite rate arrived for Valuation                |   | R                                                                                                                                                                                                         |
|         | Depreciated building rate VI (a)                          | : | ₹ 2,590/- per Sq. Ft.                                                                                                                                                                                     |
|         | Rate for Land & other V (3) ii                            | : | ₹ 2,200/- per Sq. Ft.                                                                                                                                                                                     |
|         | Total Composite Rate                                      | : | ₹ 4,790/- per Sq. Ft.                                                                                                                                                                                     |
|         | Remarks                                                   | : | At the time of visit, the property was locked hence<br>internal site inspection and photographs could not be<br>taken. Hence, our report is based on external visit &<br>documents provided by bank only. |
| Details | of Valuation:                                             | G | alameric                                                                                                                                                                                                  |