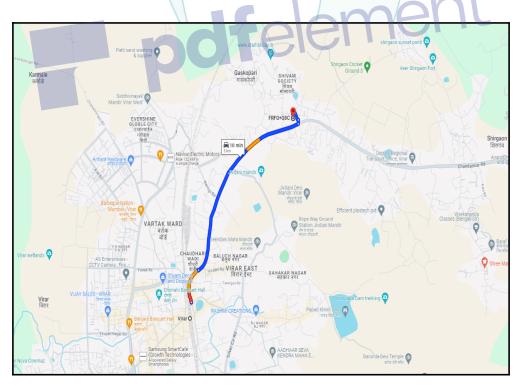

# Route Map of the property

Note: Red marks shows the exact location of the property

### Longitude Latitude: 19°28'28.4"N 72°49'32.7"E

Note: The Blue line shows the route to site distance from nearest Railway Station (Virar - 3.00 Km.).