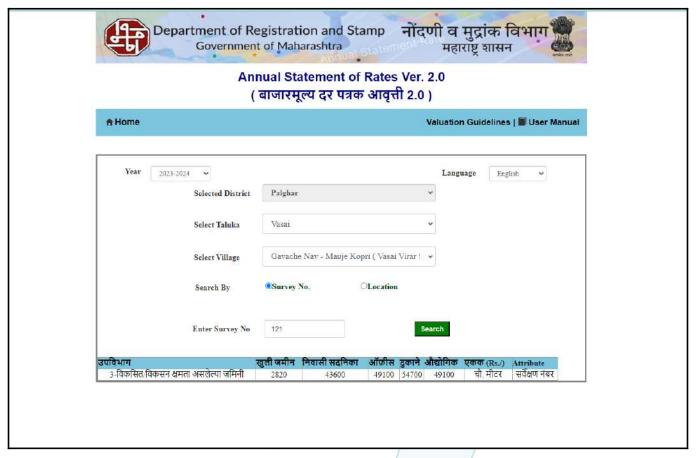

## **Ready Reckoner Rate**

| Stamp Duty Ready Reckoner Market Value Rate for Flat                      | 43600     |          |          |         |
|---------------------------------------------------------------------------|-----------|----------|----------|---------|
| Flat Located on 4 <sup>th</sup> Floor                                     | / /       |          |          |         |
| Stamp Duty Ready Reckoner Market Value Rate (After Increase/Decrease) (A) | 43,600.00 | Sq. Mtr. | 4,051.00 | Sq. Ft. |
| Stamp Duty Ready Reckoner Market value Rate for Land (B)                  | 2820      |          |          |         |
| The difference between land rate and building rate(A-B=C)                 | 40,780.00 |          |          |         |
| Percentage after Depreciation as per table(D)                             | 5%        |          |          |         |
| Rate to be adopted after considering depreciation [B + (C X D)]           | 41,561.00 | Sq. Mtr. | 3,861.00 | Sq. Ft. |