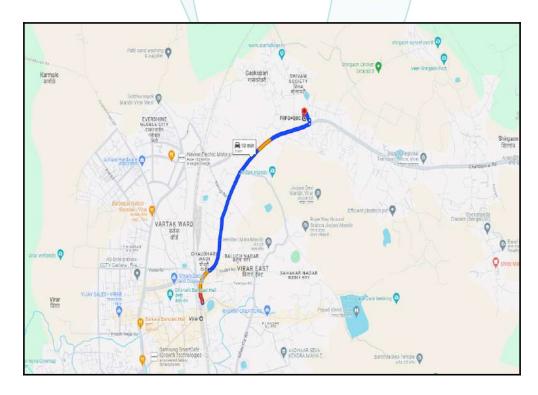

## **Route Map of the property**

Note: Red marks shows the exact location of the property

Longitude Latitude: 19°28'28.4"N 72°49'32.7"E

Note: The Blue line shows the route to site distance from nearest Railway Station (Virar - 3.00 Km.).