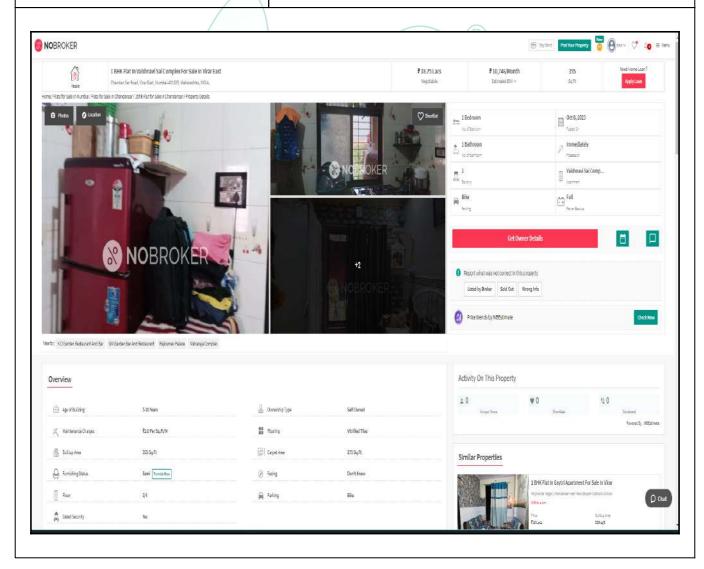

| Property                        | 1 BHK Flat In Vaishnavi Sai Complex For Sale In Virar East |
|---------------------------------|------------------------------------------------------------|
| Source                          | Nobroker.com                                               |
| Area Type                       | Carpet                                                     |
| Area                            | 275.00 Sq. Ft.                                             |
| Percentage                      | 20%                                                        |
| Rate / Sq. feet on BuiltUp area | ₹ 5,682/-                                                  |
| Floor                           | -                                                          |

| Property                        | 1 BHK Flat In Vaishnavi Sai Complex For Sale In Virar East |
|---------------------------------|------------------------------------------------------------|
| Source                          | Nobroker.com                                               |
| Area Type                       | Built Up                                                   |
| Area                            | 470.00 Sq. Ft.                                             |
| Rate / Sq. feet on BuiltUp area | ₹ 5,213/- per Sq. Ft.                                      |
| Floor                           | -                                                          |