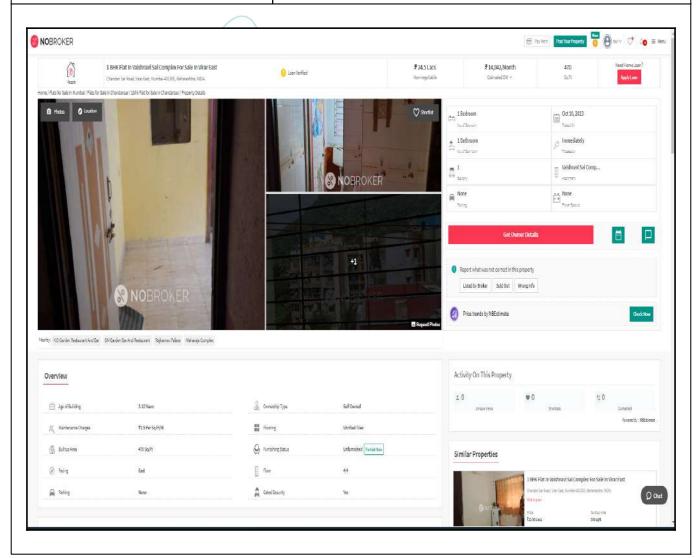

| Property                        | 1 BHK Flat In Vaishnavi Sai Complex For Sale In Virar East |
|---------------------------------|------------------------------------------------------------|
| Source                          | Nobroker.com                                               |
| Area Type                       | Carpet                                                     |
| Area                            | 275.00 Sq. Ft.                                             |
| Percentage                      | 20%                                                        |
| Rate / Sq. feet on BuiltUp area | ₹ 5,682/-                                                  |
| Floor                           | -                                                          |

| Property                        | 1 BHK Flat In Vaishnavi Sai Complex For Sale In Virar East |
|---------------------------------|------------------------------------------------------------|
| Source                          | Nobroker.com                                               |
| Area Type                       | Built Up                                                   |
| Area                            | 470.00 Sq. Ft.                                             |
| Rate / Sq. feet on BuiltUp area | ₹ 5,213/- per Sq. Ft.                                      |
| Floor                           | -                                                          |