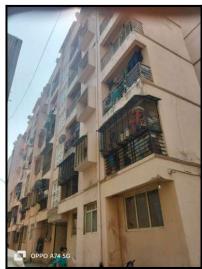

| Good                                       |
| Likely rental values in future                                                                                                                                                                                            | ₹ 5,500/- Expected rental income per month |
| Any likely income it may generate                                                                                                                                                                                         | Rental Income                              |



## **Actual Site Photographs**











Think.Innovate.Create

## **Route Map of the property**



Note: Red marks shows the exact location of the property



Longitude Latitude: 19°28'28.4"N 72°49'32.7"E

Note: The Blue line shows the route to site distance from nearest Railway Station (Virar - 3.00 Km.).





## **Ready Reckoner Rate**



| Stamp Duty Ready Reckoner Market Value Rate for Flat                      | 43600     |          |          |         |
|---------------------------------------------------------------------------|-----------|----------|----------|---------|
| Flat Located on 4 <sup>th</sup> Floor                                     | / /       |          |          |         |
| Stamp Duty Ready Reckoner Market Value Rate (After Increase/Decrease) (A) | 43,600.00 | Sq. Mtr. | 4,051.00 | Sq. Ft. |
|