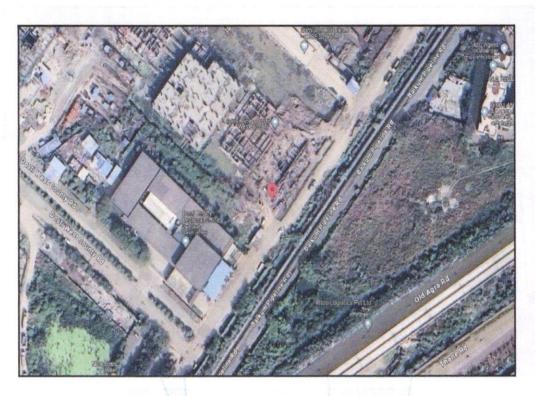

Latitude Longitude: 19°13'33.1"N 72°59'41.8"E

Valuation Prepared for:

**Punjab National Bank** Thane East Branch

Chatrapati Shivaji CHS, Plot No 1F10, S.V. Nagar, Thane East

Thane: 101, 1st Floor, B Wing, Beth Shalom, Near Civil Hospital, Thane (W) - 400 601, (M.S.), INDIA E-mail: thane@vastukala.org, Tel.: 80978 82976 / 90216 25621

Boundaries of the property

MMRDA Building North

Dosti Ceder Building South

Dosti Tulip / Balkum Pipeline Road East

West Open Plot

Considering various parameters recorded, existing economic scenario, and the information that is available with reference to the development of neighbourhood and method selected for valuation, we are of the opinion that, the property premises can be assessed for this particular purpose at ₹ 92,18,400.00 (Rupees Ninety Two Lakh Eighteen Thousand Four Hundred Only) After completion of the property. As per Site Inspection 10% Construction Work is Completed.