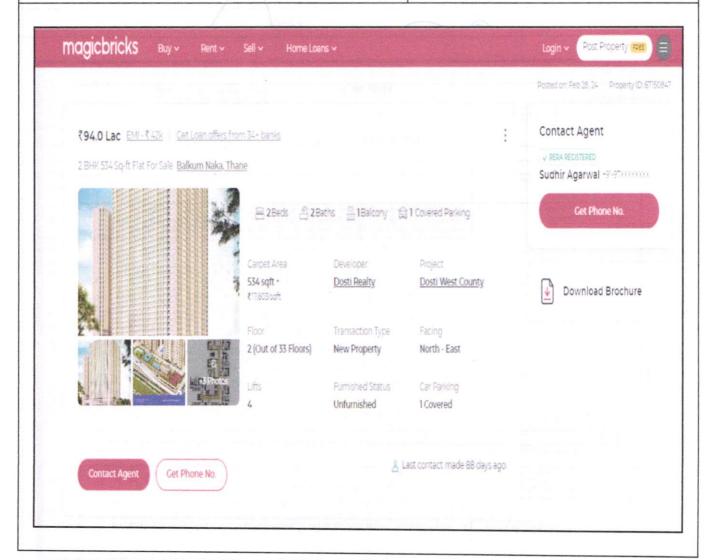

| 10%          |
| Rate / Sq. feet on BuiltUp area | ₹ 14,987/-   |
| Floor                           | 21st         |





| Property                        | Flat                    |
|---------------------------------|-------------------------|
| Source                          | magic bricks            |
| Area Type                       | Carpet                  |
| Area                            | 580 Sq. Ft. Pay T son A |
| Percentage                      | 10% s=A                 |
| Rate / Sq. feet on BuiltUp area | ₹ 14,420/-              |
| Floor                           | 18th                    |





Sale Instances

| Flat         |
|--------------|
| magic bricks |
| Carpet       |
| 534 Sq. Ft.  |
| 10%          |
| ₹ 16,003/-   |
| 2nd          |
|              |





# **Sale Instances**

| Property                        | Flat        |                           |
|---------------------------------|-------------|---------------------------|
| Source                          | Index_no.2  | Area Typs                 |
| Area Type                       | Carpet      | Area                      |
| Area                            | 600 Sq. Ft. | <sup>h</sup> arcentage    |
| Percentage                      | 10%         | Rate / Sq. feet on Builtu |
| Rate / Sq. feet on BuiltUp area | ₹ 13,371/-  | Tool                      |
| Floor                           | 29th        |                           |

| 73<br>-02-2024                                                                                                                             | सूची क