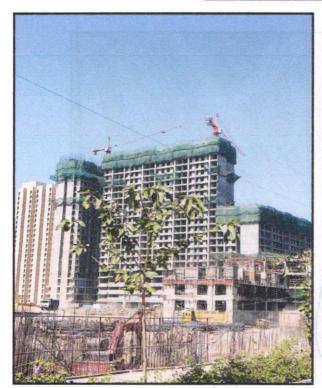

Boundaries of the property

MMRDA Building North

Dosti Ceder Building South

Dosti Tulip / Balkum Pipeline Road East

West Open Plot

Considering various parameters recorded, existing economic scenario, and the information that is available with reference to the development of neighbourhood and method selected for valuation, we are of the opinion that, the property premises can be assessed for this particular purpose at ₹ 92,18,400.00 (Rupees Ninety Two Lakh Eighteen Thousand Four Hundred Only) After completion of the property. As per Site Inspection 10% Construction Work is Completed.