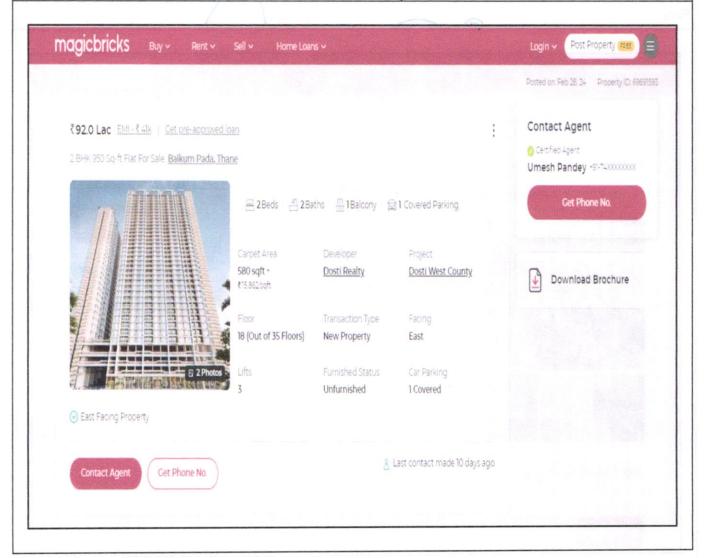

| magic bricks |
| Area Type                       | Carpet       |
| Area                            | 552 Sq. Ft.  |
| Percentage                      | 10%          |
| Rate / Sq. feet on BuiltUp area | ₹ 14,987/-   |
| Floor                           | 21st         |





| Property                        | Flat                    |
|---------------------------------|-------------------------|
| Source                          | magic bricks            |
| Area Type                       | Carpet                  |
| Area                            | 580 Sq. Ft. Pay T son A |
| Percentage                      | 10% s=A                 |
| Rate / Sq. feet on BuiltUp area | ₹ 14,420/-              |
| Floor                           | 18th                    |





Sale Instances

| Flat         |
|--------------|
| magic bricks |
| Carpet       |
| 534 Sq. Ft.  |
| 10%          |
| ₹ 16,003/-   |
| 2nd          |
|              |





# **Sale Instances**

| Property                        | Flat        |                           |
|---------------------------------|-------------|---------------------------|
| Source                          | Index_no.2  | Area Typs                 |
| Area Type                       | Carpet      | Area                      |
| Area                            | 600 Sq. Ft. | <sup>h</sup> arcentage    |
| Percentage                      | 10%         | Rate / Sq. feet on Builtu |
| Rate / Sq. feet on BuiltUp area | ₹ 13,371/-  | Tool                      |
| Floor                           | 29th        |