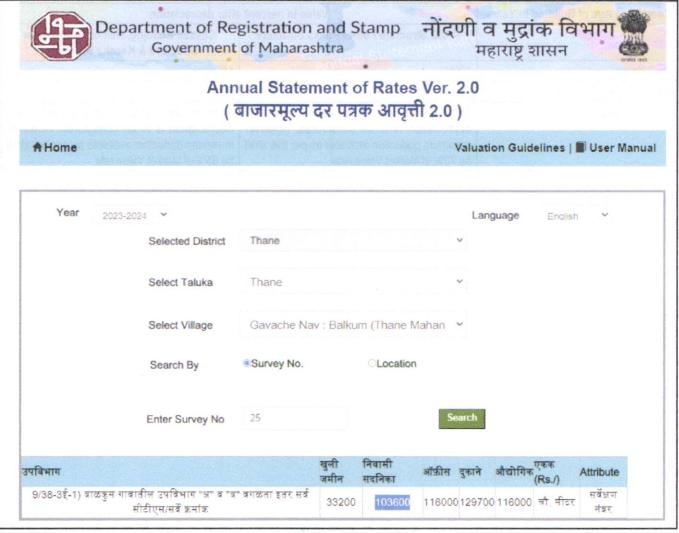

|





# **Actual Site Photographs**







Think.Innovate.Create



# Route Map of the property



Note: Red marks shows the exact location of the property



Longitude Latitude: 19°13'33.1"N 72°59'41.8"E

Note: The Blue line shows the route to site distance from nearest Railway Station (Thane - 5.8 Km).





## **Ready Reckoner Rate**



| Rate to be adopted after considering depreciation [B + (C X D)]           | 93,240.00   | Sq. Mtr. | 8,662.00 | Sq. Ft. |
|---------------------------------------------------------------------------|-------------|----------|----------|---------|
| Percentage after Depreciation as per table(D)                             | 100%        |          |          |         |
| The difference between land rate and building rate(A-B=C)                 | 70,400.00   |          |          |         |
| Stamp Duty Ready Reckoner Market value Rate for Land (B)                  | 33200       | a, o     |          |         |
| Stamp Duty Ready Reckoner Market Value Rate (After Increase/Decrease) (A) | 1,03,600.00 | Sq. Mtr. | 9,625.00 | Sq. Ft. |
| Flat Located on 2 <sup>nd</sup> Floor