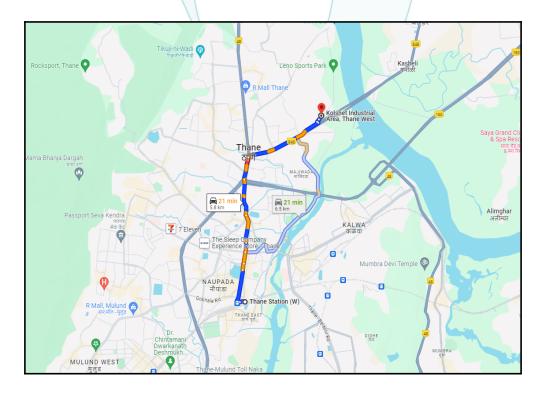

# **Route Map of the property**

Note: Red marks shows the exact location of the property

Longitude Latitude: 19°13'33.1"N 72°59'41.8"E

Note: The Blue line shows the route to site distance from nearest Railway Station (Thane - 5.8 Km).