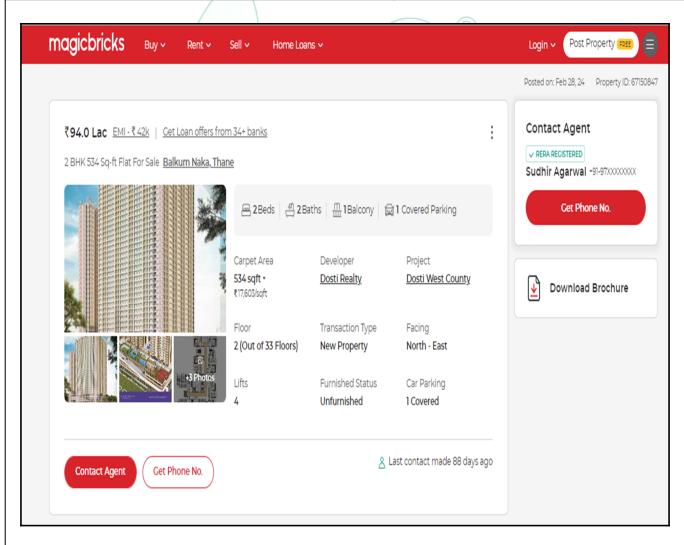

| l.    | Date of Purchase of Immovable Property                                                                                                                               |            | 21/02/2024                        |
|-------|----------------------------------------------------------------------------------------------------------------------------------------------------------------------|------------|-----------------------------------|
| II.   | Purchase Price of immovable property                                                                                                                                 | <b> </b> : | ₹ 88,58,000.00                    |
| III.  | Book value of immovable property                                                                                                                                     | :          | ₹ 95,08,100.00                    |
| IV.   | Fair Market Value of immovable property                                                                                                                              | :          | ₹ 92,18,400.00                    |
| V.    | Realizable Value of immovable property                                                                                                                               |            | ₹ 82,96,560.00                    |
| VI.   | Distress Sale Value of immovable property                                                                                                                            |            | ₹ 73,74,720.00                    |
| VII.  | Guideline Value (As Per Index-II)                                                                                                                                    | :          | ₹ 52,59,566.00                    |
| VIII. | Insurable value of the property (607.20 Sq. Ft. X 2,500.00)                                                                                                          | 1:         | ₹ 15,18,000.00                    |
| IX.   | Value of property of smilar nature in the same locality drawn from any one of the popular property websites such as Magic bricks, 99 Acres, Housing NHB Residex etc. | :          | Please Refer Page No. 13, 14 & 15 |