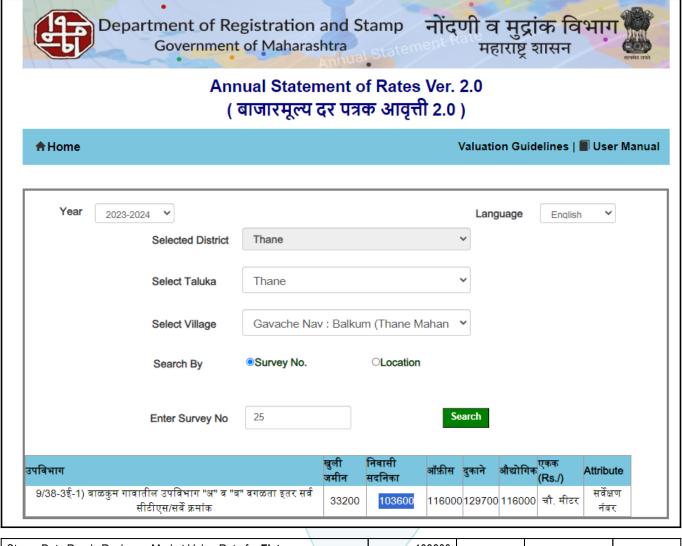

# **Ready Reckoner Rate**

| Stamp Duty Ready Reckoner Market Value Rate for Flat                      | 103600      |          |          |         |
|---------------------------------------------------------------------------|-------------|----------|----------|---------|
| Flat Located on 2 <sup>nd</sup> Floor                                     |             |          |          |         |
| Stamp Duty Ready Reckoner Market Value Rate (After Increase/Decrease) (A) | 1,03,600.00 | Sq. Mtr. | 9,625.00 | Sq. Ft. |
| Stamp Duty Ready Reckoner Market value Rate for Land (B)                  | 33200       | , die    |          |         |
| The difference between land rate and building rate(A-B=C)                 | 70,400.00   |          |          |         |
| Percentage after Depreciation as per table(D)                             | 100%        |          |          |         |
| Rate to be adopted after considering depreciation [B + (C X D)]           | 93,240.00   | Sq. Mtr. | 8,662.00 | Sq. Ft. |