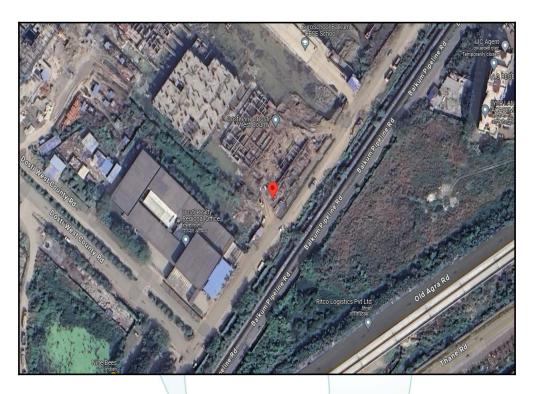

# **Route Map of the property**

Note: Red marks shows the exact location of the property

Longitude Latitude: 19°13'33.1"N 72°59'41.8"E

Note: The Blue line shows the route to site distance from nearest Railway Station (Thane - 5.8 Km).