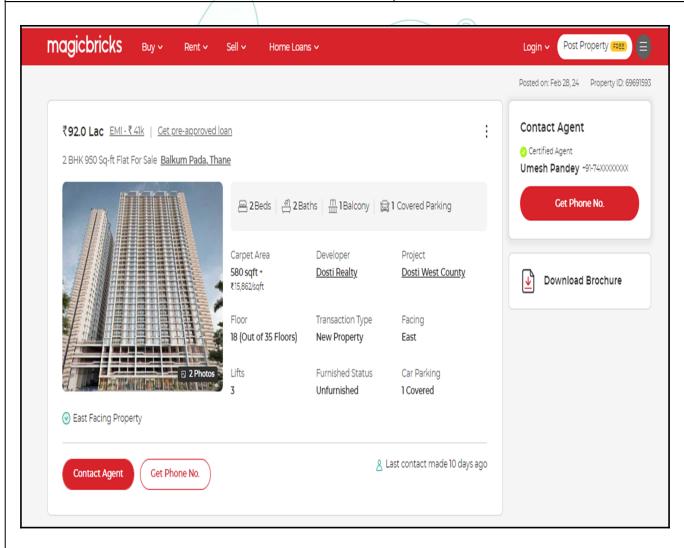

| l.    | Date of Purchase of Immovable Property                                                                                                                               |            | 21/02/2024                        |
|-------|----------------------------------------------------------------------------------------------------------------------------------------------------------------------|------------|-----------------------------------|
| II.   | Purchase Price of immovable property                                                                                                                                 | <b> </b> : | ₹ 88,58,000.00                    |
| III.  | Book value of immovable property                                                                                                                                     | :          | ₹ 95,08,100.00                    |
| IV.   | Fair Market Value of immovable property                                                                                                                              | :          | ₹ 92,18,400.00                    |
| V.    | Realizable Value of immovable property                                                                                                                               |            | ₹ 82,96,560.00                    |
| VI.   | Distress Sale Value of immovable property                                                                                                                            |            | ₹ 73,74,720.00                    |
| VII.  | Guideline Value (As Per Index-II)                                                                                                                                    | :          | ₹ 52,59,566.00                    |
| VIII. | Insurable value of the property (607.20 Sq. Ft. X 2,500.00)                                                                                                          | 1:         | ₹ 15,18,000.00                    |
| IX.   | Value of property of smilar nature in the same locality drawn from any one of the popular property websites such as Magic bricks, 99 Acres, Housing NHB Residex etc. | :          | Please Refer Page No. 13, 14 & 15 |