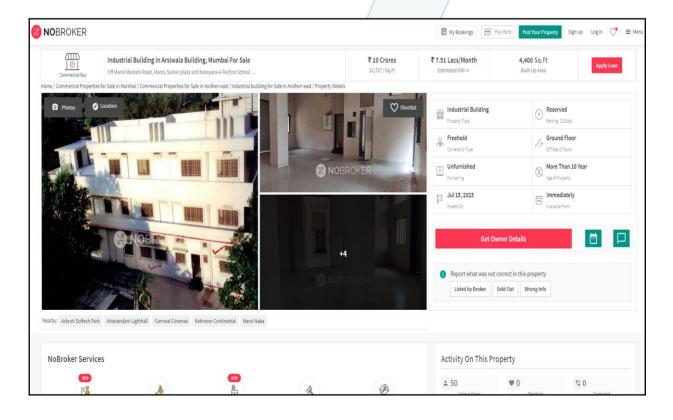

#### **Property**

The immovable property is a freehold land and an industrial structure thereof. The property located in a developed area having basic infrastructure well connected by road and train. It is located at about 800 M distance from Techno Marol Naka Metro Station.

### Existing Structure on the Industrial Land:

The property consists of Industrial Structure is of Ground + 2nd uppers floors. It is a RCC framed Structure with RCC columns, Beams, Slabs and RCC staircase is provided for access to the upper floors.

| Nearby landmark                             | Opp. St. Andrew's Church                                          |
|---------------------------------------------|-------------------------------------------------------------------|
| Postal Address of the Property              | Proposed development Industrial Land Bearing CTS No. 709-C,       |
|                                             | Building A, Shanti Niketan, "Mount Industrial Estates", Village - |
| Think.In                                    | Marol, Andheri (East), Mumbai – 400 059, State – Maharashtra,     |
| 111111111111                                | Country – India.                                                  |
| Area of the plot/land (supported by a plan) | Plot Area: 4461.30 Sq. M.                                         |
| Type of Land: Solid, Rocky, Marsh land,     | Solid land                                                        |
| reclaimed land, Water-logged, Land locked.  |                                                                   |
| Independent access/approach to the property | Yes                                                               |
| etc.                                        |                                                                   |
| Google Map Location of the Property with a  | Provided                                                          |
| neighborhood layout map                     |                                                                   |
| Details of roads abutting the property      | Existing 12 M wide B.T. Road, (check with concern department)     |
| Description of adjoining property           | Located in middle class locality                                  |
| Plot No. Survey No.                         | Proposed development Industrial Land Bearing CTS No. 709-C,       |
|                                             | Building A, Shanti Niketan, "Mount Industrial Estates", Village - |
|                                             | Marol, Andheri (East), Mumbai – 400 059, State – Maharashtra,     |
|                                             | Country – India.                                                  |