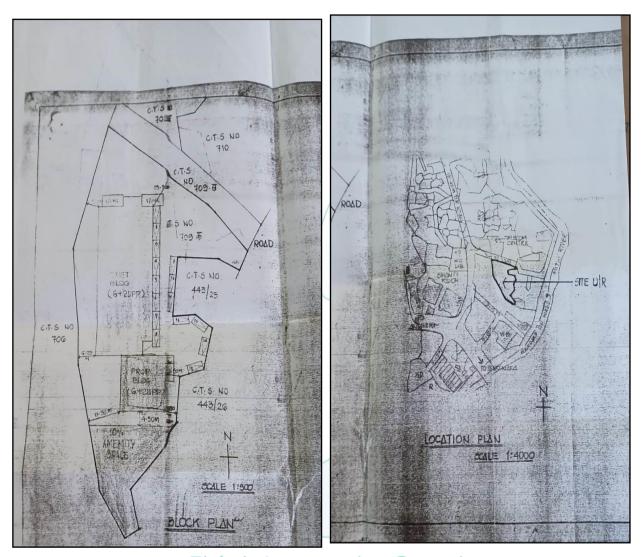

ranted beyond permissible FSI as per regulation 30(A)(1) upon the payment of premium. Such premium shall be recovered for the BUA at the rate of 50% of ASR for open develop land (for FSI 1).
- b) The premium so collected shall be shared between the Planning Authority and the Government in the proportion of 50:50. The share of the Government shall be paid to the Deputy Director of Town Planning, Greater Mumbai.

(Explanation:-Premium charges shall be calculated on the value of lands under such zones, determined by considering the land rates of the said land as prescribed in Annual Statement of Rates (ASR). These charges shall be paid at the time of permitting additional F.S.I. by considering the ASR for the relevant year without applying the guidelines)



# **Block Plan & Location plan**



Think.Innovate.Create



# P.R.Card

| -                                              |