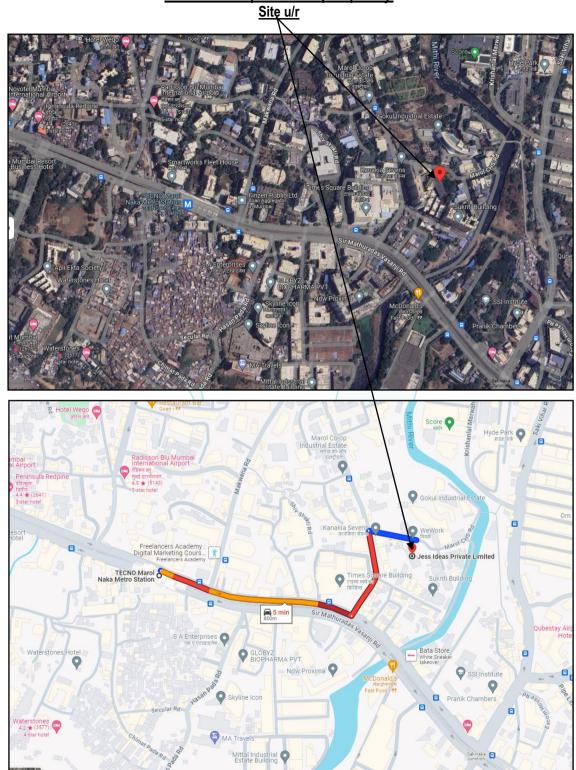

# Route Map of the property

### Latitude Longitude: 19°06'31.0"N 72°53'07.3"E

Note: The Blue line shows the route to site from nearest Metro railway station (Techno Marol Naka- 800 M.)