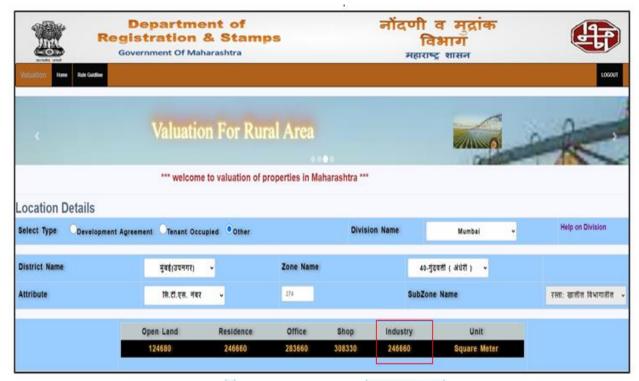

|
|     | locality/city from property search sites viz |                                                               |
|     | Magickbricks.com, 99Acres.com,               |                                                               |
|     | Makan.com etc.                               |                                                               |
| h)  | Any other relevant documents/ extracts       | N.A                                                           |



Think.Innovate.Create



# **Actual Site Photographs**









# Route Map of the property



### Latitude Longitude: 19°06'31.0"N 72°53'07.3"E

Note: The Blue line shows the route to site from nearest Metro railway station (Techno Marol Naka- 800 M.)





# **Ready Reckoner Rate**



# **Price Indicators**



# Development plan (D.P.Plan - 2034)



Think.Innovate.Create



### **D.P.Remarks – 2034**



#### MUNICIPAL CORPORATION OF GREATER MUMBAI

NO. Ch.E./DP34202402111516787 D.P. Rev. dt. Refer Inward Number: K/E/2024/111516808 Payment Dated 15/02/2024

Office of the Chief Engineer (Development Plan)

Municipal Head Office, 5th Floor,
Annex Building, Fort,
Mumbai - 400 001

To

Mr./Mrs. Bharatchandra Jeram Thakker 544 Adenwala Road, Shivji Krupa, Matunga East, Mumbai

Sub: Development Plan 2034 remarks in respect to Land Bearing C.T.S. No(s) 709 C of MAROL Village situated in K/E Ward, Mumbai.

Ref : Application u/no. K/E/2024/111516808 Payment Challan No. DP34202402111516787 Dated 15/02/2024 certifying payment of charges made under Receipt no. 2209708073 Dated 15/