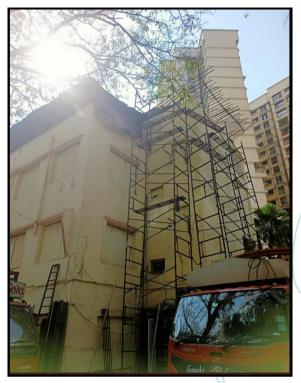

|
| f)  | Google Map location of the property          | Provided                                                      |
| g)  | Price trend of the Property in the           | Provided                                                      |
|     | locality/city from property search sites viz |                                                               |
|     | Magickbricks.com, 99Acres.com,               |                                                               |
|     | Makan.com etc.                               |                                                               |
| h)  | Any other relevant documents/ extracts       | N.A                                                           |



Think.Innovate.Create



# **Actual Site Photographs**









# Route Map of the property



### Latitude Longitude: 19°06'31.0"N 72°53'07.3"E

Note: The Blue line shows the route to site from nearest Metro railway station (Techno Marol Naka- 800 M.)





# **Ready Reckoner Rate**



# **Price Indicators**



# Development plan (D.P.Plan - 2034)



Think.Innovate.Create



### **D.P.Remarks – 2034**



#### MUNICIPAL CORPORATION OF GREATER MUMBAI

NO. Ch.E./DP34202402111516787 D.P. Rev. dt. Refer Inward Number: K/E/2024/111516808 Payment Dated 15/02/2024

Office of the Chief Engineer (Development Plan)

Municipal Head Office, 5th Floor,
Annex Building, Fort,
Mumbai - 400 001

To

Mr./Mrs. Bharatchandra Jeram Thakker 544 Adenwala Road, Shivji Krupa, Matunga East, Mumbai

Sub: Development Plan 2034 remarks in respect to Land Bearing C.T.S. No(s