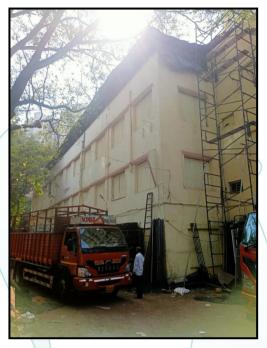

# Valuation Report of the Immovable Property



Details of the property under consideration:

Name of Owner: M/s. Bydesign India Pvt. Ltd.

Proposed development on Industrial Land Bearing CTS No. 709-C, Building A, Shanti Niketan, "Mount Industrial Estates", Village – Marol, Andheri (East), Mumbai – 400 059, State – Maharashtra, Country - India belongs to M/s. Bydesign India Pvt. Ltd.

Think.Innovate.Create
Latitude Longitude: 19°06'31.0"N 72°53'07.3"E



Mumbai Thane

P Delhi NCR P Nashik

Aurangabad Pune Nanded

🕈 Ahmedabad 💡 Jaipur

**?** Rajkot **Raipur** 



CIN: U74120MH2010PTC207869 MSME Reg. No.: UDYAM-MH-18-0083617 An ISO 9001:2015 Certified Company





Valuation Report Prepared For: Private / M/s. Bydesign India Pvt. Ltd (007287/2305781) Page 2 of 24

Vastu//Mumbai/03/2020/007287/2305781

28/11-529-BSM

Date: 28.03.2024

##