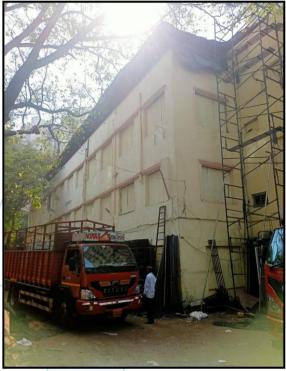

|
| f)  | Google Map location of the property          | Provided                                                      |
| g)  | Price trend of the Property in the           | Provided                                                      |
|     | locality/city from property search sites viz |                                                               |
|     | Magickbricks.com, 99Acres.com,               |                                                               |
|     | Makan.com etc.                               |                                                               |
| h)  | Any other relevant documents/ extracts       | N.A                                                           |



Think.Innovate.Create



# **Actual Site Photographs**









# Route Map of the property



### Latitude Longitude: 19°06'31.0"N 72°53'07.3"E

Note: The Blue line shows the route to site from nearest Metro railway station (Techno Marol Naka- 800 M.)





# **Ready Reckoner Rate**



# **Price Indicators**



# Development plan (D.P.Plan - 2034)



Think.Innovate.Create



### **D.P.Remarks – 2034**



#### MUNICIPAL CORPORATION OF GREATER MUMBAI

NO. Ch.E./DP34202402111516787 D.P. Rev. dt. Refer Inward Number: K/E/2024/111516808 Payment Dated 15/02/2024

Office of the Chief Engineer (Development Plan)

Municipal Head Office, 5th Floor,
Annex Building, Fort,
Mumbai - 400 001

To

Mr./Mrs. Bharatchandra Jeram Thakker 544 Adenwala Road, Shivji Krupa, Matunga East, Mumbai

Sub: Development Plan 2034 remarks in respect to Land Bearing C.T.S. No(s)