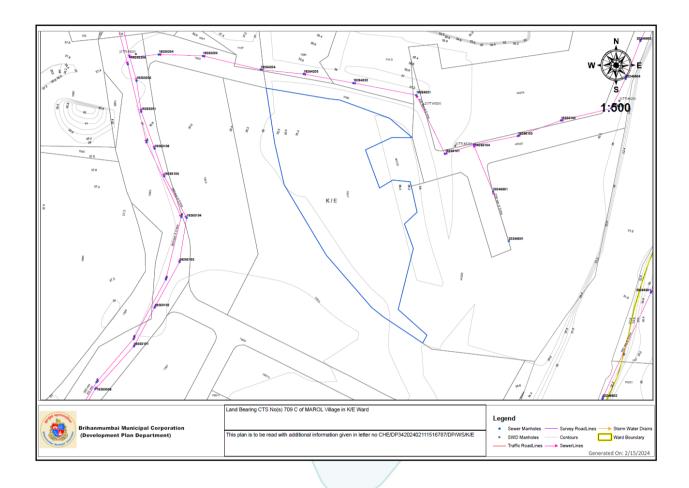

### **D.P.Remarks – 2034**

#### Note

The remarks are offered based on the records of CS/CTS boundaries/CS/CTS Nos available with this office. However the boundaries shown in the records of City Survey Office shall supersede those shown on the DP Remarks Plan.

Demarcation: The Alignment of the proposed road/R.L. and boundaries of reservations and their area are subject to the actual demarcation on site by E.E.T&C./A.E.(Survey) as case may be.

Remarks are offered only from the zoning point of view without reference to ownership and without carrying out actual site inspection and without verification of the status of the structures if any on the land under reference. Status of the existing road, if any, shall be confirmed from the concerned Ward Office.