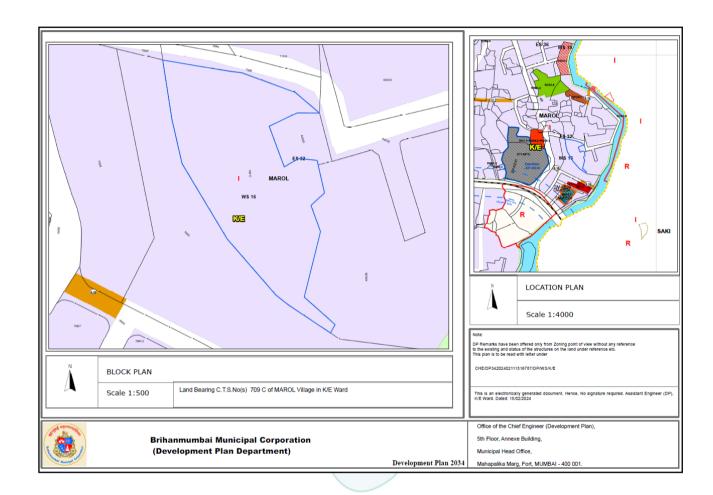

# **Block Plan & Location plan**

Think.Innovate.Create

### **D.P.Remarks – 2034**

#### MUNICIPAL CORPORATION OF GREATER MUMBAI

NO. Ch.E./DP34202402111516787 D.P. Rev. dt. Refer Inward Number: K/E/2024/111516808 Payment Dated 15/02/2024

Office of the Chief Engineer (Development Plan)

Municipal Head Office, 5th Floor,
Annex Building, Fort,
Mumbai - 400 001

To

Mr./Mrs. Bharatchandra Jeram Thakker 544 Adenwala Road, Shivji Krupa, Matunga East, Mumbai

Sub: Development Plan 2034 remarks in respect to Land Bearing C.T.S. No(s) 709 C of MAROL Village situated in K/E Ward, Mumbai.