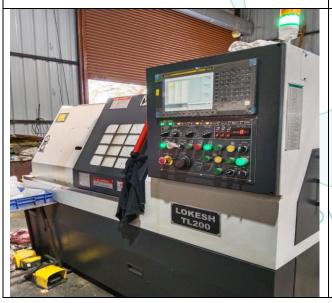

## 1. GENERAL INFORMATION

| Agreement Number:                                                                                            | A10183208                                                                                                                               |                                                       |                |                            |                                                    |
|--------------------------------------------------------------------------------------------------------------|-----------------------------------------------------------------------------------------------------------------------------------------|-------------------------------------------------------|----------------|----------------------------|----------------------------------------------------|
| Label Number:                                                                                                | L1713B                                                                                                                                  |                                                       |                |                            |                                                    |
| Customer:                                                                                                    | M/s. Technomech Industries                                                                                                              |                                                       |                |                            |                                                    |
| Address of Asset Location:                                                                                   | Unit 1: Shop No. 7A, Yamuna Nagar, Landge Wasti, Chakrapani Road, Survey No. 138, Bhaosari, District Pune – 411039. Maharashtra, India. |                                                       |                |                            |                                                    |
| Asset/s financed as per<br>Agreement                                                                         | Sl.no                                                                                                                                   | Asset Description                                     | Model          | Supplier                   | Quantity                                           |
|                                                                                                              | 1                                                                                                                                       | CNC Lathe                                             | Model TL 200 - | Lokesh Machines<br>Limited | 1 No.                                              |
| Name Plate                                                                                                   | ☑ Available ☐ Not Available ☑ Visible ☐ Not Visible                                                                                     |                                                       |                |                            |                                                    |
| Serial number (On Asset)                                                                                     | ☑Available □ Not available If Available – Refer Photos                                                                                  |                                                       |                |                            |                                                    |
| Serial number (in Invoice): (If available)                                                                   | Serial No. 1417                                                                                                                         |                                                       |                |                            |                                                    |
| Type of Foundation for Asset (wherever applicable)                                                           | ☑ Stee                                                                                                                                  | ☑ Steel supporting structure ☐ Concrete floor ☐ Other |                |                            |                                                    |
| Level of Bondage                                                                                             | ✓ Asset easy to remove ☐ Asset fixed permanently                                                                                        |                                                       |                |                            |                                                    |
| Description of the premises :                                                                                | <ul> <li>☑ Manufacturing Facility ☐ Hospital ☐ Warehouse ☐ Office Premises</li> <li>☐ Diagnostic ☐ Others (Please specify):</li> </ul>  |                                                       |                |                            |                                                    |
| Asset influencing circumstances ( i.e Chemical Zone, Corrosive atmosphere, Highly Polluted location etc.,) : | □Yes<br>If yes, p                                                                                                                       | please specify:                                       | ☑ No           |                            |                                                    |
|                                                                                                              |                                                                                                                                         | 2. Asset Co                                           | ONDITION       |                            |                                                    |
| Optical impression of physical condition of Asset:                                                           |                                                                                                                                         | □ Excellent ☑ Good □ Fair □ Poor □ Very Poor          |                |                            |                                                    |
| Was the asset in operation at the time of Inspection                                                         |                                                                                                                                         | ☑ Yes ☐ No If No Please specify reasons               |                |                            |                                                    |
| Age of the Asset at the time of inspection                                                                   | ~ 6 Months                                                                                                                              |                                                       |                |                            |                                                    |
| Asset condition at the time of purchase                                                                      |                                                                                                                                         | ☑New □Used                                            |                |                            |                                                    |
| Any Breakdown in the machine                                                                                 |                                                                                                                                         | ☐ Yes ☐ No ☑ Not Known                                |                |                            |                                                    |
| Photos:                                                                                                      |                                                                                                                                         | ☑ Yes □                                               | l No           | Valuers                    | & Appraisers                                       |
| Photos:                                                                                                      | •                                                                                                                                       |                                                       |                | Valuers Arct               | & Appraisers hitects & r Designers I Engineers (I) |

## **Photographs**