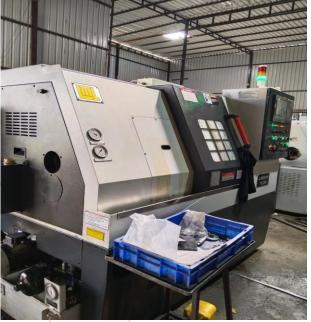

## 1. GENERAL INFORMATION

| Agreement Number:                                                                                            | A10183208                                                                                                                               |                                                       |                |                            |                                                    |
|--------------------------------------------------------------------------------------------------------------|-----------------------------------------------------------------------------------------------------------------------------------------|-------------------------------------------------------|----------------|----------------------------|----------------------------------------------------|
| Label Number:                                                                                                | L1713B                                                                                                                                  |                                                       |                |                            |                                                    |
| Customer:                                                                                                    | M/s. Technomech Industries                                                                                                              |                                                       |                |                            |                                                    |
| Address of Asset Location:                                                                                   | Unit 1: Shop No. 7A, Yamuna Nagar, Landge Wasti, Chakrapani Road, Survey No. 138, Bhaosari, District Pune – 411039. Maharashtra, India. |                                                       |                |                            |                                                    |
| Asset/s financed as per<br>Agreement                                                                         | Sl.no                                                                                                                                   | Asset Description                                     | Model          | Supplier                   | Quantity                                           |
|                                                                                                              | 1                                                                                                                                       | CNC Lathe                                             | Model TL 200 - | Lokesh Machines<br>Limited | 1 No.                                              |
| Name Plate                                                                                                   | ☑ Available ☐ Not Available ☑ Visible ☐ Not Visible                                                                                     |                                                       |                |                            |                                                    |
| Serial number (On Asset)                                                                                     | ☑Available □ Not available If Available – Refer Photos                                                                                  |                                                       |                |                            |                                                    |
| Serial number (in Invoice): (If available)                                                                   | Serial No. 1417                                                                                                                         |                                                       |                |                            |                                                    |
| Type of Foundation for Asset (wherever applicable)                                                           | ☑ Stee                                                                                                                                  | ☑ Steel supporting structure ☐ Concrete floor ☐ Other |                |                            |                                                    |
| Level of Bondage                                                                                             | ✓ Asset easy to remove ☐ Asset fixed permanently                                                                                        |                                                       |                |                            |                                                    |
| Description of the premises :                                                                                | <ul> <li>☑ Manufacturing Facility ☐ Hospital ☐ Warehouse ☐ Office Premises</li> <li>☐ Diagnostic ☐ Others (Please specify):</li> </ul>  |                                                       |                |                            |                                                    |
| Asset influencing circumstances ( i.e Chemical Zone, Corrosive atmosphere, Highly Polluted location etc.,) : | □Yes<br>If yes, p                                                                                                                       | please specify:                                       | ☑ No           |                            |                                                    |
|                                                                                                              |                                                                                                                                         | 2. Asset Co                                           | ONDITION       |                            |                                                    |
| Optical impression of physical condition of Asset:                                                           |                                                                                                                                         | □ Excellent ☑ Good □ Fair □ Poor □ Very Poor          |                |                            |                                                    |
| Was the asset in operation at the time of Inspection                                                         |                                                                                                                                         | ☑ Yes ☐ No If No Please specify reasons               |                |                            |                                                    |
| Age of the Asset at the time of inspection                                                                   | ~ 6 Months                                                                                                                              |                                                       |                |                            |                                                    |
| Asset condition at the time of purchase                                                                      |                                                                                                                                         | ☑New □Used                                            |                |                            |                                                    |
| Any Breakdown in the machine                                                                                 |                                                                                                                                         | ☐ Yes ☐ No ☑ Not Known                                |                |                            |                                                    |
| Photos:                                                                                                      |                                                                                                                                         | ☑ Yes □                                               | l No           | Valuers                    | & Appraisers                                       |
| Photos:                                                                                                      | •                                                                                                                                       |                                                       |                | Valuers Arct               | & Appraisers hitects & r Designers I Engineers (I) |

## **Photographs**