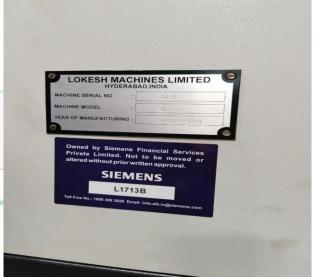

## 1. GENERAL INFORMATION

| Agreement Number:                                                                                            | A10183208                                                                                                                               |                                                       |                |                            |                                                    |
|--------------------------------------------------------------------------------------------------------------|-----------------------------------------------------------------------------------------------------------------------------------------|-------------------------------------------------------|----------------|----------------------------|----------------------------------------------------|
| Label Number:                                                                                                | L1713B                                                                                                                                  |                                                       |                |                            |                                                    |
| Customer:                                                                                                    | M/s. Technomech Industries                                                                                                              |                                                       |                |                            |                                                    |
| Address of Asset Location:                                                                                   | Unit 1: Shop No. 7A, Yamuna Nagar, Landge Wasti, Chakrapani Road, Survey No. 138, Bhaosari, District Pune – 411039. Maharashtra, India. |                                                       |                |                            |                                                    |
| Asset/s financed as per<br>Agreement                                                                         | Sl.no                                                                                                                                   | Asset Description                                     | Model          | Supplier                   | Quantity                                           |
|                                                                                                              | 1                                                                                                                                       | CNC Lathe                                             | Model TL 200 - | Lokesh Machines<br>Limited | 1 No.                                              |
| Name Plate                                                                                                   | ☑ Available ☐ Not Available ☑ Visible ☐ Not Visible                                                                                     |                                                       |                |                            |                                                    |
| Serial number (On Asset)                                                                                     | ☑Available □ Not available If Available – Refer Photos                                                                                  |                                                       |                |                            |                                                    |
| Serial number (in Invoice): (If available)                                                                   | Serial No. 1417                                                                                                                         |                                                       |                |                            |                                                    |
| Type of Foundation for Asset (wherever applicable)                                                           | ☑ Stee                                                                                                                                  | ☑ Steel supporting structure ☐ Concrete floor ☐ Other |                |                            |                                                    |
| Level of Bondage                                                                                             | ✓ Asset easy to remove ☐ Asset fixed permanently                                                                                        |                                                       |                |                            |                                                    |
| Description of the premises :                                                                                | <ul> <li>☑ Manufacturing Facility ☐ Hospital ☐ Warehouse ☐ Office Premises</li> <li>☐ Diagnostic ☐ Others (Please specify):</li> </ul>  |                                                       |                |                            |                                                    |
| Asset influencing circumstances ( i.e Chemical Zone, Corrosive atmosphere, Highly Polluted location etc.,) : | □Yes<br>If yes, p                                                                                                                       | please specify:                                       | ☑ No           |                            |                                                    |
|                                                                                                              |                                                                                                                                         | 2. Asset Co                                           | ONDITION       |                            |                                                    |
| Optical impression of physical condition of Asset:                                                           |                                                                                                                                         | □ Excellent ☑ Good □ Fair □ Poor □ Very Poor          |                |                            |                                                    |
| Was the asset in operation at the time of Inspection                                                         |                                                                                                                                         | ☑ Yes ☐ No If No Please specify reasons               |                |                            |                                                    |
| Age of the Asset at the time of inspection                                                                   | ~ 6 Months                                                                                                                              |                                                       |                |                            |                                                    |
| Asset condition at the time of purchase                                                                      |                                                                                                                                         | ☑New □Used                                            |                |                            |                                                    |
| Any Breakdown in the machine                                                                                 |                                                                                                                                         | ☐ Yes ☐ No ☑ Not Known                                |                |                            |                                                    |
| Photos:                                                                                                      |                                                                                                                                         | ☑ Yes □                                               | l No           | Valuers                    | & Appraisers                                       |
| Photos:                                                                                                      | •                                                                                                                                       |                                                       |                | Valuers Arct               | & Appraisers hitects & r Designers I Engineers (I) |

## **Photographs**