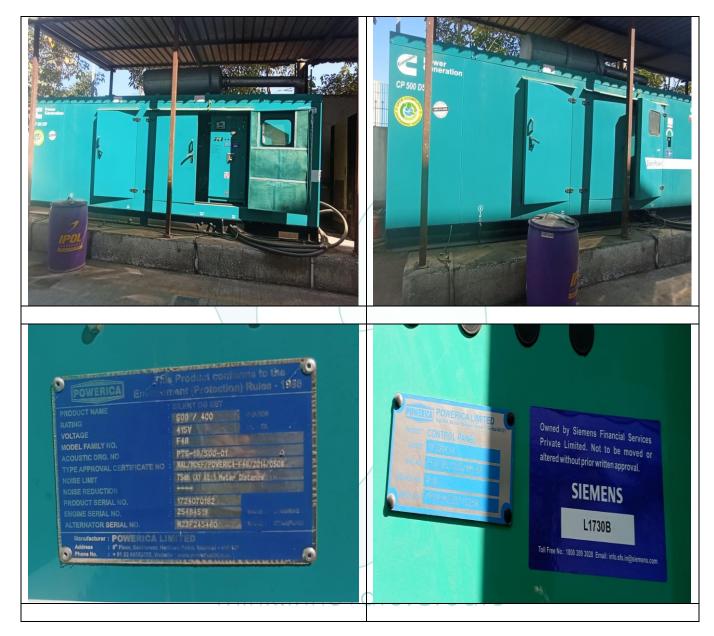

#### **1** GENERAL INFORMATION

| Agreement Number:                                                                                                        | A9416563                                                                                                       |                                         |                                                                                    |                 |                  |          |
|--------------------------------------------------------------------------------------------------------------------------|----------------------------------------------------------------------------------------------------------------|-----------------------------------------|------------------------------------------------------------------------------------|-----------------|------------------|----------|
| Label Number:                                                                                                            | L1730B                                                                                                         |                                         |                                                                                    |                 |                  |          |
| Customer:                                                                                                                | M/s. Remsons Industries Ltd.                                                                                   |                                         |                                                                                    |                 |                  |          |
| Address of Asset Location:                                                                                               | Gat No. 268, 269<br>India.                                                                                     |                                         | , 270, Kharabwadi, Remsons Road, Taluka Khed, District Pune – 410501, Maharashtra, |                 |                  |          |
| Asset/s financed as per<br>Agreement                                                                                     | Sl.no                                                                                                          | Asset D                                 | Description                                                                        | Model           | Supplier         | Quantity |
|                                                                                                                          | 1                                                                                                              |                                         | c Generating Set, 500<br>itandard)                                                 | CP 500 D5P      | Powerica Limited | 1 No.    |
| Name Plate                                                                                                               | 🗹 Avai                                                                                                         | lable 🗆                                 | Not Available                                                                      | 🗹 Visible 🗆 Not | Visible          |          |
| Serial number (On Asset)                                                                                                 | Available D Not Available If Available – Refer Photos                                                          |                                         |                                                                                    |                 |                  |          |
| Serial number (in Invoice): (If available)                                                                               | DG Set Sr. No. 1724070182, Engine Sr. No. 25484519, Alternator Sr. No. N23F245460 & Panel No. 7PSM-M2307/0258. |                                         |                                                                                    |                 |                  |          |
| Type of Foundation for Asset<br>(wherever applicable)                                                                    | <b>⊠</b> Stee                                                                                                  | ☑ Steel supporting structure □ Concrete |                                                                                    |                 | □ Other          |          |
| Level of Bondage                                                                                                         | 🗹 Asse                                                                                                         | Asset easy to remove                    |                                                                                    |                 | nanently         |          |
| Description of the premises :                                                                                            | Manufacturing Facility  Hospital Warehouse Office Premises Diagnostic Others (Please specify):                 |                                         |                                                                                    |                 |                  |          |
| Asset influencing<br>circumstances ( i.e Chemical<br>Zone, Corrosive atmosphere,<br>Highly Polluted location<br>etc.,) : |                                                                                                                |                                         |                                                                                    | ⊠ No            |                  |          |

|                                                       | Think.Innovate.Create                        |  |  |  |
|-------------------------------------------------------|----------------------------------------------|--|--|--|
| 2 ASSET CONDITION                                     |                                              |  |  |  |
| Optical impression of physical<br>condition of Asset: | □ Excellent 🗹 Good □ Fair □ Poor □ Very Poor |  |  |  |
| Was the asset in operation at the time of Inspection  | ☑ Yes □ No If No Please specify reasons      |  |  |  |
| Age of the Asset at the time of<br>inspection         | ~ 8 Months                                   |  |  |  |
| Asset condition at the time of<br>purchase            | New Used                                     |  |  |  |
| Any Breakdown in the machine                          | □ Yes □ No ☑ Not Known                       |  |  |  |
| Photos:                                               | ☑ Yes □ No                                   |  |  |  |