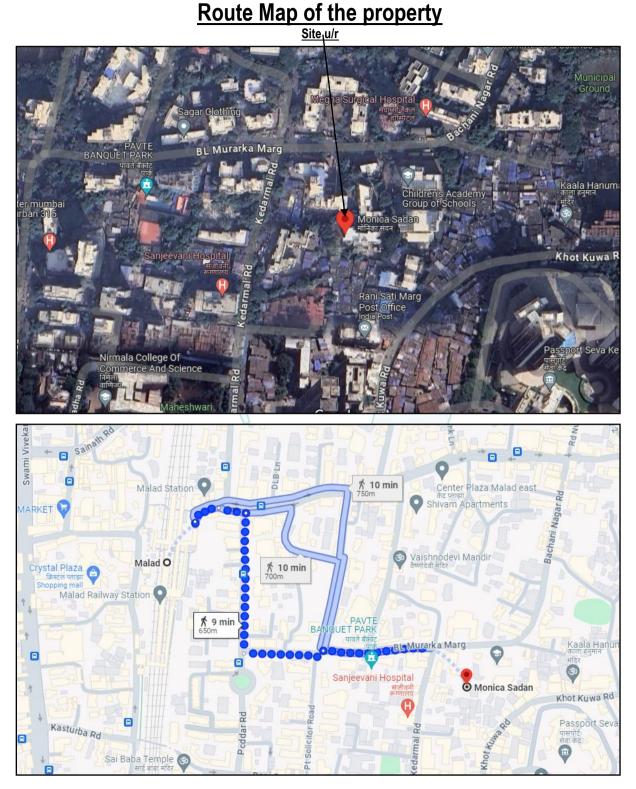

Boundaries of the property.

| :                             | B. L. Murarka Marg      |
|-------------------------------|-------------------------|
| :                             | Slum Area               |
| $\langle \cdot \cdot \rangle$ | Children Academy School |
|                               | Chandrapuri Building    |
|                               | :                       |

|     |                                                                                                                                                                    |                                                                            | 1   | r                                                                                   |                                                                                                                                                     |  |
|-----|--------------------------------------------------------------------------------------------------------------------------------------------------------------------|----------------------------------------------------------------------------|-----|-------------------------------------------------------------------------------------|-----------------------------------------------------------------------------------------------------------------------------------------------------|--|
|     |                                                                                                                                                                    |                                                                            |     | Joint Ownership                                                                     |                                                                                                                                                     |  |
|     | Brief description of the property (Including Leasehold / freehold etc.)                                                                                            |                                                                            |     | (Details of ownership sha                                                           | ,                                                                                                                                                   |  |
| 5.  |                                                                                                                                                                    |                                                                            | •   | The composition of Re-<br>Living Room + Kitchen<br><b>BHK)</b> . The property is at | ential Flat located on 2 <sup>nd</sup> Floor.<br>sidential flat is 2 Bedrooms +<br>+ 2 Toilets + Passage (i.e. 2<br>t 650 M. walkable distance from |  |
| 6   |                                                                                                                                                                    | Location of property                                                       |     | nearest railway station Ma                                                          | alau.                                                                                                                                               |  |
| 6.  |                                                                                                                                                                    |                                                                            |     | New Owner Ne 000 Li                                                                 |                                                                                                                                                     |  |
|     | a)                                                                                                                                                                 | Plot No. / Survey No.                                                      | :   | Hissa No. 9(Part)                                                                   | ssa No. 4, Old Survey No. 176,                                                                                                                      |  |
|     | b)                                                                                                                                                                 | Door No.                                                                   | :   | Residential Flat No. 206                                                            |                                                                                                                                                     |  |
|     | c)                                                                                                                                                                 | C.T.S. No. / Village                                                       |     | C.T.S. No. 445 of Village                                                           | – Malad (East)                                                                                                                                      |  |
|     | d)                                                                                                                                                                 | Ward / Taluka                                                              | : / | Taluka – Borivali                                                                   |                                                                                                                                                     |  |
|     | e)                                                                                                                                                                 | Mandal / District                                                          | :/  | District – Mumbai Suburban                                                          |                                                                                                                                                     |  |
|     | f)                                                                                                                                                                 | Date of issue and validity of layout of approved map / plan                |     | As Occupancy Certificat<br>that the construction is as                              | e is received may be assumed sper sanctioned plan.                                                                                                  |  |
|     | g)                                                                                                                                                                 | Approved map / plan issuing authority                                      | 1   |                                                                                     |                                                                                                                                                     |  |
|     | h)                                                                                                                                                                 | Whether genuineness or authenticity<br>of approved map/ plan is verified   | :   |                                                                                     |                                                                                                                                                     |  |
|     | i)                                                                                                                                                                 | Any other comments by our empanelled valuers on authentic of approved plan |     | N.A.                                                                                |                                                                                                                                                     |  |
| 7.  | Postal address of the property                                                                                                                                     |                                                                            | :   | op. Hsg. Soc. Ltd.", B.                                                             | , 2 <sup>nd</sup> Floor, <b>"Monica Sadan Co-</b><br>L. Murarka Marg, Off. Kedarmal<br>Mumbai – 400097, State –<br>ndia.                            |  |
| 8.  | City /                                                                                                                                                             | ' Town                                                                     | :   | Malad (East), Mumbai Su                                                             | Iburban                                                                                                                                             |  |
|     | Resid                                                                                                                                                              | dential area                                                               | :   | Yes                                                                                 |                                                                                                                                                     |  |
|     |                                                                                                                                                                    | mercial area                                                               | :   | No                                                                                  |                                                                                                                                                     |  |
|     | Indus                                                                                                                                                              | strial area                                                                |     | No                                                                                  |                                                                                                                                                     |  |
| 9.  |                                                                                                                                                                    | sification of the area                                                     | 0   | Middle Class                                                                        | е                                                                                                                                                   |  |
|     | / 0                                                                                                                                                                | ban / Semi Urban / Rural                                                   | :   | Urban                                                                               |                                                                                                                                                     |  |
| 10. |                                                                                                                                                                    | ing under Corporation limit / Village hayat / Municipality                 | ••• | Village – Malad (East)<br>Municipal Corporation of Greater Mumbai                   |                                                                                                                                                     |  |
| 11. | Whether covered under any State / Central<br>Govt. enactments (e.g., Urban Land Ceiling<br>Act) or notified under agency area/<br>scheduled area / cantonment area |                                                                            | •   | No                                                                                  |                                                                                                                                                     |  |
| 12. | Boun                                                                                                                                                               | daries of the property                                                     |     |                                                                                     |                                                                                                                                                     |  |
|     |                                                                                                                                                                    |                                                                            |     | As per Site                                                                         | As per Documents                                                                                                                                    |  |
|     | North                                                                                                                                                              | 1                                                                          | :   | B. L. Murarka Marg                                                                  | Survey No. 300(Part)                                                                                                                                |  |
|     | Sout                                                                                                                                                               | n                                                                          | :   | Slum Area                                                                           | Property of the Vendor and of<br>Tambe and of the Estate<br>Finance Ltd.                                                                            |  |

Valuation Report Prepared For: SBI / RACPC Andheri Branch / Mr. Jayprakash Bholanath Mishra (7276/2305317) Page 5 of 25

|                                        | East                                                                                                                                                                                                                                                                                                                                                        | :                                      | Children Academy<br>School                                                                                                                                                                                                                                                                                                                                                   | Survey No. 300(Part)                                                                                                                                                             |
|----------------------------------------|-------------------------------------------------------------------------------------------------------------------------------------------------------------------------------------------------------------------------------------------------------------------------------------------------------------------------------------------------------------|----------------------------------------|------------------------------------------------------------------------------------------------------------------------------------------------------------------------------------------------------------------------------------------------------------------------------------------------------------------------------------------------------------------------------|----------------------------------------------------------------------------------------------------------------------------------------------------------------------------------|
|                                        | West                                                                                                                                                                                                                                                                                                                                                        | :                                      | Chandrapuri Building                                                                                                                                                                                                                                                                                                                                                         | Survey No. 299(Part) and also by the property Naidu                                                                                                                              |
| 13                                     | 3 Dimensions of the site                                                                                                                                                                                                                                                                                                                                    |                                        | N. A. as property under c<br>in a building.                                                                                                                                                                                                                                                                                                                                  | onsideration is a Residential Flat                                                                                                                                               |
|                                        |                                                                                                                                                                                                                                                                                                                                                             |                                        | A<br>As per the Deed                                                                                                                                                                                                                                                                                                                                                         | B<br>Actuals                                                                                                                                                                     |
|                                        | North                                                                                                                                                                                                                                                                                                                                                       |                                        | -                                                                                                                                                                                                                                                                                                                                                                            | -                                                                                                                                                                                |
|                                        | South                                                                                                                                                                                                                                                                                                                                                       |                                        | -                                                                                                                                                                                                                                                                                                                                                                            |                                                                                                                                                                                  |
|                                        | East                                                                                                                                                                                                                                                                                                                                                        |                                        | -                                                                                                                                                                                                                                                                                                                                                                            | -                                                                                                                                                                                |
|                                        | West                                                                                                                                                                                                                                                                                                                                                        | :                                      | R                                                                                                                                                                                                                                                                                                                                                                            | -                                                                                                                                                                                |
| 14.                                    | Extent of the site                                                                                                                                                                                                                                                                                                                                          | :                                      | Carpet Area in Sq. Ft. = 6                                                                                                                                                                                                                                                                                                                                                   | 81.00                                                                                                                                                                            |
|                                        |                                                                                                                                                                                                                                                                                                                                                             |                                        | (Area as per actual site m                                                                                                                                                                                                                                                                                                                                                   |                                                                                                                                                                                  |
|                                        |                                                                                                                                                                                                                                                                                                                                                             | /                                      |                                                                                                                                                                                                                                                                                                                                                                              |                                                                                                                                                                                  |
|                                        |                                                                                                                                                                                                                                                                                                                                                             |                                        | Super Built Up Area in S                                                                                                                                                                                                                                                                                                                                                     | •                                                                                                                                                                                |
|                                        |                                                                                                                                                                                                                                                                                                                                                             |                                        | (Area as per Agreement                                                                                                                                                                                                                                                                                                                                                       |                                                                                                                                                                                  |
| 14.1                                   | Latitude, Longitude & Co-ordinates of Flat                                                                                                                                                                                                                                                                                                                  |                                        | 19°11'06.2"N 72°51'14.0'                                                                                                                                                                                                                                                                                                                                                     | Έ                                                                                                                                                                                |
| 15.                                    | Extent of the site considered for Valuation                                                                                                                                                                                                                                                                                                                 | :                                      | Super Built Up Area in S                                                                                                                                                                                                                                                                                                                                                     | Sq. Ft. = 860.00                                                                                                                                                                 |
|                                        | (least of 13A& 13B)                                                                                                                                                                                                                                                                                                                                         |                                        | (Area as per Agreement                                                                                                                                                                                                                                                                                                                                                       | •                                                                                                                                                                                |
| 16                                     | Whether occupied by the owner / tenant? If                                                                                                                                                                                                                                                                                                                  | :                                      | Tenant Occupied – Mrs. F                                                                                                                                                                                                                                                                                                                                                     |                                                                                                                                                                                  |
|                                        | occupied by tenant since how long? Rent                                                                                                                                                                                                                                                                                                                     |                                        |                                                                                                                                                                                                                                                                                                                                                                              |                                                                                                                                                                                  |
|                                        | received per month.                                                                                                                                                                                                                                                                                                                                         |                                        | /7                                                                                                                                                                                                                                                                                                                                                                           |                                                                                                                                                                                  |
| II                                     | APARTMENT BUILDING                                                                                                                                                                                                                                                                                                                                          |                                        |                                                                                                                                                                                                                                                                                                                                                                              |                                                                                                                                                                                  |
| 1.                                     | Nature of the Apartment                                                                                                                                                                                                                                                                                                                                     | :                                      | Residential                                                                                                                                                                                                                                                                                                                                                                  |                                                                                                                                                                                  |
|                                        |                                                                                                                                                                                                                                                                                                                                                             |                                        |                                                                                                                                                                                                                                                                                                                                                                              |                                                                                                                                                                                  |
| 2.                                     | Location                                                                                                                                                                                                                                                                                                                                                    |                                        |                                                                                                                                                                                                                                                                                                                                                                              |                                                                                                                                                                                  |
| 2.                                     | Location<br>C.T.S. No.                                                                                                                                                                                                                                                                                                                                      | :                                      | New Survey No. 299, Hi                                                                                                                                                                                                                                                                                                                                                       | ssa No. 4, Old Survey No. 176,                                                                                                                                                   |
| 2.                                     |                                                                                                                                                                                                                                                                                                                                                             | :                                      | • /                                                                                                                                                                                                                                                                                                                                                                          | ssa No. 4, Old Survey No. 176,<br>S. No. 445 of Village – Malad                                                                                                                  |
| 2.                                     |                                                                                                                                                                                                                                                                                                                                                             | :                                      | • /                                                                                                                                                                                                                                                                                                                                                                          | •                                                                                                                                                                                |
| 2.                                     |                                                                                                                                                                                                                                                                                                                                                             | :                                      | Hissa No. 9(Part), C.T.S                                                                                                                                                                                                                                                                                                                                                     | •                                                                                                                                                                                |
| 2.                                     | C.T.S. No.                                                                                                                                                                                                                                                                                                                                                  | ······································ | Hissa No. 9(Part), C.T.S                                                                                                                                                                                                                                                                                                                                                     | •                                                                                                                                                                                |
| 2.                                     | C.T.S. No.<br>Block No.<br>Ward No.                                                                                                                                                                                                                                                                                                                         | ······································ | Hissa No. 9(Part), C.T.S                                                                                                                                                                                                                                                                                                                                                     | •                                                                                                                                                                                |
| 2.                                     | C.T.S. No.<br>Block No.                                                                                                                                                                                                                                                                                                                                     | ······································ | Hissa No. 9(Part), C.T.9<br>(East)<br>-                                                                                                                                                                                                                                                                                                                                      | S. No. 445 of Village – Malad                                                                                                                                                    |
| 2.                                     | C.T.S. No.<br>Block No.<br>Ward No.                                                                                                                                                                                                                                                                                                                         | ······································ | Hissa No. 9(Part), C.T.S<br>(East)<br>-<br>-<br>Village – Malad (East)<br>Municipal Corporation of                                                                                                                                                                                                                                                                           | S. No. 445 of Village – Malad                                                                                                                                                    |
| 2.                                     | C.T.S. No.<br>Block No.<br>Ward No.<br>Village / Municipality / Corporation                                                                                                                                                                                                                                                                                 |                                        | Hissa No. 9(Part), C.T.S<br>(East)<br>-<br>-<br>Village – Malad (East)<br>Municipal Corporation of<br>Residential Flat No. 206,                                                                                                                                                                                                                                              | S. No. 445 of Village – Malad<br>Greater Mumbai                                                                                                                                  |
| 2.                                     | C.T.S. No.<br>Block No.<br>Ward No.<br>Village / Municipality / Corporation                                                                                                                                                                                                                                                                                 |                                        | Hissa No. 9(Part), C.T.S<br>(East)<br>-<br>-<br>Village – Malad (East)<br>Municipal Corporation of<br>Residential Flat No. 206,<br>op. Hsg. Soc. Ltd.", B.                                                                                                                                                                                                                   | S. No. 445 of Village – Malad<br>Greater Mumbai<br>2 <sup>nd</sup> Floor, <b>"Monica Sadan Co-</b><br>L. Murarka Marg, Off. Kedarmal                                             |
| 2.                                     | C.T.S. No.<br>Block No.<br>Ward No.<br>Village / Municipality / Corporation                                                                                                                                                                                                                                                                                 |                                        | Hissa No. 9(Part), C.T.S<br>(East)<br>-<br>-<br>Village – Malad (East)<br>Municipal Corporation of<br>Residential Flat No. 206,<br>op. Hsg. Soc. Ltd.", B.<br>Road, Malad (East),                                                                                                                                                                                            | S. No. 445 of Village – Malad<br>Greater Mumbai<br>2 <sup>nd</sup> Floor, <b>"Monica Sadan Co-</b><br>L. Murarka Marg, Off. Kedarmal<br>Mumbai – 400097, State –                 |
|                                        | C.T.S. No.<br>Block No.<br>Ward No.<br>Village / Municipality / Corporation<br>Door No., Street or Road (Pin Code)                                                                                                                                                                                                                                          |                                        | Hissa No. 9(Part), C.T.S<br>(East)<br>-<br>-<br>Village – Malad (East)<br>Municipal Corporation of<br>Residential Flat No. 206,<br><b>op. Hsg. Soc. Ltd."</b> , B.<br>Road, Malad (East),<br>Maharashtra, Country – In                                                                                                                                                       | S. No. 445 of Village – Malad<br>Greater Mumbai<br><sup>2nd</sup> Floor, <b>"Monica Sadan Co-</b><br>L. Murarka Marg, Off. Kedarmal<br>Mumbai – 400097, State –                  |
| 3.                                     | C.T.S. No.<br>Block No.<br>Ward No.<br>Village / Municipality / Corporation<br>Door No., Street or Road (Pin Code)<br>Description of the locality Residential /<br>Commercial / Mixed                                                                                                                                                                       |                                        | Hissa No. 9(Part), C.T.S<br>(East)<br>-<br>-<br>Village – Malad (East)<br>Municipal Corporation of<br>Residential Flat No. 206,<br><b>op. Hsg. Soc. Ltd."</b> , B.<br>Road, Malad (East),<br>Maharashtra, Country – In<br>Residential                                                                                                                                        | S. No. 445 of Village – Malad<br>Greater Mumbai<br>2 <sup>nd</sup> Floor, <b>"Monica Sadan Co-</b><br>L. Murarka Marg, Off. Kedarmal<br>Mumbai – 400097, State –<br>ndia.        |
| 3.                                     | C.T.S. No.<br>Block No.<br>Ward No.<br>Village / Municipality / Corporation<br>Door No., Street or Road (Pin Code)<br>Description of the locality Residential /<br>Commercial / Mixed<br>Year of Construction                                                                                                                                               |                                        | Hissa No. 9(Part), C.T.S<br>(East)<br>-<br>-<br>Village – Malad (East)<br>Municipal Corporation of<br>Residential Flat No. 206,<br><b>op. Hsg. Soc. Ltd."</b> , B.<br>Road, Malad (East),<br>Maharashtra, Country – In<br>Residential<br>1997 (As per Occupancy                                                                                                              | S. No. 445 of Village – Malad<br>Greater Mumbai<br>2 <sup>nd</sup> Floor, <b>"Monica Sadan Co-</b><br>L. Murarka Marg, Off. Kedarmal<br>Mumbai – 400097, State –<br>ndia.        |
| 3.<br>4.<br>5.                         | C.T.S. No.<br>Block No.<br>Ward No.<br>Village / Municipality / Corporation<br>Door No., Street or Road (Pin Code)<br>Description of the locality Residential /<br>Commercial / Mixed<br>Year of Construction<br>Number of Floors                                                                                                                           |                                        | Hissa No. 9(Part), C.T.S<br>(East)<br>-<br>-<br>Village – Malad (East)<br>Municipal Corporation of<br>Residential Flat No. 206,<br><b>op. Hsg. Soc. Ltd."</b> , B.<br>Road, Malad (East),<br>Maharashtra, Country – In<br>Residential<br>1997 (As per Occupancy<br>Stilt + 7 Upper Floors                                                                                    | S. No. 445 of Village – Malad<br><u>Greater Mumbai</u><br>2 <sup>nd</sup> Floor, <b>"Monica Sadan Co-</b><br>L. Murarka Marg, Off. Kedarmal<br>Mumbai – 400097, State –<br>ndia. |
| 3.<br>4.<br>5.<br>6.                   | C.T.S. No.<br>Block No.<br>Ward No.<br>Village / Municipality / Corporation<br>Door No., Street or Road (Pin Code)<br>Description of the locality Residential /<br>Commercial / Mixed<br>Year of Construction<br>Number of Floors<br>Type of Structure                                                                                                      |                                        | Hissa No. 9(Part), C.T.S<br>(East)<br>-<br>-<br>Village – Malad (East)<br>Municipal Corporation of<br>Residential Flat No. 206,<br><b>op. Hsg. Soc. Ltd."</b> , B.<br>Road, Malad (East),<br>Maharashtra, Country – II<br>Residential<br>1997 (As per Occupancy<br>Stilt + 7 Upper Floors<br>R.C.C. Framed Structure                                                         | S. No. 445 of Village – Malad<br>Greater Mumbai<br>2 <sup>nd</sup> Floor, <b>"Monica Sadan Co-</b><br>L. Murarka Marg, Off. Kedarmal<br>Mumbai – 400097, State –<br>ndia.        |
| 3.<br>4.<br>5.<br>6.<br>7.             | C.T.S. No.<br>Block No.<br>Ward No.<br>Village / Municipality / Corporation<br>Door No., Street or Road (Pin Code)<br>Description of the locality Residential /<br>Commercial / Mixed<br>Year of Construction<br>Number of Floors<br>Type of Structure<br>Number of Dwelling units in the building                                                          |                                        | Hissa No. 9(Part), C.T.S<br>(East)<br>-<br>-<br>Village – Malad (East)<br>Municipal Corporation of<br>Residential Flat No. 206,<br><b>op. Hsg. Soc. Ltd."</b> , B.<br>Road, Malad (East),<br>Maharashtra, Country – II<br>Residential<br>1997 (As per Occupancy<br>Stilt + 7 Upper Floors<br>R.C.C. Framed Structure<br>6 Flats on 2 <sup>nd</sup> Floor                     | S. No. 445 of Village – Malad<br>Greater Mumbai<br>2 <sup>nd</sup> Floor, <b>"Monica Sadan Co-</b><br>L. Murarka Marg, Off. Kedarmal<br>Mumbai – 400097, State –<br>ndia.        |
| 3.<br>4.<br>5.<br>6.<br>7.<br>8.       | C.T.S. No.<br>Block No.<br>Ward No.<br>Village / Municipality / Corporation<br>Door No., Street or Road (Pin Code)<br>Description of the locality Residential /<br>Commercial / Mixed<br>Year of Construction<br>Number of Floors<br>Type of Structure<br>Number of Dwelling units in the building<br>Quality of Construction                               |                                        | Hissa No. 9(Part), C.T.S<br>(East)<br>-<br>-<br>Village – Malad (East)<br>Municipal Corporation of<br>Residential Flat No. 206,<br><b>op. Hsg. Soc. Ltd."</b> , B.<br>Road, Malad (East),<br>Maharashtra, Country – In<br>Residential<br>1997 (As per Occupancy<br>Stilt + 7 Upper Floors<br>R.C.C. Framed Structure<br>6 Flats on 2 <sup>nd</sup> Floor<br>Normal           | S. No. 445 of Village – Malad<br>Greater Mumbai<br>2 <sup>nd</sup> Floor, <b>"Monica Sadan Co-</b><br>L. Murarka Marg, Off. Kedarmal<br>Mumbai – 400097, State –<br>ndia.        |
| 3.<br>3.<br>5.<br>6.<br>7.<br>8.<br>9. | C.T.S. No.<br>Block No.<br>Ward No.<br>Village / Municipality / Corporation<br>Door No., Street or Road (Pin Code)<br>Description of the locality Residential /<br>Commercial / Mixed<br>Year of Construction<br>Number of Floors<br>Type of Structure<br>Number of Dwelling units in the building<br>Quality of Construction<br>Appearance of the Building |                                        | Hissa No. 9(Part), C.T.S<br>(East)<br>-<br>-<br>Village – Malad (East)<br>Municipal Corporation of<br>Residential Flat No. 206,<br><b>op. Hsg. Soc. Ltd."</b> , B.<br>Road, Malad (East),<br>Maharashtra, Country – In<br>Residential<br>1997 (As per Occupancy<br>Stilt + 7 Upper Floors<br>R.C.C. Framed Structure<br>6 Flats on 2 <sup>nd</sup> Floor<br>Normal<br>Normal | S. No. 445 of Village – Malad<br>Greater Mumbai<br>2 <sup>nd</sup> Floor, <b>"Monica Sadan Co-</b><br>L. Murarka Marg, Off. Kedarmal<br>Mumbai – 400097, State –<br>ndia.        |
| 3.<br>4.<br>5.<br>6.<br>7.<br>8.       | C.T.S. No.<br>Block No.<br>Ward No.<br>Village / Municipality / Corporation<br>Door No., Street or Road (Pin Code)<br>Description of the locality Residential /<br>Commercial / Mixed<br>Year of Construction<br>Number of Floors<br>Type of Structure<br>Number of Dwelling units in the building<br>Quality of Construction                               |                                        | Hissa No. 9(Part), C.T.S<br>(East)<br>-<br>-<br>Village – Malad (East)<br>Municipal Corporation of<br>Residential Flat No. 206,<br><b>op. Hsg. Soc. Ltd."</b> , B.<br>Road, Malad (East),<br>Maharashtra, Country – In<br>Residential<br>1997 (As per Occupancy<br>Stilt + 7 Upper Floors<br>R.C.C. Framed Structure<br>6 Flats on 2 <sup>nd</sup> Floor<br>Normal           | S. No. 445 of Village – Malad<br>Greater Mumbai<br>2 <sup>nd</sup> Floor, <b>"Monica Sadan Co-</b><br>L. Murarka Marg, Off. Kedarmal<br>Mumbai – 400097, State –<br>ndia.        |