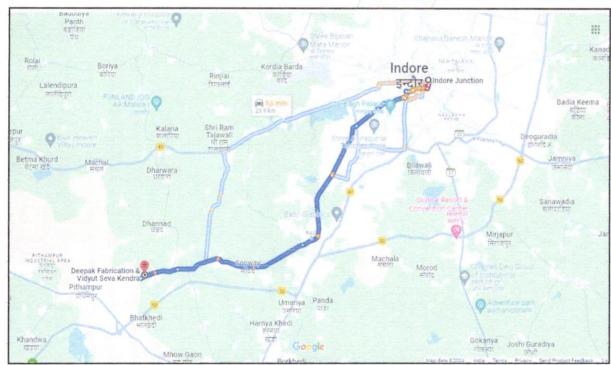

## VALUATION REPORT IN RESPECT OF IMMOVABLE PROPERTY

| 1.  | Date of Inspection                                                                                                 | : | 16.02.2024                                                                                                                                                                                                                                                                                                                                                                                                                                                                                                                                                                                           |
|-----|--------------------------------------------------------------------------------------------------------------------|---|------------------------------------------------------------------------------------------------------------------------------------------------------------------------------------------------------------------------------------------------------------------------------------------------------------------------------------------------------------------------------------------------------------------------------------------------------------------------------------------------------------------------------------------------------------------------------------------------------|
| 2.  | Purpose of valuation                                                                                               | : | As per request from Bank of Maharashtra, Aerodrum Road Branch to assess Fair Market Value of the property under reference for Banking purpose.                                                                                                                                                                                                                                                                                                                                                                                                                                                       |
| 3.  | Name and address of the Valuer.                                                                                    | : | Manoj B. Chalikwar  Vastukala Consultants (I) Pvt. Ltd.  106, 1st Floor, Gold Star Tower, Opp. Treasure Island                                                                                                                                                                                                                                                                                                                                                                                                                                                                                       |
|     |                                                                                                                    |   | Mall, M.G. Road, Indore – 452 001.                                                                                                                                                                                                                                                                                                                                                                                                                                                                                                                                                                   |
| 4.  | Copy Of Documents Handed Over to The Valuer by The Bank                                                            |   | <ol> <li>Sale Deed, E Registration No. MP119002019A1358884 dated 29.05.2019 between Shri. Mahesh Sisodiya S/o. Late Shri. Ramchandra Sisodiya, Smt. Sugana Bai Beva W/o. Shri. Ramchandra Sisodiya, Shri. Kamal Sisodiya S/o. Late Shri. Ramchandra Sisodiya, Shri. Ramkala Bai D/o. Late Shri. Ramchandra Sisodiya &amp; Smt. Chanda Bai D/o. Late Shri. Ramchandra Sisodiya (the Seller) AND Leeladhar Baviskar S/o. Shri. Buddhaji Baviskar (the Purchaser)</li> <li>Diversion Order, Case No. 76/A-2/2017-18 dated 22.09.2018 issued by Court Sub Divisional Officer, (Revenue) Dhar.</li> </ol> |
| 5.  | Details of enquiries made/ visited to govt.  Offices for arriving fair market value.                               | : | Market analysis and as per sub-registrar value.                                                                                                                                                                                                                                                                                                                                                                                                                                                                                                                                                      |
| 6.  | Factors for determining its market value.                                                                          | : | Location, development of surrounding area, facilities provided and its prevailing market rate.                                                                                                                                                                                                                                                                                                                                                                                                                                                                                                       |
| 7.  | Any Critical Aspects Associated with<br>Property                                                                   | : | No                                                                                                                                                                                                                                                                                                                                                                                                                                                                                                                                                                                                   |
| 8.  | Present/Expected Income from the property                                                                          | : | N.A. as the property under consideration is land only.                                                                                                                                                                                                                                                                                                                                                                                                                                                                                                                                               |
|     | Property Details:                                                                                                  | : |                                                                                                                                                                                                                                                                                                                                                                                                                                                                                                                                                                                                      |
| 9.  | Name(s) of the Owner and Postal address of the property under consideration.                                       |   | Leeladhar Baviskar S/o. Shri. Buddhaji Baviskar                                                                                                                                                                                                                                                                                                                                                                                                                                                                                                                                                      |
|     | inink.inr                                                                                                          | - | Industrial Land Bearing Survey No. 272/2 Paiki, Rau - Pithampur Road, Gram Silotiya, Tehsil - Dhar, District - Dhar, PIN - 454 775, State – Madhya Pradesh, Country – India.                                                                                                                                                                                                                                                                                                                                                                                                                         |
|     |                                                                                                                    |   | Contact Person: Mr. Leeladhar (Owner) Contact No.: +91 91717 42222                                                                                                                                                                                                                                                                                                                                                                                                                                                                                                                                   |
| 10. | If the property is under joint ownership/<br>co-ownership share of each such owner/<br>are the share is undivided. | : | Sole Ownership                                                                                                                                                                                                                                                                                                                                                                                                                                                                                                                                                                                       |
| 11. | Brief description of the property.                                                                                 | : |                                                                                                                                                                                                                                                                                                                                                                                                                                                                                                                                                                                                      |
|     | The property under consideration is freely                                                                         |   | Industrial land. The property is located in a developing ted by road and train. It is located at 23.9 KM. travelling                                                                                                                                                                                                                                                                                                                                                                                                                                                                                 |