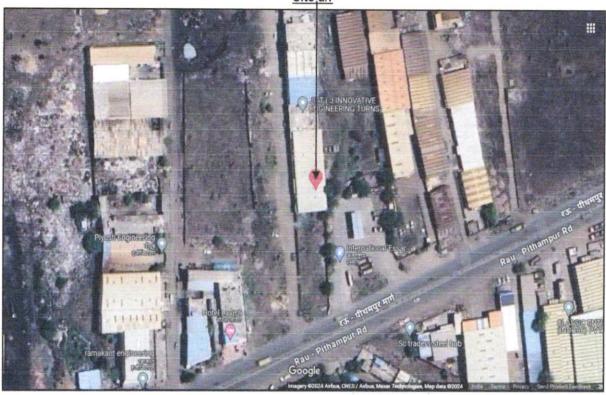

## Valuation Report of the Immovable Property

Details of the property under consideration:

Name of Owner: Leeladhar Baviskar S/o. Shri. Buddhaji Baviskar

Industrial Land Bearing Survey No. 272/2 Paiki, Rau - Pithampur Road, Gram Silotiya, Tehsil - Dhar, District - Dhar, PIN - 454 775, State - Madhya Pradesh, Country - India

Latitude Longitude - 22°37'10.7"N 75°42'36.1"E

Thin Valuation Done for: Create

#### Boundaries of the property.

| Particulars |   | As Per Actual Site               |
|-------------|---|----------------------------------|
| North       | : | Remaining Land of Survey No. 273 |
| South       | : | Land of Survey No. 273/3         |
| East        | : | Land of Survey No. 273           |
| West        | : | Road                             |