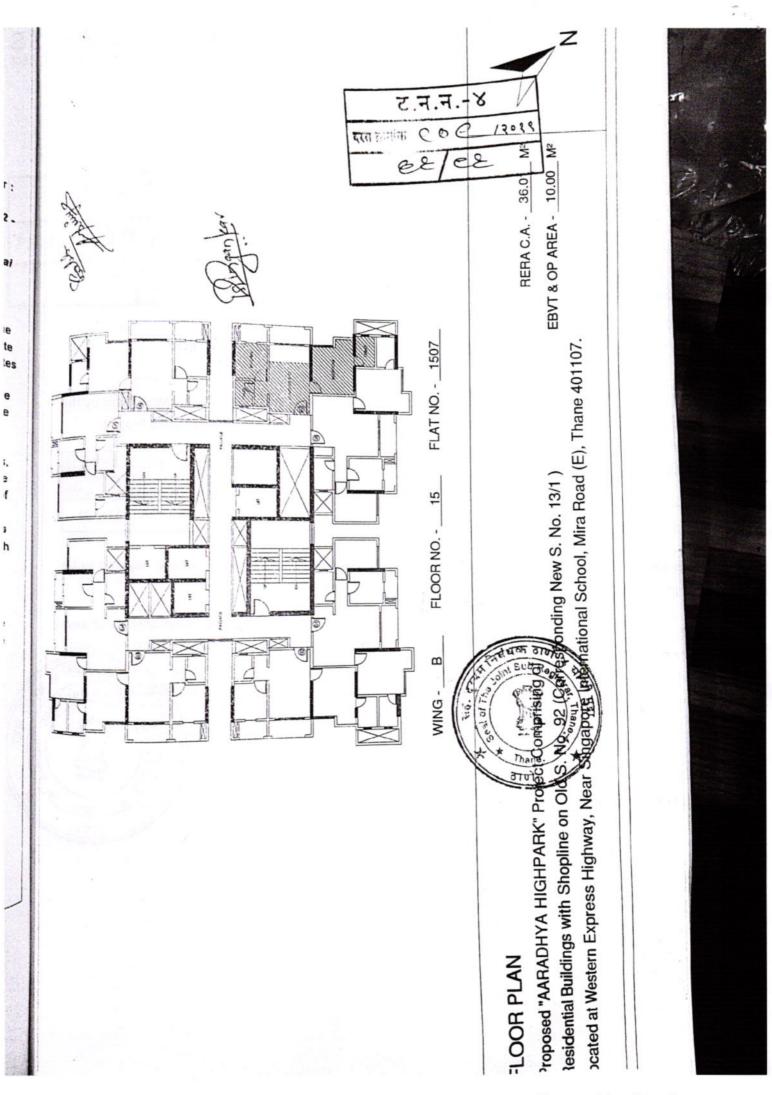

### PART A

Flat bearing number <u>B-1507</u>, admeasuring on or about <u>36.01</u>so mtr. of RERA Carpet Area on the <u>15th</u> floor of the Wing "<u>B</u>" of the Project 1 of Phase I Buildings together with the right to park <u>O1 (One</u> car(s) in the car parking area of the Project to be known as "Aaradhya HighPark" located at Western Express Highway, Near Singapore International School, Mahajanwadi, Mira Road East, Thane- 401107

1) 39.61 चौ.मीटर

0/01/2019

9/01/2019

1507,15वा मजला,बी-विंग,आराध्या हायपार्क,सिंगापूर इटरनशनल जवळ,महाजनवाडी,वेस्टर्न एक्स्प्रेस हायवे,मिरा रोड पूर्व,ठाणे-401107. दस्तात नमूद केलेले क्षेत्रफळ 36.01 चौ.मिटर रेरा कारपेट. व एक याहनतळ सह.( ( Survey Number : जूना सर्वे नं. 92, नवीन 13/1;))