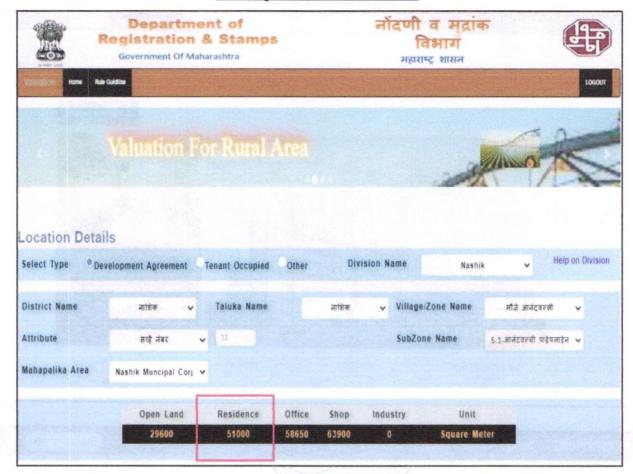

Considering various parameters recorded, existing economic scenario, and the information that is available with reference to the development of neighborhood and method selected for valuation, we are of the opinion that, the property premises can be assessed for this particular purpose at ₹ 68,81,200.00 (Rupees Sixty-Eight Lakh Eighty-One Thousand Two Hundred Only). As per Site Inspection 64% Construction Work is Completed. The valuation of the property is based on the documents produced by the concern. Legal aspects have not been taken into considerations while preparing this valuation report.