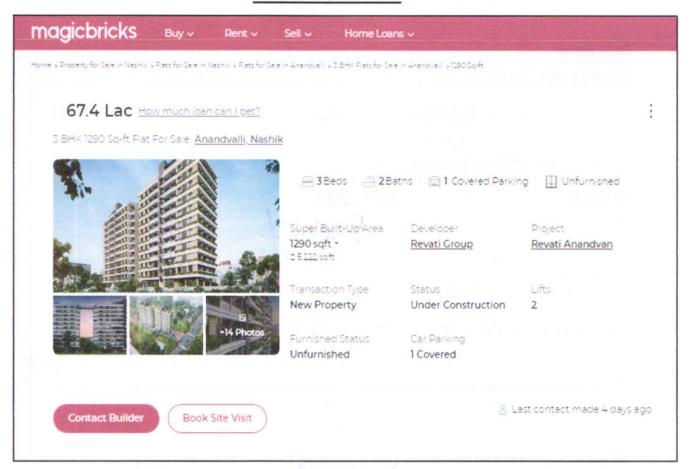

## Details of the property under consideration:

Name of Proposed Purchaser: Mr. Ashish Bharamanna Talikot & Mrs. Bhakti Ashish Talikot. Name of Owner: M/s. Shree Dream Builders.

Residential Flat No. A - 701, Seventh Floor, A - Wing, "DB'S Empyrean", Survey No. 33/ 1A/ 1/ 1A, Plot No. 8+9+10+11, Next To Reliance Petrol Pump, Behind Ford/ Jeep Service Centre, Gulmohar Colony, Pipeline Road, Village - Anandwalli, Taluka & District -Nashik, Nashik - 422 007, State - Maharashtra, Country - India.

### VALUATION OPINION REPORT

This is to certify that the property bearing Residential Flat No. A - 701, Seventh Floor, A - Wing, "DB'S Empyrean ", Survey No. 33/ 1A/ 1/ 1A, Plot No. 8+9+10+11, Next To Reliance Petrol Pump, Behind Ford/ Jeep Service Centre, Gulmohar Colony, Pipeline Road, Village - Anandwalli, Taluka & District - Nashik, Nashik - 422 007, State - Maharashtra, Country - India belongs to Name of Proposed Purchaser : Mr. Ashish Bharamanna Talikot & Mrs. Bhakti Ashish Talikot, Name of Owner: M/s. Shree Dream Builders.

Considering various parameters recorded, existing economic scenario, and the information that is available with reference to the development of neighborhood and method selected for valuation, we are of the opinion that, the property premises can be assessed for this particular purpose at ₹ 68,81,200.00 (Rupees Sixty-Eight Lakh Eighty-One Thousand Two Hundred Only). As per Site Inspection 64% Construction Work is Completed. The valuation of the property is based on the documents produced by the concern. Legal aspects have not been taken into considerations while preparing this valuation report.