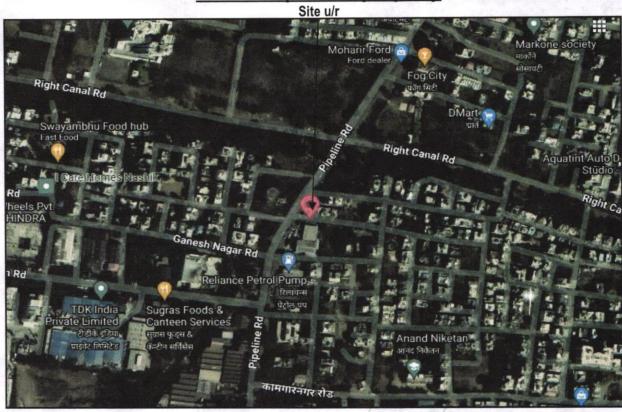

## Details of the property under consideration:

Name of Proposed Purchaser: Mr. Ashish Bharamanna Talikot & Mrs. Bhakti Ashish Talikot. Name of Owner: M/s. Shree Dream Builders.

Residential Flat No. A - 701, Seventh Floor, A - Wing, "DB'S Empyrean", Survey No. 33/ 1A/ 1/ 1A, Plot No. 8+9+10+11, Next To Reliance Petrol Pump, Behind Ford/ Jeep Service Centre, Gulmohar Colony, Pipeline Road, Village - Anandwalli, Taluka & District -Nashik, Nashik - 422 007, State - Maharashtra, Country - India.

Latitude Longitude: 20°00'19.0"N 73°44'28.8"E