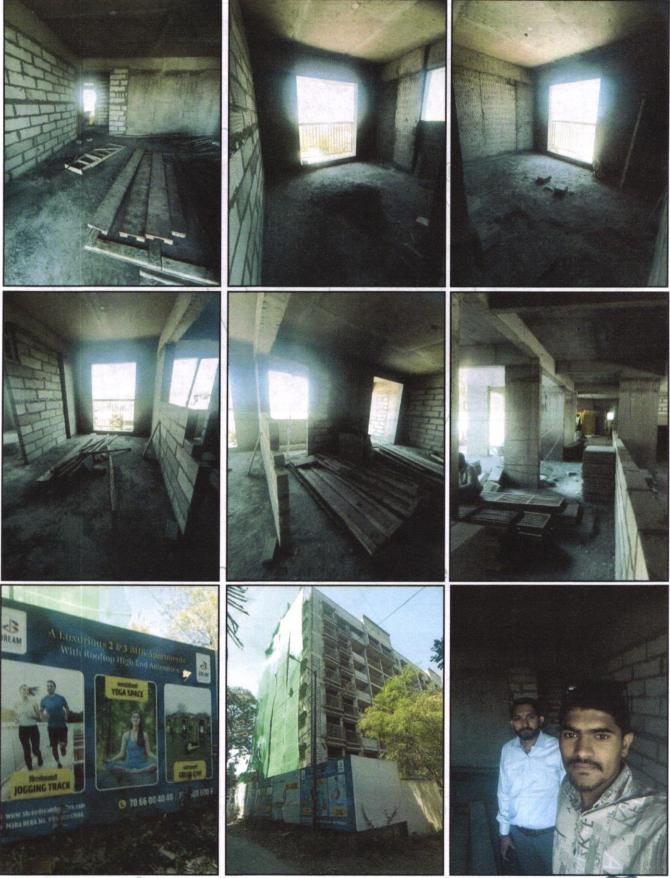

Considering various parameters recorded, existing economic scenario, and the information that is available with reference to the development of neighborhood and method selected for valuation, we are of the opinion that, the property premises can be assessed for this particular purpose at ₹ 68,81,200.00 (Rupees Sixty-Eight Lakh Eighty-One Thousand Two Hundred Only). As per Site Inspection 64% Construction Work is Completed. The valuation of the property is based on the documents produced by the concern. Legal aspects have not been taken into considerations while preparing this valuation report.

Nivrutti Complex, Gat No. 82, Nashik Pune Road, At Post Shinde Taluka and Dist. Nashik, Pin 422102, State - Maharashtra, Country - India.

**VALUATION REPORT (IN RESPECT OF FLAT)** 

| 1  | General                                                                                                                      |                                                                                                  |                                                                                                                                                                                                                                                                                                                                                    |
|----|------------------------------------------------------------------------------------------------------------------------------|--------------------------------------------------------------------------------------------------|----------------------------------------------------------------------------------------------------------------------------------------------------------------------------------------------------------------------------------------------------------------------------------------------------------------------------------------------------|
| 1. | Purpose for which the valuation is                                                                                           | made :                                                                                           | To assess fair market value of the property for Bank Loan Purpose.                                                                                                                                                                                                                                                                                 |
| 2. | a) Date of inspection                                                                                                        | /:                                                                                               | 24.02.2024                                                                                                                                                                                                                                                                                                                                         |
|    | b) Date on which the valuation                                                                                               | is made :                                                                                        | 26.02.2024                                                                                                                                                                                                                                                                                                                                         |
| 3. | ii) Copy of Commencement Cert<br>Municipal Corporation, Nashik<br>iii) Copy of Approved Plan<br>dated.22.07.2022 issued by E | ale dated.14.02.2<br>chaser) From M/s<br>ificate No. LND/<br><br>Accompanying<br>xecutive Engine | 2024 between Mr. Ashish Bharamanna Talikot & Mrs. Bhakti<br>s. Shree Dream Builders (Owner).<br>BP/ A1/ BP/ 106/ 2022 dated.22.07.2022 issued by Nashik<br>Commencement Certificate No. A1/ BP/ 106/ 2022<br>er Town Planning Nashik Municipal Corporation, Nashik.<br>66 Dated.17.11.2022 Issued by Maharashtra Real Estate                       |
| 4. | Name of the owner(s) and his / to (es) with Phone no. (details of so owner in case of joint ownership)                       |                                                                                                  | Name of Proposed Purchaser: Mr. Ashish Bharamanna Talikot & Mrs. Bhakti Ashish Talikot. Name of Owner: M/s. Shree Dream Builders.  Address: Residential Flat No. A - 701, Seventh Floor, A - Wing, "DB'S Empyrean", Survey No. 33/ 1A/ 1/ 1A, Plot No. 8+9+10+11, Next to Reliance Petrol Pump, Behind Ford/ Jeep Service Centre, Gulmohar Colony, |
|    |                                                                                                                              | 1-22                                                                                             | Pipeline Road, Village – Anandwalli, Taluka & District – Nashik, Nashik - 422 007, State – Maharashtra, Country – India.  Contact Person: Mr. Bhushan Patil (Site Engineer) Contact No.: +91 7066006008 Joint Ownership.                                                                                                                           |
| 5. | Brief description of the propert<br>Leasehold / freehold etc.)                                                               | y (Including :                                                                                   | The property is a residential flat No. A - 701 is in under construction building. The flat is located on Seventh floor in the said under construction building. As per Approved Plan the composition of flat will be 3 Bedroom + Living Room + Kitchen/ Dining + Common Toilet + Attached                                                          |