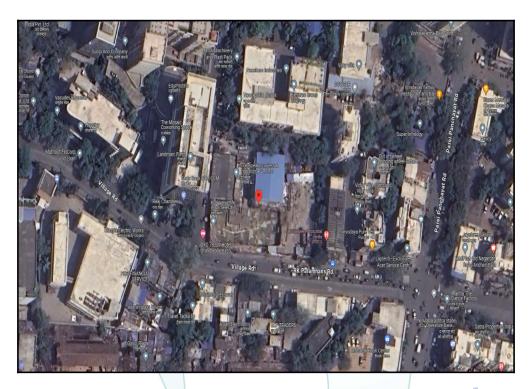

## Route Map of the property

Note: Red marks shows the exact location of the property