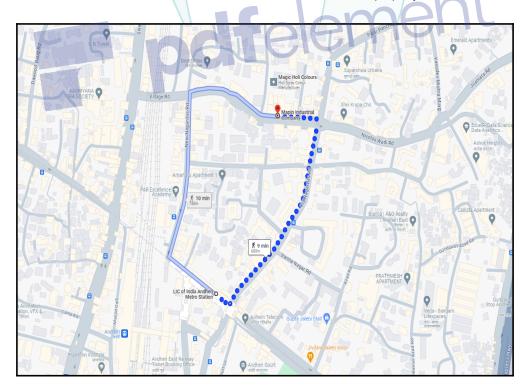

## Route Map of the property

Note: Red marks shows the exact location of the property

### Longitude Latitude: 19°7'26.6"N 72°51'0.8"E

Note: The Blue line shows the route to site distance from nearest Metro Station (Andheri - 600 Mt.).