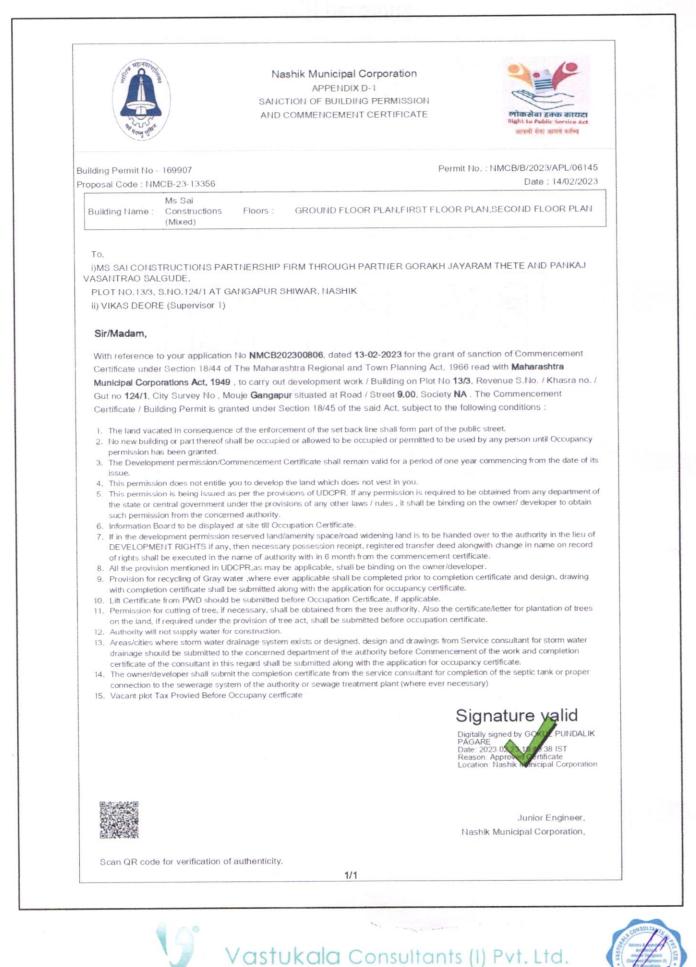

# **Commencement Certificate**

An ISO 9001:2015 Certified Company www.vastukala.org

Valuation Report Prepared For: BOB / Regional Office / Shri.Nandlal Ramdhari Yadav (007227/2305175) Page 18 of 26

As a result of my appraisal and analysis, it is my considered opinion that the Fair Market Value for this particular above property in the prevailing condition with aforesaid specification is ₹ 52,92,000.00 (Rupees Fifty-Two Lakh Ninety-Two Thousand Only). The Realizable Value of the above property ₹ 50,27,400.00 (Rupees Fifty Lakh Twenty-Seven Thousand Four Hundred Five Only) and the Distress value ₹ 42,33,600.00 (Rupees Forty-Two Lakh Thirty-Three Thousand Six Hundred Only).