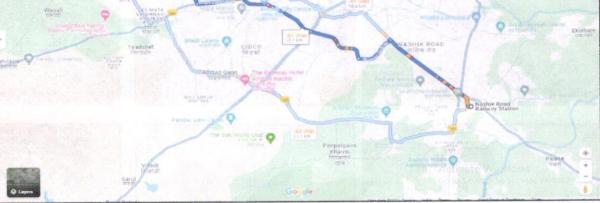

Cov.Terrace+ Passage + Staircase + Porch

Second Floor-2 Bedroom + Toilet + Cov.Terrace+ Passage + Staircase + Balcony. (2BHK + Shop)

The property is at 18.7 Km. travelling distance from nearest railway station Nashik Road.

Latitude Longitude: 20°00'42.2"N 73°42'51.9"E Note: The Blue line shows the route to site from nearest railway station (Nashik Road – 18.7 Km.)