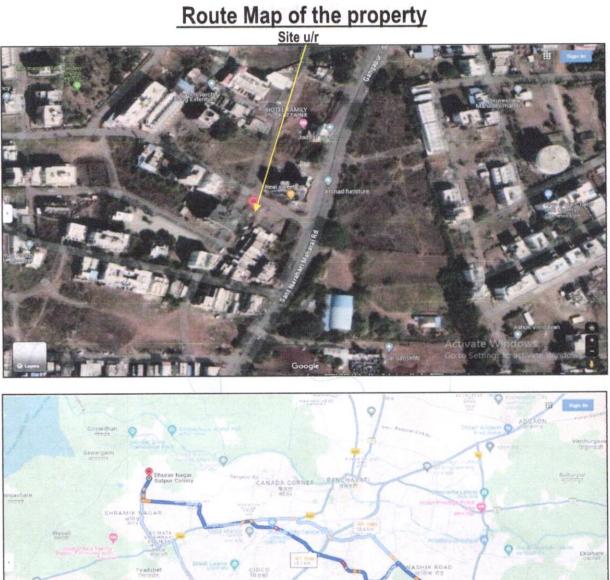

### Latitude Longitude: 20°00'42.2"N 73°42'51.9"E

Cov.Terrace+ Passage + Staircase + Porch

Second Floor-2 Bedroom + Toilet + Cov.Terrace+ Passage + Staircase + Balcony. (2BHK + Shop)

The property is at 18.7 Km. travelling distance from nearest railway station Nashik Road.

Landmark: Behind Mangalmai Gents Parlour

At the time of inspection, the property was under

|     |                                                                                     |                           |                     |   | construction. Extent of completion are as under:                                                                                    |                                                                                                                                                                                                        |  |  |
|-----|-------------------------------------------------------------------------------------|---------------------------|---------------------|---|-------------------------------------------------------------------------------------------------------------------------------------|--------------------------------------------------------------------------------------------------------------------------------------------------------------------------------------------------------|--|--|
| 1   | RCC<br>Footing/Foundation                                                           |                           | Completed           | ) | RCC Plinth                                                                                                                          | Completed                                                                                                                                                                                              |  |  |
|     |                                                                                     | Full Building RCC         | Completed           |   | Internal Brick work                                                                                                                 | Completed                                                                                                                                                                                              |  |  |
|     | E                                                                                   | xternal Brick work        | Completed           |   | Internal plastering                                                                                                                 | Completed                                                                                                                                                                                              |  |  |
|     | External plastering                                                                 |                           | Completed           |   |                                                                                                                                     | Completed                                                                                                                                                                                              |  |  |
| _   |                                                                                     | Total                     | 71% work complete   |   | and the second design of the                    |                                                                                                                                                                                                        |  |  |
| 5a. | Total<br>lease                                                                      | Lease Period & n<br>hold) | emaining period (if | : | N.A. as the property is                                                                                                             | freehold.                                                                                                                                                                                              |  |  |
| 6.  | Locat                                                                               | ion of property           |                     | : |                                                                                                                                     |                                                                                                                                                                                                        |  |  |
|     | a)                                                                                  | Plot No. / Survey N       | 10.                 | : | Survey No.124/1, Plot                                                                                                               | No.13/3                                                                                                                                                                                                |  |  |
|     | b)                                                                                  | Door No.                  |                     | : | <ul> <li>Residential Cum Commercial Row Bungalow on Plo<br/>No.13/3</li> <li>Village - Gangapur</li> <li>Taluka – Nashik</li> </ul> |                                                                                                                                                                                                        |  |  |
|     | c)                                                                                  | T.S. No. / Village        | Ø                   | : |                                                                                                                                     |                                                                                                                                                                                                        |  |  |
|     | d)                                                                                  | Ward / Taluka             |                     | : |                                                                                                                                     |                                                                                                                                                                                                        |  |  |
|     | e)                                                                                  | Mandal / District         |                     | : | District – Nashik                                                                                                                   |                                                                                                                                                                                                        |  |  |
|     | f)                                                                                  |                           |                     |   | Mr.Gokul Pundlik Paga                                                                                                               | uilding Plan Digitally Singed by<br>are Dated. 23.02.2023, issued<br>beer Town Planning Nashil                                                                                                         |  |  |
|     | g)                                                                                  |                           |                     |   | Nashik Municipal Corporation, Nashik                                                                                                |                                                                                                                                                                                                        |  |  |
|     | h)                                                                                  |                           |                     |   | Yes<br>te.Create                                                                                                                    | 3                                                                                                                                                                                                      |  |  |
|     | i) Any other comments by our<br>empanelled valuers on authentic of<br>approved plan |                           |                     |   | No                                                                                                                                  |                                                                                                                                                                                                        |  |  |
| 7.  | Postal address of the property                                                      |                           |                     | : | No.13/3, Ground + I<br><b>Sanskruti</b> ",Survey<br>Gents Parlour, Dhru<br>Narhari Maharaj Road,                                    | mercial Row Bungalow on Plo<br>First + Second Floor, " <b>Sa</b><br>No.124/1, Behind Mangalma<br>v Nagar, Satpur Colony, San<br>, Village - Gangapur, Taluka &<br>N Code – 422 007, State –<br>– India |  |  |
| 8.  | City /                                                                              | City / Town               |                     |   | Nashik                                                                                                                              |                                                                                                                                                                                                        |  |  |
|     | Residential area                                                                    |                           |                     | : | Yes                                                                                                                                 | 1.1.1.2.2.1.1.1.2.2                                                                                                                                                                                    |  |  |
|     | Comm                                                                                | nercial area              | nih senahiti a n    | : | Yes                                                                                                                                 |                                                                                                                                                                                                        |  |  |

Latitude Longitude: 20°00'42.2"N 73°42'51.9"E Note: The Blue line shows the route to site from nearest railway station (Nashik Road – 18.7 Km.)