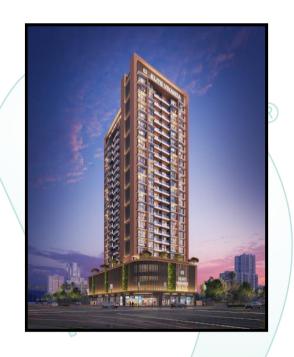

## PROJECT VALUATION REPORT

**Details of the property under consideration:** 

Name of Project: "Elite Vivanta"

"Elite Vivanta", Proposed Residential cum Commercial building on Plot bearing Plot No. 38C, Sector No. 15, Near Millennium Empire, D – Mart Road, Village – Kharghar, Navi Mumbai, Taluka – Panvel, District – Raigad, Pin Code – 410 210, State – Maharashtra, Country – India

M/s. Nathdwara Developers Pvt. Ltd., is developing a Residential cum Commercial building on Plot bearing Plot No. 38C, Sector No. 15, Near Millennium Empire, D – Mart Road, Village – Kharghar, Navi Mumbai, Taluka – Panvel, District + Raigad, Pin Code + 410 210, State – Maharashtra, Country – India. Project is comprising of Residential Building.

Residential Building is proposed of Ground Floor + 1st to 3rd Podium Floors + 4th to 24th Upper Residential Floors with total RERA carpet area of 79,282.60 Sq. Ft. which consists 2 BHK, 3 BHK and Shops units with 81 nos. of Sell flats and 14 nos. of Sell Shops providing with Fitness Centre, Society Office, & Other Amenities.