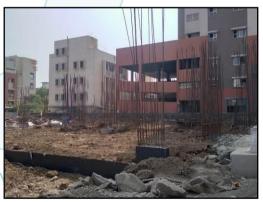

#### NAME OF DEVELOPER: M/s. Nathdwara Developers Pvt. Ltd.

Pursuant to instructions from State Bank of India, SME – Vashi Turbhe Branch, we have duly visited, inspected, surveyed & assessed the above said property to determine the fair & reasonable market value of the said property as on 31st December 2024 for approval of project finance purpose.

#### 1. Location Details:

Proposed Residential cum Commercial building on Plot bearing Plot No. 38C, Sector No. 15, Near Millennium Empire, D – Mart Road, Village – Kharghar, Navi Mumbai, Taluka – Panvel, District – Raigad, Pin Code – 410 210. It is about 1.30 Km. travelling distance from Kharghar Village Metro Station & 2.90 Km. travelling distance from Kharghar Railway station. Surface transport to the property is by buses, taxis & private vehicles. The property is in developed locality. All the amenities like shops, banks, hotels, markets, schools, hospitals, etc. are all available in the surrounding locality. The area is higher middle class & developed.