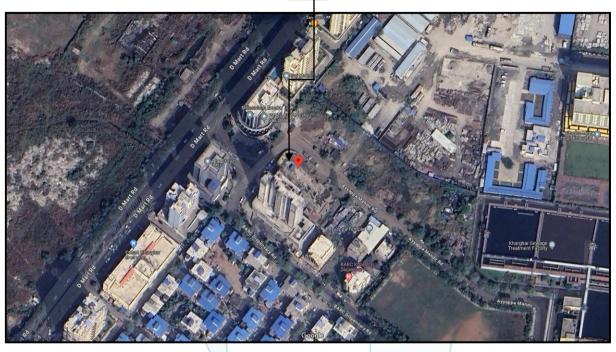

#### 1. Location Details:

Proposed Residential cum Commercial building on Plot bearing Plot No. 38C, Sector No. 15, Near Millennium Empire, D – Mart Road, Village – Kharghar, Navi Mumbai, Taluka – Panvel, District – Raigad, Pin Code – 410 210. It is about 1.30 Km. travelling distance from Kharghar Village Metro Station & 2.90 Km. travelling distance from Kharghar Railway station. Surface transport to the property is by buses, taxis & private vehicles. The property is in developed locality. All the amenities like shops, banks, hotels, markets, schools, hospitals, etc. are all available in the surrounding locality. The area is higher middle class & developed.

3. Boundaries of the Property:

| Direction           | Sale Building                           |
|---------------------|-----------------------------------------|
| On or towards North | Ayyappa Mandir Road & Millennium Empire |
| On or towards South | Under Construction Building             |
| On or towards East  | Ayyappa Mandir Road                     |
| On or towards West  | Tricity Eros Building                   |
| {                   | Tel Consultants Lender's Engineer       |