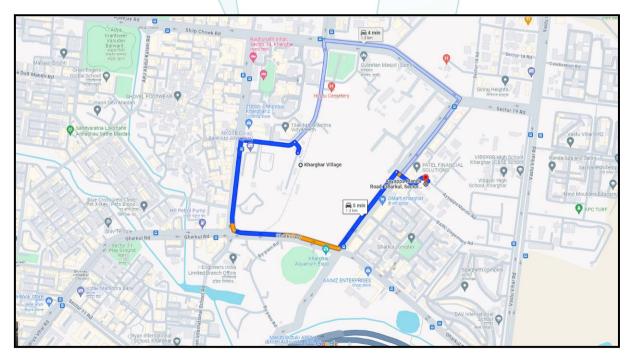

#### 1. Location Details:

Proposed Residential cum Commercial building on Plot bearing Plot No. 38C, Sector No. 15, Near Millennium Empire, D – Mart Road, Village – Kharghar, Navi Mumbai, Taluka – Panvel, District – Raigad, Pin Code – 410 210. It is about 1.30 Km. travelling distance from Kharghar Village Metro Station & 2.90 Km. travelling distance from Kharghar Railway station. Surface transport to the property is by buses, taxis & private vehicles. The property is in developed locality. All the amenities like shops, banks, hotels, markets, schools, hospitals, etc. are all available in the surrounding locality. The area is higher middle class & developed.