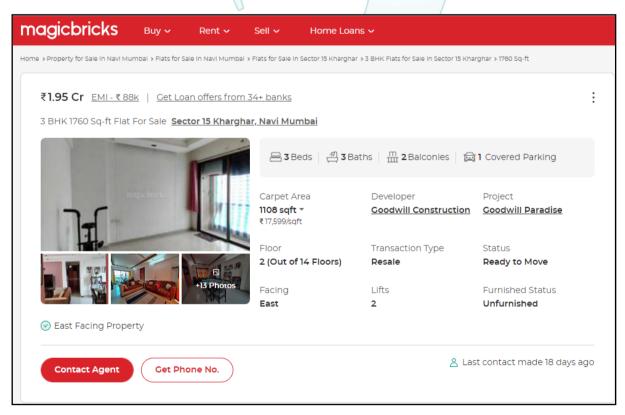

#### 1. Location Details:

Proposed Residential cum Commercial building on Plot bearing Plot No. 38C, Sector No. 15, Near Millennium Empire, D – Mart Road, Village – Kharghar, Navi Mumbai, Taluka – Panvel, District – Raigad, Pin Code – 410 210. It is about 1.30 Km. travelling distance from Kharghar Village Metro Station & 2.90 Km. travelling distance from Kharghar Railway station. Surface transport to the property is by buses, taxis & private vehicles. The property is in developed locality. All the amenities like shops, banks, hotels, markets, schools, hospitals, etc. are all available in the surrounding locality. The area is higher middle class & developed.

3. Boundaries of the Property:

| Direction           | Sale Building                           |
|---------------------|-----------------------------------------|
| On or towards North | Ayyappa Mandir Road & Millennium Empire |
| On or towards South | Under Construction Building             |
| On or towards East  | Ayyappa Mandir Road                     |
| On or towards West  | Tricity Eros Building                   |
| {                   | Tel Consultants Lender's Engineer       |