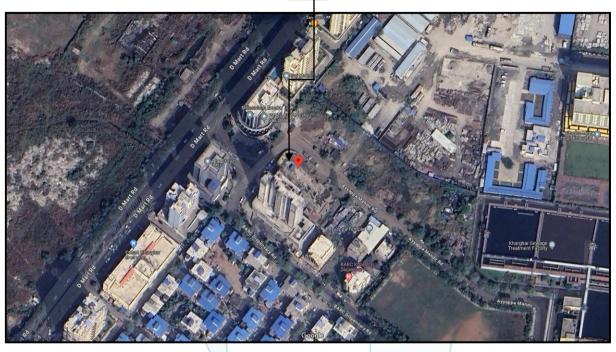

#### 1. Location Details:

Proposed Residential cum Commercial building on Plot bearing Plot No. 38C, Sector No. 15, Near Millennium Empire, D – Mart Road, Village – Kharghar, Navi Mumbai, Taluka – Panvel, District – Raigad, Pin Code – 410 210. It is about 1.30 Km. travelling distance from Kharghar Village Metro Station & 2.90 Km. travelling distance from Kharghar Railway station. Surface transport to the property is by buses, taxis & private vehicles. The property is in developed locality. All the amenities like shops, banks, hotels, markets, schools, hospitals, etc. are all available in the surrounding locality. The area is higher middle class & developed.