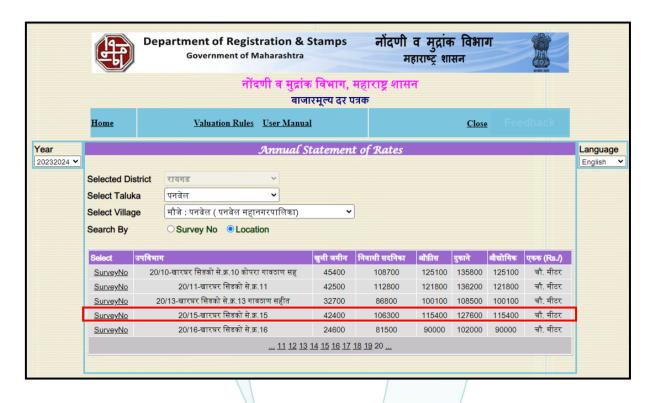

Less:                                                         | -                 |  |  |
| Present Value of the project potential/ Land Value as on Date | Rs. 71.15         |  |  |
| The realizable value of the property                          | Rs. 64.04         |  |  |
| Distress value of the property                                | Rs. 56.92         |  |  |

Think.Innovate.Create



## **Actual Site Photographs**

















# Route Map of the property $\frac{\text{Site } \mu/r}{}$





#### Latitude Longitude: 19°02'34.0"N 73°04'41.6"E

Note: The Blue line shows the route to site from nearest metro station (Kharghar Village – 1.30 Km.)





Valuation Report Prepared For: SBI / SME Vashi Turbhe Branch / Elite Vivanta (7213/2305241) Page 27 of 42

## Ready Reckoner 2023 - 2024







## **Registered Sales Instances**

| 1068529                                                                                                                                        | सूची क्र.2                                                                                                                                                                                                                                                                                                                                                                                         | दुय्यम निबंधक : सह दु.नि.पनवेल 5 |
|------------------------------------------------------------------------------------------------------------------------------------------------|------------------------------------------