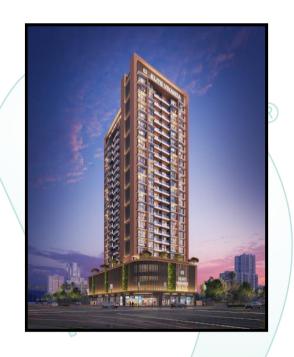

## PROJECT VALUATION REPORT

**Details of the property under consideration:** 

Name of Project: "Elite Vivanta"

"Elite Vivanta", Proposed Residential cum Commercial building on Plot bearing Plot No. 38C, Sector No. 15, Near Millennium Empire, D – Mart Road, Village – Kharghar, Navi Mumbai, Taluka – Panvel, District – Raigad, Pin Code – 410 210, State – Maharashtra, Country – India

# PROJECT VALUATION REPORT OF

"Elite Vivanta"

"Elite Vivanta", Proposed Residential cum Commercial building on Plot bearing Plot No. 38C, Sector No. 15, Near Millennium Empire, D – Mart Road, Village – Kharghar, Navi Mumbai, Taluka – Panvel, District – Raigad, Pin Code – 410 210, State – Maharashtra, Country – India

#### 1. Location Details:

Proposed Residential cum Commercial building on Plot bearing Plot No. 38C, Sector No. 15, Near Millennium Empire, D – Mart Road, Village – Kharghar, Navi Mumbai, Taluka – Panvel, District – Raigad, Pin Code – 410 210. It is about 1.30 Km. travelling distance from Kharghar Village Metro Station & 2.90 Km. travelling distance from Kharghar Railway station. Surface transport to the property is by buses, taxis & private vehicles. The property is in developed locality. All the amenities like shops, banks, hotels, markets, schools, hospitals, etc. are all available in the surrounding locality. The area is higher middle class & developed.