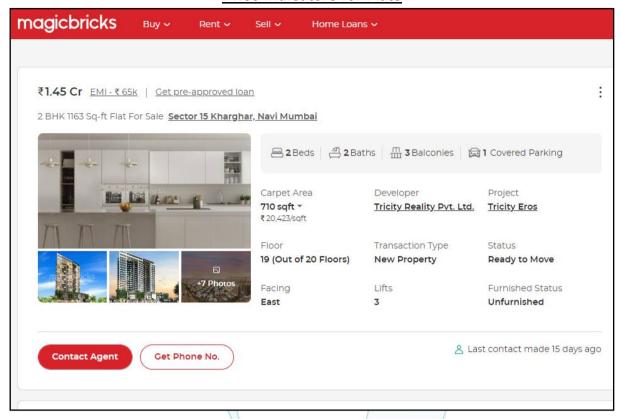

#### 1. Location Details:

Proposed Residential cum Commercial building on Plot bearing Plot No. 38C, Sector No. 15, Near Millennium Empire, D – Mart Road, Village – Kharghar, Navi Mumbai, Taluka – Panvel, District – Raigad, Pin Code – 410 210. It is about 1.30 Km. travelling distance from Kharghar Village Metro Station & 2.90 Km. travelling distance from Kharghar Railway station. Surface transport to the property is by buses, taxis & private vehicles. The property is in developed locality. All the amenities like shops, banks, hotels, markets, schools, hospitals, etc. are all available in the surrounding locality. The area is higher middle class & developed.

3. Boundaries of the Property:

| Direction           | Sale Building                           |
|---------------------|-----------------------------------------|
| On or towards North | Ayyappa Mandir Road & Millennium Empire |
| On or towards South | Under Construction Building             |
| On or towards East  | Ayyappa Mandir Road                     |
| On or towards West  | Tricity Eros Building                   |
| {                   | Tel Consultants Lender's Engineer       |