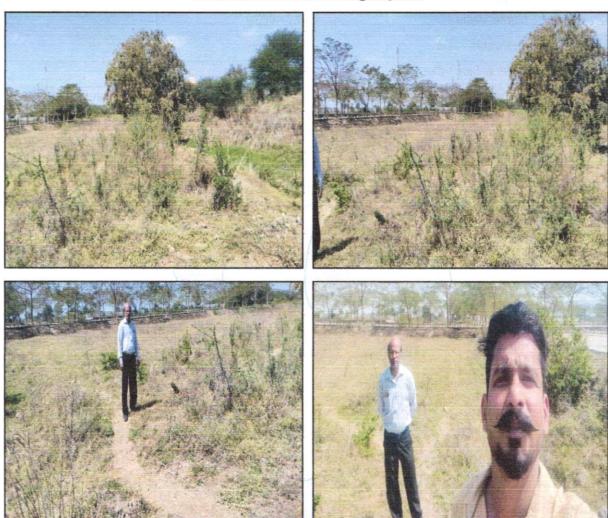

# Property:

The immovable property comprises of freehold open residential plot of land only. The property is located in a developing area having basic infrastructure, well connected by road and train. It is located at 13.1 KM. travelling distance from Indore Junction railway station.

#### Land:

As per Sale Deed, the land area is 158.48 Sq. M. equivalent to 1,706.00 Sq. Ft., which is considered for the purpose of valuation.

Demarcation of the Plot boundaries is not present at site. Our civil engineer Mr. Somesh Nahar visited the property as shown by Mr. Shyam Kadam (Co-Owner), Contact No. +91 97522 20605.