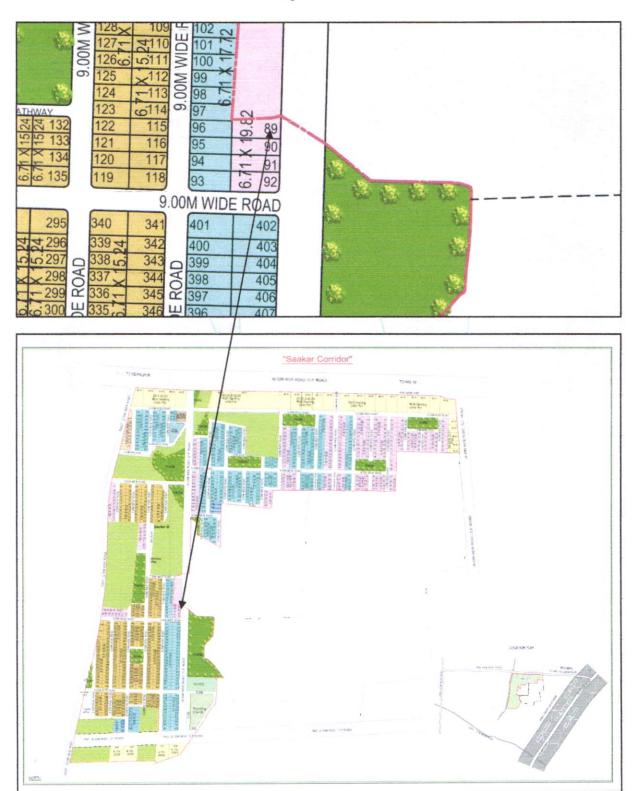

Boundaries of the property.

North

Boundary Wall than Other Land

South

Plot No. 90

East

Kachcha Road then Nala

West

Plot No. 96

Considering various parameters recorded, existing economic scenario, and the information that is available with reference to the development of neighborhood and method selected for valuation, we are of the opinion that, the property premises can be assessed for this particular purpose at

#### Land:

As per Sale Deed, the land area is 158.48 Sq. M. equivalent to 1,706.00 Sq. Ft., which is considered for the purpose of valuation.

Demarcation of the Plot boundaries is not present at site. Our civil engineer Mr. Somesh Nahar visited the property as shown by Mr. Shyam Kadam (Co-Owner), Contact No. +91 97522 20605.

|     |                                                                                                             | by IVII. Stryatti Nau                 | am | (Co-Owner), Contact No. +                                                                                                                                                                 | 91 97522 20005.                                                                                                                                                                              |
|-----|-------------------------------------------------------------------------------------------------------------|---------------------------------------|----|-------------------------------------------------------------------------------------------------------------------------------------------------------------------------------------------|----------------------------------------------------------------------------------------------------------------------------------------------------------------------------------------------|
| 6.  | Location of property                                                                                        |                                       | :  | /                                                                                                                                                                                         |                                                                                                                                                                                              |
|     | a) Plot No. / S                                                                                             | Survey No.                            |    | 451/4, 451/5, 451/6, 451/<br>453/2/1, 453/2/2, 454/1,<br>484, 233/1/1, 233/1/2, 2<br>234/3, 236/1, 236/2/2, 2                                                                             | o. 450/2, 451/1, 451/2, 451/3, 7, 451/8, 452, 453/1/1, 453/1/2, 477, 480, 479/1, 479/3, 485/2, 233/2/1, 233/2/2, 234/1, 234/2, 36/2/3, 236/2/4, 236/3 at Gramma No. 525/2/2 at Tehsil Indore |
|     | b) Door No.                                                                                                 | 1                                     | 1: | -                                                                                                                                                                                         |                                                                                                                                                                                              |
|     | c) T.S. No. /                                                                                               | Village                               | :  | Village Bada Bangarda                                                                                                                                                                     |                                                                                                                                                                                              |
|     | d) Ward / Tal                                                                                               | uka                                   | :  | Ward No. 15 (Bijasan), Te                                                                                                                                                                 | ehsil - Indore                                                                                                                                                                               |
| 1   | e) Mandal / D                                                                                               | District                              | :  | District - Indore                                                                                                                                                                         |                                                                                                                                                                                              |
| 7.  | Postal address of the property                                                                              |                                       | :  | Residential Plot No. 89, "Sakaar Corridor", Sector - E<br>Palakhedi Road, Village Bada Bangarda, Tehsil & District<br>- Indore, PIN – 452 005, State – Madhya Pradesh<br>Country – India. |                                                                                                                                                                                              |
| 8.  | City / Town                                                                                                 |                                       | 1: | Town                                                                                                                                                                                      |                                                                                                                                                                                              |
|     | Residential area                                                                                            |                                       | 1  | Yes                                                                                                                                                                                       |                                                                                                                                                                                              |
|     | Commercial area                                                                                             |                                       | 1  | No                                                                                                                                                                                        |                                                                                                                                                                                              |
|     | Industrial area                                                                                             |                                       | :  | No                                                                                                                                                                                        |                                                                                                                                                                                              |
| 9.  | Classification of the are                                                                                   | ahink.in                              | 1  | ovate.Crea                                                                                                                                                                                | ite                                                                                                                                                                                          |
|     | i) High / Middle / Poor                                                                                     |                                       | :  | Middle Class                                                                                                                                                                              |                                                                                                                                                                                              |
|     | ii) Urban / Semi Urban                                                                                      | Rural                                 | :  | Urban                                                                                                                                                                                     |                                                                                                                                                                                              |
| 10. | Coming under Corpora<br>Panchayat / Municipalit                                                             | •                                     | :  | Nagar Palika Nigam Indore                                                                                                                                                                 |                                                                                                                                                                                              |
| 11. | Whether covered und<br>Central Govt. enactme<br>Land Ceiling Act) o<br>agency area/ sche<br>cantonment area | ents (e.g., Urban<br>r notified under | :  | No _                                                                                                                                                                                      |                                                                                                                                                                                              |
| 12. | In Case it is Agricu<br>conversion to house<br>contemplated                                                 |                                       | :  | N.A.                                                                                                                                                                                      |                                                                                                                                                                                              |
| 13. | Boundaries of the prop                                                                                      | erty                                  |    | As per Actual                                                                                                                                                                             | As per Sale Deed                                                                                                                                                                             |