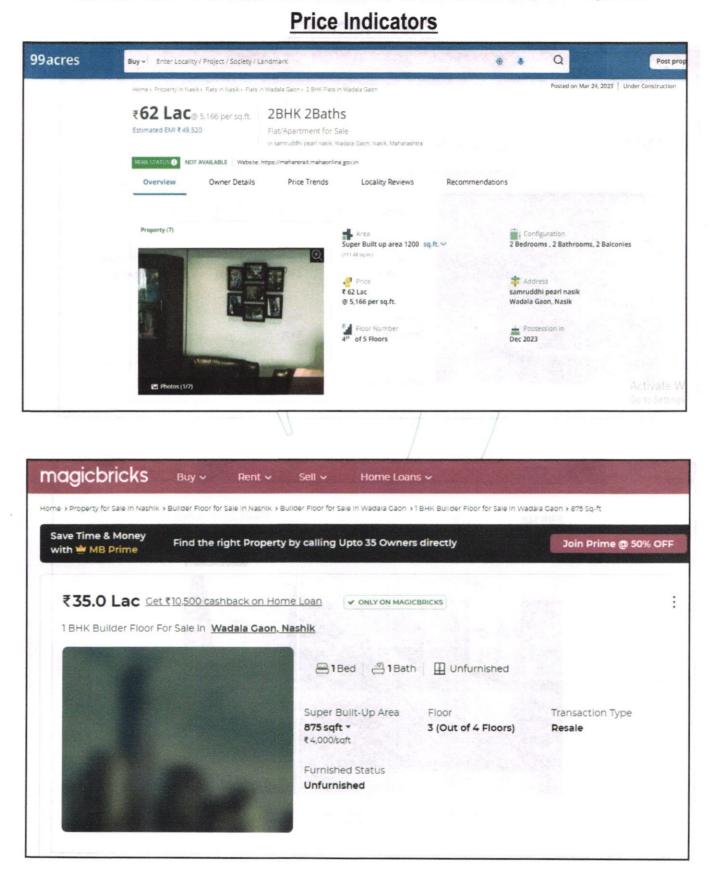

Considering various parameters recorded, existing economic scenario, and the information that is available with reference to the development of neighborhood and method selected for valuation, we are of the opinion that, the property premises can be assessed and valued for this particular purpose at ₹ 20,22,300.00 (Rupees Twenty Lakh Twenty Two Thousand Three Hundred Only).