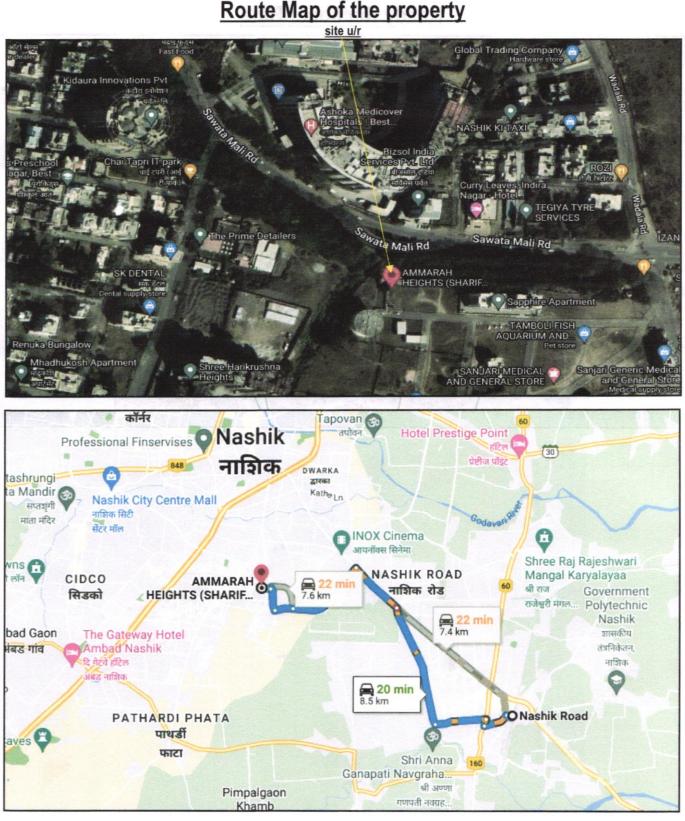

# Valuation Report of the Immovable Property

Details of the property under consideration:

Name of Owner: Mr. Shaikh Saddam Jalil & Mrs. Farin Firoj Shaikh (Alies) Farin Saddam Shaikh

Residential Flat No. 403, 4th Floor, **"Ammarah Heights"**, Survey No. 113 / 3 / 11 to 16 / 21 to 13, Plot No. 11, Opp. Ashoka Medicover Hospitals, Behind Wadala Gaon Water Tank, Wadala Road, Savata Mali Road, Village – Wadala, Taluka & District - Nashik, PIN Code – 422 501, State – Maharashtra, Country – India.

|          |                                                                                                                                                                    |                                                                                  |     | Landmark: Opp. Ashoka I<br>Wadala Gaon Water Tank                                                                                                                                                | Medicover Hospitals, Behind                                                                                             |
|----------|--------------------------------------------------------------------------------------------------------------------------------------------------------------------|----------------------------------------------------------------------------------|-----|--------------------------------------------------------------------------------------------------------------------------------------------------------------------------------------------------|-------------------------------------------------------------------------------------------------------------------------|
| 6.       | Loca                                                                                                                                                               | tion of property                                                                 | :   |                                                                                                                                                                                                  |                                                                                                                         |
|          | a)                                                                                                                                                                 | Plot No. / Survey No.                                                            | :   | Survey No. 113 / 3 / 11 to 1                                                                                                                                                                     | 6 / 21 to 13, Plot No. 11                                                                                               |
|          | b)                                                                                                                                                                 | Door No.                                                                         | :   | Residential Flat No. 303                                                                                                                                                                         |                                                                                                                         |
|          | c)                                                                                                                                                                 | C.T.S. No. / Village                                                             | :   | Village-Wadala                                                                                                                                                                                   |                                                                                                                         |
|          | d)                                                                                                                                                                 | Ward / Taluka                                                                    | :   | Taluka–Nashik                                                                                                                                                                                    |                                                                                                                         |
|          | e)                                                                                                                                                                 | Mandal / District                                                                | :   | District –Nashik                                                                                                                                                                                 |                                                                                                                         |
| -1011    | f) Date of issue and validity of layout of approved map / plan                                                                                                     |                                                                                  | :   | Copy of Approved Buil<br>Commencement Certificate                                                                                                                                                |                                                                                                                         |
|          | g)                                                                                                                                                                 | Approved map / plan issuing authority                                            | :/  | 24.12.2021 issued by I<br>Planning, Nashik Municipal                                                                                                                                             | •                                                                                                                       |
| 1        | h)                                                                                                                                                                 | Whether genuineness or authenticity of approved map/ plan is verified            | :   | Yes                                                                                                                                                                                              |                                                                                                                         |
|          | i)                                                                                                                                                                 | Any other comments by our<br>empanelled valuers on authentic of<br>approved plan |     | No                                                                                                                                                                                               |                                                                                                                         |
| 7.       | Postal address of the property                                                                                                                                     |                                                                                  | :   | Residential Flat No. 403, 4 <sup>th</sup><br>Survey No. 113 / 3 / 11 to 16<br>Ashoka Medicover Hospit<br>Water Tank, Wadala Road,<br>Wadala, Taluka & District - N<br>State – Maharashtra, Count | 5 / 21 to 13, Plot No. 11, Opp<br>tals, Behind Wadala Gaor<br>Savata Mali Road, Village -<br>Nashik, PIN Code – 422 501 |
| 8.       | City                                                                                                                                                               | / Town                                                                           | :   | Village – Wadala                                                                                                                                                                                 | Printan I                                                                                                               |
|          | Resi                                                                                                                                                               | dential area                                                                     | 1   | Yes                                                                                                                                                                                              | e malle 19 de la                                                                                                        |
|          | Com                                                                                                                                                                | mercial area                                                                     | :   | No                                                                                                                                                                                               | n galacine .                                                                                                            |
|          | Indus                                                                                                                                                              | strial area                                                                      | :   | No                                                                                                                                                                                               | n bavana -                                                                                                              |
| 9.       | Class                                                                                                                                                              | sification of the area                                                           | :   |                                                                                                                                                                                                  | IN IN/ 9A                                                                                                               |
|          | i) Hig                                                                                                                                                             | h / Middle / Poor                                                                | :   | Middle Class                                                                                                                                                                                     | the state of the state of the                                                                                           |
|          | ii) Ur                                                                                                                                                             | ban / Semi Urban / Rural                                                         | :   | Urban                                                                                                                                                                                            | nuçüsem (                                                                                                               |
| 10.      | Com                                                                                                                                                                | ing under Corporation limit / Village                                            | V:C | Village -Wadala                                                                                                                                                                                  |                                                                                                                         |
|          | Pano                                                                                                                                                               | hayat / Municipality                                                             |     | Nashik Municipal Corporation                                                                                                                                                                     | on.                                                                                                                     |
| 11.      | Whether covered under any State / Central<br>Govt. enactments (e.g., Urban Land Ceiling<br>Act) or notified under agency area/ scheduled<br>area / cantonment area |                                                                                  | :   | No                                                                                                                                                                                               | an an an an<br>Al Al An An<br>Al Al An Al                                                                               |
| 2 8 15 J | area                                                                                                                                                               | / cantonment area                                                                |     |                                                                                                                                                                                                  |                                                                                                                         |
| 12.      |                                                                                                                                                                    | idaries of the property                                                          |     |                                                                                                                                                                                                  |                                                                                                                         |
| 12.      |                                                                                                                                                                    | daries of the property                                                           |     | As per Site                                                                                                                                                                                      | As per Document                                                                                                         |
| 12.      | Bour                                                                                                                                                               | idaries of the property<br>ling                                                  |     | As per Site<br>Jogging Track                                                                                                                                                                     | As per Document<br>Jogging Track & Adj.<br>18 M. D.P. Road                                                              |
| 12.      | Boun<br>Build                                                                                                                                                      | idaries of the property<br><b>ding</b>                                           |     |                                                                                                                                                                                                  | Jogging Track & Adj.                                                                                                    |
| 12.      | Bour<br>Build<br>North                                                                                                                                             | idaries of the property<br><b>ding</b>                                           |     | Jogging Track                                                                                                                                                                                    | Jogging Track & Adj.<br>18 M. D.P. Road                                                                                 |