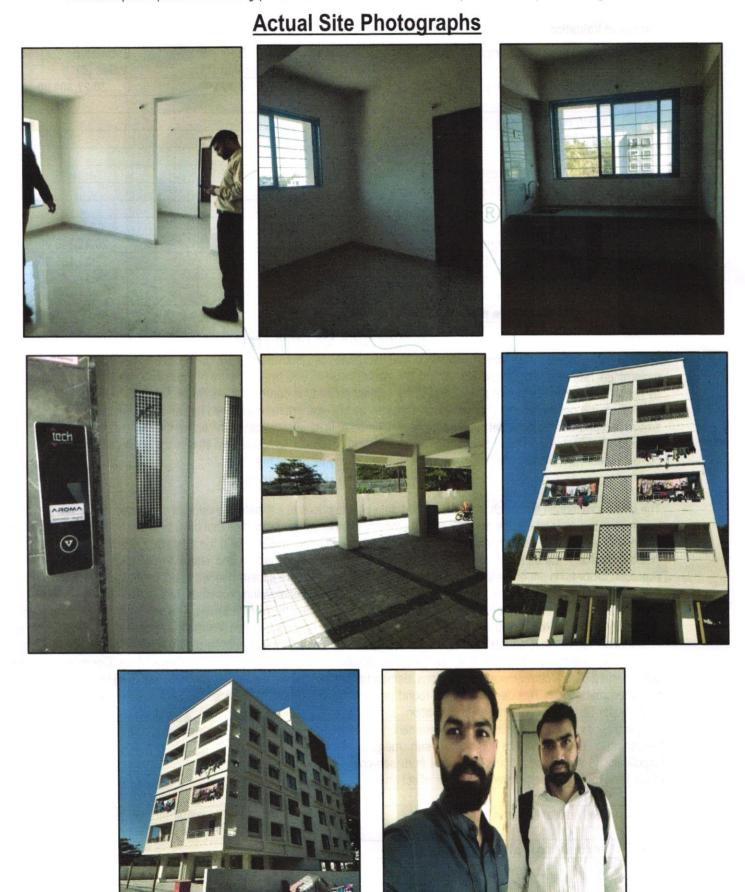

# VALUATION REPORT (IN RESPECT OF FLAT)

| Ι  | General                                                                                                                                                                                                                       | $\bigcirc$ $\bigcirc$ $\bigcirc$                                                                                                                                                                                                                                                                                                                                                                                                                                                                                                                                         |
|----|-------------------------------------------------------------------------------------------------------------------------------------------------------------------------------------------------------------------------------|--------------------------------------------------------------------------------------------------------------------------------------------------------------------------------------------------------------------------------------------------------------------------------------------------------------------------------------------------------------------------------------------------------------------------------------------------------------------------------------------------------------------------------------------------------------------------|
| 1. | Purpose for which the valuation is made                                                                                                                                                                                       | To assess fair market value of the property for Bank Loan Purpose.                                                                                                                                                                                                                                                                                                                                                                                                                                                                                                       |
| 2. | a) Date of inspection                                                                                                                                                                                                         | 22.02.2024                                                                                                                                                                                                                                                                                                                                                                                                                                                                                                                                                               |
|    | b) Date on which the valuation is made                                                                                                                                                                                        | : 23.02.2024                                                                                                                                                                                                                                                                                                                                                                                                                                                                                                                                                             |
| 3. | List of documents produced for perusal                                                                                                                                                                                        |                                                                                                                                                                                                                                                                                                                                                                                                                                                                                                                                                                          |
|    | <ul> <li>Shaikh @ Farin Saddam Shaikh (Owner) Af</li> <li>Copy of Approved Building Plan Accompany<br/>24.12.2021 issued by Executive Engineer T</li> <li>Copy of Commencement Certificate No. A4<br/>Corporation.</li> </ul> | 24 between Mr. Shaikh Saddam Jalil & Mrs. Farin Firoj<br>ND M/s. Aroma Infra (Seller).<br>ying Commencement Certificate No. A4 / 381 / 2021 dated<br>own Planning, Nashik Municipal Corporation.<br>/ 381 / 2021 dated 24.12.2021 issued by Nashik Municipal<br>ssued by Maharashtra Real Estate Regulatory Authority.                                                                                                                                                                                                                                                   |
| 4  | Name of the owner(s) and his / their address<br>(es) with Phone no. (details of share of each<br>owner in case of joint ownership)                                                                                            | <ul> <li><u>Name of Owner:</u><br/>Mr. Shaikh Saddam Jalil &amp; Mrs. Farin Firoj Shaikh<br/>(Alies) Farin Saddam Shaikh.</li> <li><u>Address</u>: Residential Flat No. 403, 4th Floor, "Ammarah<br/>Heights", Survey No. 113 / 3 / 11 to 16 / 21 to 13, Plot<br/>No. 11, Opp. Ashoka Medicover Hospitals, Behind<br/>Wadala Gaon Water Tank, Wadala Road, Savata Mali<br/>Road, Village – Wadala, Taluka &amp; District - Nashik, PIN<br/>Code – 422 501, State – Maharashtra, Country – India.</li> <li><u>Contact Person:</u><br/>Mr. Kalpesh Sir (Banker)</li> </ul> |
| 5. | Brief description of the property (Including<br>Leasehold / freehold etc.)                                                                                                                                                    | <ul> <li>Mobile No. +91 8149625463</li> <li>The property is a residential flat in under construction building. The flat is located on 4<sup>th</sup> floor in the said under construction building. The composition of flat is 1 Bedroom + Living Room + Kitchen + Toilet + Balcony (i.e. 1BHK).</li> <li>The property is at 8.5 Km. travelling distance from Nashik Road Railway Station.</li> </ul>                                                                                                                                                                    |