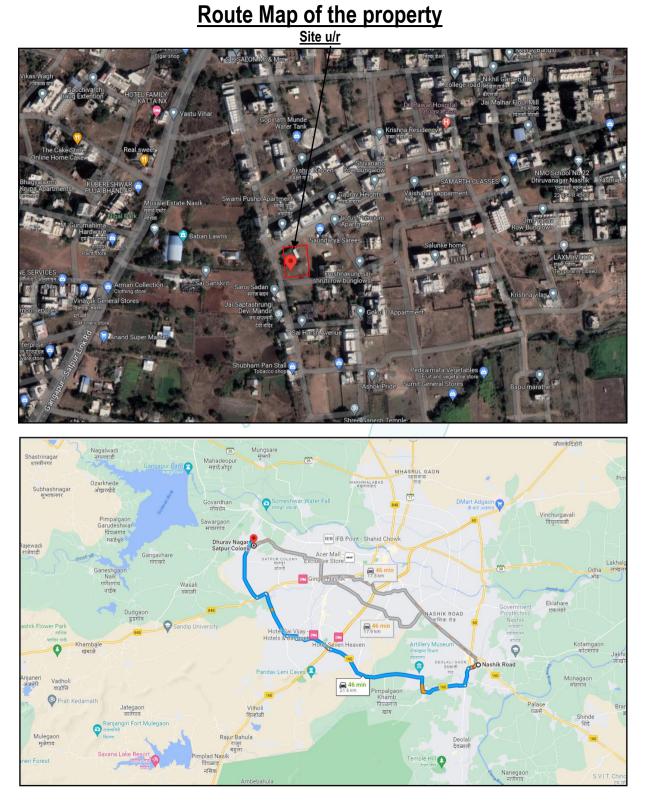

#### Latitude Longitude: 20°00'38.5"N 73°42'58.9"E

Note: The Blue line shows the route to site from nearest Railway Station (Nashik-21.6 Km.)

Page 13 of 35