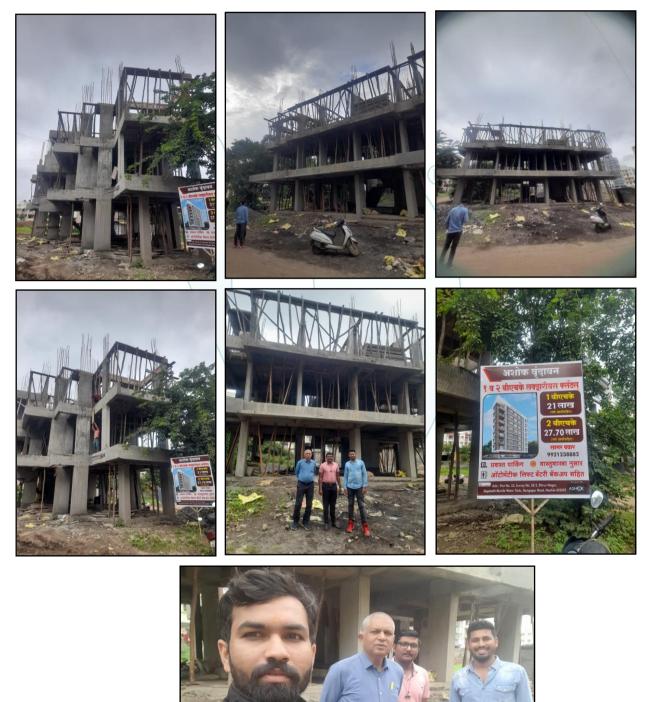

ow to value these differences. The sales comparison approach is commonly used for Residential Flat, where there are typically many comparables available to analyze. As the property is a residential flat, we have adopted Sale Comparison Approach Method for the purpose of valuation .The Price for similar type of property in the nearby vicinity is in the range of ₹ 4,800 to ₹ 5,500.00 per Sq. Ft. on Carpet area Considering the rate with attached report, current market conditions, demand and supply position, Flat size, location, upswing in real estate prices, sustained demand for Residential Flat, all round development commercial and residential application in the locality etc. We estimate ₹ 5,200.00 per Sq. Ft. on Carpet Area for valuation.





Page 11 of 35

## **Actual Site Photographs**







Page 12 of 35



#### Latitude Longitude: 20°00'38.5"N 73°42'58.9"E

Note: The Blue line shows the route to site from nearest Railway Station (Nashik-21.6 Km.)





Page 13 of 35

## **Ready Reckoner Rate**

|             | Departmer<br><sub>Gov</sub>                             |                                                          | nps                             | नोंदर्ण      |                       | मुद्रांक<br>ष्ट्र शासन |        |          |               |              |          |
|-------------|---------------------------------------------------------|----------------------------------------------------------|---------------------------------|--------------|-----------------------|------------------------|--------|----------|---------------|--------------|----------|