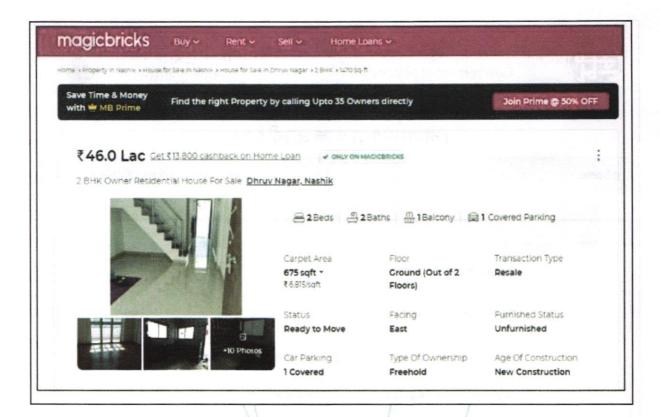

Considering various parameters recorded, existing economic scenario, and the information that is available with reference to the development of neighborhood and method selected for valuation, we are of the opinion that, the property premises can be assessed for this particular purpose at ₹ 32,44,500.00 (Rupees Thirty-Two Lakh Forty-Four Thousand Five Hundred Only)