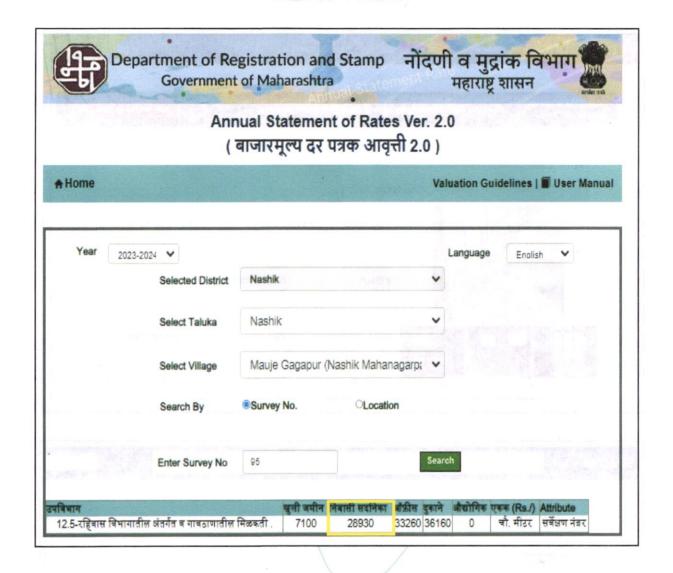

Considering various parameters recorded, existing economic scenario, and the information that is available with reference to the development of neighborhood and method selected for valuation, we are of the opinion that, the property premises can be assessed for this particular purpose at ₹ 32,44,500.00 (Rupees Thirty-Two Lakh Forty-Four Thousand Five Hundred Only)