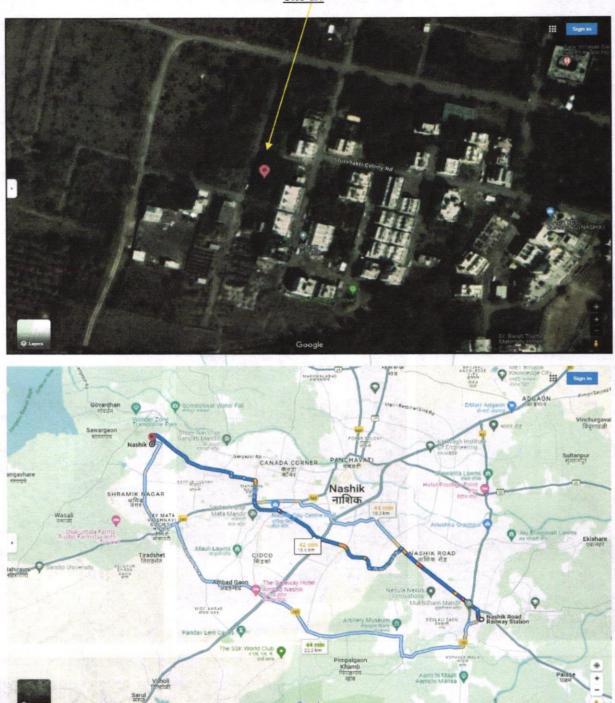

Latitude Longitude: 20°01'01.1"N 73°42'51.4"E

|       |        |                                                                            |     | Ground Floor – Living Room + Kitchen + Wc + Bath + Passage+ Staircase+ Open Space.                                                                                                                                                                                                                                                                                                                                                                                                                                                                                                                                                                                                                                                                                                                                                                                                                                                                                                                                                                                                                                                                                                                                                                                                                                                                                                                                                                                                                                                                                                                                                                                                                                                                                                                                                                                                                                                                                                                                                                                                                                             |
|-------|--------|----------------------------------------------------------------------------|-----|--------------------------------------------------------------------------------------------------------------------------------------------------------------------------------------------------------------------------------------------------------------------------------------------------------------------------------------------------------------------------------------------------------------------------------------------------------------------------------------------------------------------------------------------------------------------------------------------------------------------------------------------------------------------------------------------------------------------------------------------------------------------------------------------------------------------------------------------------------------------------------------------------------------------------------------------------------------------------------------------------------------------------------------------------------------------------------------------------------------------------------------------------------------------------------------------------------------------------------------------------------------------------------------------------------------------------------------------------------------------------------------------------------------------------------------------------------------------------------------------------------------------------------------------------------------------------------------------------------------------------------------------------------------------------------------------------------------------------------------------------------------------------------------------------------------------------------------------------------------------------------------------------------------------------------------------------------------------------------------------------------------------------------------------------------------------------------------------------------------------------------|
|       |        |                                                                            |     | First Floor – 2 Bedroom+ Toilet + Passage+ Staircase + Terrace ( i.e.2BHK)                                                                                                                                                                                                                                                                                                                                                                                                                                                                                                                                                                                                                                                                                                                                                                                                                                                                                                                                                                                                                                                                                                                                                                                                                                                                                                                                                                                                                                                                                                                                                                                                                                                                                                                                                                                                                                                                                                                                                                                                                                                     |
|       |        |                                                                            |     | The property is at 18.6 Km. travelling distance from nearest railway station Nashik Road.  Landmark: Near Sant Savta Mali Udyan                                                                                                                                                                                                                                                                                                                                                                                                                                                                                                                                                                                                                                                                                                                                                                                                                                                                                                                                                                                                                                                                                                                                                                                                                                                                                                                                                                                                                                                                                                                                                                                                                                                                                                                                                                                                                                                                                                                                                                                                |
| 5a.   | Total  | Lease Period & remaining period (if                                        | :   | Commence of the Commence of th |
| 6.    |        | tion of property                                                           |     |                                                                                                                                                                                                                                                                                                                                                                                                                                                                                                                                                                                                                                                                                                                                                                                                                                                                                                                                                                                                                                                                                                                                                                                                                                                                                                                                                                                                                                                                                                                                                                                                                                                                                                                                                                                                                                                                                                                                                                                                                                                                                                                                |
| 0.    | a)     | Plot No. / Survey No.                                                      | .,  | Survey No.95, Plot No.7/8/4                                                                                                                                                                                                                                                                                                                                                                                                                                                                                                                                                                                                                                                                                                                                                                                                                                                                                                                                                                                                                                                                                                                                                                                                                                                                                                                                                                                                                                                                                                                                                                                                                                                                                                                                                                                                                                                                                                                                                                                                                                                                                                    |
|       | b)     | Door No.                                                                   | /.  | Residential Row Bungalow No.4                                                                                                                                                                                                                                                                                                                                                                                                                                                                                                                                                                                                                                                                                                                                                                                                                                                                                                                                                                                                                                                                                                                                                                                                                                                                                                                                                                                                                                                                                                                                                                                                                                                                                                                                                                                                                                                                                                                                                                                                                                                                                                  |
|       | c)     | T.S. No. / Village                                                         | :   | Village - Gangapur                                                                                                                                                                                                                                                                                                                                                                                                                                                                                                                                                                                                                                                                                                                                                                                                                                                                                                                                                                                                                                                                                                                                                                                                                                                                                                                                                                                                                                                                                                                                                                                                                                                                                                                                                                                                                                                                                                                                                                                                                                                                                                             |
|       | d)     | Ward / Taluka                                                              | :   | Taluka – Nashik                                                                                                                                                                                                                                                                                                                                                                                                                                                                                                                                                                                                                                                                                                                                                                                                                                                                                                                                                                                                                                                                                                                                                                                                                                                                                                                                                                                                                                                                                                                                                                                                                                                                                                                                                                                                                                                                                                                                                                                                                                                                                                                |
|       | e)     | Mandal / District                                                          |     | District – Nashik                                                                                                                                                                                                                                                                                                                                                                                                                                                                                                                                                                                                                                                                                                                                                                                                                                                                                                                                                                                                                                                                                                                                                                                                                                                                                                                                                                                                                                                                                                                                                                                                                                                                                                                                                                                                                                                                                                                                                                                                                                                                                                              |
|       | f)     | Date of issue and validity of layout of                                    |     | Copy of Approved Building Plan Digitally Singed by                                                                                                                                                                                                                                                                                                                                                                                                                                                                                                                                                                                                                                                                                                                                                                                                                                                                                                                                                                                                                                                                                                                                                                                                                                                                                                                                                                                                                                                                                                                                                                                                                                                                                                                                                                                                                                                                                                                                                                                                                                                                             |
|       | ''     | approved map / plan                                                        | •   | Mr.Gokul Pundlik Pagare , issued by Executive Engineer Town Planning Nashik Municipa Corporation                                                                                                                                                                                                                                                                                                                                                                                                                                                                                                                                                                                                                                                                                                                                                                                                                                                                                                                                                                                                                                                                                                                                                                                                                                                                                                                                                                                                                                                                                                                                                                                                                                                                                                                                                                                                                                                                                                                                                                                                                               |
|       | g)     | Approved map / plan issuing authority                                      | :   | Nashik Municipal Corporation, Nashik                                                                                                                                                                                                                                                                                                                                                                                                                                                                                                                                                                                                                                                                                                                                                                                                                                                                                                                                                                                                                                                                                                                                                                                                                                                                                                                                                                                                                                                                                                                                                                                                                                                                                                                                                                                                                                                                                                                                                                                                                                                                                           |
|       | h)     | Whether genuineness or authenticity of approved map/ plan is verified      | :   | Yes                                                                                                                                                                                                                                                                                                                                                                                                                                                                                                                                                                                                                                                                                                                                                                                                                                                                                                                                                                                                                                                                                                                                                                                                                                                                                                                                                                                                                                                                                                                                                                                                                                                                                                                                                                                                                                                                                                                                                                                                                                                                                                                            |
|       | i)     | Any other comments by our empanelled valuers on authentic of approved plan | /   | No                                                                                                                                                                                                                                                                                                                                                                                                                                                                                                                                                                                                                                                                                                                                                                                                                                                                                                                                                                                                                                                                                                                                                                                                                                                                                                                                                                                                                                                                                                                                                                                                                                                                                                                                                                                                                                                                                                                                                                                                                                                                                                                             |
| 7.    | Posta  | al address of the property                                                 |     | Residential Row Bungalow No.4, Ground + First Floor "Vinayak Row Bungalow", Survey No.95, Plot No.7/8/4, Near Sant Savta Mali Udyan , Shivaji Nagar, Satpur Colony, Shivshakti Colony                                                                                                                                                                                                                                                                                                                                                                                                                                                                                                                                                                                                                                                                                                                                                                                                                                                                                                                                                                                                                                                                                                                                                                                                                                                                                                                                                                                                                                                                                                                                                                                                                                                                                                                                                                                                                                                                                                                                          |
|       |        | Think.Innov                                                                | V C | Road,Village - Gangapur , Taluka & District - Nashik<br>PIN Code - 422 007, State - Maharashtra, Country -<br>India                                                                                                                                                                                                                                                                                                                                                                                                                                                                                                                                                                                                                                                                                                                                                                                                                                                                                                                                                                                                                                                                                                                                                                                                                                                                                                                                                                                                                                                                                                                                                                                                                                                                                                                                                                                                                                                                                                                                                                                                            |
| 8.    | City / | Town                                                                       | :   | Nashik                                                                                                                                                                                                                                                                                                                                                                                                                                                                                                                                                                                                                                                                                                                                                                                                                                                                                                                                                                                                                                                                                                                                                                                                                                                                                                                                                                                                                                                                                                                                                                                                                                                                                                                                                                                                                                                                                                                                                                                                                                                                                                                         |
|       | Resid  | dential area                                                               | :   | Yes                                                                                                                                                                                                                                                                                                                                                                                                                                                                                                                                                                                                                                                                                                                                                                                                                                                                                                                                                                                                                                                                                                                                                                                                                                                                                                                                                                                                                                                                                                                                                                                                                                                                                                                                                                                                                                                                                                                                                                                                                                                                                                                            |
|       | Comr   | mercial area                                                               | :   | No se se seguido de sessión en acido en acido                                                                                                                                                                                                                                                                                                                                                                                                                                                                                                                                                                                                                                                                                                                                                                                                                                                                                                                                                                                                                                                                                                                                                                                                                                                                                                                                                                                                                                                                                                                                                                                                                                                                                                                                                                                                                                                                                                                                                                                                                                                                                  |
|       | Indus  | strial area                                                                | :   | No                                                                                                                                                                                                                                                                                                                                                                                                                                                                                                                                                                                                                                                                                                                                                                                                                                                                                                                                                                                                                                                                                                                                                                                                                                                                                                                                                                                                                                                                                                                                                                                                                                                                                                                                                                                                                                                                                                                                                                                                                                                                                                                             |
| 9.    | Class  | sification of the area                                                     | :   | edecine a baran mata minadi                                                                                                                                                                                                                                                                                                                                                                                                                                                                                                                                                                                                                                                                                                                                                                                                                                                                                                                                                                                                                                                                                                                                                                                                                                                                                                                                                                                                                                                                                                                                                                                                                                                                                                                                                                                                                                                                                                                                                                                                                                                                                                    |
| (TVI) | i) Hig | h / Middle / Poor                                                          | :   | Middle Class                                                                                                                                                                                                                                                                                                                                                                                                                                                                                                                                                                                                                                                                                                                                                                                                                                                                                                                                                                                                                                                                                                                                                                                                                                                                                                                                                                                                                                                                                                                                                                                                                                                                                                                                                                                                                                                                                                                                                                                                                                                                                                                   |
| TIE   |        | ban / Semi Urban / Rural                                                   | :   | Urban                                                                                                                                                                                                                                                                                                                                                                                                                                                                                                                                                                                                                                                                                                                                                                                                                                                                                                                                                                                                                                                                                                                                                                                                                                                                                                                                                                                                                                                                                                                                                                                                                                                                                                                                                                                                                                                                                                                                                                                                                                                                                                                          |
| 10.   | Comi   | ng under Corporation limit / Village hayat / Municipality                  | :   | Village - Gangapur<br>Nashik Municipal Corporation                                                                                                                                                                                                                                                                                                                                                                                                                                                                                                                                                                                                                                                                                                                                                                                                                                                                                                                                                                                                                                                                                                                                                                                                                                                                                                                                                                                                                                                                                                                                                                                                                                                                                                                                                                                                                                                                                                                                                                                                                                                                             |
| 11.   |        | her covered under any State / Central enactments (e.g., Urban Land Ceiling | :   | No                                                                                                                                                                                                                                                                                                                                                                                                                                                                                                                                                                                                                                                                                                                                                                                                                                                                                                                                                                                                                                                                                                                                                                                                                                                                                                                                                                                                                                                                                                                                                                                                                                                                                                                                                                                                                                                                                                                                                                                                                                                                                                                             |