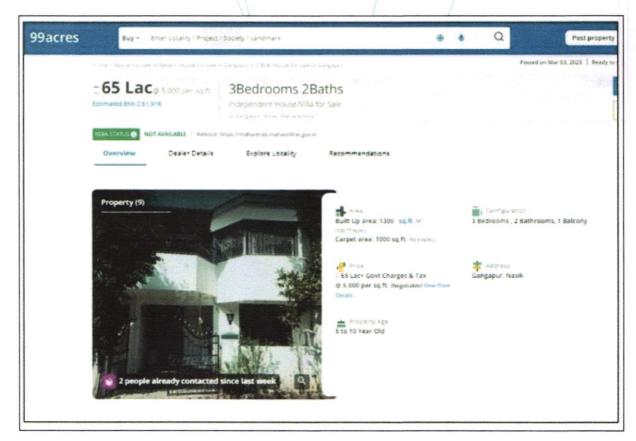

Considering various parameters recorded, existing economic scenario, and the information that is available with reference to the development of neighborhood and method selected for valuation, we are of the opinion that, the property premises can be assessed for this particular purpose at ₹ 32,44,500.00 (Rupees Thirty-Two Lakh Forty-Four Thousand Five Hundred Only)