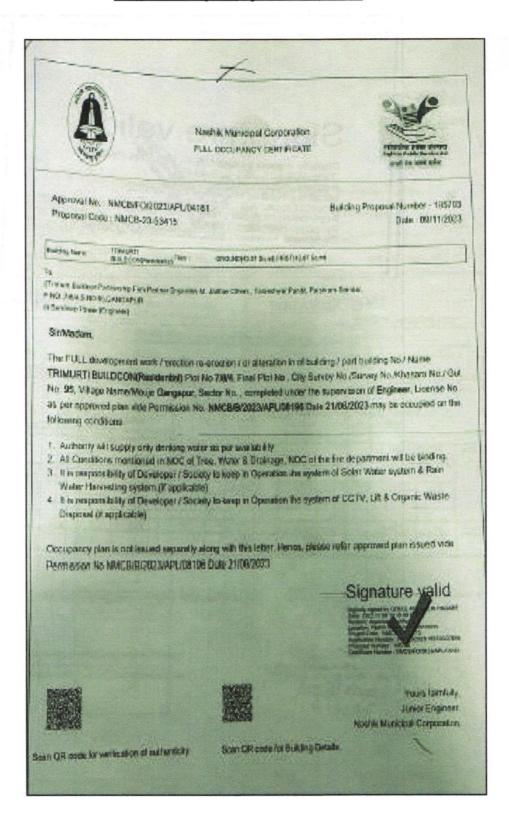

### **VALUATION REPORT (IN RESPECT OF ROW BUNGALOW)**

|    | General                                                                                                                                   |                                                                                                                                                                                                                                                                                                                                                                                                                                                                                        |
|----|-------------------------------------------------------------------------------------------------------------------------------------------|----------------------------------------------------------------------------------------------------------------------------------------------------------------------------------------------------------------------------------------------------------------------------------------------------------------------------------------------------------------------------------------------------------------------------------------------------------------------------------------|
| 1. | Purpose for which the valuation is made                                                                                                   | : To assess Fair Market value of the property for Bank Loan Purpose.                                                                                                                                                                                                                                                                                                                                                                                                                   |
| 2. | a) Date of inspection                                                                                                                     | 23.02.2024                                                                                                                                                                                                                                                                                                                                                                                                                                                                             |
|    | b) Date on which the valuation is made                                                                                                    | : 23.02.2024                                                                                                                                                                                                                                                                                                                                                                                                                                                                           |
| 3. | Ranmale (Proposed Purchaser)  ii. Copy of Full Occupancy Certificate issued by Nashik Municipal Corporation                               | n<br>gitally Singed by Mr.Gokul Pundlik Pagare , issued by                                                                                                                                                                                                                                                                                                                                                                                                                             |
|    | Name of the owner(s) and his / their address (es) with Phone no. (details of share of each owner in case of joint ownership)  Think.Innov | : Name of Proposed Purchaser: Shri.Shivaji Ganpat Ranmale  Name of Owner: M/s.Trimurti Buildcon  Address: Residential Row Bungalow No.4, Ground + First Floor "Vinayak Row Bungalow",Survey No.95, Plot No.7/8/4,Near Sant Savta Mali Udyan , Shivaji Nagar, Satpur Colony, Shivshakti Colony Road,Village - Gangapur , Taluka & District - Nashik, PIN Code – 422 007, State – Maharashtra, Country – India  Contact Person: Mr.Dnyandev Jadhav (Builder ) Contact No. +91 9881601761 |
| 5. | Brief description of the property (Including Leasehold / freehold etc.)                                                                   | Sole Ownership (Proposed)  : Residential Row Bungalow No.4 is Situated on Ground + First Floor  As per Approved Plan, the composition of Row Bungalow is:                                                                                                                                                                                                                                                                                                                              |