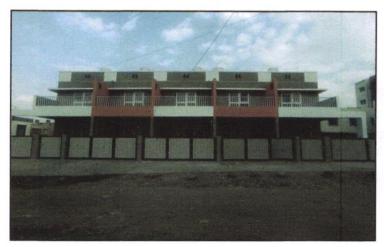

## Valuation Report of the Immovable Property

Details of the property under consideration:

Name of Proposed Purchaser: Shri.Shivaji Ganpat Ranmale

Name of Owner: M/s.Trimurti Buildcon

Residential Row Bungalow No.4, Ground + First Floor "Vinayak Row Bungalow", Survey No.95, Plot No.7/8/4. Near Sant Savta Mali Udyan , Shivaji Nagar, Satpur Colony, Shivshakti Colony Road, Village - Gangapur , Taluka & District - Nashik, PIN Code - 422 007, State - Maharashtra, Country - India.

#### VALUATION OPINION REPORT

This is to certify that the property bearing Residential Row Bungalow No.4, Ground + First Floor "Vinayak Row Bungalow ",Survey No.95, Plot No.7/8/4, Near Sant Savta Mali Udyan , Shivaji Nagar, Satpur Colony, Shivshakti Colony Road, Village - Gangapur , Taluka & District - Nashik, PIN Code - 422 007, State -Maharashtra, Country - India. belongs to M/s.Trimurti Buildcon. Name of Proposed Purchaser: Shri.Shivaji Ganpat Ranmale