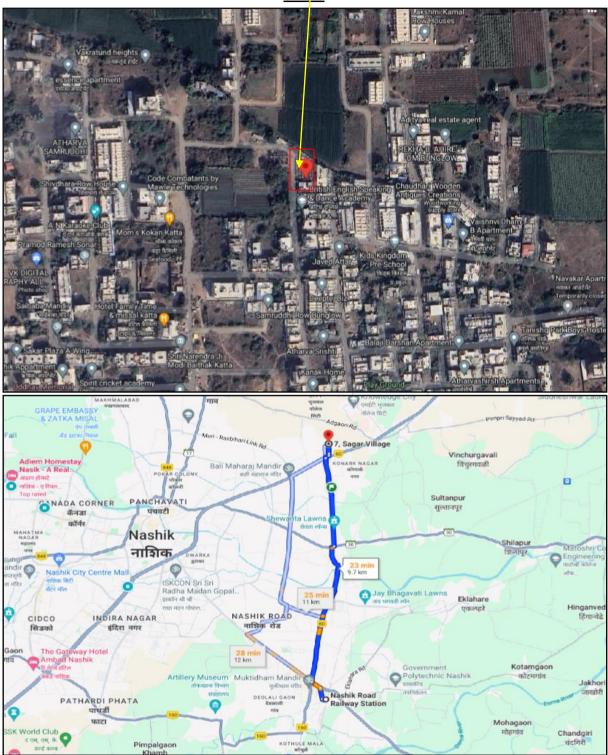

Residential Row House No. 07, Ground + First + Second Upper Floor, "Shri Vallabh Row Houses", Survey No. 527+528+529+530, Plot No11+12/1 to 6, Near Kids Kingdom Pre School, Sagar Village, Mumbai - Agra National Highway, Jatra Hotel, Village - Adgaon, Taluka & District -Nashik, PIN Code - 422 003, State - Maharashtra, Country - India.

Longitude Latitude: 20°01'47.8"N 73°50'33.9"E

|          |          |                                                                       | , i | F1                          | Composition                                                  |
|----------|----------|-----------------------------------------------------------------------|-----|-----------------------------|--------------------------------------------------------------|
|          |          |                                                                       |     | Floor                       | Composition                                                  |
|          |          |                                                                       |     | Ground Floor<br>First Floor | Parking + Bedroom + Toilet                                   |
|          |          |                                                                       |     | FIISL FIOOF                 | Living + Kitchen + Bath + WC + Balcony + Staircase + Passage |
|          |          |                                                                       |     | Second Floor                | 2 Bedroom + Toilet + Staircase +                             |
|          |          |                                                                       |     |                             | Passage                                                      |
|          |          |                                                                       |     | (i.e.3BHK)                  |                                                              |
|          |          |                                                                       |     |                             | s at 9.7 KM. distance from nearest                           |
|          |          |                                                                       |     | Railway Station.            | r Kide Kinadam Dra Cahaal                                    |
| 6.       | Luca     | tion of property                                                      | -   | ∟anumark: Neal              | r Kids Kingdom Pre School                                    |
| <u> </u> | a)       | Plot No. / Survey No.                                                 | :   | Survey No 527+              | 528+529+530, Plot No11+12/1 to 6                             |
|          | b)       | Door No.                                                              | : , | Residential Row             |                                                              |
|          | c)       | C.T.S. No. / Village                                                  | /   | Village – Adgaon            |                                                              |
|          | d)       | Ward / Taluka                                                         | /:  | Taluka – Nashik             |                                                              |
|          |          | Mandal / District                                                     | :   | District – Nashik           |                                                              |
|          | e)<br>f) |                                                                       | :   | _ 10 0.100                  | ed Plan Accompanying Commencement                            |
|          | f)       | Date of issue and validity of layout of approved map / plan           |     |                             | No. C2/ 288/ 2022 dated.30.09.2022                           |
|          | g)       | Approved map / plan issuing authority                                 | )   | issued by Ex                | xecutive Engineer Town Planning                              |
|          | -        |                                                                       |     | ·                           | hik Municipal Corporation, Nashik.                           |
|          | 1_ \     | W/h oth car are                                                       | Щ   | Nashik Municipal            | I Corporation                                                |
|          | h)       | Whether genuineness or authenticity of approved map/ plan is verified | :   | Yes                         |                                                              |
|          | i)       | Any other comments by our                                             | H   | No.                         |                                                              |
|          | •,       | empanelled valuers on authentic of                                    |     |                             | /                                                            |
|          |          | approved plan                                                         |     |                             | /                                                            |
| 7.       | Posta    | al address of the property                                            | :   | Residential Row             | v House No. 07, Ground + First +                             |
|          |          |                                                                       |     | Second Upper F              | Floor, " Shri Vallabh Row Houses ",                          |
|          |          |                                                                       |     | Survey No. 527              | +528+529+530, Plot No11+12/1 to 6,                           |
|          |          |                                                                       |     | Near Kids Kingd             | om Pre School, Sagar Village, Mumbai                         |
|          |          |                                                                       |     | - Agra National H           | Highway, Jatra Hotel, Village – Adgaon,                      |
|          |          |                                                                       |     | Taluka & District           | t - Nashik, PIN Code - 422 003, State -                      |
|          |          | TI- to the term                                                       |     | Maharashtra, Co             |                                                              |
| 8.       |          | Town Think.Inno                                                       | Ÿ   | Village – Adgaon            | acie                                                         |
|          |          | dential area                                                          | :   | Yes                         |                                                              |
|          |          | mercial area                                                          | :   | No                          |                                                              |
|          |          | strial area                                                           | :   | No                          |                                                              |
| 9.       |          | sification of the area                                                | :   |                             |                                                              |
|          | , ,      | gh / Middle / Poor                                                    | :   | Middle Class                |                                                              |
|          |          | ban / Semi Urban / Rural                                              | :   | Urban                       |                                                              |
| 10.      |          | ing under Corporation limit / Village                                 | :   | Village – Adgaon            |                                                              |
| 11.      |          | chayat / Municipality ther covered under any State / Central          | :   | Nashik Municipal<br>No      | ι συιροιαμοιι                                                |
| ' '      |          | : enactments (e.g., Urban Land Ceiling                                |     | 110                         |                                                              |
|          |          | or notified under agency area/ scheduled                              |     |                             |                                                              |
|          | area     | / cantonment area                                                     |     |                             |                                                              |
| 12.      | Bou      | ndaries of the property                                               |     |                             |                                                              |