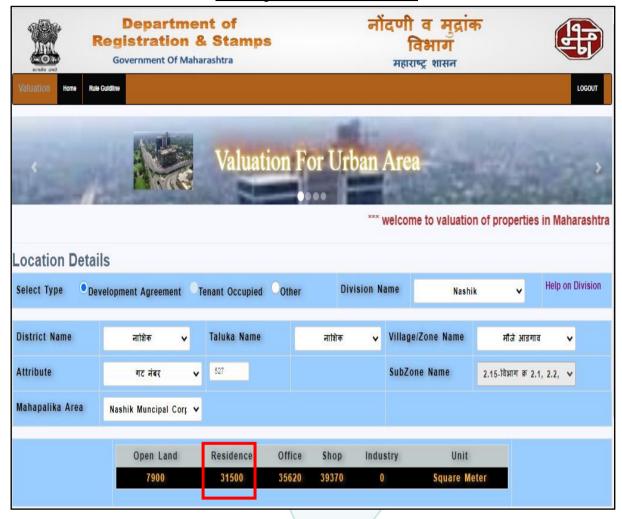

Considering various parameters recorded, existing economic scenario, and the information that is available with reference to the development of neighborhood and method selected for valuation, we are of the opinion that, the property premises can be assessed for this particular purpose at `52,63,800.00 (Rupees Fifty-Two Lakh Sixty-Three Thousand Eight Hundred Only).