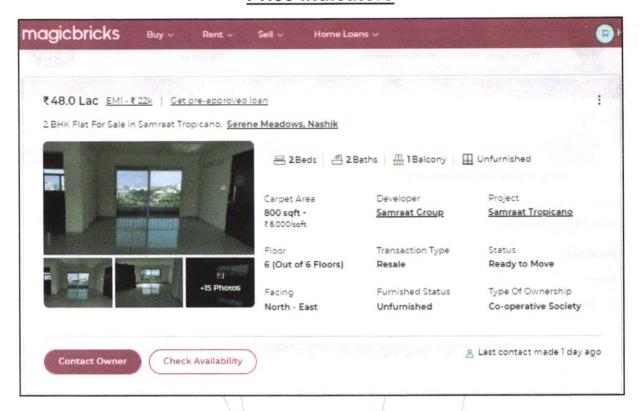

| ٧  | Rate                                                                                                                                                                                                                                                                             | : | · III III III III III III III III III I                                           |
|----|----------------------------------------------------------------------------------------------------------------------------------------------------------------------------------------------------------------------------------------------------------------------------------|---|-----------------------------------------------------------------------------------|
| 1  | After analyzing the comparable sale instances, what is the composite rate for a similar Flat with same specifications in the adjoining locality? - (Along with details / reference of at least two latest deals / transactions with respect to adjacent properties in the areas) | : | ₹ 6,000.00 to ₹ 7,000.00 per Sq. Ft. on Built Up Area                             |
| 2  | Assuming it is a new construction, what is the adopted basic composite rate of the Flat under valuation after comparing with the specifications and other factors with the Flat under comparison (give details).                                                                 |   | ₹ 6,800.00 per Sq. Ft. on Built Up Area                                           |
| 3  | Break – up for the rate                                                                                                                                                                                                                                                          | : |                                                                                   |
|    | i) Building + Services                                                                                                                                                                                                                                                           | : | ₹ 2,000.00 per Sq. Ft.                                                            |
|    | ii) Land + others                                                                                                                                                                                                                                                                | : | ₹4,800.00 per Sq. Ft.                                                             |
| 4  | Guideline rate obtained from the Registrar's office (an evidence thereof to be enclosed)                                                                                                                                                                                         | / | ₹ 56,000.00 per Sq. M.<br>₹ 5,203.00 per Sq. Ft.                                  |
|    | Guideline rate obtained (after Depreciation )                                                                                                                                                                                                                                    | : | ₹ 50,800.00 per Sq. M.<br>₹ 4,719.00 per Sq. Ft.                                  |
| VI | COMPOSITE RATE ADOPTED AFTER DEPRECIATION                                                                                                                                                                                                                                        |   |                                                                                   |
| а  | Depreciated building rate                                                                                                                                                                                                                                                        | : | ₹1,700.00 per Sq. Ft.                                                             |
|    | Replacement cost of Flat with Services (v(3)i)                                                                                                                                                                                                                                   | : | ₹ 2,000.00 per Sq. Ft.                                                            |
|    | Age of the building                                                                                                                                                                                                                                                              | : | 10 Years                                                                          |
|    | Life of the building estimated                                                                                                                                                                                                                                                   | : | 50 years Subject to proper, preventive periodic maintenance & structural repairs. |
|    | Depreciation percentage assuming the salvage value as 10%                                                                                                                                                                                                                        | : | 15%                                                                               |
|    | Depreciated Ratio of the building                                                                                                                                                                                                                                                | : | /- /                                                                              |
| b  | Total composite rate arrived for Valuation                                                                                                                                                                                                                                       | 1 |                                                                                   |
|    | Depreciated building rate VI (a)                                                                                                                                                                                                                                                 | : | ₹ 1,700.00 per Sq. Ft.                                                            |
|    | Rate for Land & other V (3) ii                                                                                                                                                                                                                                                   | : | ₹ 4,800.00 per Sq. Ft.                                                            |
|    | Total Composite Rate                                                                                                                                                                                                                                                             |   | ₹ 6,500.00per Sq. Ft.                                                             |