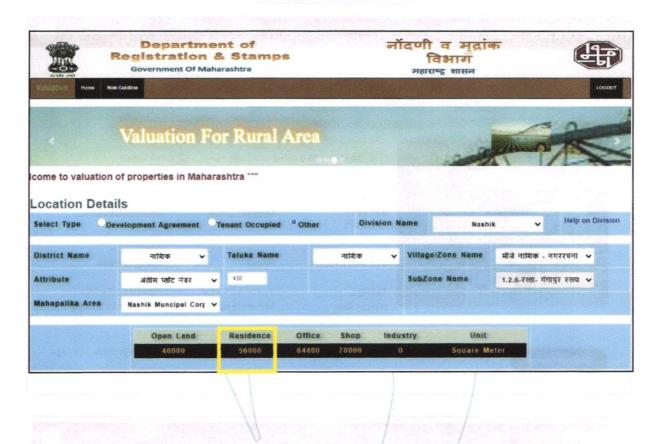

| ٧  | Rate                                                                                                                                                                                                                                                                             | : | · III III III III III III III III III I                                           |
|----|----------------------------------------------------------------------------------------------------------------------------------------------------------------------------------------------------------------------------------------------------------------------------------|---|-----------------------------------------------------------------------------------|
| 1  | After analyzing the comparable sale instances, what is the composite rate for a similar Flat with same specifications in the adjoining locality? - (Along with details / reference of at least two latest deals / transactions with respect to adjacent properties in the areas) | : | ₹ 6,000.00 to ₹ 7,000.00 per Sq. Ft. on Built Up Area                             |
| 2  | Assuming it is a new construction, what is the adopted basic composite rate of the Flat under valuation after comparing with the specifications and other factors with the Flat under comparison (give details).                                                                 |   | ₹ 6,800.00 per Sq. Ft. on Built Up Area                                           |
| 3  | Break – up for the rate                                                                                                                                                                                                                                                          | : |                                                                                   |
|    | i) Building + Services                                                                                                                                                                                                                                                           | : | ₹ 2,000.00 per Sq. Ft.                                                            |
|    | ii) Land + others                                                                                                                                                                                                                                                                | : | ₹4,800.00 per Sq. Ft.                                                             |
| 4  | Guideline rate obtained from the Registrar's office (an evidence thereof to be enclosed)                                                                                                                                                                                         | / | ₹ 56,000.00 per Sq. M.<br>₹ 5,203.00 per Sq. Ft.                                  |
|    | Guideline rate obtained (after Depreciation )                                                                                                                                                                                                                                    | : | ₹ 50,800.00 per Sq. M.<br>₹ 4,719.00 per Sq. Ft.                                  |
| VI | COMPOSITE RATE ADOPTED AFTER DEPRECIATION                                                                                                                                                                                                                                        |   |                                                                                   |
| а  | Depreciated building rate                                                                                                                                                                                                                                                        | : | ₹1,700.00 per Sq. Ft.                                                             |
|    | Replacement cost of Flat with Services (v(3)i)                                                                                                                                                                                                                                   | : | ₹ 2,000.00 per Sq. Ft.                                                            |
|    | Age of the building                                                                                                                                                                                                                                                              | : | 10 Years                                                                          |
|    | Life of the building estimated                                                                                                                                                                                                                                                   | : | 50 years Subject to proper, preventive periodic maintenance & structural repairs. |
|    | Depreciation percentage assuming the salvage value as 10%                                                                                                                                                                                                                        | : | 15%                                                                               |
|    | Depreciated Ratio of the building                                                                                                                                                                                                                                                | : | /- /                                                                              |
| b  | Total composite rate arrived for Valuation                                                                                                                                                                                                                                       | 1 |                                                                                   |
|    | Depreciated building rate VI (a)                                                                                                                                                                                                                                                 | : | ₹ 1,700.00 per Sq. Ft.                                                            |
|    | Rate for Land & other V (3) ii                                                                                                                                                                                                                                                   | : | ₹ 4,800.00 per Sq. Ft.                                                            |
|    | Total Composite Rate                                                                                                                                                                                                                                                             |   | ₹ 6,500.00per Sq. Ft.                                                             |