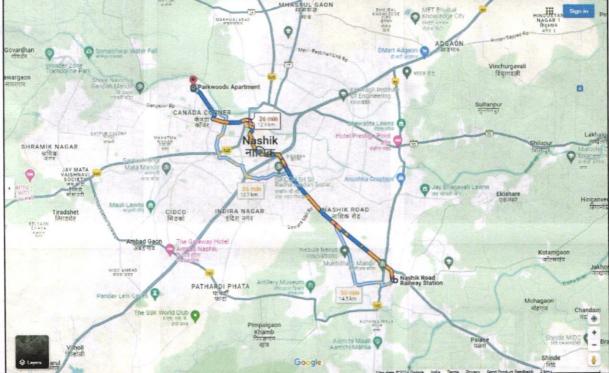

Latitude Longitude: 20°01'07.5"N 73°45'49.9"E

#### **VALUATION REPORT (IN RESPECT OF FLAT)**

| -      | General                                                                                                                                                                  | 201                                                                                                                                                                                                                                                                                                                                                                                                                                             |
|--------|--------------------------------------------------------------------------------------------------------------------------------------------------------------------------|-------------------------------------------------------------------------------------------------------------------------------------------------------------------------------------------------------------------------------------------------------------------------------------------------------------------------------------------------------------------------------------------------------------------------------------------------|
| 1.     | Purpose for which the valuation is made                                                                                                                                  | : To assess Fair Market value of the property for Bank Loan Purpose.                                                                                                                                                                                                                                                                                                                                                                            |
| 2.     | a) Date of inspection                                                                                                                                                    | : 06.02.2024                                                                                                                                                                                                                                                                                                                                                                                                                                    |
|        | b) Date on which the valuation is made                                                                                                                                   | : 22.02.2024                                                                                                                                                                                                                                                                                                                                                                                                                                    |
| 3.     | by Nashik Municipal Corporation. 3) True Copy of Building Plan by Ar.Ni NSK/A-1/122/3188 dated 25.10.2010 Municipal Corporation. 4) Copy of Electricity Bill vide Consun | Javak Number / NRV/ 16908 / 290 dated 09.04.2014 issued itin Kute Accompanying Commencement Certificate No. 0 issued by Executive Engineer Town Planning Nashik mer No.049010399733 dated 11.01.2024 in the name of                                                                                                                                                                                                                             |
| ye n - | Dr.Prashant Sukhdeo Deore issued b                                                                                                                                       |                                                                                                                                                                                                                                                                                                                                                                                                                                                 |
| 4.     |                                                                                                                                                                          | Address: Residential Flat No.3, First Floor, "Parkwood Apartment", Survey No.702/23+24/13 Part, Final Plot No.430( Part), Plot No.53+54+77 Part Bearing Plot No.2 to 10, Near DK Nagar Garden, Daduji Kondevv Nagar, DK Nagar Road, Village – Nashik, Taluka & District - Nashik, PIN Code – 422 001, State – Maharashtra, Country – India.  Contact Person: Mrs.Girisha Deore (Owner Representative) Contact No. +91 9923052006 Sole Ownership |
| 5.     | Brief description of the property (Including Leasehold / freehold etc.)                                                                                                  | The property is a Residential Flat No.3 is located on First Floor.  As per Plan composition of flat is: Living + Dining / Bedroom + 2 Bedroom + Kitchen + Balcony + WC+Bath + Passage. (i.e. 2BHKD).  The property is at 12.9 Km. distance from nearest railway station Nashik Road.                                                                                                                                                            |