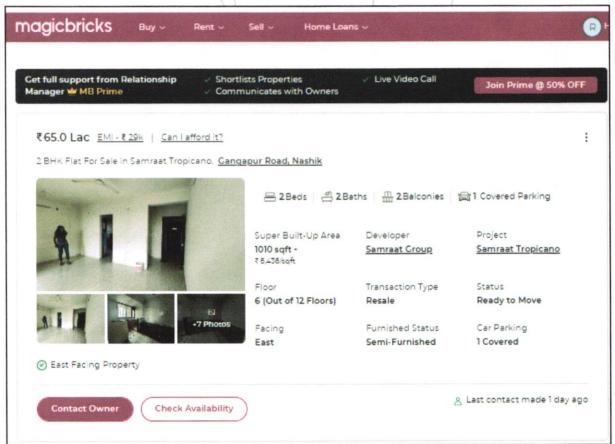

| ٧  | Rate                                                                                                                                                                                                                                                                             | : | · III III III III III III III III III I                                           |
|----|----------------------------------------------------------------------------------------------------------------------------------------------------------------------------------------------------------------------------------------------------------------------------------|---|-----------------------------------------------------------------------------------|
| 1  | After analyzing the comparable sale instances, what is the composite rate for a similar Flat with same specifications in the adjoining locality? - (Along with details / reference of at least two latest deals / transactions with respect to adjacent properties in the areas) | : | ₹ 6,000.00 to ₹ 7,000.00 per Sq. Ft. on Built Up Area                             |
| 2  | Assuming it is a new construction, what is the adopted basic composite rate of the Flat under valuation after comparing with the specifications and other factors with the Flat under comparison (give details).                                                                 |   | ₹ 6,800.00 per Sq. Ft. on Built Up Area                                           |
| 3  | Break – up for the rate                                                                                                                                                                                                                                                          | : |                                                                                   |
|    | i) Building + Services                                                                                                                                                                                                                                                           | : | ₹ 2,000.00 per Sq. Ft.                                                            |
|    | ii) Land + others                                                                                                                                                                                                                                                                | : | ₹4,800.00 per Sq. Ft.                                                             |
| 4  | Guideline rate obtained from the Registrar's office (an evidence thereof to be enclosed)                                                                                                                                                                                         | / | ₹ 56,000.00 per Sq. M.<br>₹ 5,203.00 per Sq. Ft.                                  |
|    | Guideline rate obtained (after Depreciation )                                                                                                                                                                                                                                    | : | ₹ 50,800.00 per Sq. M.<br>₹ 4,719.00 per Sq. Ft.                                  |
| VI | COMPOSITE RATE ADOPTED AFTER DEPRECIATION                                                                                                                                                                                                                                        |   |                                                                                   |
| а  | Depreciated building rate                                                                                                                                                                                                                                                        | : | ₹1,700.00 per Sq. Ft.                                                             |
|    | Replacement cost of Flat with Services (v(3)i)                                                                                                                                                                                                                                   | : | ₹ 2,000.00 per Sq. Ft.                                                            |
|    | Age of the building                                                                                                                                                                                                                                                              | : | 10 Years                                                                          |
|    | Life of the building estimated                                                                                                                                                                                                                                                   | : | 50 years Subject to proper, preventive periodic maintenance & structural repairs. |
|    | Depreciation percentage assuming the salvage value as 10%                                                                                                                                                                                                                        | : | 15%                                                                               |
|    | Depreciated Ratio of the building                                                                                                                                                                                                                                                | : | /- /                                                                              |
| b  | Total composite rate arrived for Valuation                                                                                                                                                                                                                                       | 1 |                                                                                   |
|    | Depreciated building rate VI (a)                                                                                                                                                                                                                                                 | : | ₹ 1,700.00 per Sq. Ft.                                                            |
|    | Rate for Land & other V (3) ii                                                                                                                                                                                                                                                   | : | ₹ 4,800.00 per Sq. Ft.                                                            |
|    | Total Composite Rate                                                                                                                                                                                                                                                             |   | ₹ 6,500.00per Sq. Ft.                                                             |