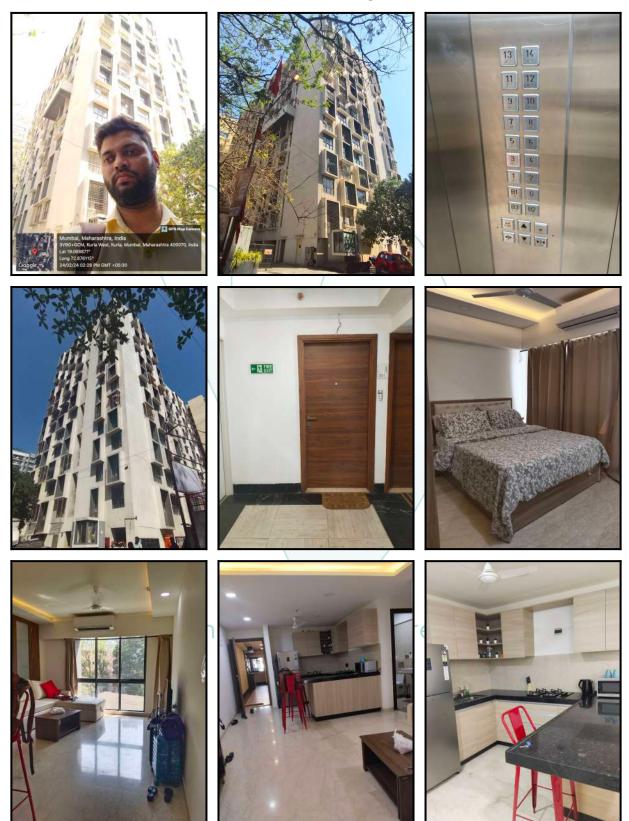

| Good                                        |
| Likely rental values in future                                                                                                                                                                                            | ₹ 65,000/- Present rental income per month. |
| Any likely income it may generate                                                                                                                                                                                         | Rental Income                               |





## **Actual Site Photographs**







## **Actual Site Photographs**





# Think.Innovate.Create





## Route Map of the property



Note: Red marks shows the exact location of the property



#### Longitude Latitude: 19°4'7.8"N 72°52'34.5"E

Note: The Blue line shows the route to site distance from nearest Railway Station (Kurla - 850 M.).





## **Ready Reckoner Rate**

| Department of Regis<br>Government of                                                         | stration and<br>Maharashtra | l Stamp नोंद                         | णी व मुद्र<br>महाराष्ट्र |                                    | FIEL FIEL |
|----------------------------------------------------------------------------------------------|-----------------------------|--------------------------------------|--------------------------|--------------------