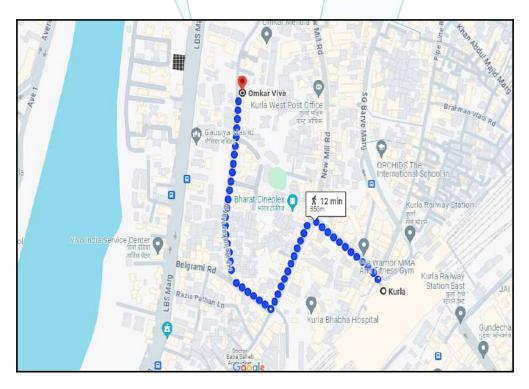

## Route Map of the property

Note: Red marks shows the exact location of the property

#### Longitude Latitude: 19°4'7.8"N 72°52'34.5"E

Note: The Blue line shows the route to site distance from nearest Railway Station (Kurla - 850 M.).