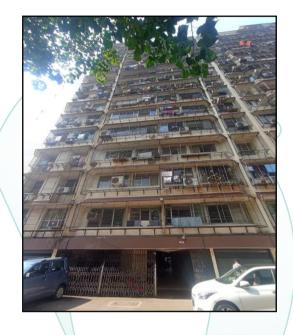

# Actual site photographs

Valuation Report Prepared For: Private Valuation / Maharashtra State Corporation Cotton Grains Marketing Federation Limited (7130/2305121) Page 9 of 18

Latitude Longitude: 19°01'56.9"N 72°51'42.3"E Note: The Blue line shows the route to site from nearest railway station (Sion – 2.2 KM.)