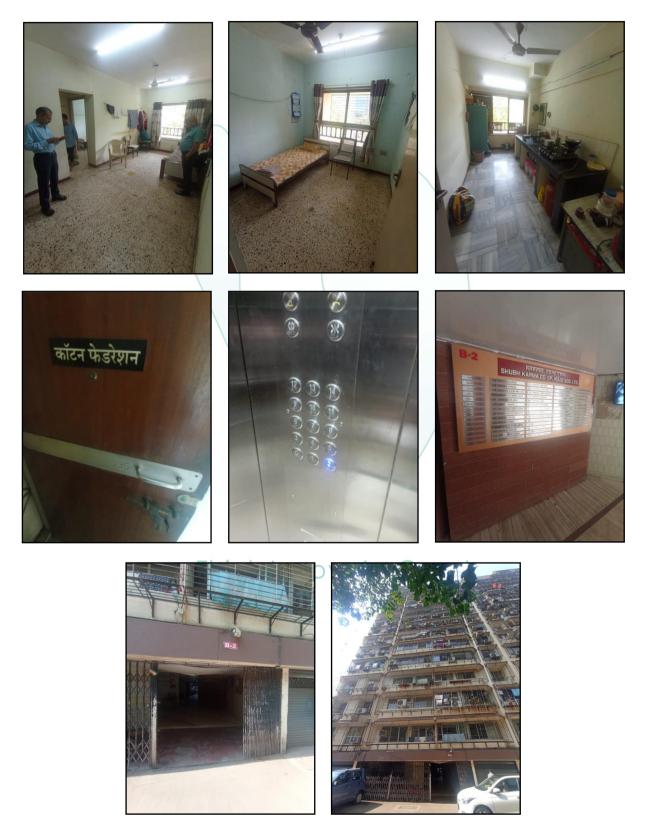

# Actual site photographs

Valuation Report Prepared For: Private Valuation / Maharashtra State Corporation Cotton Grains Marketing Federation Limited (7130/2305121) Page 9 of 18

Latitude Longitude: 19°01'56.9"N 72°51'42.3"E Note: The Blue line shows the route to site from nearest railway station (Sion – 2.2 KM.)