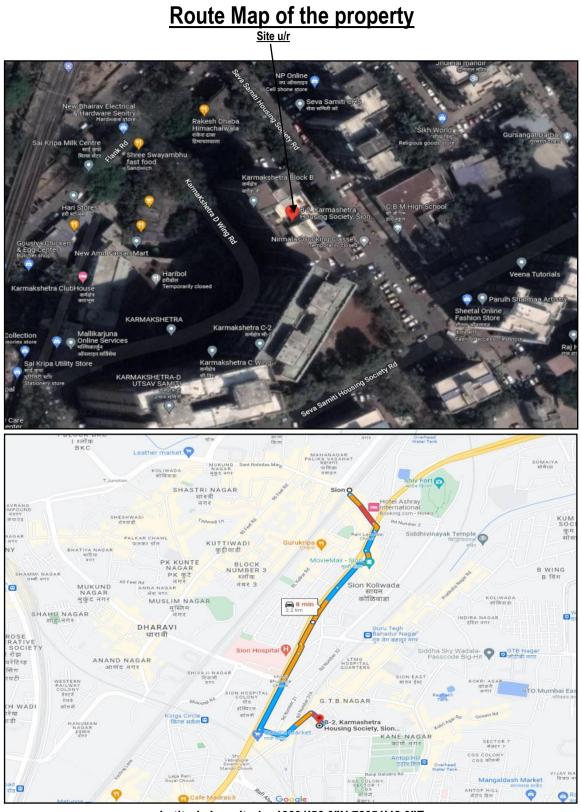

# Actual site photographs

Valuation Report Prepared For: Private Valuation / Maharashtra State Corporation Cotton Grains Marketing Federation Limited (7130/2305121) Page 9 of 18

Latitude Longitude: 19°01'56.9"N 72°51'42.3"E Note: The Blue line shows the route to site from nearest railway station (Sion – 2.2 KM.)