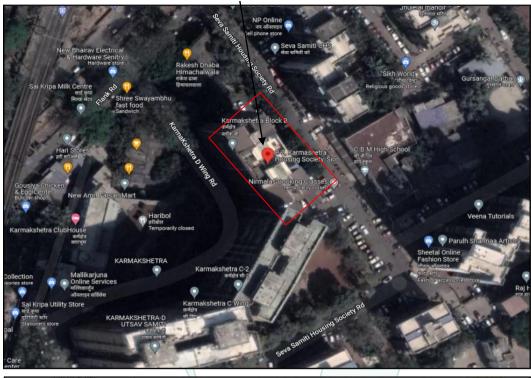

Boundaries of the property.

North : Seva Samiti Housing Society Road

South : Karma Kshetra D - Wing Road

East : Building No. B-1 & Flank Road

West : Karma Kshetra D - Wing Road

Considering various parameters recorded, existing economic scenario, and the information that is available with reference to the development of neighborhood and method selected for valuation, we are of the opinion that, the property premises can be assessed and Fair Market Value for Private Purpose at ₹ 1,61,93,165.00 (Rupees One Crore Sixty One Lakh Ninety Three Thousand one Hundred Sixty Five Only).

|       |                                               |         | Karma Kshetra Building, "Subha Karma                                  | a Co-op. Hsg.  |
|-------|-----------------------------------------------|---------|-----------------------------------------------------------------------|----------------|
|       |                                               |         | Soc. Ltd.", Flank Road, Near Shanmul                                  | • •            |
|       |                                               |         | Sion Koliwada, Mumbai - 400 03                                        |                |
|       |                                               |         | Maharashtra, Country – India.                                         | , otato        |
| 8.    | City / Town                                   | :       | Sion Koliwada, Mumbai                                                 |                |
|       | Residential area                              |         | Yes                                                                   |                |
|       | Commercial area                               |         | No                                                                    |                |
|       | Industrial area                               |         | No                                                                    |                |
| 9.    | Classification of the area                    | :       |                                                                       |                |
| J.    | i) High / Middle / Poor                       |         | Middle Class                                                          |                |
|       | ii) Urban / Semi Urban / Rural                |         | Urban B                                                               |                |
| 10.   | Coming under Corporation limit / Village      | .,      | Village – Salt Pan Division                                           |                |
| 10.   | Panchayat / Municipality                      | -/      | Municipal Corporation of Greater Mumbai                               |                |
| 11.   | Whether covered under any State / Central     | /_      | No                                                                    |                |
| 11.   | Govt. enactments (e.g., Urban Land Ceiling    |         | NO                                                                    |                |
|       | Act) or notified under agency area/ scheduled |         |                                                                       |                |
|       | area / cantonment area                        |         |                                                                       |                |
| 12.   | Boundaries of the property                    |         |                                                                       | ocuments       |
|       | North                                         | :       | Seva Samiti Housing Details not av                                    | ailable        |
|       | Ossida                                        |         | Society Road                                                          | -9-61-         |
|       | South                                         | :       | Karma Kshetra D - Wing Details not av Road                            | allable        |
|       | East                                          |         | Building No. B-1 & Flank Details not av Road                          | ailable        |
|       | West                                          | :       | Karma Kshetra D - Wing Details not av Road                            | ailable        |
| 13    | Dimensions of the site                        |         | N. A. as property under consideration is apartment building.          | s a flat in an |
|       |                                               |         | A E                                                                   | 3              |
|       |                                               |         | As per the Deed Acti                                                  | uals           |
|       | North                                         | :       |                                                                       | =              |
|       | South                                         | $\cdot$ | -                                                                     | -              |
|       | East Think Inno                               | Ÿ       | ate Create                                                            | -              |
| 4.4   | West                                          | 7       | Compt Anna in On Et . 547.00                                          | =              |
| 14.   | Extent of the site                            | :       | Carpet Area in Sq. Ft. = 517.00 (Area as per actual site measurement) |                |
|       |                                               |         | (Area as per actual site measurement)                                 |                |
|       |                                               |         | Built Up Area in Sq. Ft. = 617.00                                     |                |
|       |                                               |         | (Area as per Statement)                                               |                |
| 14.1  | Latitude, Longitude & Co-ordinates of Flat    | :       | 19°01'57.0"N 72°51'42.0"E                                             |                |
| 15.   | Extent of the site considered for Valuation   | :       | Built Up Area in Sq. Ft. = 617.00                                     |                |
|       | (least of 13A& 13B)                           |         | (Area as per Statement)                                               |                |
| 16    | Whether occupied by the owner / tenant? If    | :       | Vacant                                                                |                |
|       | occupied by tenant since how long? Rent       |         |                                                                       |                |
|       | received per month.                           |         |                                                                       |                |
| ll ll | APARTMENT BUILDING                            |         |                                                                       |                |
|       |                                               | -       | Residential                                                           |                |
| 1.    | Nature of the Apartment                       | :       | NESIUEI III di                                                        |                |