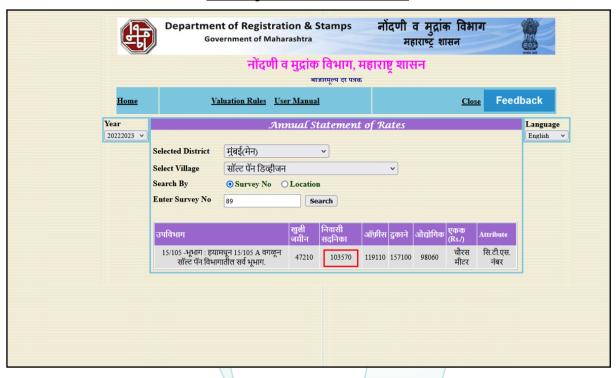

|       |                                               |         | Karma Kshetra Building, "Subha Karma                                  | a Co-op. Hsg.  |
|-------|-----------------------------------------------|---------|-----------------------------------------------------------------------|----------------|
|       |                                               |         | Soc. Ltd.", Flank Road, Near Shanmul                                  | • •            |
|       |                                               |         | Sion Koliwada, Mumbai - 400 03                                        |                |
|       |                                               |         | Maharashtra, Country – India.                                         | , otato        |
| 8.    | City / Town                                   | :       | Sion Koliwada, Mumbai                                                 |                |
|       | Residential area                              |         | Yes                                                                   |                |
|       | Commercial area                               |         | No                                                                    |                |
|       | Industrial area                               |         | No                                                                    |                |
| 9.    | Classification of the area                    | :       |                                                                       |                |
| J.    | i) High / Middle / Poor                       |         | Middle Class                                                          |                |
|       | ii) Urban / Semi Urban / Rural                |         | Urban B                                                               |                |
| 10.   | Coming under Corporation limit / Village      | .,      | Village – Salt Pan Division                                           |                |
| 10.   | Panchayat / Municipality                      | -/      | Municipal Corporation of Greater Mumbai                               |                |
| 11.   | Whether covered under any State / Central     | /_      | No                                                                    |                |
| 11.   | Govt. enactments (e.g., Urban Land Ceiling    |         | NO                                                                    |                |
|       | Act) or notified under agency area/ scheduled |         |                                                                       |                |
|       | area / cantonment area                        |         |                                                                       |                |
| 12.   | Boundaries of the property                    |         |                                                                       | ocuments       |
|       | North                                         | :       | Seva Samiti Housing Details not av                                    | ailable        |
|       | Ossida                                        |         | Society Road                                                          | -9-61-         |
|       | South                                         | :       | Karma Kshetra D - Wing Details not av Road                            | allable        |
|       | East                                          |         | Building No. B-1 & Flank Details not av Road                          | ailable        |
|       | West                                          | :       | Karma Kshetra D - Wing Details not av Road                            | ailable        |
| 13    | Dimensions of the site                        |         | N. A. as property under consideration is apartment building.          | s a flat in an |
|       |                                               |         | A E                                                                   | 3              |
|       |                                               |         | As per the Deed Acti                                                  | uals           |
|       | North                                         | :       |                                                                       | =              |
|       | South                                         | $\cdot$ | -                                                                     | -              |
|       | East Think Inno                               | Ÿ       | ate Create                                                            | -              |
| 4.4   | West                                          | 7       | Compt Anna in On Et . 547.00                                          | =              |
| 14.   | Extent of the site                            | :       | Carpet Area in Sq. Ft. = 517.00 (Area as per actual site measurement) |                |
|       |                                               |         | (Area as per actual site measurement)                                 |                |
|       |                                               |         | Built Up Area in Sq. Ft. = 617.00                                     |                |
|       |                                               |         | (Area as per Statement)                                               |                |
| 14.1  | Latitude, Longitude & Co-ordinates of Flat    | :       | 19°01'57.0"N 72°51'42.0"E                                             |                |
| 15.   | Extent of the site considered for Valuation   | :       | Built Up Area in Sq. Ft. = 617.00                                     |                |
|       | (least of 13A& 13B)                           |         | (Area as per Statement)                                               |                |
| 16    | Whether occupied by the owner / tenant? If    | :       | Vacant                                                                |                |
|       | occupied by tenant since how long? Rent       |         |                                                                       |                |
|       | received per month.                           |         |                                                                       |                |
| ll ll | APARTMENT BUILDING                            |         |                                                                       |                |
|       |                                               | -       | Residential                                                           |                |
| 1.    | Nature of the Apartment                       | :       | NESIUEI III di                                                        |                |