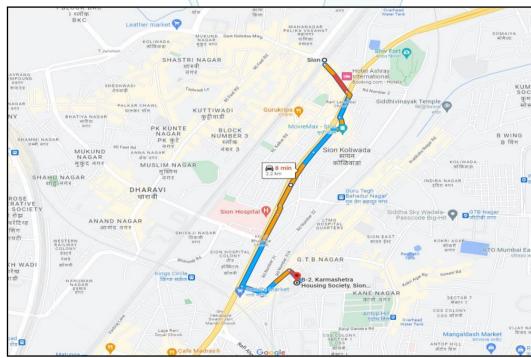

# **Valuation Report of the Immovable Property**

**Details of the property under consideration:** 

Name of Owner: Maharashtra State Corporation Cotton Grains Marketing Federation Limited

Residential Flat No. 35, 3<sup>rd</sup> Floor, Building No. B-2, **Karma Kshetra Building**, "**Subha Karma Co-op. Hsg. Soc. Ltd.**", Flank Road, Near Shanmukhanand Hall, Sion Koliwada, Mumbai - 400 037,

State – Maharashtra, Country – India.

<u>Latitude Longitude: 19°01'56.9"N 72°51'42.3"E</u>
Think.Innovate.Create

**Valuation Done for:** 

**Private Valuation** 

Boundaries of the property.

North : Seva Samiti Housing Society Road

South : Karma Kshetra D - Wing Road

East : Building No. B-1 & Flank Road

West : Karma Kshetra D - Wing Road

Considering various parameters recorded, existing economic scenario, and the information that is available with reference to the development of neighborhood and method selected for valuation, we are of the opinion that, the property premises can be assessed and Fair Market Value for Private Purpose at ₹ 1,61,93,165.00 (Rupees One Crore Sixty One Lakh Ninety Three Thousand one Hundred Sixty Five Only).