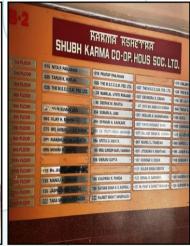

# **Valuation Report of the Immovable Property**

**Details of the property under consideration:** 

Name of Owner: Maharashtra State Corporation Cotton Grains Marketing Federation Limited

Residential Flat No. 35, 3<sup>rd</sup> Floor, Building No. B-2, **Karma Kshetra Building**, "**Subha Karma Co-op. Hsg. Soc. Ltd.**", Flank Road, Near Shanmukhanand Hall, Sion Koliwada, Mumbai - 400 037,

## **VALUATION OPINION REPORT**

This is to certify that the property bearing Residential Flat No. 35, 3<sup>rd</sup> Floor, Building No. B-2, **Karma Kshetra Building**, "**Subha Karma Co-op. Hsg. Soc. Ltd.**", Flank Road, Near Shanmukhanand Hall, Sion Koliwada, Mumbai - 400 037, State – Maharashtra, Country – India. belongs to **Maharashtra State Corporation Cotton Grains Marketing Federation Limited.** 