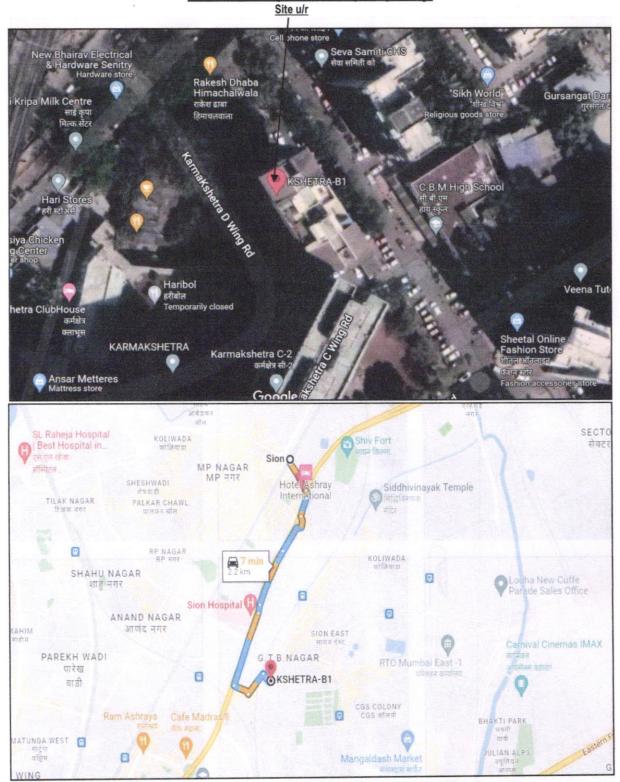

Boundaries of the property.

North

Seva Samiti Housing Society Road

South East

Karma Kshetra D - Wing Road C/2 Building, Karma Kshetra CHSL

West

Flank Road

Considering various parameters recorded, existing economic scenario, and the information that is available with reference to the development of neighborhood and method selected for valuation, we are of the opinion that, the property premises can be assessed and Fair Market Value for Private Purpose at ₹ 2,27,28,735.00 (Rupees Two Crore Twenty Seven Lakh Twenty Eight Thousand Seven Hundred Thirty Five Only).

# VALUATION REPORT (IN RESPECT OF FLAT)

| 1  | Gen                                                                                                                          | eral                                                                                                        |     |                                                                                                                                                                                                                                                                                                                                                                                                                                        |
|----|------------------------------------------------------------------------------------------------------------------------------|-------------------------------------------------------------------------------------------------------------|-----|----------------------------------------------------------------------------------------------------------------------------------------------------------------------------------------------------------------------------------------------------------------------------------------------------------------------------------------------------------------------------------------------------------------------------------------|
| 1. | Purp                                                                                                                         | pose for which the valuation is made                                                                        | :   | To assess Fair Market value of the property for <b>Private Purpose</b> .                                                                                                                                                                                                                                                                                                                                                               |
| 2. | a)                                                                                                                           | Date of inspection                                                                                          | :   | 02.02.2024                                                                                                                                                                                                                                                                                                                                                                                                                             |
|    | b)                                                                                                                           | Date on which the valuation is made                                                                         | :   | 23.02.2024                                                                                                                                                                                                                                                                                                                                                                                                                             |
| 3. | 1.                                                                                                                           | of documents produced for perusal:<br>Area Statement Provided by the Company                                |     | B a result admit                                                                                                                                                                                                                                                                                                                                                                                                                       |
| 4. | Name of the owner(s) and his / their address (es) with Phone no. (details of share of each owner in case of joint ownership) |                                                                                                             | ./  | Maharashtra State Corporation Cotton Grains Marketing Federation Limited  Address: Residential Flat No. 32, 3rd Floor, Building No. B-1, "Karma Kshetra Building", "Subha Karma Co-op. Hsg. Soc. Ltd.", Flank Road, Near Shanmukhanand Hall, Sion Koliwada, Mumbai - 400 037, State – Maharashtra, Country – India.  Contact Person: Mr. Nitin Gandhi / Mr. Anand (Staff of Company) Mobile No.: 9175107774  Limited Company Ownership |
| 5. | Brief description of the property (Including Leasehold / freehold etc.)                                                      |                                                                                                             |     | The property is a Residential flat is located on 3 <sup>rd</sup> Floor. The composition of flat is 2 Bedroom + Living Room + Kitchen + 2 WC & Bath + Passage (2 BHK + 2 WC & Bath). The property is at 2.2 km. Drive distance from nearest railway station Sion.                                                                                                                                                                       |
| 6. | Location of property Think Inno                                                                                              |                                                                                                             | vij | ate Create                                                                                                                                                                                                                                                                                                                                                                                                                             |
|    | a)                                                                                                                           | Plot No. / Survey No.                                                                                       | :   | - Ioasivi                                                                                                                                                                                                                                                                                                                                                                                                                              |
|    | b)                                                                                                                           | Door No.                                                                                                    | :   | Residential Flat No. 32                                                                                                                                                                                                                                                                                                                                                                                                                |
|    | c)                                                                                                                           | C.T.S. No. / Village                                                                                        | :   | CTS No. 89 of Salt Pan Division                                                                                                                                                                                                                                                                                                                                                                                                        |
|    | d)                                                                                                                           | Ward / Taluka                                                                                               | :   | Taluka – Kurla                                                                                                                                                                                                                                                                                                                                                                                                                         |
|    | e)                                                                                                                           | Mandal / District                                                                                           | :   | District – Mumbai                                                                                                                                                                                                                                                                                                                                                                                                                      |
|    | f)                                                                                                                           | Date of issue and validity of layout of approved map / plan                                                 | :   | Copy of Approved Building plans were not provided and not verified.                                                                                                                                                                                                                                                                                                                                                                    |
|    | g)<br>h)                                                                                                                     | Approved map / plan issuing authority Whether genuineness or authenticity of approved map/ plan is verified | :   | N.A.                                                                                                                                                                                                                                                                                                                                                                                                                                   |
|    | i)                                                                                                                           | Any other comments by our empanelled valuers on authentic of approved plan                                  | _   | N.A.                                                                                                                                                                                                                                                                                                                                                                                                                                   |
| 7. | Pos                                                                                                                          | stal address of the property                                                                                | ;   | Residential Flat No. 32, 3rd Floor, Building No. B-1,                                                                                                                                                                                                                                                                                                                                                                                  |