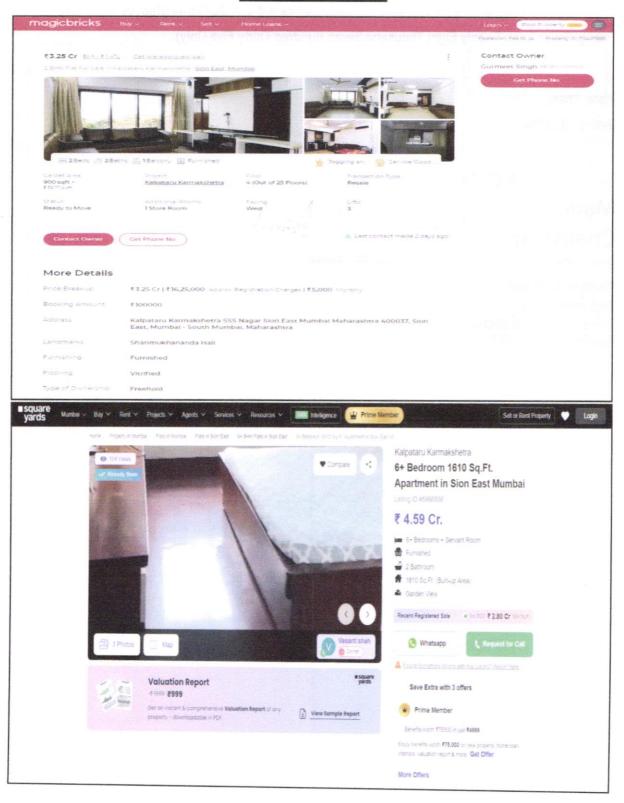

# Details of the property under consideration:

Name of Owner: Maharashtra State Corporation Cotton Grains Marketing Federation Limited

Residential Flat No. 32, 3rd Floor, Building No. B-1, "Karma Kshetra Building", "Subha Karma Co-op. Hsg. Soc. Ltd.", Flank Road, Near Shanmukhanand Hall, Sion Koliwada, Mumbai - 400 037, State - Maharashtra, Country - India.

# VALUATION OPINION REPORT

This is to certify that the property bearing Residential Flat No. 32, 3rd Floor, Building No. B-1, "Karma Kshetra Building", "Subha Karma Co-op. Hsg. Soc. Ltd.", Flank Road, Near Shanmukhanand Hall, Sion Koliwada, Mumbai - 400 037, State - Maharashtra, Country - India. belongs to Maharashtra State Corporation Cotton Grains Marketing Federation Limited.

Boundaries of the property.

North

Seva Samiti Housing Society Road

South East

Karma Kshetra D - Wing Road C/2 Building, Karma Kshetra CHSL

West

Flank Road

Considering various parameters recorded, existing economic scenario, and the information that is available with reference to the development of neighborhood and method selected for valuation, we are of the opinion that, the property premises can be assessed and Fair Market Value for Private Purpose at ₹ 2,27,28,735.00 (Rupees Two Crore Twenty Seven Lakh Twenty Eight Thousand Seven Hundred Thirty Five Only).