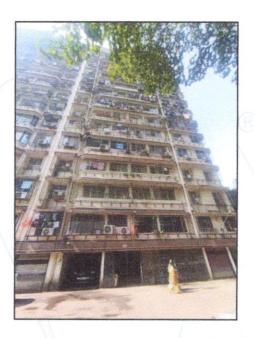

# Details of the property under consideration:

Name of Owner: Maharashtra State Corporation Cotton Grains Marketing Federation Limited

Residential Flat No. 32, 3rd Floor, Building No. B-1, "Karma Kshetra Building", "Subha Karma Co-op. Hsg. Soc. Ltd.", Flank Road, Near Shanmukhanand Hall, Sion Koliwada, Mumbai - 400 037, State - Maharashtra, Country - India.

# VALUATION OPINION REPORT

This is to certify that the property bearing Residential Flat No. 32, 3rd Floor, Building No. B-1, "Karma Kshetra Building", "Subha Karma Co-op. Hsg. Soc. Ltd.", Flank Road, Near Shanmukhanand Hall, Sion Koliwada, Mumbai - 400 037, State - Maharashtra, Country - India. belongs to Maharashtra State Corporation Cotton Grains Marketing Federation Limited.