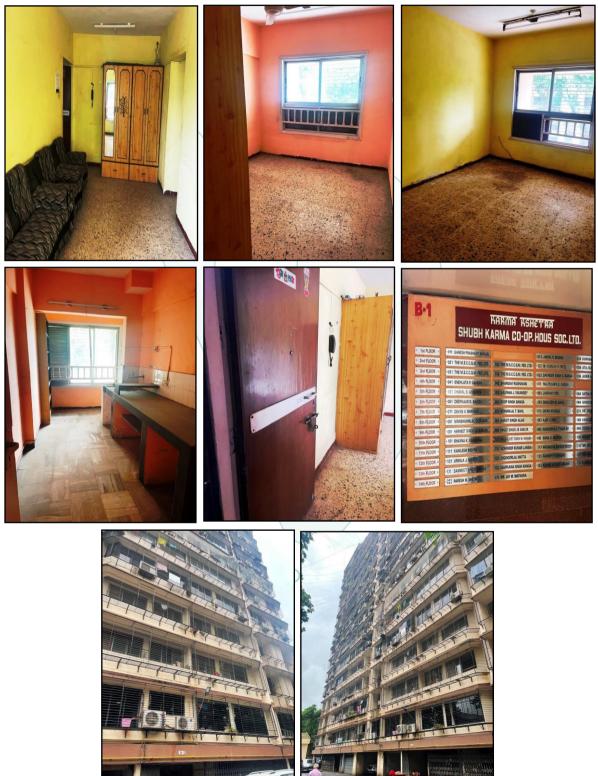

# Actual site photographs

Valuation Report Prepared For: Private Valuation / Maharashtra State Corporation Cotton Grains Marketing Federation Limited (26775/42818)Page 9 of 17

Route Map of the property

Note: The Blue line shows the route to site from nearest railway station (Sion – 2.2 KM.)