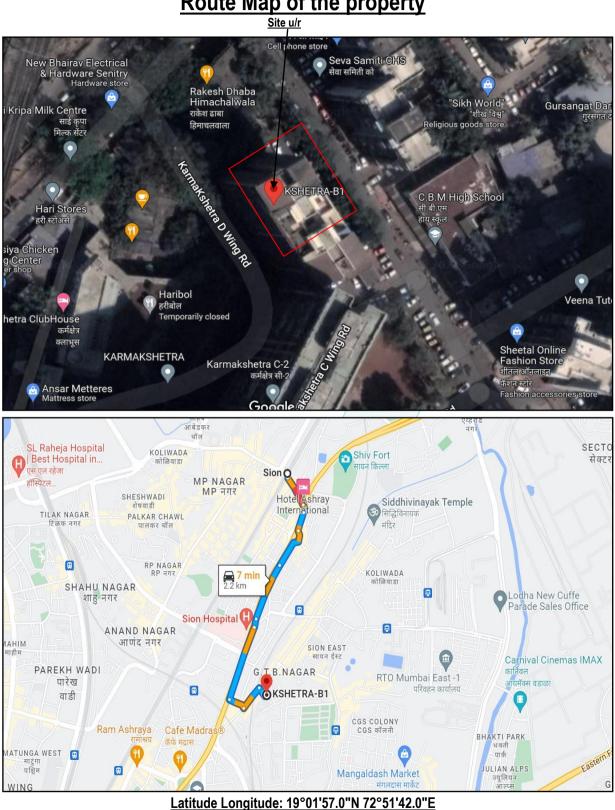

# Actual site photographs

Valuation Report Prepared For: Private Valuation / Maharashtra State Corporation Cotton Grains Marketing Federation Limited (26775/42818)Page 9 of 17

Route Map of the property

Note: The Blue line shows the route to site from nearest railway station (Sion – 2.2 KM.)