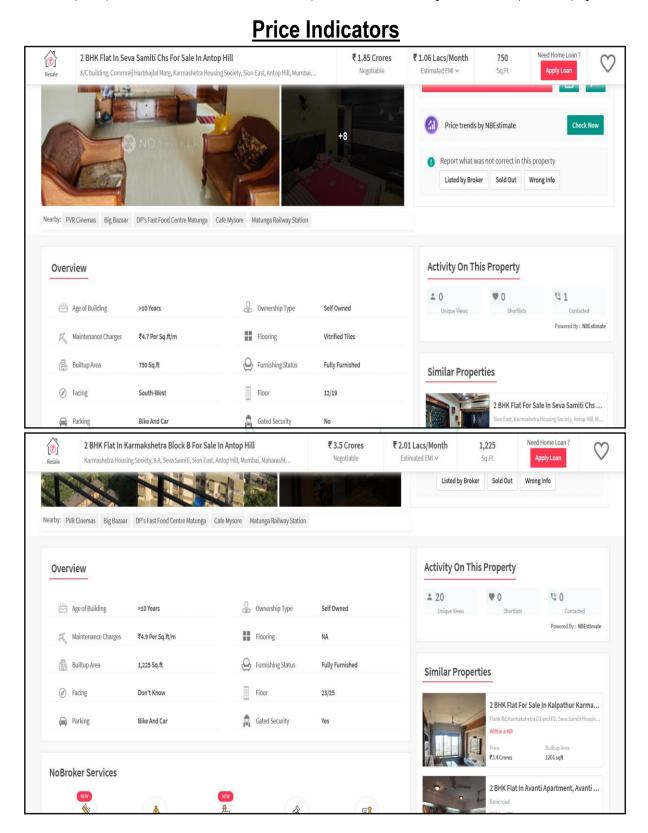

#### **Details of Valuation:**

The sales comparison approach uses the market data of sale prices to estimate the value of a real estate property. Property valuation in this method is done by comparing a property to other similar properties that have been recently sold. Comparable properties, also known as comparables, or comps, must share certain features with the property in question. Some of these include physical features such as square footage, number of rooms, condition, and age of the building; however, the most important factor is no doubt the location of the property. Adjustments are usually needed to account for differences as no two properties are exactly the same. To make proper adjustments when comparing properties, real estate appraisers must know the differences between the comparable properties and how to value these differences. The sales comparison approach is commonly used for Residential Flat, where there are typically many comparables available to analyze. As the property is a Residential Flat, we have adopted Sale Comparison Approach Method for the purpose of valuation. The Price for similar type of property in the nearby vicinity is in the range of ₹ 26,000.00 to ₹ 28,000.00 per Sq. Ft. on Built Up Area. Considering the rate with attached report, current market conditions, demand and supply position, Flat size, location, upswing in real estate prices, sustained demand for Residential flat, all round development of commercial and residential application in the locality etc. We estimate ₹ 26,245.00 per Sq. Ft. on Built up area for valuation.