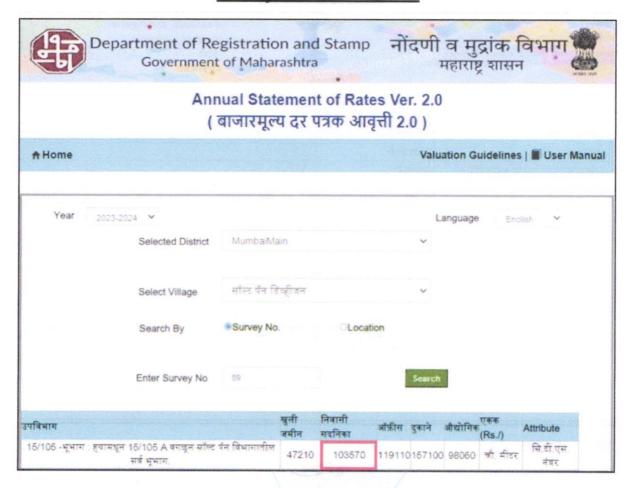

ave adopted Sale Comparison Approach Method for the purpose of valuation. The Price for similar type of property in the nearby vicinity is in the range of ₹ 27,000.00 to ₹ 30,000.00 per Sq. Ft. on Built Up Area. Considering the rate with attached report, current market conditions, demand and supply position, Flat size, location, upswing in real estate prices, sustained demand for Residential flat, all round development of commercial and residential application in the locality etc. We estimate ₹ 27,155.00 per Sq. Ft. on Built up area for valuation.



# Actual site photographs















# Route Map of the property





Latitude Longitude: 19°01'57.0"N 72°51'42.0"E

Note: The Blue line shows the route to site from nearest railway station (Sion – 2.2 KM.)





# **Ready Reckoner Rate**



Think.Innovate.Create





# Sale Instance

14296508

13/11/2021

Note:-Generated Through eSearch Module, For original report please contact concern SRO office सूची क्र.2

दुय्यम निबंधक : सह दु.नि.मुंबई शहर 4

दस्त क्रमांक : 14296/2021

नोदंणी Regn:63m

गावाचे नाव: सॉल्टपॅन

| (1)विलेखाचा प्रकार                                                                                                                          | करारनामा