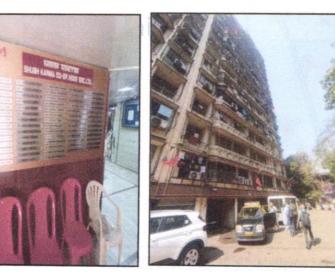

## VALUATION OPINION REPORT

This is to certify that the property bearing Residential Flat No. 31, 3rd Floor, Building No. B-1, "Karma Kshetra Building", "Subha Karma Co-op. Hsg. Soc. Ltd.", Flank Road, Near Shanmukhanand Hall, Sion Koliwada, Mumbai - 400 037, State - Maharashtra, Country - India belongs to Maharashtra State Corporation Cotton Grains Marketing Federation Limited.

Boundaries of the property.

North Seva Samiti Housing Society Road South Karma Kshetra D - Wing Road East C/2 Building, Karma Kshetra CHSL

West Flank Road

Considering various parameters recorded, existing economic scenario, and the information that is available with reference to the development of neighborhood and method selected for valuation, we are of the opinion that, the property premises can be assessed and Fair Market Value for Private Purpose at ₹ 1,67,54,635.00 (Rupees One Crore Sixty Seven Lakh Fifty Four Thousand Six Hundred Thirty Five Only).

|     | C.T.S. No.                                                      | 1:  | C.T.S. No. 89 of Salt Pan Division                                                                                                                                                                                                         |  |
|-----|-----------------------------------------------------------------|-----|--------------------------------------------------------------------------------------------------------------------------------------------------------------------------------------------------------------------------------------------|--|
|     | Block No.                                                       | 1:  | -                                                                                                                                                                                                                                          |  |
|     | Ward No.                                                        | 1:  | -                                                                                                                                                                                                                                          |  |
|     | Village / Municipality / Corporation                            |     | Village – Salt Pan Division                                                                                                                                                                                                                |  |
|     |                                                                 |     | Municipal Corporation of Greater Mumbai                                                                                                                                                                                                    |  |
|     | Door No., Street or Road (Pin Code)                             | :   | Residential Flat No. 31, 3 <sup>rd</sup> Floor, Building No. B-1, "Karma Kshetra Building", Subha Karma Co-op. Hsg. Soc. Ltd., Flank Road, Near Shanmukhanand Hall, Sion Koliwada, Mumbai - 400 037, State – Maharashtra, Country – India. |  |
|     | Description of the locality Residential /<br>Commercial / Mixed | :   | Residential                                                                                                                                                                                                                                |  |
|     | Year of Construction                                            | 1   | 1983 (As per Previous Report)                                                                                                                                                                                                              |  |
|     | Number of Floors                                                | 1:  | Stilt + 14 upper floors                                                                                                                                                                                                                    |  |
|     | Type of Structure                                               | 1:  | R.C.C. Framed Structure                                                                                                                                                                                                                    |  |
|     | Number of Dwelling units in the building                        | 1:  | 4 Flats on 3 <sup>rd</sup> Floor                                                                                                                                                                                                           |  |
|     | Quality of Construction                                         | 1:  | Normal                                                                                                                                                                                                                                     |  |
|     | Appearance of the Building                                      | :   | Normal                                                                                                                                                                                                                                     |  |
|     | Maintenance of the Building                                     | 1:  | Normal                                                                                                                                                                                                                                     |  |
| 3.  | Facilities Available                                            | +:  | Toma                                                                                                                                                                                                                                       |  |
| 0.  | Lift                                                            | 1:  | 2 Lifts                                                                                                                                                                                                                                    |  |
|     | Protected Water Supply                                          | 1:  | Municipal Water supply                                                                                                                                                                                                                     |  |
|     | Underground Sewerage                                            |     | Connected to Municipal Sewerage System                                                                                                                                                                                                     |  |
|     | Car parking - Open / Covered                                    |     | Stilt Parking                                                                                                                                                                                                                              |  |
|     | Is Compound wall existing?                                      | :   | Yes                                                                                                                                                                                                                                        |  |
|     | Is pavement laid around the building                            | 1   | Yes                                                                                                                                                                                                                                        |  |
| III | FLAT                                                            | +   | 100                                                                                                                                                                                                                                        |  |
| 1   | The floor in which the Flat is situated                         | 1:  | 3 <sup>rd</sup> Floor                                                                                                                                                                                                                      |  |
| 2   | Door No. of the Flat                                            | 1:  | Residential Flat No. 31                                                                                                                                                                                                                    |  |
| 3   | Specifications of the Flat                                      | 1   |                                                                                                                                                                                                                                            |  |
|     | Roof Think Inno                                                 | vi, | R.C.C. Slab                                                                                                                                                                                                                                |  |
|     | Flooring                                                        |     | Marble & Mosaic flooring                                                                                                                                                                                                                   |  |
|     | Doors                                                           |     | Laminated Wooden flush doors                                                                                                                                                                                                               |  |
|     | Windows                                                         |     | Powder coated aluminum sliding windows                                                                                                                                                                                                     |  |
|     | Fittings                                                        |     | Concealed plumbing with C.P. fittings. Electrical wiring with Casing Capping.                                                                                                                                                              |  |
|     | Finishing                                                       | 1:  | Cement Plastering                                                                                                                                                                                                                          |  |
| 4   | House Tax                                                       | 1:  | Details not available                                                                                                                                                                                                                      |  |
|     | Assessment No.                                                  |     | Details not available  Details not available                                                                                                                                                                                               |  |
|     | Tax paid in the name of:                                        |     | Details not available  Details not available                                                                                                                                                                                               |  |
| 5   | Tax amount:  Electricity Service connection No.:                | 1:  | Details not available  Details not available                                                                                                                                                                                               |  |
| 5   | Meter Card is in the name of:                                   | +:  | Details not available                                                                                                                                                                                                                      |  |
| 6   | How is the maintenance of the Flat?                             | 1:  | Normal                                                                                                                                                                                                                                     |  |
| 7   | Sale Deed executed in the name of                               | 1:  | Details not available                                                                                                                                                                                                                      |  |
| 8   | What is the undivided area of land as per                       |     | Details not available                                                                                                                                                                                                                      |  |