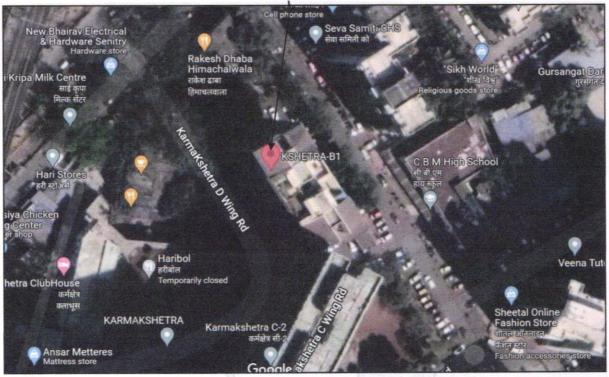

Boundaries of the property.

North Seva Samiti Housing Society Road South Karma Kshetra D - Wing Road East C/2 Building, Karma Kshetra CHSL

West Flank Road

Considering various parameters recorded, existing economic scenario, and the information that is available with reference to the development of neighborhood and method selected for valuation, we are of the opinion that, the property premises can be assessed and Fair Market Value for Private Purpose at ₹ 1,67,54,635.00 (Rupees One Crore Sixty Seven Lakh Fifty Four Thousand Six Hundred Thirty Five Only).