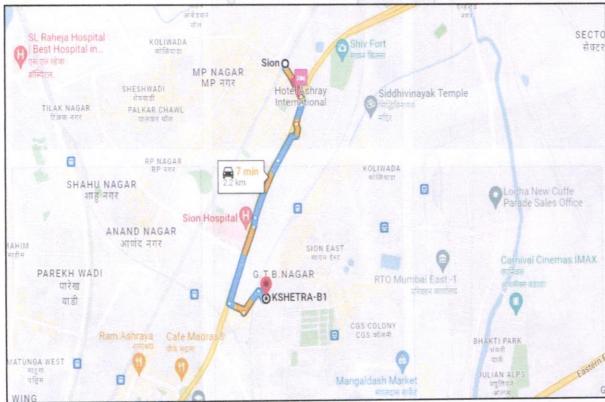

## **VALUATION REPORT (IN RESPECT OF FLAT)**

| 1  | Gene                                                                            |                                                                                                                   |                 |                                                                                                                                                                                                                                                                                                                                                                                                                                        |
|----|---------------------------------------------------------------------------------|-------------------------------------------------------------------------------------------------------------------|-----------------|----------------------------------------------------------------------------------------------------------------------------------------------------------------------------------------------------------------------------------------------------------------------------------------------------------------------------------------------------------------------------------------------------------------------------------------|
| 1. | Purp                                                                            | ose for which the valuation is made                                                                               | :               | To assess Fair Market value of the property for <b>Private Purpose</b> .                                                                                                                                                                                                                                                                                                                                                               |
| 2. | a)                                                                              | Date of inspection                                                                                                | ;               | 02.02.2024                                                                                                                                                                                                                                                                                                                                                                                                                             |
|    | b)                                                                              | Date on which the valuation is made                                                                               | :               | 23.02.2024                                                                                                                                                                                                                                                                                                                                                                                                                             |
| 3. | List of documents produced for perusal:  1. Area Statement Provided by Company. |                                                                                                                   | R 1 1 galeralis |                                                                                                                                                                                                                                                                                                                                                                                                                                        |
| 4. | (es)                                                                            | e of the owner(s) and his / their address with Phone no. (details of share of each er in case of joint ownership) | :/              | Maharashtra State Corporation Cotton Grains Marketing Federation Limited  Address: Residential Flat No. 31, 3rd Floor, Building No. B-1, "Karma Kshetra Building", "Subha Karma Co-op. Hsg. Soc. Ltd.", Flank Road, Near Shanmukhanand Hall, Sion Koliwada, Mumbai - 400 037, State – Maharashtra, Country – India.  Contact Person: Mr. Nitin Gandhi / Mr. Anand (Staff of Company) Mobile No.: 9175107774  Limited Company Ownership |
| 5. |                                                                                 | f description of the property (Including sehold / freehold etc.)                                                  | 7               | The property is a Residential flat is located on 3 <sup>rd</sup> Floor. The composition of flat is 1 Bedroom + Living Room + Kitchen + 2 WC & Bath (1 BHK + 2 WC & Bath). The property is at 2.2 km. Drive distance from neares railway station Sion.                                                                                                                                                                                  |
| 6. | Loca                                                                            | ation of property                                                                                                 | :               | ata Carata Maria                                                                                                                                                                                                                                                                                                                                                                                                                       |
|    | a)                                                                              | Plot No. / Survey No.                                                                                             | Y               | are. Creare                                                                                                                                                                                                                                                                                                                                                                                                                            |
|    | b)                                                                              | Door No.                                                                                                          | 1:              | Residential Flat No. 31                                                                                                                                                                                                                                                                                                                                                                                                                |
|    | (c)                                                                             | C.T.S. No. / Village                                                                                              | 1:              | CTS No. 89 of Salt Pan Division                                                                                                                                                                                                                                                                                                                                                                                                        |
|    | d)                                                                              | Ward / Taluka                                                                                                     | 1:              | Taluka – Kurla                                                                                                                                                                                                                                                                                                                                                                                                                         |
|    | e)                                                                              | Mandal / District                                                                                                 | 1:              | District – Mumbai                                                                                                                                                                                                                                                                                                                                                                                                                      |
|    | f)                                                                              | Date of issue and validity of layout of approved map / plan                                                       | :               | Copy of Approved Building plans were not provided and not verified.                                                                                                                                                                                                                                                                                                                                                                    |
|    | g)                                                                              | Approved map / plan issuing authority                                                                             | :               | part results a fragative of the                                                                                                                                                                                                                                                                                                                                                                                                        |
|    | h)                                                                              | Whether genuineness or authenticity of approved map/ plan is verified                                             | :               | EM. Valuation Francisco                                                                                                                                                                                                                                                                                                                                                                                                                |
|    | i)                                                                              | Any other comments by our empanelled valuers on authentic of approved plan                                        |                 | N.A.                                                                                                                                                                                                                                                                                                                                                                                                                                   |
| 7. | Pos                                                                             | tal address of the property                                                                                       | :               | Residential Flat No. 31, 3rd Floor, Building No. B-1                                                                                                                                                                                                                                                                                                                                                                                   |